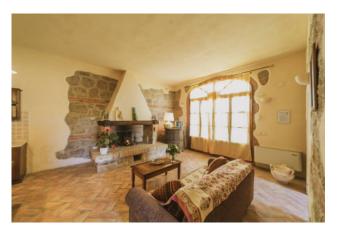

The Villa of the early 1900s, formerly owned by the Marquis Iris and Antonio Origo, is built with noble materials, stone and Tuscan terracotta and has recently been renovated leaving the original features of the old farmhouse unchanged, with a focus on detail and comfort. All around, a large garden surrounded by lavender plants, positioned on the top of the hill with a view of the hills of Val D'Orcia, unique in the world. You can relax in the shade of the large oak tree adjacent to the house, enjoy the view from the gazebo, useful for dining or dining outdoors, biking or walking along the reserve trails.

The Villa consists of two bodies. The main body is developed over two floors with large living room, living room, living room, living kitchen, nine bedrooms and related bathrooms. The second body is developed on a single floor with large living room, living room, living kitchen, room and related bathroom.