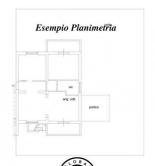

The Villa consists of two bodies. The main body is developed over two floors with large living room, living room, living room, living kitchen, nine bedrooms and related bathrooms. The second body is developed on a single floor with large living room, living room, living kitchen, room and related bathroom.