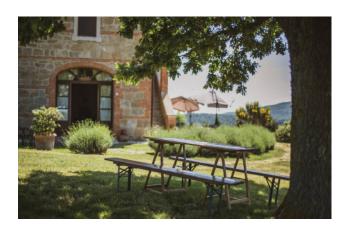

The Villa of the early 1900s, formerly owned by the Marquis Iris and Antonio Origo, is built with noble materials, stone and Tuscan terracotta and has recently been renovated leaving the original features of the old farmhouse unchanged, with a focus on detail and comfort. All around, a large garden surrounded by lavender plants, positioned on the top of the hill with a view of the hills of Val D'Orcia, unique in the world. You can relax in the shade of the large oak tree adjacent to the house, enjoy the view from the gazebo, useful for dining or dining outdoors, biking or walking along the reserve trails.