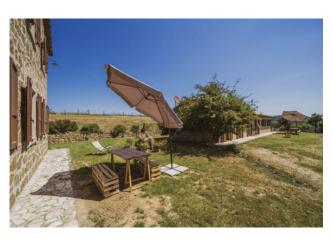

The Villa of the early 1900s, formerly owned by the Marquis Iris and Antonio Origo, is built with noble materials, stone and Tuscan terracotta and has recently been renovated leaving the original features of the old farmhouse unchanged, with a focus on detail and comfort. All around, a large garden surrounded by lavender plants, positioned on the top of the hill with a view of the hills of Val D'Orcia, unique in the world. You can relax in the shade of the large oak tree adjacent to the house, enjoy the view from the gazebo, useful for dining or dining outdoors, biking or walking along the reserve trails.