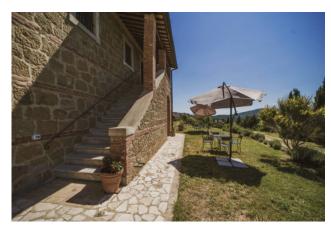

The Villa of the early 1900s, formerly owned by the Marquis Iris and Antonio Origo, is built with noble materials, stone and Tuscan terracotta and has recently been renovated leaving the original features of the old farmhouse unchanged, with a focus on detail and comfort. All around, a large garden surrounded by lavender plants, positioned on the top of the hill with a view of the hills of Val D'Orcia, unique in the world. You can relax in the shade of the large oak tree adjacent to the house, enjoy the view from the gazebo, useful for dining or dining outdoors, biking or walking along the reserve trails.