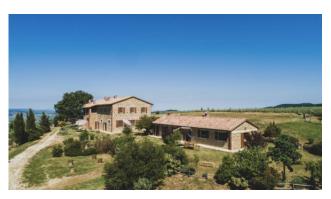

The Villa of the early 1900s, formerly owned by the Marquis Iris and Antonio Origo, is built with noble materials, stone and Tuscan terracotta and has recently been renovated leaving the original features of the old farmhouse unchanged, with a focus on detail and comfort. All around, a large garden surrounded by lavender plants, positioned on the top of the hill with a view of the hills of Val D'Orcia, unique in the world. You can relax in the shade of the large oak tree adjacent to the house, enjoy the view from the gazebo, useful for dining or dining outdoors, biking or walking along the reserve trails.

The Villa consists of two bodies. The main body is developed over two floors with large living room, living room, living room, living kitchen, nine bedrooms and related bathrooms. The second body is developed on a single floor with large living room, living room, living kitchen, room and related bathroom.