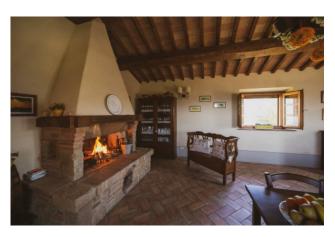

The Villa of the early 1900s, formerly owned by the Marquis Iris and Antonio Origo, is built with noble materials, stone and Tuscan terracotta and has recently been renovated leaving the original features of the old farmhouse unchanged, with a focus on detail and comfort. All around, a large garden surrounded by lavender plants, positioned on the top of the hill with a view of the hills of Val D'Orcia, unique in the world. You can relax in the shade of the large oak tree adjacent to the house, enjoy the view from the gazebo, useful for dining or dining outdoors, biking or walking along the reserve trails.

The Villa consists of two bodies. The main body is developed over two floors with large living room, living room, living room, living kitchen, nine bedrooms and related bathrooms. The second body is developed on a single floor with large living room, living room, living kitchen, room and related bathroom.