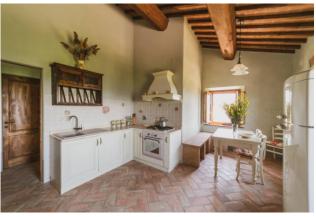

The Villa consists of two bodies. The main body is developed over two floors with large living room, living room, living room, living kitchen, nine bedrooms and related bathrooms. The second body is developed on a single floor with large living room, living room, living kitchen, room and related bathroom.

## **Property Informations**

Address: lucciola bella

Bedrooms: 9

Bathrooms: 9

Rooms: 30

Internal condition: Restored

---> data\_operazione <---: 0000-00-00

Floor: Building