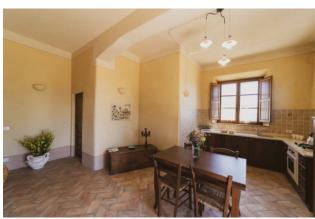

The Villa consists of two bodies. The main body is developed over two floors with large living room, living room, living room, living kitchen, nine bedrooms and related bathrooms. The second body is developed on a single floor with large living room, living room, living kitchen, room and related bathroom.