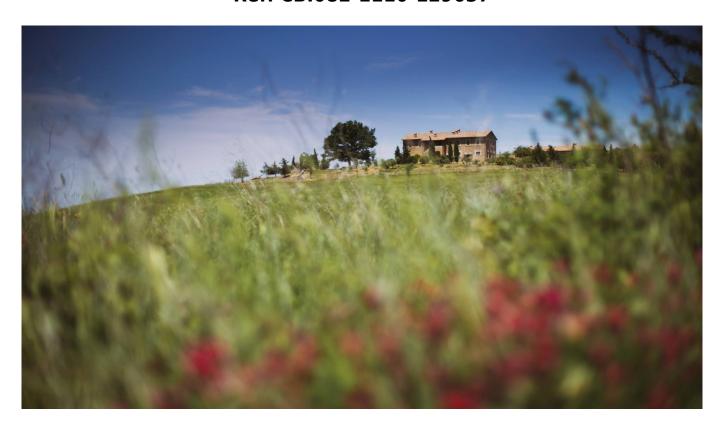

## 565 sq.m | Bathrooms: 9 | Bedrooms: 9 | Rooms: 30

The property is located at the top of a hill, to which you arrive via a road, characterized by soft curves, surrounded by high cypresses that embellish it. This iconic image of the Tuscan landscape, is one of the most famous and photographed locations in the world, the basis of well-known commercials, which enhance the beauty and quality of life Tuscany, dreamed and desired by many.

The property is located within the Nature Reserve of "Beautiful Firefly", a Unesco World Heritage Site, a protected area within the municipal territory of Pienza, in the province of Siena, inserted in the last eastern offshoots of the famous Sienese Crete and possesses all the characteristic elements of the landscape of the Val d'Orcia.

The Villa of the early 1900s, formerly owned by the Marquis Iris and Antonio Origo, is built with noble materials, stone and Tuscan terracotta and has recently been renovated leaving the original features of the old farmhouse unchanged, with a focus on detail and comfort. All around, a large garden surrounded by lavender plants, positioned on the top of the hill with a view of the hills of Val D'Orcia, unique in the world. You can relax in the shade of the large oak tree adjacent to the house, enjoy the view from the gazebo, useful for dining or dining outdoors, biking or walking along the reserve trails.