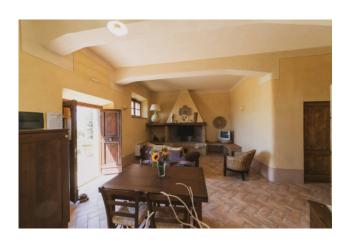

The Villa consists of two bodies. The main body is developed over two floors with large living room, living room, living room, living kitchen, nine bedrooms and related bathrooms. The second body is developed on a single floor with large living room, living room, living kitchen, room and related bathroom.