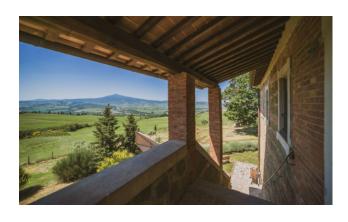

The Villa of the early 1900s, formerly owned by the Marquis Iris and Antonio Origo, is built with noble materials, stone and Tuscan terracotta and has recently been renovated leaving the original features of the old farmhouse unchanged, with a focus on detail and comfort. All around, a large garden surrounded by lavender plants, positioned on the top of the hill with a view of the hills of Val D'Orcia, unique in the world. You can relax in the shade of the large oak tree adjacent to the house, enjoy the view from the gazebo, useful for dining or dining outdoors, biking or walking along the reserve trails.