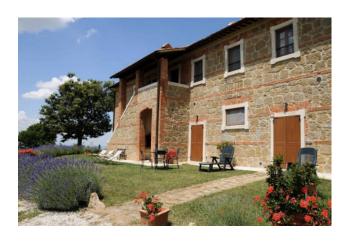

The Villa of the early 1900s, formerly owned by the Marquis Iris and Antonio Origo, is built with noble materials, stone and Tuscan terracotta and has recently been renovated leaving the original features of the old farmhouse unchanged, with a focus on detail and comfort. All around, a large garden surrounded by lavender plants, positioned on the top of the hill with a view of the hills of Val D'Orcia, unique in the world. You can relax in the shade of the large oak tree adjacent to the house, enjoy the view from the gazebo, useful for dining or dining outdoors, biking or walking along the reserve trails.

The Villa consists of two bodies. The main body is developed over two floors with large living room, living room, living room, living kitchen, nine bedrooms and related bathrooms. The second body is developed on a single floor with large living room, living room, living kitchen, room and related bathroom.