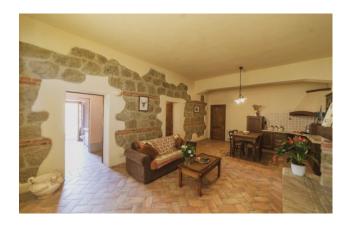

The Villa of the early 1900s, formerly owned by the Marquis Iris and Antonio Origo, is built with noble materials, stone and Tuscan terracotta and has recently been renovated leaving the original features of the old farmhouse unchanged, with a focus on detail and comfort. All around, a large garden surrounded by lavender plants, positioned on the top of the hill with a view of the hills of Val D'Orcia, unique in the world. You can relax in the shade of the large oak tree adjacent to the house, enjoy the view from the gazebo, useful for dining or dining outdoors, biking or walking along the reserve trails.

The Villa consists of two bodies. The main body is developed over two floors with large living room, living room, living room, living kitchen, nine bedrooms and related bathrooms. The second body is developed on a single floor with large living room, living room, living kitchen, room and related bathroom.