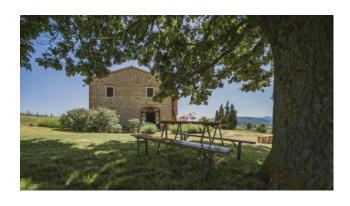

The Villa of the early 1900s, formerly owned by the Marquis Iris and Antonio Origo, is built with noble materials, stone and Tuscan terracotta and has recently been renovated leaving the original features of the old farmhouse unchanged, with a focus on detail and comfort. All around, a large garden surrounded by lavender plants, positioned on the top of the hill with a view of the hills of Val D'Orcia, unique in the world. You can relax in the shade of the large oak tree adjacent to the house, enjoy the view from the gazebo, useful for dining or dining outdoors, biking or walking along the reserve trails.