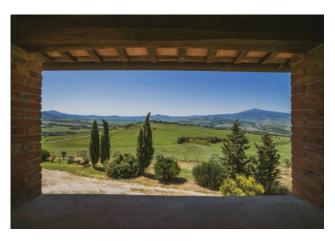

The property is located within the Nature Reserve of "Beautiful Firefly", a Unesco World Heritage Site, a protected area within the municipal territory of Pienza, in the province of Siena, inserted in the last eastern offshoots of the famous Sienese Crete and possesses all the characteristic elements of the landscape of the Val d'Orcia.

The Villa of the early 1900s, formerly owned by the Marquis Iris and Antonio Origo, is built with noble materials, stone and Tuscan terracotta and has recently been renovated leaving the original features of the old farmhouse unchanged, with a focus on detail and comfort. All around, a large garden surrounded by lavender plants, positioned on the top of the hill with a view of the hills of Val D'Orcia, unique in the world. You can relax in the shade of the large oak tree adjacent to the house, enjoy the view from the gazebo, useful for dining or dining outdoors, biking or walking along the reserve trails.