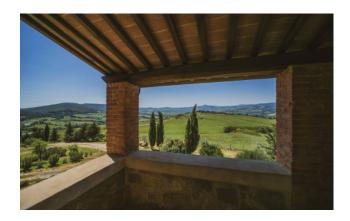

The property is located within the Nature Reserve of "Beautiful Firefly", a Unesco World Heritage Site, a protected area within the municipal territory of Pienza, in the province of Siena, inserted in the last eastern offshoots of the famous Sienese Crete and possesses all the characteristic elements of the landscape of the Val d'Orcia.

The Villa of the early 1900s, formerly owned by the Marquis Iris and Antonio Origo, is built with noble materials, stone and Tuscan terracotta and has recently been renovated leaving the original features of the old farmhouse unchanged, with a focus on detail and comfort. All around, a large garden surrounded by lavender plants, positioned on the top of the hill with a view of the hills of Val D'Orcia, unique in the world. You can relax in the shade of the large oak tree adjacent to the house, enjoy the view from the gazebo, useful for dining or dining outdoors, biking or walking along the reserve trails.