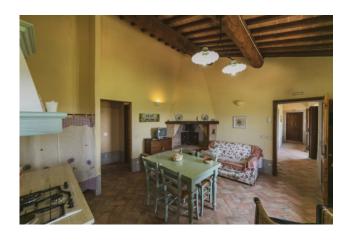

The Villa consists of two bodies. The main body is developed over two floors with large living room, living room, living room, living kitchen, nine bedrooms and related bathrooms. The second body is developed on a single floor with large living room, living room, living kitchen, room and related bathroom.