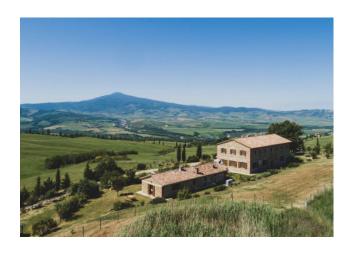

## 565 sq.m | Bathrooms: 9 | Bedrooms: 9 | Rooms: 30

The property is located at the top of a hill, to which you arrive via a road, characterized by soft curves, surrounded by high cypresses that embellish it. This iconic image of the Tuscan landscape, is one of the most famous and photographed locations in the world, the basis of well-known commercials, which enhance the beauty and quality of life Tuscany, dreamed and desired by many.

The Villa of the early 1900s, formerly owned by the Marquis Iris and Antonio Origo, is built with noble materials, stone and Tuscan terracotta and has recently been renovated leaving the original features of the old farmhouse unchanged, with a focus on detail and comfort. All around, a large garden surrounded by lavender plants, positioned on the top of the hill with a view of the hills of Val D'Orcia, unique in the world. You can relax in the shade of the large oak tree adjacent to the house, enjoy the view from the gazebo, useful for dining or dining outdoors, biking or walking along the reserve trails.

The Villa consists of two bodies. The main body is developed over two floors with large living room, living room, living room, living kitchen, nine bedrooms and related bathrooms. The second body is developed on a single floor with large living room, living room, living kitchen, room and related bathroom.