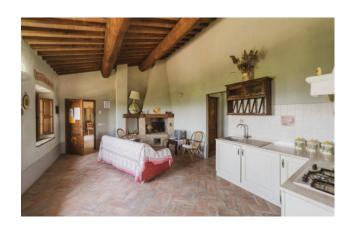

The Villa of the early 1900s, formerly owned by the Marquis Iris and Antonio Origo, is built with noble materials, stone and Tuscan terracotta and has recently been renovated leaving the original features of the old farmhouse unchanged, with a focus on detail and comfort. All around, a large garden surrounded by lavender plants, positioned on the top of the hill with a view of the hills of Val D'Orcia, unique in the world. You can relax in the shade of the large oak tree adjacent to the house, enjoy the view from the gazebo, useful for dining or dining outdoors, biking or walking along the reserve trails.

The Villa consists of two bodies. The main body is developed over two floors with large living room, living room, living room, living kitchen, nine bedrooms and related bathrooms. The second body is developed on a single floor with large living room, living room, living kitchen, room and related bathroom.