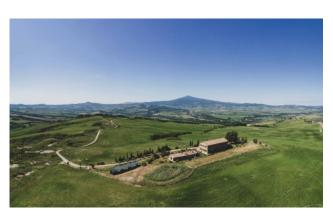

## 565 sq.m | Bathrooms: 9 | Bedrooms: 9 | Rooms: 30

The property is located at the top of a hill, to which you arrive via a road, characterized by soft curves, surrounded by high cypresses that embellish it. This iconic image of the Tuscan landscape, is one of the most famous and photographed locations in the world, the basis of well-known commercials, which enhance the beauty and quality of life Tuscany, dreamed and desired by many.

The property is located within the Nature Reserve of "Beautiful Firefly", a Unesco World Heritage Site, a protected area within the municipal territory of Pienza, in the province of Siena, inserted in the last eastern offshoots of the famous Sienese Crete and possesses all the characteristic elements of the landscape of the Val d'Orcia.