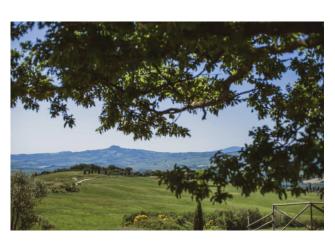

The property is located within the Nature Reserve of "Beautiful Firefly", a Unesco World Heritage Site, a protected area within the municipal territory of Pienza, in the province of Siena, inserted in the last eastern offshoots of the famous Sienese Crete and possesses all the characteristic elements of the landscape of the Val d'Orcia.

The Villa of the early 1900s, formerly owned by the Marquis Iris and Antonio Origo, is built with noble materials, stone and Tuscan terracotta and has recently been renovated leaving the original features of the old farmhouse unchanged, with a focus on detail and comfort. All around, a large garden surrounded by lavender plants, positioned on the top of the hill with a view of the hills of Val D'Orcia, unique in the world. You can relax in the shade of the large oak tree adjacent to the house, enjoy the view from the gazebo, useful for dining or dining outdoors, biking or walking along the reserve trails.