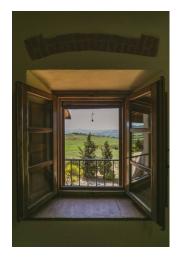

The Villa of the early 1900s, formerly owned by the Marquis Iris and Antonio Origo, is built with noble materials, stone and Tuscan terracotta and has recently been renovated leaving the original features of the old farmhouse unchanged, with a focus on detail and comfort. All around, a large garden surrounded by lavender plants, positioned on the top of the hill with a view of the hills of Val D'Orcia, unique in the world. You can relax in the shade of the large oak tree adjacent to the house, enjoy the view from the gazebo, useful for dining or dining outdoors, biking or walking along the reserve trails.