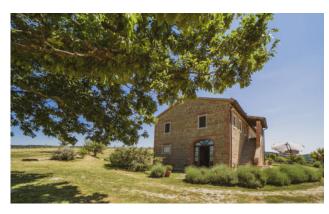

The Villa of the early 1900s, formerly owned by the Marquis Iris and Antonio Origo, is built with noble materials, stone and Tuscan terracotta and has recently been renovated leaving the original features of the old farmhouse unchanged, with a focus on detail and comfort. All around, a large garden surrounded by lavender plants, positioned on the top of the hill with a view of the hills of Val D'Orcia, unique in the world. You can relax in the shade of the large oak tree adjacent to the house, enjoy the view from the gazebo, useful for dining or dining outdoors, biking or walking along the reserve trails.