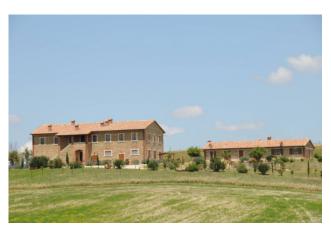

The Villa consists of two bodies. The main body is developed over two floors with large living room, living room, living room, living kitchen, nine bedrooms and related bathrooms. The second body is developed on a single floor with large living room, living room, living kitchen, room and related bathroom.