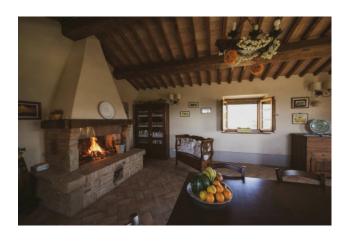

The Villa of the early 1900s, formerly owned by the Marquis Iris and Antonio Origo, is built with noble materials, stone and Tuscan terracotta and has recently been renovated leaving the original features of the old farmhouse unchanged, with a focus on detail and comfort. All around, a large garden surrounded by lavender plants, positioned on the top of the hill with a view of the hills of Val D'Orcia, unique in the world. You can relax in the shade of the large oak tree adjacent to the house, enjoy the view from the gazebo, useful for dining or dining outdoors, biking or walking along the reserve trails.

The Villa consists of two bodies. The main body is developed over two floors with large living room, living room, living room, living kitchen, nine bedrooms and related bathrooms. The second body is developed on a single floor with large living room, living room, living kitchen, room and related bathroom.