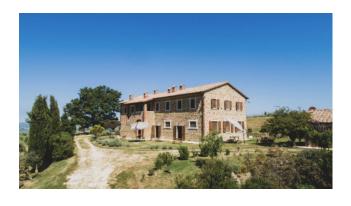

The Villa of the early 1900s, formerly owned by the Marquis Iris and Antonio Origo, is built with noble materials, stone and Tuscan terracotta and has recently been renovated leaving the original features of the old farmhouse unchanged, with a focus on detail and comfort. All around, a large garden surrounded by lavender plants, positioned on the top of the hill with a view of the hills of Val D'Orcia, unique in the world. You can relax in the shade of the large oak tree adjacent to the house, enjoy the view from the gazebo, useful for dining or dining outdoors, biking or walking along the reserve trails.

The Villa consists of two bodies. The main body is developed over two floors with large living room, living room, living room, living kitchen, nine bedrooms and related bathrooms. The second body is developed on a single floor with large living room, living room, living kitchen, room and related bathroom.