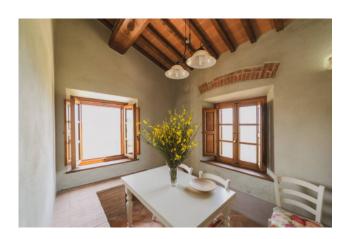

The Villa consists of two bodies. The main body is developed over two floors with large living room, living room, living room, living kitchen, nine bedrooms and related bathrooms. The second body is developed on a single floor with large living room, living room, living kitchen, room and related bathroom.