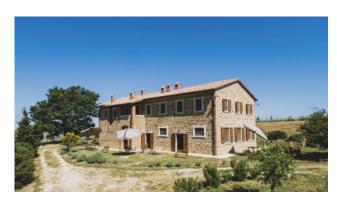

The Villa of the early 1900s, formerly owned by the Marquis Iris and Antonio Origo, is built with noble materials, stone and Tuscan terracotta and has recently been renovated leaving the original features of the old farmhouse unchanged, with a focus on detail and comfort. All around, a large garden surrounded by lavender plants, positioned on the top of the hill with a view of the hills of Val D'Orcia, unique in the world. You can relax in the shade of the large oak tree adjacent to the house, enjoy the view from the gazebo, useful for dining or dining outdoors, biking or walking along the reserve trails.