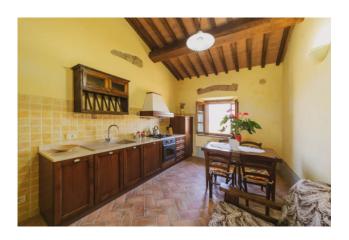

The Villa consists of two bodies. The main body is developed over two floors with large living room, living room, living room, living kitchen, nine bedrooms and related bathrooms. The second body is developed on a single floor with large living room, living room, living kitchen, room and related bathroom.

Total floors: 2

Current Status: Leased

Garden: Private

Kitchen: Regular Kitchen

SOLO SU RICHIESTA