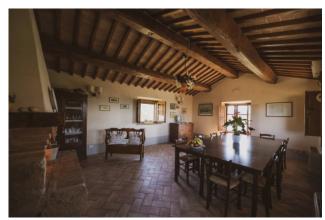

The Villa of the early 1900s, formerly owned by the Marquis Iris and Antonio Origo, is built with noble materials, stone and Tuscan terracotta and has recently been renovated leaving the original features of the old farmhouse unchanged, with a focus on detail and comfort. All around, a large garden surrounded by lavender plants, positioned on the top of the hill with a view of the hills of Val D'Orcia, unique in the world. You can relax in the shade of the large oak tree adjacent to the house, enjoy the view from the gazebo, useful for dining or dining outdoors, biking or walking along the reserve trails.

The Villa consists of two bodies. The main body is developed over two floors with large living room, living room, living room, living kitchen, nine bedrooms and related bathrooms. The second body is developed on a single floor with large living room, living room, living kitchen, room and related bathroom.