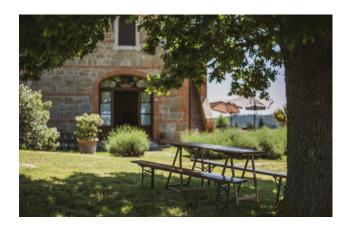

The Villa of the early 1900s, formerly owned by the Marquis Iris and Antonio Origo, is built with noble materials, stone and Tuscan terracotta and has recently been renovated leaving the original features of the old farmhouse unchanged, with a focus on detail and comfort. All around, a large garden surrounded by lavender plants, positioned on the top of the hill with a view of the hills of Val D'Orcia, unique in the world. You can relax in the shade of the large oak tree adjacent to the house, enjoy the view from the gazebo, useful for dining or dining outdoors, biking or walking along the reserve trails.