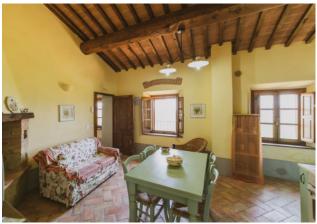

The Villa consists of two bodies. The main body is developed over two floors with large living room, living room, living room, living kitchen, nine bedrooms and related bathrooms. The second body is developed on a single floor with large living room, living room, living kitchen, room and related bathroom.