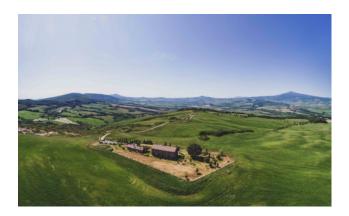

## 565 sq.m | Bathrooms: 9 | Bedrooms: 9 | Rooms: 30

The property is located at the top of a hill, to which you arrive via a road, characterized by soft curves, surrounded by high cypresses that embellish it. This iconic image of the Tuscan landscape, is one of the most famous and photographed locations in the world, the basis of well-known commercials, which enhance the beauty and quality of life Tuscany, dreamed and desired by many.

The property is located within the Nature Reserve of "Beautiful Firefly", a Unesco World Heritage Site, a protected area within the municipal territory of Pienza, in the province of Siena, inserted in the last eastern offshoots of the famous Sienese Crete and possesses all the characteristic elements of the landscape of the Val d'Orcia.