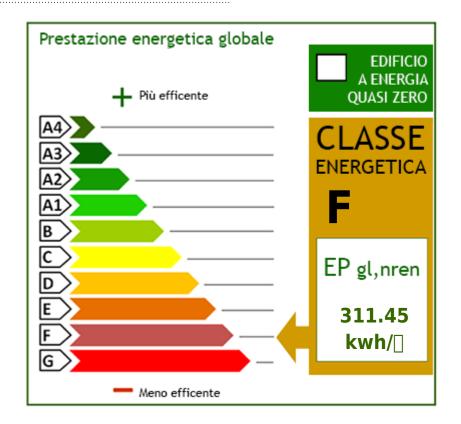

## **Property Informations**

Address: lucciola bella

Bedrooms: 9

Bathrooms: 9

Rooms: 30

Internal condition: Restored

---> data\_operazione <---: 0000-00-00

Floor: Building

Total floors: 2

Current Status: Leased

Garden: Private

Kitchen: Regular Kitchen

SOLO SU RICHIESTA