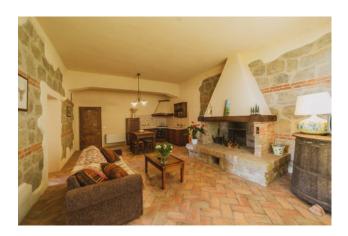

The Villa of the early 1900s, formerly owned by the Marquis Iris and Antonio Origo, is built with noble materials, stone and Tuscan terracotta and has recently been renovated leaving the original features of the old farmhouse unchanged, with a focus on detail and comfort. All around, a large garden surrounded by lavender plants, positioned on the top of the hill with a view of the hills of Val D'Orcia, unique in the world. You can relax in the shade of the large oak tree adjacent to the house, enjoy the view from the gazebo, useful for dining or dining outdoors, biking or walking along the reserve trails.

The Villa consists of two bodies. The main body is developed over two floors with large living room, living room, living room, living kitchen, nine bedrooms and related bathrooms. The second body is developed on a single floor with large living room, living room, living kitchen, room and related bathroom.