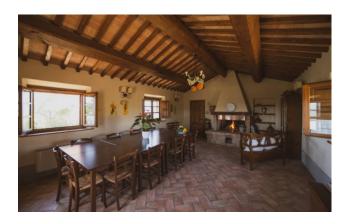

The Villa of the early 1900s, formerly owned by the Marquis Iris and Antonio Origo, is built with noble materials, stone and Tuscan terracotta and has recently been renovated leaving the original features of the old farmhouse unchanged, with a focus on detail and comfort. All around, a large garden surrounded by lavender plants, positioned on the top of the hill with a view of the hills of Val D'Orcia, unique in the world. You can relax in the shade of the large oak tree adjacent to the house, enjoy the view from the gazebo, useful for dining or dining outdoors, biking or walking along the reserve trails.

The Villa consists of two bodies. The main body is developed over two floors with large living room, living room, living room, living kitchen, nine bedrooms and related bathrooms. The second body is developed on a single floor with large living room, living room, living kitchen, room and related bathroom.