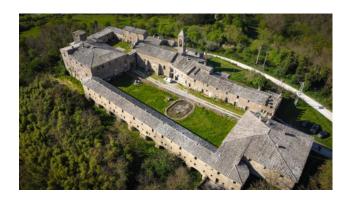

### 6.700 sq.m | Rooms: 100

In the exact center of Italy, on the border between Tuscany and Umbria, on top of a hill, surrounded by green areas and tall trees, stands the ancient village of Salci, located just 3 km from the Fabro highway exit (A1). On the adjacent hill we find the Castle and the chalet. The whole property develops for a total of about 6.700 square meters. The first historic news about "Rocca di Salci" dates back to the year 1243 when the emperor Federico II established the boundaries of the territory of Città della Pieve in an edict. In 1563 the Dukedom of Salci was created and it remained so until the unification of Italy. From 1989 to 1991 the structural renovation of part of the buildings of the Borgo was carried out in compliance with the original history and architecture which led to winning the CEE prize "Soutien a des projets pilotes de conservation et de promotion du patrimoine architectural communautaire". The property presents itself with all the charm of a historic residence in which art, beauty and tradition bring back traces and memories of distant times. Buying a historic residence means reliving a piece of history and getting in touch with its uniqueness which, thanks to the hilly environment on which it is located, enjoys a splendid view of the surrounding countryside. The property offers also 43 ha of land.