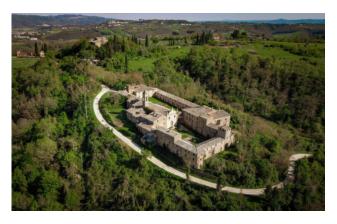

### 6.700 sq.m | Rooms: 100

In the exact center of Italy, on the border between Tuscany and Umbria, on top of a hill, surrounded by green areas and tall trees, stands the ancient village of Salci, located just 3 km from the Fabro highway exit (A1). On the adjacent hill we find the Castle and the chalet. The whole property develops for a total of about 6.700 square meters. The first historic news about "Rocca di Salci" dates back to the year 1243 when the emperor Federico II established the boundaries of the territory of Città della Pieve in an edict. In 1563 the Dukedom of Salci was created and it remained so until the unification of Italy. From 1989 to 1991 the structural renovation of part of the buildings of the Borgo was carried out in compliance with the original history and architecture which led to winning the CEE prize "Soutien a des projets pilotes de conservation et de promotion du patrimoine architectural communautaire". The property presents itself with all the charm of a historic residence in which art, beauty and tradition bring back traces and memories of distant times. Buying a historic residence means reliving a piece of history and getting in touch with its uniqueness which, thanks to the hilly environment on which it is located, enjoys a splendid view of the surrounding countryside. The property offers also 43 ha of land.