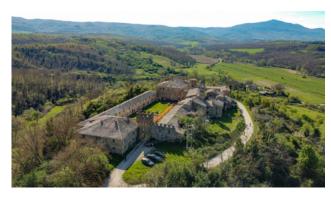

### 6.700 sq.m | Rooms: 100

In the exact center of Italy, on the border between Tuscany and Umbria, on top of a hill, surrounded by green areas and tall trees, stands the ancient village of Salci, located just 3 km from the Fabro highway exit (A1). On the adjacent hill we find the Castle and the chalet. The whole property develops for a total of about 6.700 square meters. The first historic news about "Rocca di Salci" dates back to the year 1243 when the emperor Federico II established the boundaries of the territory of Città della Pieve in an edict. In 1563 the Dukedom of Salci was created and it remained so until the unification of Italy. From 1989 to 1991 the structural renovation of part of the buildings of the Borgo was carried out in compliance with the original history and architecture which led to winning the CEE prize "Soutien a des projets pilotes de conservation et de promotion du patrimoine architectural communautaire". The property presents itself with all the charm of a historic residence in which art, beauty and tradition bring back traces and memories of distant times. Buying a historic residence means reliving a piece of history and getting in touch with its uniqueness which, thanks to the hilly environment on which it is located, enjoys a splendid view of the surrounding countryside. The property offers also 43 ha of land.

## Borgo di Salci