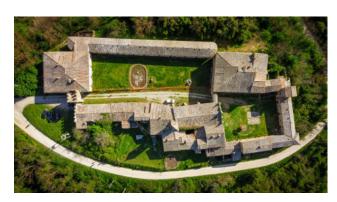

### 6.700 sq.m | Rooms: 100

In the exact center of Italy, on the border between Tuscany and Umbria, on top of a hill, surrounded by green areas and tall trees, stands the ancient village of Salci, located just 3 km from the Fabro highway exit (A1). On the adjacent hill we find the Castle and the chalet. The whole property develops for a total of about 6.700 square meters. The first historic news about "Rocca di Salci" dates back to the year 1243 when the emperor Federico II established the boundaries of the territory of Città della Pieve in an edict. In 1563 the Dukedom of Salci was created and it remained so until the unification of Italy. From 1989 to 1991 the structural renovation of part of the buildings of the Borgo was carried out in compliance with the original history and architecture which led to winning the CEE prize "Soutien a des projets pilotes de conservation et de promotion du patrimoine architectural communautaire". The property presents itself with all the charm of a historic residence in which art, beauty and tradition bring back traces and memories of distant times. Buying a historic residence means reliving a piece of history and getting in touch with its uniqueness which, thanks to the hilly environment on which it is located, enjoys a splendid view of the surrounding countryside. The property offers also 43 ha of land.

## Borgo di Salci