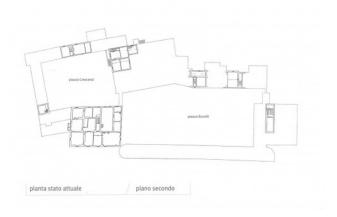

### 6.700 sq.m | Rooms: 100

In the exact center of Italy, on the border between Tuscany and Umbria, on top of a hill, surrounded by green areas and tall trees, stands the ancient village of Salci, located just 3 km from the Fabro highway exit (A1). On the adjacent hill we find the Castle and the chalet. The whole property develops for a total of about 6.700 square meters. The first historic news about "Rocca di Salci" dates back to the year 1243 when the emperor Federico II established the boundaries of the territory of Città della Pieve in an edict. In 1563 the Dukedom of Salci was created and it remained so until the unification of Italy. From 1989 to 1991 the structural renovation of part of the buildings of the Borgo was carried out in compliance with the original history and architecture which led to winning the CEE prize "Soutien a des projets pilotes de conservation et de promotion du patrimoine architectural communautaire". The property presents itself with all the charm of a historic residence in which art, beauty and tradition bring back traces and memories of distant times. Buying a historic residence means reliving a piece of history and getting in touch with its uniqueness which, thanks to the hilly environment on which it is located, enjoys a splendid view of the surrounding countryside. The property offers also 43 ha of land.