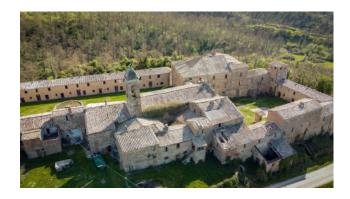

### 6.700 sq.m | Rooms: 100

In the exact center of Italy, on the border between Tuscany and Umbria, on top of a hill, surrounded by green areas and tall trees, stands the ancient village of Salci, located just 3 km from the Fabro highway exit (A1). On the adjacent hill we find the Castle and the chalet. The whole property develops for a total of about 6.700 square meters. The first historic news about "Rocca di Salci" dates back to the year 1243 when the emperor Federico II established the boundaries of the territory of Città della Pieve in an edict. In 1563 the Dukedom of Salci was created and it remained so until the unification of Italy. From 1989 to 1991 the structural renovation of part of the buildings of the Borgo was carried out in compliance with the original history and architecture which led to winning the CEE prize "Soutien a des projets pilotes de conservation et de promotion du patrimoine architectural communautaire". The property presents itself with all the charm of a historic residence in which art, beauty and tradition bring back traces and memories of distant times. Buying a historic residence means reliving a piece of history and getting in touch with its uniqueness which, thanks to the hilly environment on which it is located, enjoys a splendid view of the surrounding countryside. The property offers also 43 ha of land.