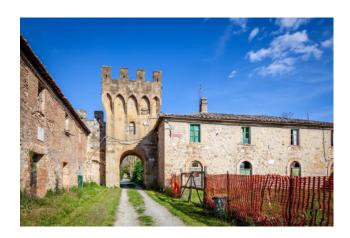

### 6.700 sq.m | Rooms: 100

In the exact center of Italy, on the border between Tuscany and Umbria, on top of a hill, surrounded by green areas and tall trees, stands the ancient village of Salci, located just 3 km from the Fabro highway exit (A1). On the adjacent hill we find the Castle and the chalet. The whole property develops for a total of about 6.700 square meters. The first historic news about "Rocca di Salci" dates back to the year 1243 when the emperor Federico II established the boundaries of the territory of Città della Pieve in an edict. In 1563 the Dukedom of Salci was created and it remained so until the unification of Italy. From 1989 to 1991 the structural renovation of part of the buildings of the Borgo was carried out in compliance with the original history and architecture which led to winning the CEE prize "Soutien a des projets pilotes de conservation et de promotion du patrimoine architectural communautaire". The property presents itself with all the charm of a historic residence in which art, beauty and tradition bring back traces and memories of distant times. Buying a historic residence means reliving a piece of history and getting in touch with its uniqueness which, thanks to the hilly environment on which it is located, enjoys a splendid view of the surrounding countryside. The property offers also 43 ha of land.