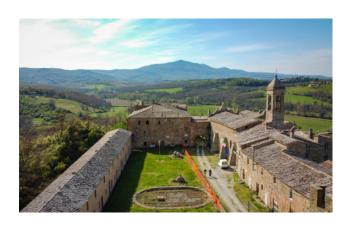

### 6.700 sq.m | Rooms: 100

In the exact center of Italy, on the border between Tuscany and Umbria, on top of a hill, surrounded by green areas and tall trees, stands the ancient village of Salci, located just 3 km from the Fabro highway exit (A1). On the adjacent hill we find the Castle and the chalet. The whole property develops for a total of about 6.700 square meters. The first historic news about "Rocca di Salci" dates back to the year 1243 when the emperor Federico II established the boundaries of the territory of Città della Pieve in an edict. In 1563 the Dukedom of Salci was created and it remained so until the unification of Italy. From 1989 to 1991 the structural renovation of part of the buildings of the Borgo was carried out in compliance with the original history and architecture which led to winning the CEE prize "Soutien a des projets pilotes de conservation et de promotion du patrimoine architectural communautaire". The property presents itself with all the charm of a historic residence in which art, beauty and tradition bring back traces and memories of distant times. Buying a historic residence means reliving a piece of history and getting in touch with its uniqueness which, thanks to the hilly environment on which it is located, enjoys a splendid view of the surrounding countryside. The property offers also 43 ha of land.