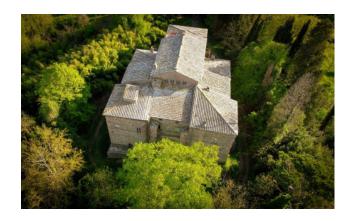

### 6.700 sq.m | Rooms: 100

In the exact center of Italy, on the border between Tuscany and Umbria, on top of a hill, surrounded by green areas and tall trees, stands the ancient village of Salci, located just 3 km from the Fabro highway exit (A1). On the adjacent hill we find the Castle and the chalet. The whole property develops for a total of about 6.700 square meters. The first historic news about "Rocca di Salci" dates back to the year 1243 when the emperor Federico II established the boundaries of the territory of Città della Pieve in an edict. In 1563 the Dukedom of Salci was created and it remained so until the unification of Italy. From 1989 to 1991 the structural renovation of part of the buildings of the Borgo was carried out in compliance with the original history and architecture which led to winning the CEE prize "Soutien a des projets pilotes de conservation et de promotion du patrimoine architectural communautaire". The property presents itself with all the charm of a historic residence in which art, beauty and tradition bring back traces and memories of distant times. Buying a historic residence means reliving a piece of history and getting in touch with its uniqueness which, thanks to the hilly environment on which it is located, enjoys a splendid view of the surrounding countryside. The property offers also 43 ha of land.