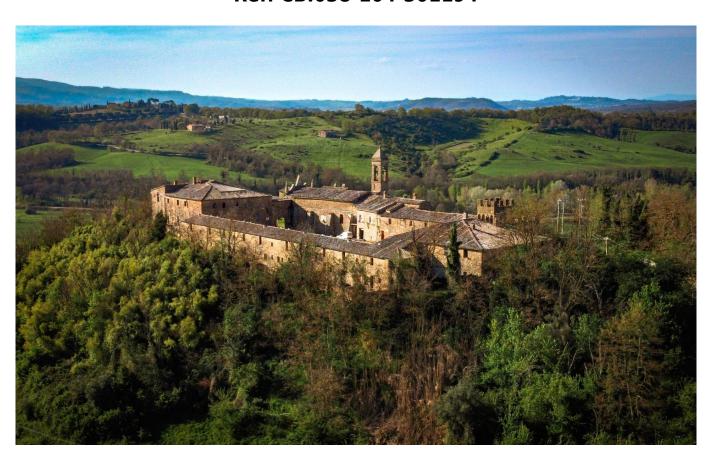

# Village for Sale in Città della Pieve Confidential Negotiation Ref. CBI038-104-301194

### 6.700 sq.m | Rooms: 100

In the exact center of Italy, on the border between Tuscany and Umbria, on top of a hill, surrounded by green areas and tall trees, stands the ancient village of Salci, located just 3 km from the Fabro highway exit (A1). On the adjacent hill we find the Castle and the chalet. The whole property develops for a total of about 6.700 square meters. The first historic news about "Rocca di Salci" dates back to the year 1243 when the emperor Federico II established the boundaries of the territory of Città della Pieve in an edict. In 1563 the Dukedom of Salci was created and it remained so until the unification of Italy. From 1989 to 1991 the structural renovation of part of the buildings of the Borgo was carried out in compliance with the original history and architecture which led to winning the CEE prize "Soutien a des projets pilotes de conservation et de promotion du patrimoine architectural communautaire". The property presents itself with all the charm of a historic residence in which art, beauty and tradition bring back traces and memories of distant times. Buying a historic residence means reliving a piece of history and getting in touch with its uniqueness which, thanks to the hilly environment on which it is located, enjoys a splendid view of the surrounding countryside. The property offers also 43 ha of land.