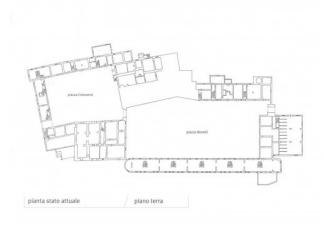

### 6.700 sq.m | Rooms: 100

In the exact center of Italy, on the border between Tuscany and Umbria, on top of a hill, surrounded by green areas and tall trees, stands the ancient village of Salci, located just 3 km from the Fabro highway exit (A1). On the adjacent hill we find the Castle and the chalet. The whole property develops for a total of about 6.700 square meters. The first historic news about "Rocca di Salci" dates back to the year 1243 when the emperor Federico II established the boundaries of the territory of Città della Pieve in an edict. In 1563 the Dukedom of Salci was created and it remained so until the unification of Italy. From 1989 to 1991 the structural renovation of part of the buildings of the Borgo was carried out in compliance with the original history and architecture which led to winning the CEE prize "Soutien a des projets pilotes de conservation et de promotion du patrimoine architectural communautaire". The property presents itself with all the charm of a historic residence in which art, beauty and tradition bring back traces and memories of distant times. Buying a historic residence means reliving a piece of history and getting in touch with its uniqueness which, thanks to the hilly environment on which it is located, enjoys a splendid view of the surrounding countryside. The property offers also 43 ha of land.