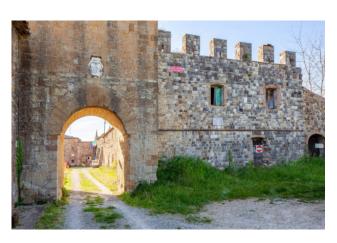

### 6.700 sq.m | Rooms: 100

In the exact center of Italy, on the border between Tuscany and Umbria, on top of a hill, surrounded by green areas and tall trees, stands the ancient village of Salci, located just 3 km from the Fabro highway exit (A1). On the adjacent hill we find the Castle and the chalet. The whole property develops for a total of about 6.700 square meters. The first historic news about "Rocca di Salci" dates back to the year 1243 when the emperor Federico II established the boundaries of the territory of Città della Pieve in an edict. In 1563 the Dukedom of Salci was created and it remained so until the unification of Italy. From 1989 to 1991 the structural renovation of part of the buildings of the Borgo was carried out in compliance with the original history and architecture which led to winning the CEE prize "Soutien a des projets pilotes de conservation et de promotion du patrimoine architectural communautaire". The property presents itself with all the charm of a historic residence in which art, beauty and tradition bring back traces and memories of distant times. Buying a historic residence means reliving a piece of history and getting in touch with its uniqueness which, thanks to the hilly environment on which it is located, enjoys a splendid view of the surrounding countryside. The property offers also 43 ha of land.