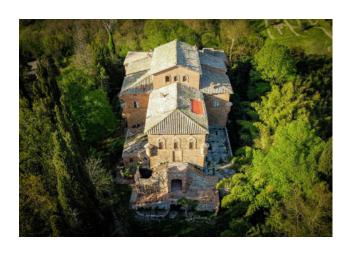

### 6.700 sq.m | Rooms: 100

In the exact center of Italy, on the border between Tuscany and Umbria, on top of a hill, surrounded by green areas and tall trees, stands the ancient village of Salci, located just 3 km from the Fabro highway exit (A1). On the adjacent hill we find the Castle and the chalet. The whole property develops for a total of about 6.700 square meters. The first historic news about "Rocca di Salci" dates back to the year 1243 when the emperor Federico II established the boundaries of the territory of Città della Pieve in an edict. In 1563 the Dukedom of Salci was created and it remained so until the unification of Italy. From 1989 to 1991 the structural renovation of part of the buildings of the Borgo was carried out in compliance with the original history and architecture which led to winning the CEE prize "Soutien a des projets pilotes de conservation et de promotion du patrimoine architectural communautaire". The property presents itself with all the charm of a historic residence in which art, beauty and tradition bring back traces and memories of distant times. Buying a historic residence means reliving a piece of history and getting in touch with its uniqueness which, thanks to the hilly environment on which it is located, enjoys a splendid view of the surrounding countryside. The property offers also 43 ha of land.

## Borgo di Salci