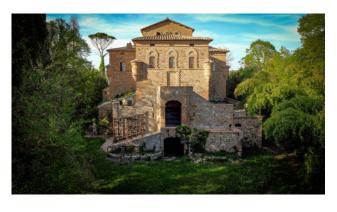

### 6.700 sq.m | Rooms: 100

In the exact center of Italy, on the border between Tuscany and Umbria, on top of a hill, surrounded by green areas and tall trees, stands the ancient village of Salci, located just 3 km from the Fabro highway exit (A1). On the adjacent hill we find the Castle and the chalet. The whole property develops for a total of about 6.700 square meters. The first historic news about "Rocca di Salci" dates back to the year 1243 when the emperor Federico II established the boundaries of the territory of Città della Pieve in an edict. In 1563 the Dukedom of Salci was created and it remained so until the unification of Italy. From 1989 to 1991 the structural renovation of part of the buildings of the Borgo was carried out in compliance with the original history and architecture which led to winning the CEE prize "Soutien a des projets pilotes de conservation et de promotion du patrimoine architectural communautaire". The property presents itself with all the charm of a historic residence in which art, beauty and tradition bring back traces and memories of distant times. Buying a historic residence means reliving a piece of history and getting in touch with its uniqueness which, thanks to the hilly environment on which it is located, enjoys a splendid view of the surrounding countryside. The property offers also 43 ha of land.

## Borgo di Salci