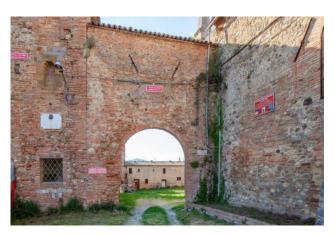

### 6.700 sq.m | Rooms: 100

In the exact center of Italy, on the border between Tuscany and Umbria, on top of a hill, surrounded by green areas and tall trees, stands the ancient village of Salci, located just 3 km from the Fabro highway exit (A1). On the adjacent hill we find the Castle and the chalet. The whole property develops for a total of about 6.700 square meters. The first historic news about "Rocca di Salci" dates back to the year 1243 when the emperor Federico II established the boundaries of the territory of Città della Pieve in an edict. In 1563 the Dukedom of Salci was created and it remained so until the unification of Italy. From 1989 to 1991 the structural renovation of part of the buildings of the Borgo was carried out in compliance with the original history and architecture which led to winning the CEE prize "Soutien a des projets pilotes de conservation et de promotion du patrimoine architectural communautaire". The property presents itself with all the charm of a historic residence in which art, beauty and tradition bring back traces and memories of distant times. Buying a historic residence means reliving a piece of history and getting in touch with its uniqueness which, thanks to the hilly environment on which it is located, enjoys a splendid view of the surrounding countryside. The property offers also 43 ha of land.