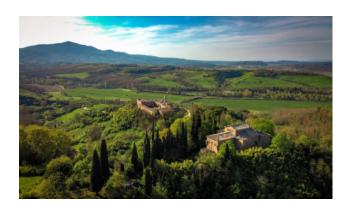

### 6.700 sq.m | Rooms: 100

In the exact center of Italy, on the border between Tuscany and Umbria, on top of a hill, surrounded by green areas and tall trees, stands the ancient village of Salci, located just 3 km from the Fabro highway exit (A1). On the adjacent hill we find the Castle and the chalet. The whole property develops for a total of about 6.700 square meters. The first historic news about "Rocca di Salci" dates back to the year 1243 when the emperor Federico II established the boundaries of the territory of Città della Pieve in an edict. In 1563 the Dukedom of Salci was created and it remained so until the unification of Italy. From 1989 to 1991 the structural renovation of part of the buildings of the Borgo was carried out in compliance with the original history and architecture which led to winning the CEE prize "Soutien a des projets pilotes de conservation et de promotion du patrimoine architectural communautaire". The property presents itself with all the charm of a historic residence in which art, beauty and tradition bring back traces and memories of distant times. Buying a historic residence means reliving a piece of history and getting in touch with its uniqueness which, thanks to the hilly environment on which it is located, enjoys a splendid view of the surrounding countryside. The property offers also 43 ha of land.