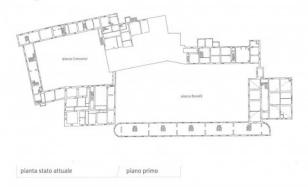

### 6.700 sq.m | Rooms: 100

In the exact center of Italy, on the border between Tuscany and Umbria, on top of a hill, surrounded by green areas and tall trees, stands the ancient village of Salci, located just 3 km from the Fabro highway exit (A1). On the adjacent hill we find the Castle and the chalet. The whole property develops for a total of about 6.700 square meters. The first historic news about "Rocca di Salci" dates back to the year 1243 when the emperor Federico II established the boundaries of the territory of Città della Pieve in an edict. In 1563 the Dukedom of Salci was created and it remained so until the unification of Italy. From 1989 to 1991 the structural renovation of part of the buildings of the Borgo was carried out in compliance with the original history and architecture which led to winning the CEE prize "Soutien a des projets pilotes de conservation et de promotion du patrimoine architectural communautaire". The property presents itself with all the charm of a historic residence in which art, beauty and tradition bring back traces and memories of distant times. Buying a historic residence means reliving a piece of history and getting in touch with its uniqueness which, thanks to the hilly environment on which it is located, enjoys a splendid view of the surrounding countryside. The property offers also 43 ha of land.