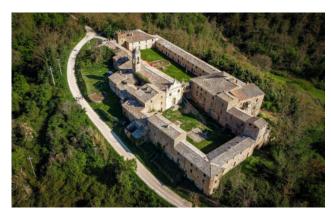

### 6.700 sq.m | Rooms: 100

In the exact center of Italy, on the border between Tuscany and Umbria, on top of a hill, surrounded by green areas and tall trees, stands the ancient village of Salci, located just 3 km from the Fabro highway exit (A1). On the adjacent hill we find the Castle and the chalet. The whole property develops for a total of about 6.700 square meters. The first historic news about "Rocca di Salci" dates back to the year 1243 when the emperor Federico II established the boundaries of the territory of Città della Pieve in an edict. In 1563 the Dukedom of Salci was created and it remained so until the unification of Italy. From 1989 to 1991 the structural renovation of part of the buildings of the Borgo was carried out in compliance with the original history and architecture which led to winning the CEE prize "Soutien a des projets pilotes de conservation et de promotion du patrimoine architectural communautaire". The property presents itself with all the charm of a historic residence in which art, beauty and tradition bring back traces and memories of distant times. Buying a historic residence means reliving a piece of history and getting in touch with its uniqueness which, thanks to the hilly environment on which it is located, enjoys a splendid view of the surrounding countryside. The property offers also 43 ha of land.