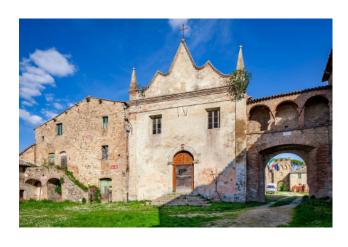

### 6.700 sq.m | Rooms: 100

In the exact center of Italy, on the border between Tuscany and Umbria, on top of a hill, surrounded by green areas and tall trees, stands the ancient village of Salci, located just 3 km from the Fabro highway exit (A1). On the adjacent hill we find the Castle and the chalet. The whole property develops for a total of about 6.700 square meters. The first historic news about "Rocca di Salci" dates back to the year 1243 when the emperor Federico II established the boundaries of the territory of Città della Pieve in an edict. In 1563 the Dukedom of Salci was created and it remained so until the unification of Italy. From 1989 to 1991 the structural renovation of part of the buildings of the Borgo was carried out in compliance with the original history and architecture which led to winning the CEE prize "Soutien a des projets pilotes de conservation et de promotion du patrimoine architectural communautaire". The property presents itself with all the charm of a historic residence in which art, beauty and tradition bring back traces and memories of distant times. Buying a historic residence means reliving a piece of history and getting in touch with its uniqueness which, thanks to the hilly environment on which it is located, enjoys a splendid view of the surrounding countryside. The property offers also 43 ha of land.