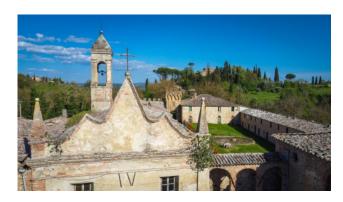

### 6.700 sq.m | Rooms: 100

In the exact center of Italy, on the border between Tuscany and Umbria, on top of a hill, surrounded by green areas and tall trees, stands the ancient village of Salci, located just 3 km from the Fabro highway exit (A1). On the adjacent hill we find the Castle and the chalet. The whole property develops for a total of about 6.700 square meters. The first historic news about "Rocca di Salci" dates back to the year 1243 when the emperor Federico II established the boundaries of the territory of Città della Pieve in an edict. In 1563 the Dukedom of Salci was created and it remained so until the unification of Italy. From 1989 to 1991 the structural renovation of part of the buildings of the Borgo was carried out in compliance with the original history and architecture which led to winning the CEE prize "Soutien a des projets pilotes de conservation et de promotion du patrimoine architectural communautaire". The property presents itself with all the charm of a historic residence in which art, beauty and tradition bring back traces and memories of distant times. Buying a historic residence means reliving a piece of history and getting in touch with its uniqueness which, thanks to the hilly environment on which it is located, enjoys a splendid view of the surrounding countryside. The property offers also 43 ha of land.