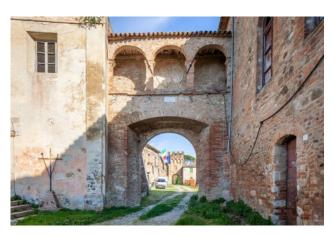

### 6.700 sq.m | Rooms: 100

In the exact center of Italy, on the border between Tuscany and Umbria, on top of a hill, surrounded by green areas and tall trees, stands the ancient village of Salci, located just 3 km from the Fabro highway exit (A1). On the adjacent hill we find the Castle and the chalet. The whole property develops for a total of about 6.700 square meters. The first historic news about "Rocca di Salci" dates back to the year 1243 when the emperor Federico II established the boundaries of the territory of Città della Pieve in an edict. In 1563 the Dukedom of Salci was created and it remained so until the unification of Italy. From 1989 to 1991 the structural renovation of part of the buildings of the Borgo was carried out in compliance with the original history and architecture which led to winning the CEE prize "Soutien a des projets pilotes de conservation et de promotion du patrimoine architectural communautaire". The property presents itself with all the charm of a historic residence in which art, beauty and tradition bring back traces and memories of distant times. Buying a historic residence means reliving a piece of history and getting in touch with its uniqueness which, thanks to the hilly environment on which it is located, enjoys a splendid view of the surrounding countryside. The property offers also 43 ha of land.