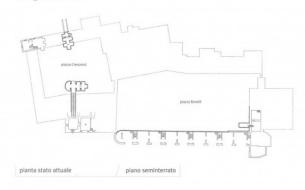

### 6.700 sq.m | Rooms: 100

In the exact center of Italy, on the border between Tuscany and Umbria, on top of a hill, surrounded by green areas and tall trees, stands the ancient village of Salci, located just 3 km from the Fabro highway exit (A1). On the adjacent hill we find the Castle and the chalet. The whole property develops for a total of about 6.700 square meters. The first historic news about "Rocca di Salci" dates back to the year 1243 when the emperor Federico II established the boundaries of the territory of Città della Pieve in an edict. In 1563 the Dukedom of Salci was created and it remained so until the unification of Italy. From 1989 to 1991 the structural renovation of part of the buildings of the Borgo was carried out in compliance with the original history and architecture which led to winning the CEE prize "Soutien a des projets pilotes de conservation et de promotion du patrimoine architectural communautaire". The property presents itself with all the charm of a historic residence in which art, beauty and tradition bring back traces and memories of distant times. Buying a historic residence means reliving a piece of history and getting in touch with its uniqueness which, thanks to the hilly environment on which it is located, enjoys a splendid view of the surrounding countryside. The property offers also 43 ha of land.