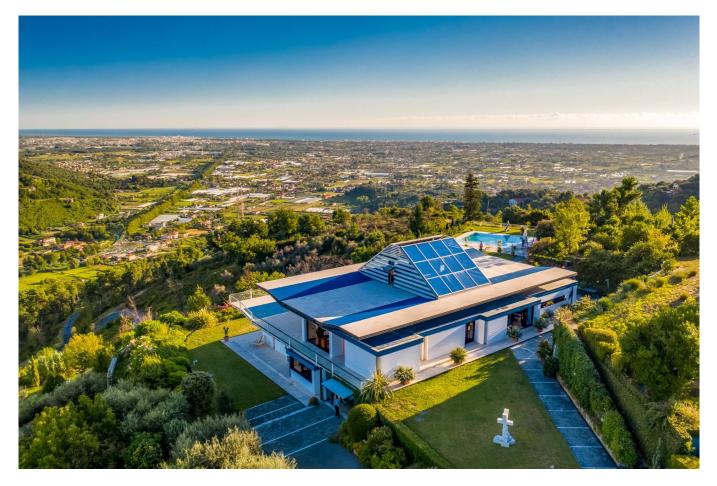

## 727 sq.m | Bathrooms: 9 | Bedrooms: 8 | Rooms: 30

Villa "Sophia" with swimming pool and panoramic view of Versilia, located on the hills of Camaiore.

The Villa is located on the top of one of the hills of Camaiore, facing the Versilian coast and enjoys a suggestive panoramic view of the Tyrrhenian Sea, from the promontory of Livorno to the islands of Capraia and Gorgona, up to embrace the "gulf of poeti "of La Spezia. The property is characterized by large windows facing the sea and covered terraces, completely free from pillars and columns, with shapes that resemble the wings of a seagull and that project the house as if it were flying.

The land of about 4 hectares, around the Villa, is characterized by a verdant and floral garden and by the typical uncontaminated Mediterranean scrub. The garden, which frames the Villa, houses the large swimming pool overlooking the sea, with mosaic and hydromassage area.

The modern construction is in steel and reinforced concrete, with partially reflective polychrome windows, which reflect the sky and the surrounding trees, framed by designer fixtures in matt black aluminum. Internally the floors are in white travertine, with two bands of blue ceramic, the bathrooms of white and blue marine ceramic. The rooms are decorated with horizontal wooden planks, lacquered in marine white paint, which reflect the style of the yachts.