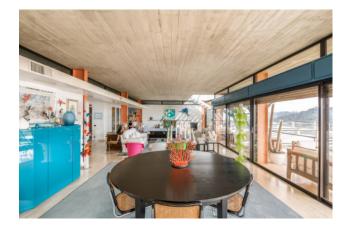

The modern construction is in steel and reinforced concrete, with partially reflective polychrome windows, which reflect the sky and the surrounding trees, framed by designer fixtures in matt black aluminum. Internally the floors are in white travertine, with two bands of blue ceramic, the bathrooms of white and blue marine ceramic. The rooms are decorated with horizontal wooden planks, lacquered in marine white paint, which reflect the style of the yachts.

## The Villa has three floors.

On the floor located on the second terrace of about 260 square meters, you enter through the main entrance which gives access to the house and its large living room, with panoramic dining area located in the west area. Also on this floor we find the kitchen with adjoining pantry and closet, as well as a service bathroom. In the eastern area there is the sleeping area, with two panoramic sea view rooms with attached bathroom, the study, the bedroom / wardrobes and two other bathrooms. Externally the floor is surrounded by a covered cantilevered terrace, used as a relaxation area and sofas, to enjoy the magnificent sunsets of Versilia, where the sun plunges into the sea.

On the floor located on the lower terrace than the one just described, of about 370 square meters, we find in the east side a large panoramic living room and dining area, overlooking a stretch of water that embellishes the wonderful sea view. Three bedrooms, two of which are panoramic, three bathrooms and three walk-in closets.