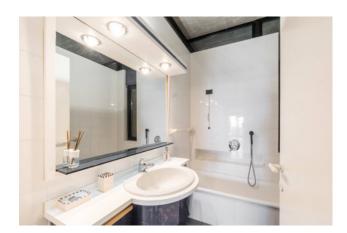

The modern construction is in steel and reinforced concrete, with partially reflective polychrome windows, which reflect the sky and the surrounding trees, framed by designer fixtures in matt black aluminum. Internally the floors are in white travertine, with two bands of blue ceramic, the bathrooms of white and blue marine ceramic. The rooms are decorated with horizontal wooden planks, lacquered in marine white paint, which reflect the style of the yachts.

## The Villa has three floors.

On the floor located on the second terrace of about 260 square meters, you enter through the main entrance which gives access to the house and its large living room, with panoramic dining area located in the west area. Also on this floor we find the kitchen with adjoining pantry and closet, as well as a service bathroom. In the eastern area there is the sleeping area, with two panoramic sea view rooms with attached bathroom, the study, the bedroom / wardrobes and two other bathrooms. Externally the floor is surrounded by a covered cantilevered terrace, used as a relaxation area and sofas, to enjoy the magnificent sunsets of Versilia, where the sun plunges into the sea.