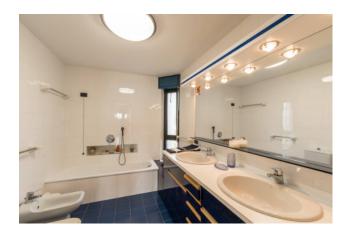

The modern construction is in steel and reinforced concrete, with partially reflective polychrome windows, which reflect the sky and the surrounding trees, framed by designer fixtures in matt black aluminum. Internally the floors are in white travertine, with two bands of blue ceramic, the bathrooms of white and blue marine ceramic. The rooms are decorated with horizontal wooden planks, lacquered in marine white paint, which reflect the style of the yachts.

## The Villa has three floors.

On the floor located on the second terrace of about 260 square meters, you enter through the main entrance which gives access to the house and its large living room, with panoramic dining area located in the west area. Also on this floor we find the kitchen with adjoining pantry and closet, as well as a service bathroom. In the eastern area there is the sleeping area, with two panoramic sea view rooms with attached bathroom, the study, the bedroom / wardrobes and two other bathrooms. Externally the floor is surrounded by a covered cantilevered terrace, used as a relaxation area and sofas, to enjoy the magnificent sunsets of Versilia, where the sun plunges into the sea.