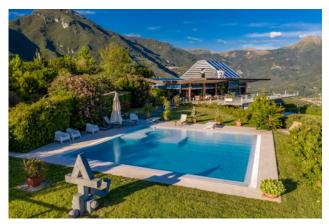

The land of about 4 hectares, around the Villa, is characterized by a verdant and floral garden and by the typical uncontaminated Mediterranean scrub. The garden, which frames the Villa, houses the large swimming pool overlooking the sea, with mosaic and hydromassage area.