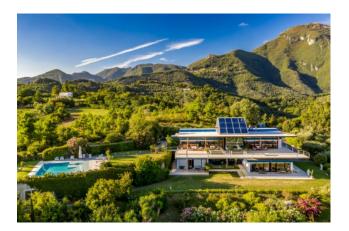

## 727 sq.m | Bathrooms: 9 | Bedrooms: 8 | Rooms: 30

Villa "Sophia" with swimming pool and panoramic view of Versilia, located on the hills of Camaiore.

The Villa is located on the top of one of the hills of Camaiore, facing the Versilian coast and enjoys a suggestive panoramic view of the Tyrrhenian Sea, from the promontory of Livorno to the islands of Capraia and Gorgona, up to embrace the "gulf of poeti "of La Spezia. The property is characterized by large windows facing the sea and covered terraces, completely free from pillars and columns, with shapes that resemble the wings of a seagull and that project the house as if it were flying.

The land of about 4 hectares, around the Villa, is characterized by a verdant and floral garden and by the typical uncontaminated Mediterranean scrub. The garden, which frames the Villa, houses the large swimming pool overlooking the sea, with mosaic and hydromassage area.