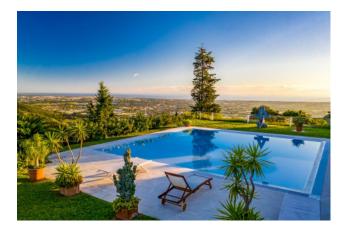

The land of about 4 hectares, around the Villa, is characterized by a verdant and floral garden and by the typical uncontaminated Mediterranean scrub. The garden, which frames the Villa, houses the large swimming pool overlooking the sea, with mosaic and hydromassage area.