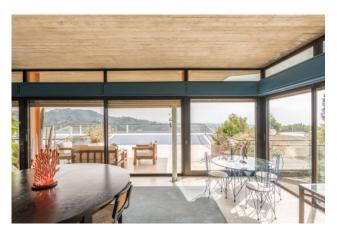

## The Villa has three floors.

On the floor located on the second terrace of about 260 square meters, you enter through the main entrance which gives access to the house and its large living room, with panoramic dining area located in the west area. Also on this floor we find the kitchen with adjoining pantry and closet, as well as a service bathroom. In the eastern area there is the sleeping area, with two panoramic sea view rooms with attached bathroom, the study, the bedroom / wardrobes and two other bathrooms. Externally the floor is surrounded by a covered cantilevered terrace, used as a relaxation area and sofas, to enjoy the magnificent sunsets of Versilia, where the sun plunges into the sea.

On the floor located on the lower terrace than the one just described, of about 370 square meters, we find in the east side a large panoramic living room and dining area, overlooking a stretch of water that embellishes the wonderful sea view. Three bedrooms, two of which are panoramic, three bathrooms and three walk-in closets.