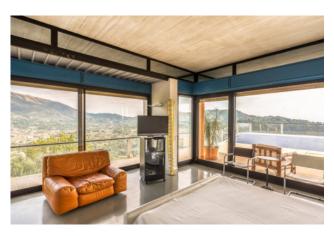

## The Villa has three floors.

On the floor located on the second terrace of about 260 square meters, you enter through the main entrance which gives access to the house and its large living room, with panoramic dining area located in the west area. Also on this floor we find the kitchen with adjoining pantry and closet, as well as a service bathroom. In the eastern area there is the sleeping area, with two panoramic sea view rooms with attached bathroom, the study, the bedroom / wardrobes and two other bathrooms. Externally the floor is surrounded by a covered cantilevered terrace, used as a relaxation area and sofas, to enjoy the magnificent sunsets of Versilia, where the sun plunges into the sea.

On the floor located on the lower terrace than the one just described, of about 370 square meters, we find in the east side a large panoramic living room and dining area, overlooking a stretch of water that embellishes the wonderful sea view. Three bedrooms, two of which are panoramic, three bathrooms and three walk-in closets.