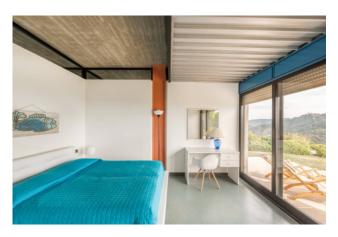

The modern construction is in steel and reinforced concrete, with partially reflective polychrome windows, which reflect the sky and the surrounding trees, framed by designer fixtures in matt black aluminum. Internally the floors are in white travertine, with two bands of blue ceramic, the bathrooms of white and blue marine ceramic. The rooms are decorated with horizontal wooden planks, lacquered in marine white paint, which reflect the style of the yachts.

## The Villa has three floors.

On the floor located on the second terrace of about 260 square meters, you enter through the main entrance which gives access to the house and its large living room, with panoramic dining area located in the west area. Also on this floor we find the kitchen with adjoining pantry and closet, as well as a service bathroom. In the eastern area there is the sleeping area, with two panoramic sea view rooms with attached bathroom, the study, the bedroom / wardrobes and two other bathrooms. Externally the floor is surrounded by a covered cantilevered terrace, used as a relaxation area and sofas, to enjoy the magnificent sunsets of Versilia, where the sun plunges into the sea.

On the floor located on the lower terrace than the one just described, of about 370 square meters, we find in the east side a large panoramic living room and dining area, overlooking a stretch of water that embellishes the wonderful sea view. Three bedrooms, two of which are panoramic, three bathrooms and three walk-in closets.