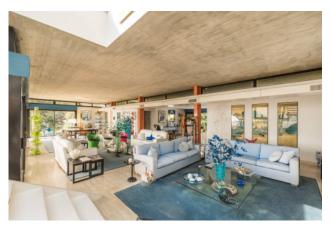

## The Villa has three floors.

On the floor located on the second terrace of about 260 square meters, you enter through the main entrance which gives access to the house and its large living room, with panoramic dining area located in the west area. Also on this floor we find the kitchen with adjoining pantry and closet, as well as a service bathroom. In the eastern area there is the sleeping area, with two panoramic sea view rooms with attached bathroom, the study, the bedroom / wardrobes and two other bathrooms. Externally the floor is surrounded by a covered cantilevered terrace, used as a relaxation area and sofas, to enjoy the magnificent sunsets of Versilia, where the sun plunges into the sea.

On the floor located on the lower terrace than the one just described, of about 370 square meters, we find in the east side a large panoramic living room and dining area, overlooking a stretch of water that embellishes the wonderful sea view. Three bedrooms, two of which are panoramic, three bathrooms and three walk-in closets.