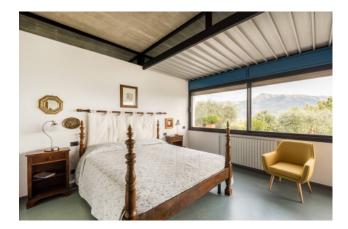

## The Villa has three floors.

On the floor located on the second terrace of about 260 square meters, you enter through the main entrance which gives access to the house and its large living room, with panoramic dining area located in the west area. Also on this floor we find the kitchen with adjoining pantry and closet, as well as a service bathroom. In the eastern area there is the sleeping area, with two panoramic sea view rooms with attached bathroom, the study, the bedroom / wardrobes and two other bathrooms. Externally the floor is surrounded by a covered cantilevered terrace, used as a relaxation area and sofas, to enjoy the magnificent sunsets of Versilia, where the sun plunges into the sea.

On the floor located on the lower terrace than the one just described, of about 370 square meters, we find in the east side a large panoramic living room and dining area, overlooking a stretch of water that embellishes the wonderful sea view. Three bedrooms, two of which are panoramic, three bathrooms and three walk-in closets.