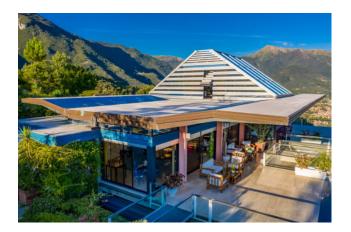

## 727 sq.m | Bathrooms: 9 | Bedrooms: 8 | Rooms: 30

Villa "Sophia" with swimming pool and panoramic view of Versilia, located on the hills of Camaiore.

The Villa is located on the top of one of the hills of Camaiore, facing the Versilian coast and enjoys a suggestive panoramic view of the Tyrrhenian Sea, from the promontory of Livorno to the islands of Capraia and Gorgona, up to embrace the "gulf of poeti "of La Spezia. The property is characterized by large windows facing the sea and covered terraces, completely free from pillars and columns, with shapes that resemble the wings of a seagull and that project the house as if it were flying.

The land of about 4 hectares, around the Villa, is characterized by a verdant and floral garden and by the typical uncontaminated Mediterranean scrub. The garden, which frames the Villa, houses the large swimming pool overlooking the sea, with mosaic and hydromassage area.

The modern construction is in steel and reinforced concrete, with partially reflective polychrome windows, which reflect the sky and the surrounding trees, framed by designer fixtures in matt black aluminum. Internally the floors are in white travertine, with two bands of blue ceramic, the bathrooms of white and blue marine ceramic. The rooms are decorated with horizontal wooden planks, lacquered in marine white paint, which reflect the style of the yachts.