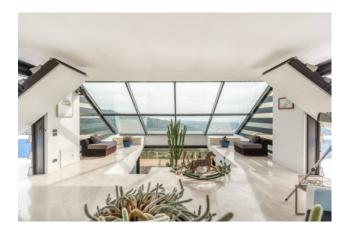

## 727 sq.m | Bathrooms: 9 | Bedrooms: 8 | Rooms: 30

Villa "Sophia" with swimming pool and panoramic view of Versilia, located on the hills of Camaiore.

The Villa is located on the top of one of the hills of Camaiore, facing the Versilian coast and enjoys a suggestive panoramic view of the Tyrrhenian Sea, from the promontory of Livorno to the islands of Capraia and Gorgona, up to embrace the "gulf of poeti "of La Spezia. The property is characterized by large windows facing the sea and covered terraces, completely free from pillars and columns, with shapes that resemble the wings of a seagull and that project the house as if it were flying.

The top floor of about 50 square meters is accessed via an internal staircase where we find the astronomical observatory study, with large windows and a suggestive 360 ° view over the Alps to the islands in front of the Tyrrhenian coast.