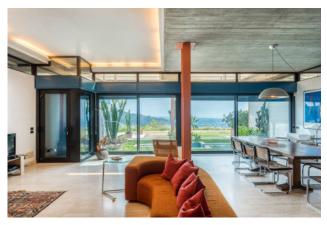

The modern construction is in steel and reinforced concrete, with partially reflective polychrome windows, which reflect the sky and the surrounding trees, framed by designer fixtures in matt black aluminum. Internally the floors are in white travertine, with two bands of blue ceramic, the bathrooms of white and blue marine ceramic. The rooms are decorated with horizontal wooden planks, lacquered in marine white paint, which reflect the style of the yachts.

On the floor located on the lower terrace than the one just described, of about 370 square meters, we find in the east side a large panoramic living room and dining area, overlooking a stretch of water that embellishes the wonderful sea view. Three bedrooms, two of which are panoramic, three bathrooms and three walk-in closets.