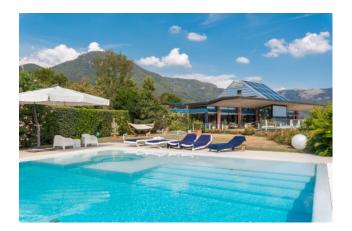

The land of about 4 hectares, around the Villa, is characterized by a verdant and floral garden and by the typical uncontaminated Mediterranean scrub. The garden, which frames the Villa, houses the large swimming pool overlooking the sea, with mosaic and hydromassage area.

## 727 sq.m | Bathrooms: 9 | Bedrooms: 8 | Rooms: 30

Villa "Sophia" with swimming pool and panoramic view of Versilia, located on the hills of Camaiore.

The Villa is located on the top of one of the hills of Camaiore, facing the Versilian coast and enjoys a suggestive panoramic view of the Tyrrhenian Sea, from the promontory of Livorno to the islands of Capraia and Gorgona, up to embrace the "gulf of poeti "of La Spezia. The property is characterized by large windows facing the sea and covered terraces, completely free from pillars and columns, with shapes that resemble the wings of a seagull and that project the house as if it were flying.