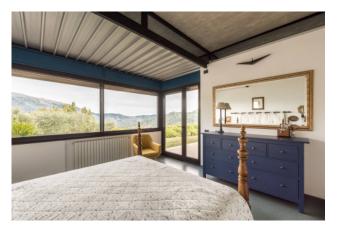

## The Villa has three floors.

On the floor located on the second terrace of about 260 square meters, you enter through the main entrance which gives access to the house and its large living room, with panoramic dining area located in the west area. Also on this floor we find the kitchen with adjoining pantry and closet, as well as a service bathroom. In the eastern area there is the sleeping area, with two panoramic sea view rooms with attached bathroom, the study, the bedroom / wardrobes and two other bathrooms. Externally the floor is surrounded by a covered cantilevered terrace, used as a relaxation area and sofas, to enjoy the magnificent sunsets of Versilia, where the sun plunges into the sea.

On the floor located on the lower terrace than the one just described, of about 370 square meters, we find in the east side a large panoramic living room and dining area, overlooking a stretch of water that embellishes the wonderful sea view. Three bedrooms, two of which are panoramic, three bathrooms and three walk-in closets.