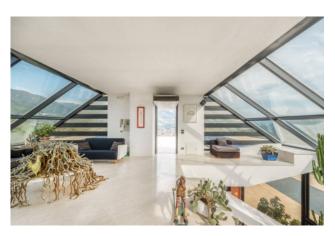

## 727 sq.m | Bathrooms: 9 | Bedrooms: 8 | Rooms: 30

Villa "Sophia" with swimming pool and panoramic view of Versilia, located on the hills of Camaiore.

The Villa is located on the top of one of the hills of Camaiore, facing the Versilian coast and enjoys a suggestive panoramic view of the Tyrrhenian Sea, from the promontory of Livorno to the islands of Capraia and Gorgona, up to embrace the "gulf of poeti "of La Spezia. The property is characterized by large windows facing the sea and covered terraces, completely free from pillars and columns, with shapes that resemble the wings of a seagull and that project the house as if it were flying.

## The Villa has three floors.

On the floor located on the second terrace of about 260 square meters, you enter through the main entrance which gives access to the house and its large living room, with panoramic dining area located in the west area. Also on this floor we find the kitchen with adjoining pantry and closet, as well as a service bathroom. In the eastern area there is the sleeping area, with two panoramic sea view rooms with attached bathroom, the study, the bedroom / wardrobes and two other bathrooms. Externally the floor is surrounded by a covered cantilevered terrace, used as a relaxation area and sofas, to enjoy the magnificent sunsets of Versilia, where the sun plunges into the sea.

On the floor located on the lower terrace than the one just described, of about 370 square meters, we find in the east side a large panoramic living room and dining area, overlooking a stretch of water that embellishes the wonderful sea view. Three bedrooms, two of which are panoramic, three bathrooms and three walk-in closets.