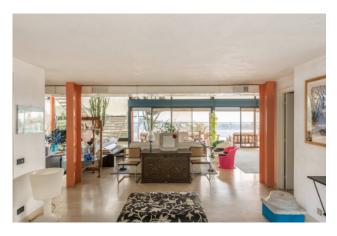

## The Villa has three floors.

On the floor located on the second terrace of about 260 square meters, you enter through the main entrance which gives access to the house and its large living room, with panoramic dining area located in the west area. Also on this floor we find the kitchen with adjoining pantry and closet, as well as a service bathroom. In the eastern area there is the sleeping area, with two panoramic sea view rooms with attached bathroom, the study, the bedroom / wardrobes and two other bathrooms. Externally the floor is surrounded by a covered cantilevered terrace, used as a relaxation area and sofas, to enjoy the magnificent sunsets of Versilia, where the sun plunges into the sea.

On the floor located on the lower terrace than the one just described, of about 370 square meters, we find in the east side a large panoramic living room and dining area, overlooking a stretch of water that embellishes the wonderful sea view. Three bedrooms, two of which are panoramic, three bathrooms and three walk-in closets.