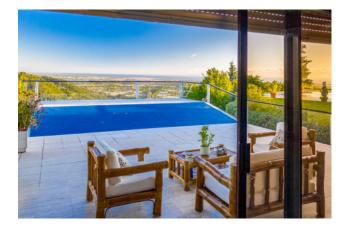

## 727 sq.m | Bathrooms: 9 | Bedrooms: 8 | Rooms: 30

Villa "Sophia" with swimming pool and panoramic view of Versilia, located on the hills of Camaiore.

The Villa is located on the top of one of the hills of Camaiore, facing the Versilian coast and enjoys a suggestive panoramic view of the Tyrrhenian Sea, from the promontory of Livorno to the islands of Capraia and Gorgona, up to embrace the "gulf of poeti "of La Spezia. The property is characterized by large windows facing the sea and covered terraces, completely free from pillars and columns, with shapes that resemble the wings of a seagull and that project the house as if it were flying.

The land of about 4 hectares, around the Villa, is characterized by a verdant and floral garden and by the typical uncontaminated Mediterranean scrub. The garden, which frames the Villa, houses the large swimming pool overlooking the sea, with mosaic and hydromassage area.