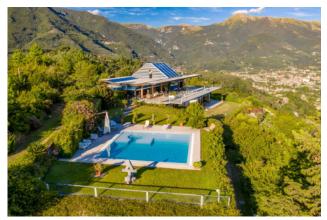

## 727 sq.m | Bathrooms: 9 | Bedrooms: 8 | Rooms: 30

Villa "Sophia" with swimming pool and panoramic view of Versilia, located on the hills of Camaiore.

The Villa is located on the top of one of the hills of Camaiore, facing the Versilian coast and enjoys a suggestive panoramic view of the Tyrrhenian Sea, from the promontory of Livorno to the islands of Capraia and Gorgona, up to embrace the "gulf of poeti "of La Spezia. The property is characterized by large windows facing the sea and covered terraces, completely free from pillars and columns, with shapes that resemble the wings of a seagull and that project the house as if it were flying.

The land of about 4 hectares, around the Villa, is characterized by a verdant and floral garden and by the typical uncontaminated Mediterranean scrub. The garden, which frames the Villa, houses the large swimming pool overlooking the sea, with mosaic and hydromassage area.