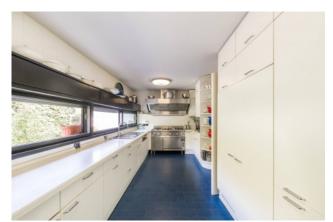

## The Villa has three floors.

On the floor located on the second terrace of about 260 square meters, you enter through the main entrance which gives access to the house and its large living room, with panoramic dining area located in the west area. Also on this floor we find the kitchen with adjoining pantry and closet, as well as a service bathroom. In the eastern area there is the sleeping area, with two panoramic sea view rooms with attached bathroom, the study, the bedroom / wardrobes and two other bathrooms. Externally the floor is surrounded by a covered cantilevered terrace, used as a relaxation area and sofas, to enjoy the magnificent sunsets of Versilia, where the sun plunges into the sea.