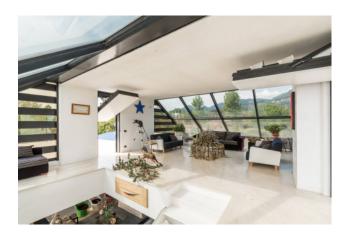

## 727 sq.m | Bathrooms: 9 | Bedrooms: 8 | Rooms: 30

Villa "Sophia" with swimming pool and panoramic view of Versilia, located on the hills of Camaiore.

The Villa is located on the top of one of the hills of Camaiore, facing the Versilian coast and enjoys a suggestive panoramic view of the Tyrrhenian Sea, from the promontory of Livorno to the islands of Capraia and Gorgona, up to embrace the "gulf of poeti "of La Spezia. The property is characterized by large windows facing the sea and covered terraces, completely free from pillars and columns, with shapes that resemble the wings of a seagull and that project the house as if it were flying.

The modern construction is in steel and reinforced concrete, with partially reflective polychrome windows, which reflect the sky and the surrounding trees, framed by designer fixtures in matt black aluminum. Internally the floors are in white travertine, with two bands of blue ceramic, the bathrooms of white and blue marine ceramic. The rooms are decorated with horizontal wooden planks, lacquered in marine white paint, which reflect the style of the yachts.

## The Villa has three floors.

On the floor located on the second terrace of about 260 square meters, you enter through the main entrance which gives access to the house and its large living room, with panoramic dining area located in the west area. Also on this floor we find the kitchen with adjoining pantry and closet, as well as a service bathroom. In the eastern area there is the sleeping area, with two panoramic sea view rooms with attached bathroom, the study, the bedroom / wardrobes and two other bathrooms. Externally the floor is surrounded by a covered cantilevered terrace, used as a relaxation area and sofas, to enjoy the magnificent sunsets of Versilia, where the sun plunges into the sea.