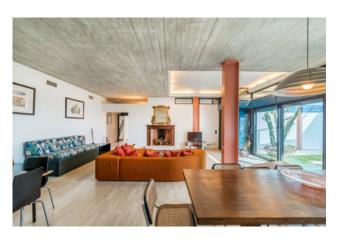

## The Villa has three floors.

On the floor located on the second terrace of about 260 square meters, you enter through the main entrance which gives access to the house and its large living room, with panoramic dining area located in the west area. Also on this floor we find the kitchen with adjoining pantry and closet, as well as a service bathroom. In the eastern area there is the sleeping area, with two panoramic sea view rooms with attached bathroom, the study, the bedroom / wardrobes and two other bathrooms. Externally the floor is surrounded by a covered cantilevered terrace, used as a relaxation area and sofas, to enjoy the magnificent sunsets of Versilia, where the sun plunges into the sea.

On the floor located on the lower terrace than the one just described, of about 370 square meters, we find in the east side a large panoramic living room and dining area, overlooking a stretch of water that embellishes the wonderful sea view. Three bedrooms, two of which are panoramic, three bathrooms and three walk-in closets.