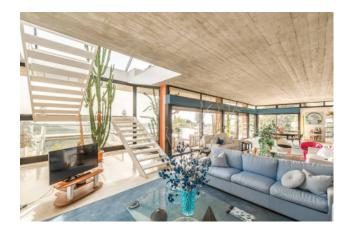

## The Villa has three floors.

On the floor located on the second terrace of about 260 square meters, you enter through the main entrance which gives access to the house and its large living room, with panoramic dining area located in the west area. Also on this floor we find the kitchen with adjoining pantry and closet, as well as a service bathroom. In the eastern area there is the sleeping area, with two panoramic sea view rooms with attached bathroom, the study, the bedroom / wardrobes and two other bathrooms. Externally the floor is surrounded by a covered cantilevered terrace, used as a relaxation area and sofas, to enjoy the magnificent sunsets of Versilia, where the sun plunges into the sea.

On the floor located on the lower terrace than the one just described, of about 370 square meters, we find in the east side a large panoramic living room and dining area, overlooking a stretch of water that embellishes the wonderful sea view. Three bedrooms, two of which are panoramic, three bathrooms and three walk-in closets.