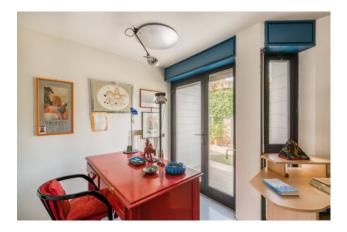

## The Villa has three floors.

On the floor located on the second terrace of about 260 square meters, you enter through the main entrance which gives access to the house and its large living room, with panoramic dining area located in the west area. Also on this floor we find the kitchen with adjoining pantry and closet, as well as a service bathroom. In the eastern area there is the sleeping area, with two panoramic sea view rooms with attached bathroom, the study, the bedroom / wardrobes and two other bathrooms. Externally the floor is surrounded by a covered cantilevered terrace, used as a relaxation area and sofas, to enjoy the magnificent sunsets of Versilia, where the sun plunges into the sea.