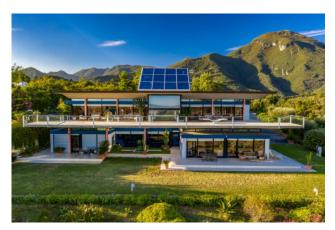

## 727 sq.m | Bathrooms: 9 | Bedrooms: 8 | Rooms: 30

Villa "Sophia" with swimming pool and panoramic view of Versilia, located on the hills of Camaiore.

The Villa is located on the top of one of the hills of Camaiore, facing the Versilian coast and enjoys a suggestive panoramic view of the Tyrrhenian Sea, from the promontory of Livorno to the islands of Capraia and Gorgona, up to embrace the "gulf of poeti "of La Spezia. The property is characterized by large windows facing the sea and covered terraces, completely free from pillars and columns, with shapes that resemble the wings of a seagull and that project the house as if it were flying.

The modern construction is in steel and reinforced concrete, with partially reflective polychrome windows, which reflect the sky and the surrounding trees, framed by designer fixtures in matt black aluminum. Internally the floors are in white travertine, with two bands of blue ceramic, the bathrooms of white and blue marine ceramic. The rooms are decorated with horizontal wooden planks, lacquered in marine white paint, which reflect the style of the yachts.

## The Villa has three floors.

On the floor located on the second terrace of about 260 square meters, you enter through the main entrance which gives access to the house and its large living room, with panoramic dining area located in the west area. Also on this floor we find the kitchen with adjoining pantry and closet, as well as a service bathroom. In the eastern area there is the sleeping area, with two panoramic sea view rooms with attached bathroom, the study, the bedroom / wardrobes and two other bathrooms. Externally the floor is surrounded by a covered cantilevered terrace, used as a relaxation area and sofas, to enjoy the magnificent sunsets of Versilia, where the sun plunges into the sea.