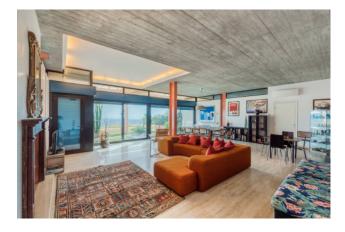

## The Villa has three floors.

On the floor located on the second terrace of about 260 square meters, you enter through the main entrance which gives access to the house and its large living room, with panoramic dining area located in the west area. Also on this floor we find the kitchen with adjoining pantry and closet, as well as a service bathroom. In the eastern area there is the sleeping area, with two panoramic sea view rooms with attached bathroom, the study, the bedroom / wardrobes and two other bathrooms. Externally the floor is surrounded by a covered cantilevered terrace, used as a relaxation area and sofas, to enjoy the magnificent sunsets of Versilia, where the sun plunges into the sea.

On the floor located on the lower terrace than the one just described, of about 370 square meters, we find in the east side a large panoramic living room and dining area, overlooking a stretch of water that embellishes the wonderful sea view. Three bedrooms, two of which are panoramic, three bathrooms and three walk-in closets.