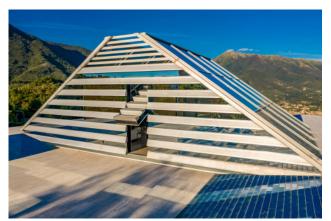

## 727 sq.m | Bathrooms: 9 | Bedrooms: 8 | Rooms: 30

Villa "Sophia" with swimming pool and panoramic view of Versilia, located on the hills of Camaiore.

The Villa is located on the top of one of the hills of Camaiore, facing the Versilian coast and enjoys a suggestive panoramic view of the Tyrrhenian Sea, from the promontory of Livorno to the islands of Capraia and Gorgona, up to embrace the "gulf of poeti "of La Spezia. The property is characterized by large windows facing the sea and covered terraces, completely free from pillars and columns, with shapes that resemble the wings of a seagull and that project the house as if it were flying.

The modern construction is in steel and reinforced concrete, with partially reflective polychrome windows, which reflect the sky and the surrounding trees, framed by designer fixtures in matt black aluminum. Internally the floors are in white travertine, with two bands of blue ceramic, the bathrooms of white and blue marine ceramic. The rooms are decorated with horizontal wooden planks, lacquered in marine white paint, which reflect the style of the yachts.