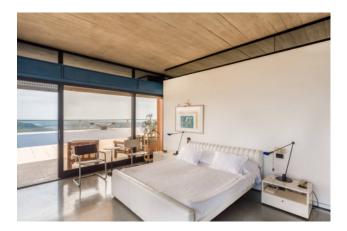

## The Villa has three floors.

On the floor located on the second terrace of about 260 square meters, you enter through the main entrance which gives access to the house and its large living room, with panoramic dining area located in the west area. Also on this floor we find the kitchen with adjoining pantry and closet, as well as a service bathroom. In the eastern area there is the sleeping area, with two panoramic sea view rooms with attached bathroom, the study, the bedroom / wardrobes and two other bathrooms. Externally the floor is surrounded by a covered cantilevered terrace, used as a relaxation area and sofas, to enjoy the magnificent sunsets of Versilia, where the sun plunges into the sea.

On the floor located on the lower terrace than the one just described, of about 370 square meters, we find in the east side a large panoramic living room and dining area, overlooking a stretch of water that embellishes the wonderful sea view. Three bedrooms, two of which are panoramic, three bathrooms and three walk-in closets.