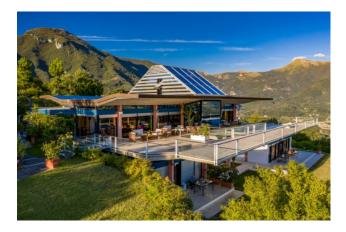

## 727 sq.m | Bathrooms: 9 | Bedrooms: 8 | Rooms: 30

Villa "Sophia" with swimming pool and panoramic view of Versilia, located on the hills of Camaiore.

The Villa is located on the top of one of the hills of Camaiore, facing the Versilian coast and enjoys a suggestive panoramic view of the Tyrrhenian Sea, from the promontory of Livorno to the islands of Capraia and Gorgona, up to embrace the "gulf of poeti "of La Spezia. The property is characterized by large windows facing the sea and covered terraces, completely free from pillars and columns, with shapes that resemble the wings of a seagull and that project the house as if it were flying.

The modern construction is in steel and reinforced concrete, with partially reflective polychrome windows, which reflect the sky and the surrounding trees, framed by designer fixtures in matt black aluminum. Internally the floors are in white travertine, with two bands of blue ceramic, the bathrooms of white and blue marine ceramic. The rooms are decorated with horizontal wooden planks, lacquered in marine white paint, which reflect the style of the yachts.

## The Villa has three floors.

On the floor located on the second terrace of about 260 square meters, you enter through the main entrance which gives access to the house and its large living room, with panoramic dining area located in the west area. Also on this floor we find the kitchen with adjoining pantry and closet, as well as a service bathroom. In the eastern area there is the sleeping area, with two panoramic sea view rooms with attached bathroom, the study, the bedroom / wardrobes and two other bathrooms. Externally the floor is surrounded by a covered cantilevered terrace, used as a relaxation area and sofas, to enjoy the magnificent sunsets of Versilia, where the sun plunges into the sea.