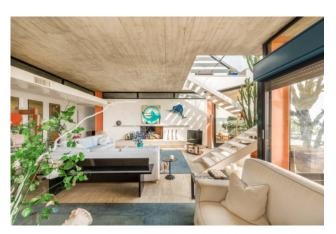

## The Villa has three floors.

On the floor located on the second terrace of about 260 square meters, you enter through the main entrance which gives access to the house and its large living room, with panoramic dining area located in the west area. Also on this floor we find the kitchen with adjoining pantry and closet, as well as a service bathroom. In the eastern area there is the sleeping area, with two panoramic sea view rooms with attached bathroom, the study, the bedroom / wardrobes and two other bathrooms. Externally the floor is surrounded by a covered cantilevered terrace, used as a relaxation area and sofas, to enjoy the magnificent sunsets of Versilia, where the sun plunges into the sea.

On the floor located on the lower terrace than the one just described, of about 370 square meters, we find in the east side a large panoramic living room and dining area, overlooking a stretch of water that embellishes the wonderful sea view. Three bedrooms, two of which are panoramic, three bathrooms and three walk-in closets.