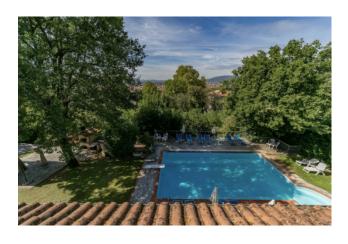

## 500 sq.m | Bathrooms: 10 | Bedrooms: 10 | Rooms: 20

Villa with swimming pool, renovated with particular attention paid to the maintenance and conservation of the original characteristics. The Villa, located in the heart of Tuscany, is spread over three floors and is surrounded by a beautiful and lush garden with olive trees of approximately 2,500 m2 with a large swimming pool with hydromassage.