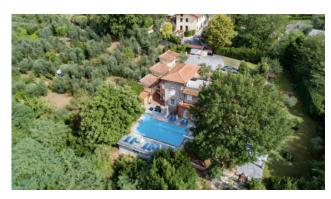

## 500 sq.m | Bathrooms: 10 | Bedrooms: 10 | Rooms: 20

Villa with swimming pool, renovated with particular attention paid to the maintenance and conservation of the original characteristics. The Villa, located in the heart of Tuscany, is spread over three floors and is surrounded by a beautiful and lush garden with olive trees of approximately 2,500 m2 with a large swimming pool with hydromassage.