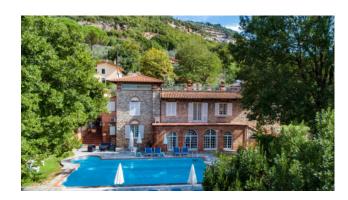

## Villa for Sale in Monsummano Terme Confidential Negotiation Ref. CBI129-1110-RMAT75

## 500 sq.m | Bathrooms: 10 | Bedrooms: 10 | Rooms: 20

Villa with swimming pool, renovated with particular attention paid to the maintenance and conservation of the original characteristics. The Villa, located in the heart of Tuscany, is spread over three floors and is surrounded by a beautiful and lush garden with olive trees of approximately 2,500 m2 with a large swimming pool with hydromassage.

The ground floor consists of a kitchen and a large living room with fireplace and overlooks large glass openings directly onto the swimming pool. Also on this floor there are two bedrooms each with its own bathroom.

The first floor consists of a large kitchen and a living room which leads to a veranda and panoramic terrace. Also on this floor there are three bedrooms each with its own bathroom. The top floor has a large terrace, which will allow you to gaze across the Tuscan hills and the view of Montecatini Alto, from which you can access the other two bedrooms, each with its own bathroom.

The Villa is equipped with a newly built annex of approximately 65 m2 with three bedrooms each with its own bathroom. The Villa is accessed by a large driveway gate and you can park several cars comfortably.