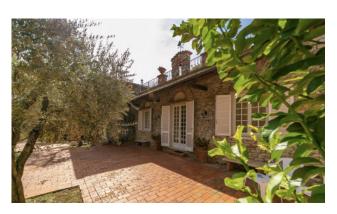

## 500 sq.m | Bathrooms: 10 | Bedrooms: 10 | Rooms: 20

Villa with swimming pool, renovated with particular attention paid to the maintenance and conservation of the original characteristics. The Villa, located in the heart of Tuscany, is spread over three floors and is surrounded by a beautiful and lush garden with olive trees of approximately 2,500 m2 with a large swimming pool with hydromassage.

The ground floor consists of a kitchen and a large living room with fireplace and overlooks large glass openings directly onto the swimming pool. Also on this floor there are two bedrooms each with its own bathroom.

The first floor consists of a large kitchen and a living room which leads to a veranda and panoramic terrace. Also on this floor there are three bedrooms each with its own bathroom. The top floor has a large terrace, which will allow you to gaze across the Tuscan hills and the view of Montecatini Alto, from which you can access the other two bedrooms, each with its own bathroom.