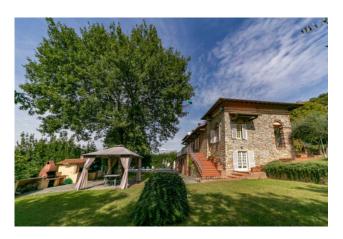

## 500 sq.m | Bathrooms: 10 | Bedrooms: 10 | Rooms: 20

Villa with swimming pool, renovated with particular attention paid to the maintenance and conservation of the original characteristics. The Villa, located in the heart of Tuscany, is spread over three floors and is surrounded by a beautiful and lush garden with olive trees of approximately 2,500 m2 with a large swimming pool with hydromassage.

The Villa is equipped with a newly built annex of approximately 65 m2 with three bedrooms each with its own bathroom. The Villa is accessed by a large driveway gate and you can park several cars comfortably.