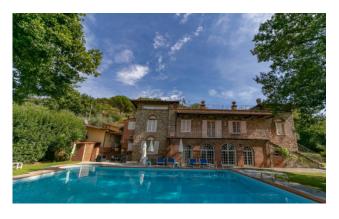

## 500 sq.m | Bathrooms: 10 | Bedrooms: 10 | Rooms: 20

Villa with swimming pool, renovated with particular attention paid to the maintenance and conservation of the original characteristics. The Villa, located in the heart of Tuscany, is spread over three floors and is surrounded by a beautiful and lush garden with olive trees of approximately 2,500 m2 with a large swimming pool with hydromassage.

The first floor consists of a large kitchen and a living room which leads to a veranda and panoramic terrace. Also on this floor there are three bedrooms each with its own bathroom. The top floor has a large terrace, which will allow you to gaze across the Tuscan hills and the view of Montecatini Alto, from which you can access the other two bedrooms, each with its own bathroom.