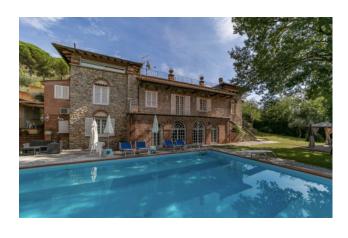

## 500 sq.m | Bathrooms: 10 | Bedrooms: 10 | Rooms: 20

Villa with swimming pool, renovated with particular attention paid to the maintenance and conservation of the original characteristics. The Villa, located in the heart of Tuscany, is spread over three floors and is surrounded by a beautiful and lush garden with olive trees of approximately 2,500 m2 with a large swimming pool with hydromassage.

The ground floor consists of a kitchen and a large living room with fireplace and overlooks large glass openings directly onto the swimming pool. Also on this floor there are two bedrooms each with its own bathroom.