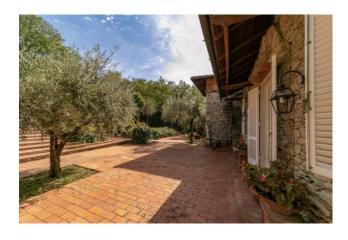

## 500 sq.m | Bathrooms: 10 | Bedrooms: 10 | Rooms: 20

Villa with swimming pool, renovated with particular attention paid to the maintenance and conservation of the original characteristics. The Villa, located in the heart of Tuscany, is spread over three floors and is surrounded by a beautiful and lush garden with olive trees of approximately 2,500 m2 with a large swimming pool with hydromassage.

The Villa is equipped with a newly built annex of approximately 65 m2 with three bedrooms each with its own bathroom. The Villa is accessed by a large driveway gate and you can park several cars comfortably.