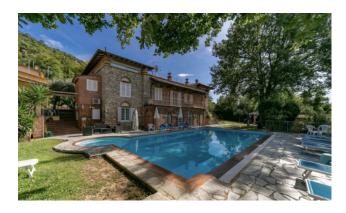

## 500 sq.m | Bathrooms: 10 | Bedrooms: 10 | Rooms: 20

Villa with swimming pool, renovated with particular attention paid to the maintenance and conservation of the original characteristics. The Villa, located in the heart of Tuscany, is spread over three floors and is surrounded by a beautiful and lush garden with olive trees of approximately 2,500 m2 with a large swimming pool with hydromassage.

The ground floor consists of a kitchen and a large living room with fireplace and overlooks large glass openings directly onto the swimming pool. Also on this floor there are two bedrooms each with its own bathroom.