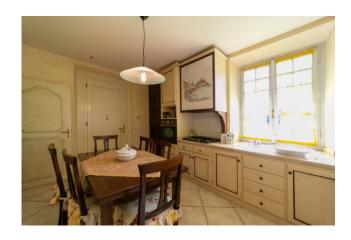

The ground floor consists of a kitchen and a large living room with fireplace and overlooks large glass openings directly onto the swimming pool. Also on this floor there are two bedrooms each with its own bathroom.

The first floor consists of a large kitchen and a living room which leads to a veranda and panoramic terrace. Also on this floor there are three bedrooms each with its own bathroom. The top floor has a large terrace, which will allow you to gaze across the Tuscan hills and the view of Montecatini Alto, from which you can access the other two bedrooms, each with its own bathroom.