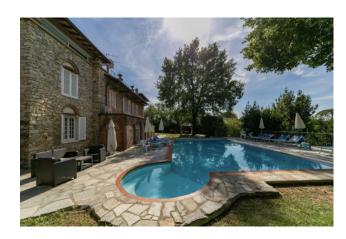

## 500 sq.m | Bathrooms: 10 | Bedrooms: 10 | Rooms: 20

Villa with swimming pool, renovated with particular attention paid to the maintenance and conservation of the original characteristics. The Villa, located in the heart of Tuscany, is spread over three floors and is surrounded by a beautiful and lush garden with olive trees of approximately 2,500 m2 with a large swimming pool with hydromassage.

The ground floor consists of a kitchen and a large living room with fireplace and overlooks large glass openings directly onto the swimming pool. Also on this floor there are two bedrooms each with its own bathroom.