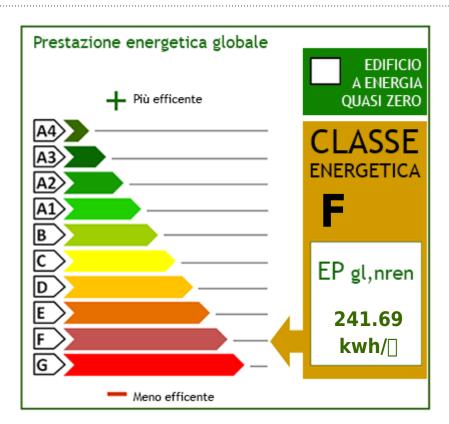

## **Property Informations**

Address: via Maneto **Zip Code**: 51015 Bedrooms: 10 Bathrooms: 10 Rooms: 20 Internal condition: Good : 0000-00-00 ---> data\_operazione <---: 0000-00-00 Total floors: 3 Floor: Building Parking space: Uncovered **Current Status**: Free at the deed **Balconies**: Present Terrace: Present Garden: Private, 2.225 sq.m **Kitchen**: Regular Kitchen