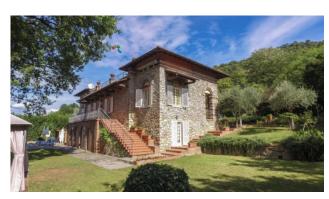

## 500 sq.m | Bathrooms: 10 | Bedrooms: 10 | Rooms: 20

Villa with swimming pool, renovated with particular attention paid to the maintenance and conservation of the original characteristics. The Villa, located in the heart of Tuscany, is spread over three floors and is surrounded by a beautiful and lush garden with olive trees of approximately 2,500 m2 with a large swimming pool with hydromassage.

The first floor consists of a large kitchen and a living room which leads to a veranda and panoramic terrace. Also on this floor there are three bedrooms each with its own bathroom. The top floor has a large terrace, which will allow you to gaze across the Tuscan hills and the view of Montecatini Alto, from which you can access the other two bedrooms, each with its own bathroom.