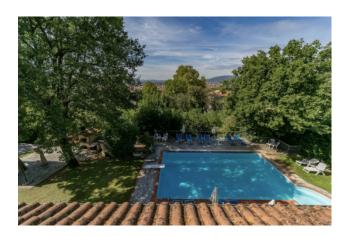

## 500 sq.m | Bathrooms: 10 | Bedrooms: 10 | Rooms: 20

Villa with swimming pool, renovated with particular attention paid to the maintenance and conservation of the original characteristics. The Villa, located in the heart of Tuscany, is spread over three floors and is surrounded by a beautiful and lush garden with olive trees of approximately 2,500 m2 with a large swimming pool with hydromassage.

The ground floor consists of a kitchen and a large living room with fireplace and overlooks large glass openings directly onto the swimming pool. Also on this floor there are two bedrooms each with its own bathroom.