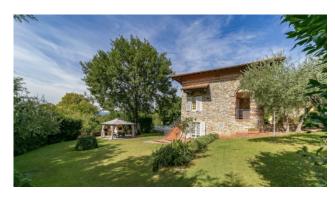

## 500 sq.m | Bathrooms: 10 | Bedrooms: 10 | Rooms: 20

Villa with swimming pool, renovated with particular attention paid to the maintenance and conservation of the original characteristics. The Villa, located in the heart of Tuscany, is spread over three floors and is surrounded by a beautiful and lush garden with olive trees of approximately 2,500 m2 with a large swimming pool with hydromassage.

The Villa is equipped with a newly built annex of approximately 65 m2 with three bedrooms each with its own bathroom. The Villa is accessed by a large driveway gate and you can park several cars comfortably.

## **Property Informations**

Address: via Maneto **Zip Code**: 51015 Bedrooms: 10 Bathrooms: 10 Rooms: 20 Internal condition: Good : 0000-00-00 ---> data\_operazione <---: 0000-00-00 Total floors: 3 Floor: Building Parking space: Uncovered **Current Status**: Free at the deed **Balconies**: Present Terrace: Present Garden: Private, 2.225 sq.m **Kitchen**: Regular Kitchen