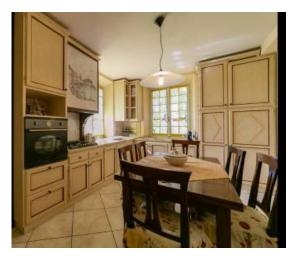

The ground floor consists of a kitchen and a large living room with fireplace and overlooks large glass openings directly onto the swimming pool. Also on this floor there are two bedrooms each with its own bathroom.

The first floor consists of a large kitchen and a living room which leads to a veranda and panoramic terrace. Also on this floor there are three bedrooms each with its own bathroom. The top floor has a large terrace, which will allow you to gaze across the Tuscan hills and the view of Montecatini Alto, from which you can access the other two bedrooms, each with its own bathroom.