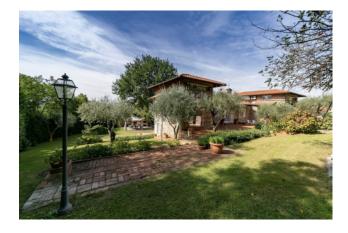

## 500 sq.m | Bathrooms: 10 | Bedrooms: 10 | Rooms: 20

Villa with swimming pool, renovated with particular attention paid to the maintenance and conservation of the original characteristics. The Villa, located in the heart of Tuscany, is spread over three floors and is surrounded by a beautiful and lush garden with olive trees of approximately 2,500 m2 with a large swimming pool with hydromassage.

The Villa is equipped with a newly built annex of approximately 65 m2 with three bedrooms each with its own bathroom. The Villa is accessed by a large driveway gate and you can park several cars comfortably.

## **Property Informations**

Address: via Maneto **Zip Code**: 51015 Bedrooms: 10 Bathrooms: 10 Rooms: 20 Internal condition: Good : 0000-00-00 ---> data\_operazione <---: 0000-00-00 Total floors: 3 Floor: Building Parking space: Uncovered **Current Status**: Free at the deed **Balconies**: Present Terrace: Present Garden: Private, 2.225 sq.m **Kitchen**: Regular Kitchen