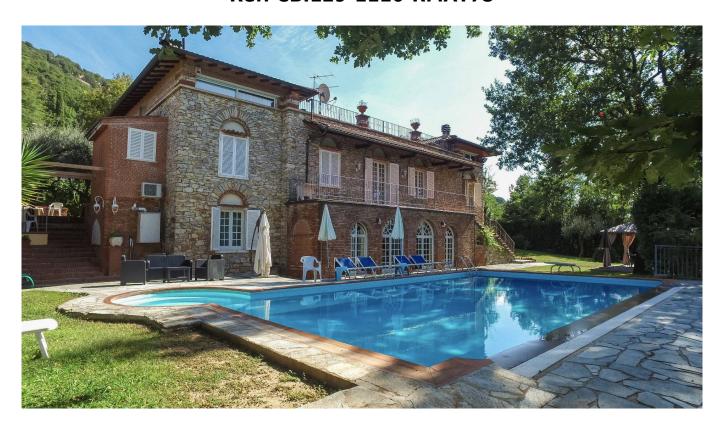

## 500 sq.m | Bathrooms: 10 | Bedrooms: 10 | Rooms: 20

Villa with swimming pool, renovated with particular attention paid to the maintenance and conservation of the original characteristics. The Villa, located in the heart of Tuscany, is spread over three floors and is surrounded by a beautiful and lush garden with olive trees of approximately 2,500 m2 with a large swimming pool with hydromassage.

The ground floor consists of a kitchen and a large living room with fireplace and overlooks large glass openings directly onto the swimming pool. Also on this floor there are two bedrooms each with its own bathroom.