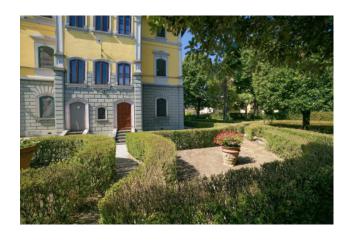

## 775 sq.m | Bathrooms: 5 | Bedrooms: 5 | Rooms: 20

The historic Villa, built at the end of the 19th century in Renaissance style, is located in Campogialli, in the Municipality of Terranuova Bracciolini and stands on a hilly area at the foot of the Pratomagno massif and on the edge of the typical landscape of the Val D'Arno. the famous Balze.

the large farmhouses of the Lorraine period.

Surrounded by a spectacular "Italian garden" of about 2,800 square meters with box hedges that unfold in harmonious geometric spirals to enclose majestic pyramidal yews and cypresses, Quercus Ilex (holm oaks) Tillia cordata, of great botanical value. Intimate and collected gravel paths, ideal for relaxation and conviviality and the large round basin in worked stone softened by the beautiful water lily flowers that float there.