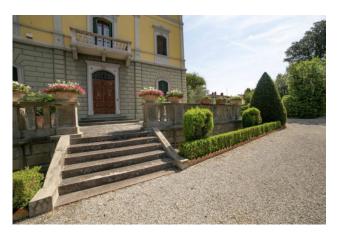

In many rooms there are fireplaces of exquisite workmanship, original chandeliers and wall lights of the time, of remarkable architectural effect.

The main staircase is in pietra serena and the period floors are in marble and marble chips.

the large farmhouses of the Lorraine period.

Surrounded by a spectacular "Italian garden" of about 2,800 square meters with box hedges that unfold in harmonious geometric spirals to enclose majestic pyramidal yews and cypresses, Quercus Ilex (holm oaks) Tillia cordata, of great botanical value. Intimate and collected gravel paths, ideal for relaxation and conviviality and the large round basin in worked stone softened by the beautiful water lily flowers that float there.