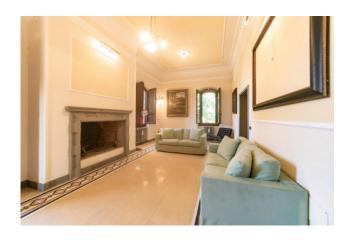

The villa of about 775 square meters. it has been perfectly restored, between 1995 and 1997, with great passion and competence with the complete recovery of all architectural details, friezes, frames, stuccos, decorated ceilings, marble tiles, doors, and windows.

In many rooms there are fireplaces of exquisite workmanship, original chandeliers and wall lights of the time, of remarkable architectural effect.

The main staircase is in pietra serena and the period floors are in marble and marble chips.