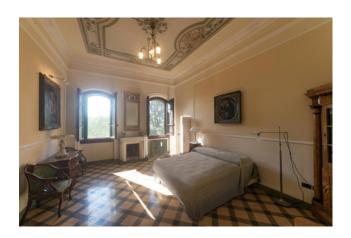

The villa of about 775 square meters. it has been perfectly restored, between 1995 and 1997, with great passion and competence with the complete recovery of all architectural details, friezes, frames, stuccos, decorated ceilings, marble tiles, doors, and windows.

In many rooms there are fireplaces of exquisite workmanship, original chandeliers and wall lights of the time, of remarkable architectural effect.

The main staircase is in pietra serena and the period floors are in marble and marble chips.