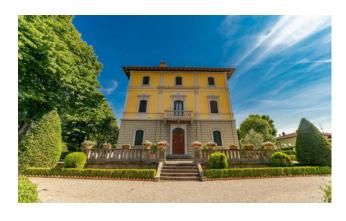

## Historical villa: for Sale in Terranuova Bracciolini Campogialli € 1.500.000 Ref. CBI129-1110-RMAT61

## 775 sq.m | Bathrooms: 5 | Bedrooms: 5 | Rooms: 20

The historic Villa, built at the end of the 19th century in Renaissance style, is located in Campogialli, in the Municipality of Terranuova Bracciolini and stands on a hilly area at the foot of the Pratomagno massif and on the edge of the typical landscape of the Val D'Arno. the famous Balze.

The villa of about 775 square meters. it has been perfectly restored, between 1995 and 1997, with great passion and competence with the complete recovery of all architectural details, friezes, frames, stuccos, decorated ceilings, marble tiles, doors, and windows.