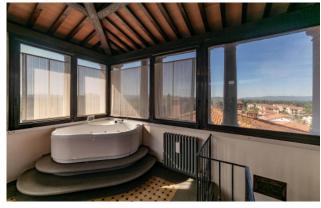

To crown the building, a square tower of about 30 square meters with columns closed by a glass structure, not visible from the outside, with a 360 degree view of the town, the Borro estate, the majesty of the Pratomagno and the Chianti. This type of torrrino is inspired by