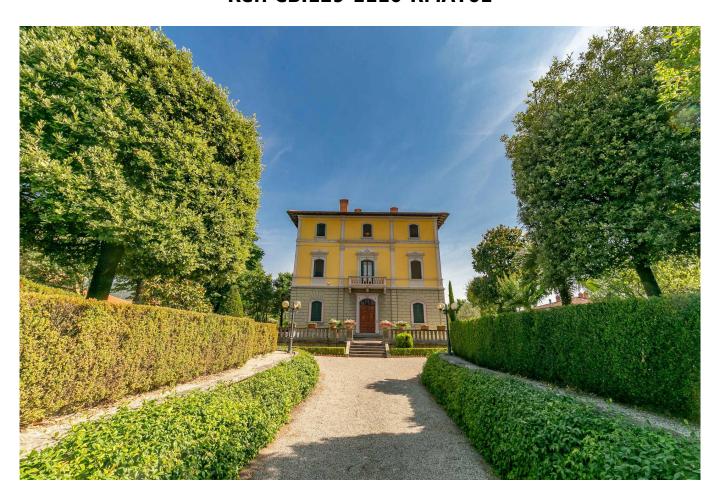

## Historical villa: for Sale in Terranuova Bracciolini Campogialli € 1.500.000 Ref. CBI129-1110-RMAT61

## 775 sq.m | Bathrooms: 5 | Bedrooms: 5 | Rooms: 20

The historic Villa, built at the end of the 19th century in Renaissance style, is located in Campogialli, in the Municipality of Terranuova Bracciolini and stands on a hilly area at the foot of the Pratomagno massif and on the edge of the typical landscape of the Val D'Arno. the famous Balze.

The villa of about 775 square meters. it has been perfectly restored, between 1995 and 1997, with great passion and competence with the complete recovery of all architectural details, friezes, frames, stuccos, decorated ceilings, marble tiles, doors, and windows.

the large farmhouses of the Lorraine period.

Surrounded by a spectacular "Italian garden" of about 2,800 square meters with box hedges that unfold in harmonious geometric spirals to enclose majestic pyramidal yews and cypresses, Quercus Ilex (holm oaks) Tillia cordata, of great botanical value. Intimate and collected gravel paths, ideal for relaxation and conviviality and the large round basin in worked stone softened by the beautiful water lily flowers that float there.