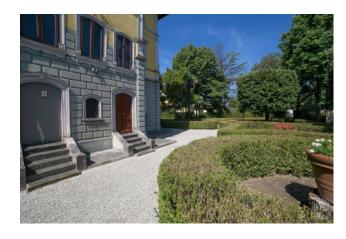

the large farmhouses of the Lorraine period.

Surrounded by a spectacular "Italian garden" of about 2,800 square meters with box hedges that unfold in harmonious geometric spirals to enclose majestic pyramidal yews and cypresses, Quercus Ilex (holm oaks) Tillia cordata, of great botanical value. Intimate and collected gravel paths, ideal for relaxation and conviviality and the large round basin in worked stone softened by the beautiful water lily flowers that float there.

An adjacent land of about 3,000 square meters partially cultivated with vineyards with the presence of various types of fruit trees belongs to it. Within this land we find a building used as a warehouse of about 52 square meters with access on foot from the garden of the villa and independent access for vehicles from the road.