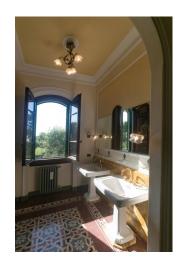

The villa of about 775 square meters. it has been perfectly restored, between 1995 and 1997, with great passion and competence with the complete recovery of all architectural details, friezes, frames, stuccos, decorated ceilings, marble tiles, doors, and windows.

In many rooms there are fireplaces of exquisite workmanship, original chandeliers and wall lights of the time, of remarkable architectural effect.

The main staircase is in pietra serena and the period floors are in marble and marble chips.