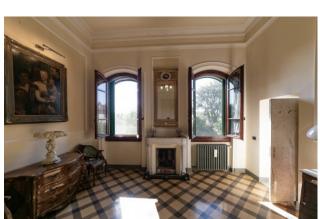

The villa of about 775 square meters. it has been perfectly restored, between 1995 and 1997, with great passion and competence with the complete recovery of all architectural details, friezes, frames, stuccos, decorated ceilings, marble tiles, doors, and windows.

In many rooms there are fireplaces of exquisite workmanship, original chandeliers and wall lights of the time, of remarkable architectural effect.

The main staircase is in pietra serena and the period floors are in marble and marble chips.