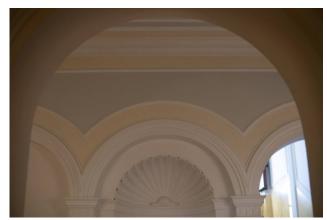

The villa of about 775 square meters. it has been perfectly restored, between 1995 and 1997, with great passion and competence with the complete recovery of all architectural details, friezes, frames, stuccos, decorated ceilings, marble tiles, doors, and windows.

In many rooms there are fireplaces of exquisite workmanship, original chandeliers and wall lights of the time, of remarkable architectural effect.

The main staircase is in pietra serena and the period floors are in marble and marble chips.