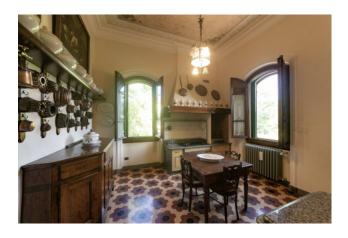

The villa of about 775 square meters. it has been perfectly restored, between 1995 and 1997, with great passion and competence with the complete recovery of all architectural details, friezes, frames, stuccos, decorated ceilings, marble tiles, doors, and windows.

In many rooms there are fireplaces of exquisite workmanship, original chandeliers and wall lights of the time, of remarkable architectural effect.

The main staircase is in pietra serena and the period floors are in marble and marble chips.