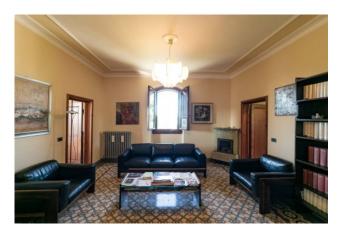

The villa of about 775 square meters. it has been perfectly restored, between 1995 and 1997, with great passion and competence with the complete recovery of all architectural details, friezes, frames, stuccos, decorated ceilings, marble tiles, doors, and windows.

In many rooms there are fireplaces of exquisite workmanship, original chandeliers and wall lights of the time, of remarkable architectural effect.

The main staircase is in pietra serena and the period floors are in marble and marble chips.