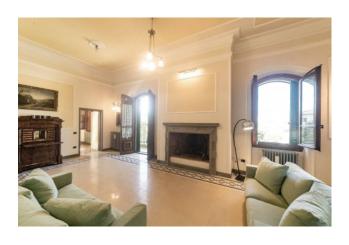

The villa of about 775 square meters. it has been perfectly restored, between 1995 and 1997, with great passion and competence with the complete recovery of all architectural details, friezes, frames, stuccos, decorated ceilings, marble tiles, doors, and windows.

In many rooms there are fireplaces of exquisite workmanship, original chandeliers and wall lights of the time, of remarkable architectural effect.

The main staircase is in pietra serena and the period floors are in marble and marble chips.