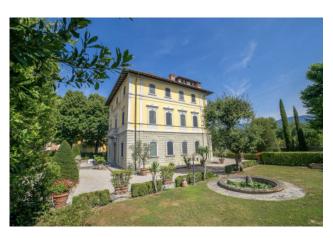

## 775 sq.m | Bathrooms: 5 | Bedrooms: 5 | Rooms: 20

The historic Villa, built at the end of the 19th century in Renaissance style, is located in Campogialli, in the Municipality of Terranuova Bracciolini and stands on a hilly area at the foot of the Pratomagno massif and on the edge of the typical landscape of the Val D'Arno. the famous Balze.

The villa of about 775 square meters. it has been perfectly restored, between 1995 and 1997, with great passion and competence with the complete recovery of all architectural details, friezes, frames, stuccos, decorated ceilings, marble tiles, doors, and windows.

To crown the building, a square tower of about 30 square meters with columns closed by a glass structure, not visible from the outside, with a 360 degree view of the town, the Borro estate, the majesty of the Pratomagno and the Chianti. This type of torrrino is inspired by