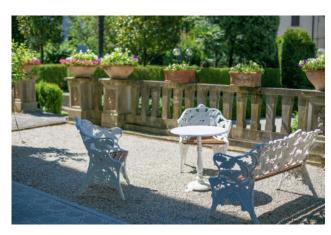

the large farmhouses of the Lorraine period.

Surrounded by a spectacular "Italian garden" of about 2,800 square meters with box hedges that unfold in harmonious geometric spirals to enclose majestic pyramidal yews and cypresses, Quercus Ilex (holm oaks) Tillia cordata, of great botanical value. Intimate and collected gravel paths, ideal for relaxation and conviviality and the large round basin in worked stone softened by the beautiful water lily flowers that float there.