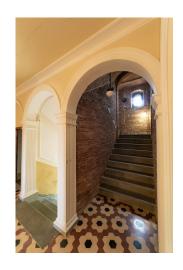

The villa of about 775 square meters. it has been perfectly restored, between 1995 and 1997, with great passion and competence with the complete recovery of all architectural details, friezes, frames, stuccos, decorated ceilings, marble tiles, doors, and windows.

In many rooms there are fireplaces of exquisite workmanship, original chandeliers and wall lights of the time, of remarkable architectural effect.

The main staircase is in pietra serena and the period floors are in marble and marble chips.