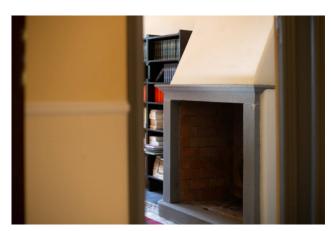

In many rooms there are fireplaces of exquisite workmanship, original chandeliers and wall lights of the time, of remarkable architectural effect.

The main staircase is in pietra serena and the period floors are in marble and marble chips.