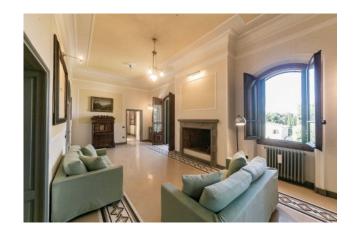

The villa of about 775 square meters. it has been perfectly restored, between 1995 and 1997, with great passion and competence with the complete recovery of all architectural details, friezes, frames, stuccos, decorated ceilings, marble tiles, doors, and windows.

In many rooms there are fireplaces of exquisite workmanship, original chandeliers and wall lights of the time, of remarkable architectural effect.

The main staircase is in pietra serena and the period floors are in marble and marble chips.