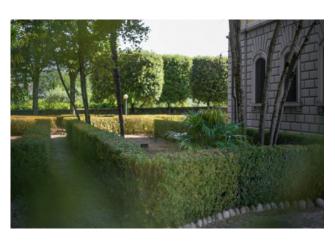

the large farmhouses of the Lorraine period.

Surrounded by a spectacular "Italian garden" of about 2,800 square meters with box hedges that unfold in harmonious geometric spirals to enclose majestic pyramidal yews and cypresses, Quercus Ilex (holm oaks) Tillia cordata, of great botanical value. Intimate and collected gravel paths, ideal for relaxation and conviviality and the large round basin in worked stone softened by the beautiful water lily flowers that float there.