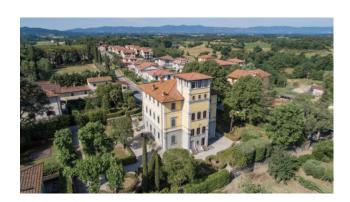

## Historical villa: for Sale in Terranuova Bracciolini Campogialli € 1.500.000 Ref. CBI129-1110-RMAT61

## 775 sq.m | Bathrooms: 5 | Bedrooms: 5 | Rooms: 20

The historic Villa, built at the end of the 19th century in Renaissance style, is located in Campogialli, in the Municipality of Terranuova Bracciolini and stands on a hilly area at the foot of the Pratomagno massif and on the edge of the typical landscape of the Val D'Arno. the famous Balze.

The villa of about 775 square meters. it has been perfectly restored, between 1995 and 1997, with great passion and competence with the complete recovery of all architectural details, friezes, frames, stuccos, decorated ceilings, marble tiles, doors, and windows.

To crown the building, a square tower of about 30 square meters with columns closed by a glass structure, not visible from the outside, with a 360 degree view of the town, the Borro estate, the majesty of the Pratomagno and the Chianti. This type of torrrino is inspired by

the large farmhouses of the Lorraine period.

Surrounded by a spectacular "Italian garden" of about 2,800 square meters with box hedges that unfold in harmonious geometric spirals to enclose majestic pyramidal yews and cypresses, Quercus Ilex (holm oaks) Tillia cordata, of great botanical value. Intimate and collected gravel paths, ideal for relaxation and conviviality and the large round basin in worked stone softened by the beautiful water lily flowers that float there.