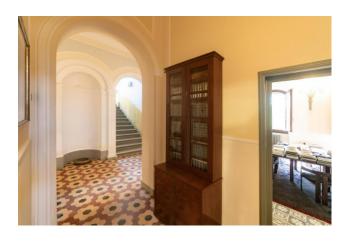

The villa of about 775 square meters. it has been perfectly restored, between 1995 and 1997, with great passion and competence with the complete recovery of all architectural details, friezes, frames, stuccos, decorated ceilings, marble tiles, doors, and windows.

In many rooms there are fireplaces of exquisite workmanship, original chandeliers and wall lights of the time, of remarkable architectural effect.

The main staircase is in pietra serena and the period floors are in marble and marble chips.