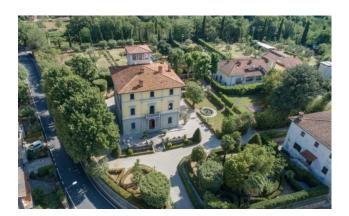

## 775 sq.m | Bathrooms: 5 | Bedrooms: 5 | Rooms: 20

The historic Villa, built at the end of the 19th century in Renaissance style, is located in Campogialli, in the Municipality of Terranuova Bracciolini and stands on a hilly area at the foot of the Pratomagno massif and on the edge of the typical landscape of the Val D'Arno. the famous Balze.

To crown the building, a square tower of about 30 square meters with columns closed by a glass structure, not visible from the outside, with a 360 degree view of the town, the Borro estate, the majesty of the Pratomagno and the Chianti. This type of torrrino is inspired by

An adjacent land of about 3,000 square meters partially cultivated with vineyards with the presence of various types of fruit trees belongs to it. Within this land we find a building used as a warehouse of about 52 square meters with access on foot from the garden of the villa and independent access for vehicles from the road.