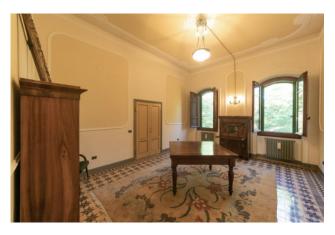

The villa of about 775 square meters. it has been perfectly restored, between 1995 and 1997, with great passion and competence with the complete recovery of all architectural details, friezes, frames, stuccos, decorated ceilings, marble tiles, doors, and windows.

In many rooms there are fireplaces of exquisite workmanship, original chandeliers and wall lights of the time, of remarkable architectural effect.

The main staircase is in pietra serena and the period floors are in marble and marble chips.