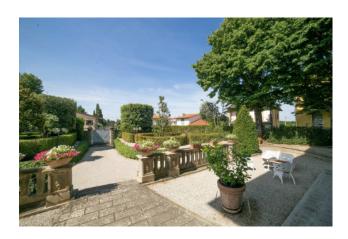

the large farmhouses of the Lorraine period.

Surrounded by a spectacular "Italian garden" of about 2,800 square meters with box hedges that unfold in harmonious geometric spirals to enclose majestic pyramidal yews and cypresses, Quercus Ilex (holm oaks) Tillia cordata, of great botanical value. Intimate and collected gravel paths, ideal for relaxation and conviviality and the large round basin in worked stone softened by the beautiful water lily flowers that float there.