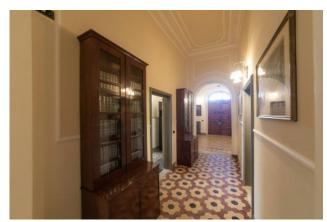

The villa of about 775 square meters. it has been perfectly restored, between 1995 and 1997, with great passion and competence with the complete recovery of all architectural details, friezes, frames, stuccos, decorated ceilings, marble tiles, doors, and windows.

In many rooms there are fireplaces of exquisite workmanship, original chandeliers and wall lights of the time, of remarkable architectural effect.

The main staircase is in pietra serena and the period floors are in marble and marble chips.