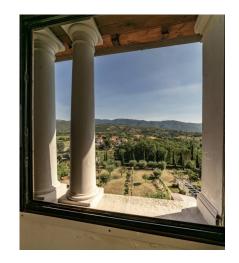

To crown the building, a square tower of about 30 square meters with columns closed by a glass structure, not visible from the outside, with a 360 degree view of the town, the Borro estate, the majesty of the Pratomagno and the Chianti. This type of torrrino is inspired by