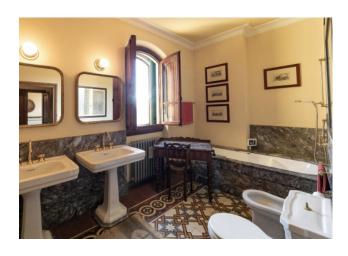

The villa of about 775 square meters. it has been perfectly restored, between 1995 and 1997, with great passion and competence with the complete recovery of all architectural details, friezes, frames, stuccos, decorated ceilings, marble tiles, doors, and windows.

In many rooms there are fireplaces of exquisite workmanship, original chandeliers and wall lights of the time, of remarkable architectural effect.

The main staircase is in pietra serena and the period floors are in marble and marble chips.