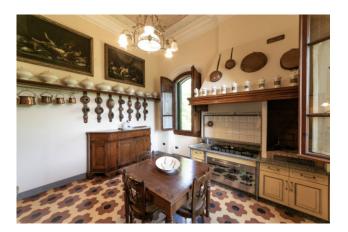

The villa of about 775 square meters. it has been perfectly restored, between 1995 and 1997, with great passion and competence with the complete recovery of all architectural details, friezes, frames, stuccos, decorated ceilings, marble tiles, doors, and windows.

In many rooms there are fireplaces of exquisite workmanship, original chandeliers and wall lights of the time, of remarkable architectural effect.

The main staircase is in pietra serena and the period floors are in marble and marble chips.