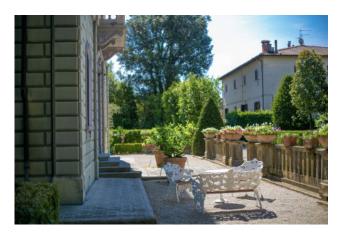

the large farmhouses of the Lorraine period.

Surrounded by a spectacular "Italian garden" of about 2,800 square meters with box hedges that unfold in harmonious geometric spirals to enclose majestic pyramidal yews and cypresses, Quercus Ilex (holm oaks) Tillia cordata, of great botanical value. Intimate and collected gravel paths, ideal for relaxation and conviviality and the large round basin in worked stone softened by the beautiful water lily flowers that float there.