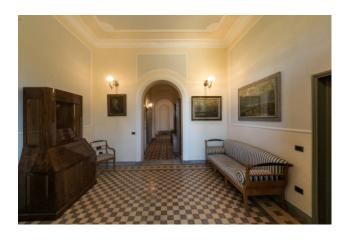

The villa of about 775 square meters. it has been perfectly restored, between 1995 and 1997, with great passion and competence with the complete recovery of all architectural details, friezes, frames, stuccos, decorated ceilings, marble tiles, doors, and windows.

In many rooms there are fireplaces of exquisite workmanship, original chandeliers and wall lights of the time, of remarkable architectural effect.

The main staircase is in pietra serena and the period floors are in marble and marble chips.