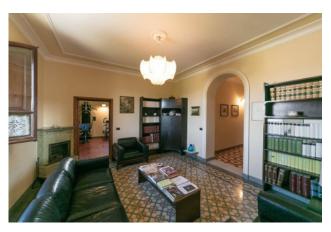

The villa of about 775 square meters. it has been perfectly restored, between 1995 and 1997, with great passion and competence with the complete recovery of all architectural details, friezes, frames, stuccos, decorated ceilings, marble tiles, doors, and windows.

In many rooms there are fireplaces of exquisite workmanship, original chandeliers and wall lights of the time, of remarkable architectural effect.

The main staircase is in pietra serena and the period floors are in marble and marble chips.