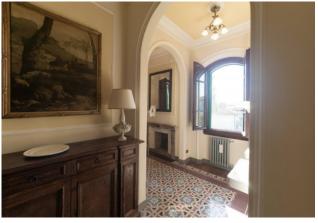

The villa of about 775 square meters. it has been perfectly restored, between 1995 and 1997, with great passion and competence with the complete recovery of all architectural details, friezes, frames, stuccos, decorated ceilings, marble tiles, doors, and windows.

In many rooms there are fireplaces of exquisite workmanship, original chandeliers and wall lights of the time, of remarkable architectural effect.

The main staircase is in pietra serena and the period floors are in marble and marble chips.