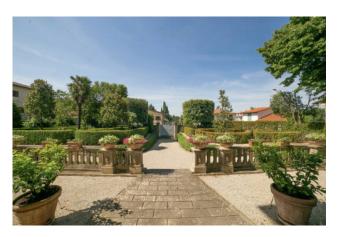

the large farmhouses of the Lorraine period.

Surrounded by a spectacular "Italian garden" of about 2,800 square meters with box hedges that unfold in harmonious geometric spirals to enclose majestic pyramidal yews and cypresses, Quercus Ilex (holm oaks) Tillia cordata, of great botanical value. Intimate and collected gravel paths, ideal for relaxation and conviviality and the large round basin in worked stone softened by the beautiful water lily flowers that float there.