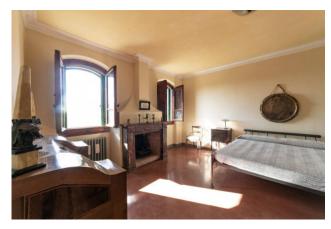

The villa of about 775 square meters. it has been perfectly restored, between 1995 and 1997, with great passion and competence with the complete recovery of all architectural details, friezes, frames, stuccos, decorated ceilings, marble tiles, doors, and windows.

In many rooms there are fireplaces of exquisite workmanship, original chandeliers and wall lights of the time, of remarkable architectural effect.

The main staircase is in pietra serena and the period floors are in marble and marble chips.