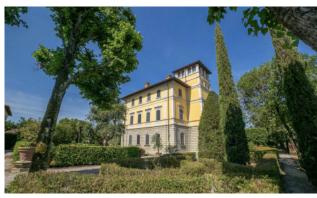

## 775 sq.m | Bathrooms: 5 | Bedrooms: 5 | Rooms: 20

The historic Villa, built at the end of the 19th century in Renaissance style, is located in Campogialli, in the Municipality of Terranuova Bracciolini and stands on a hilly area at the foot of the Pratomagno massif and on the edge of the typical landscape of the Val D'Arno. the famous Balze.

The villa of about 775 square meters. it has been perfectly restored, between 1995 and 1997, with great passion and competence with the complete recovery of all architectural details, friezes, frames, stuccos, decorated ceilings, marble tiles, doors, and windows.