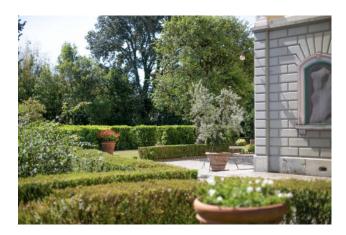

the large farmhouses of the Lorraine period.

Surrounded by a spectacular "Italian garden" of about 2,800 square meters with box hedges that unfold in harmonious geometric spirals to enclose majestic pyramidal yews and cypresses, Quercus Ilex (holm oaks) Tillia cordata, of great botanical value. Intimate and collected gravel paths, ideal for relaxation and conviviality and the large round basin in worked stone softened by the beautiful water lily flowers that float there.