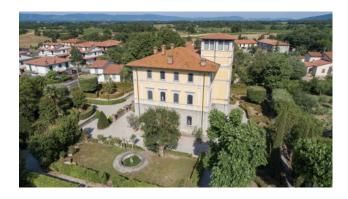

## 775 sq.m | Bathrooms: 5 | Bedrooms: 5 | Rooms: 20

The historic Villa, built at the end of the 19th century in Renaissance style, is located in Campogialli, in the Municipality of Terranuova Bracciolini and stands on a hilly area at the foot of the Pratomagno massif and on the edge of the typical landscape of the Val D'Arno. the famous Balze.

The villa of about 775 square meters. it has been perfectly restored, between 1995 and 1997, with great passion and competence with the complete recovery of all architectural details, friezes, frames, stuccos, decorated ceilings, marble tiles, doors, and windows.

the large farmhouses of the Lorraine period.

Surrounded by a spectacular "Italian garden" of about 2,800 square meters with box hedges that unfold in harmonious geometric spirals to enclose majestic pyramidal yews and cypresses, Quercus Ilex (holm oaks) Tillia cordata, of great botanical value. Intimate and collected gravel paths, ideal for relaxation and conviviality and the large round basin in worked stone softened by the beautiful water lily flowers that float there.