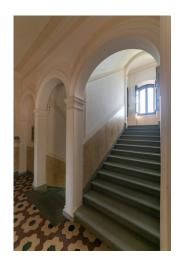

In many rooms there are fireplaces of exquisite workmanship, original chandeliers and wall lights of the time, of remarkable architectural effect.

The main staircase is in pietra serena and the period floors are in marble and marble chips.