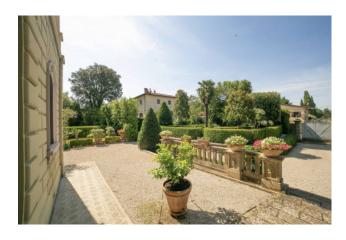

the large farmhouses of the Lorraine period.

Surrounded by a spectacular "Italian garden" of about 2,800 square meters with box hedges that unfold in harmonious geometric spirals to enclose majestic pyramidal yews and cypresses, Quercus Ilex (holm oaks) Tillia cordata, of great botanical value. Intimate and collected gravel paths, ideal for relaxation and conviviality and the large round basin in worked stone softened by the beautiful water lily flowers that float there.

An adjacent land of about 3,000 square meters partially cultivated with vineyards with the presence of various types of fruit trees belongs to it. Within this land we find a building used as a warehouse of about 52 square meters with access on foot from the garden of the villa and independent access for vehicles from the road.