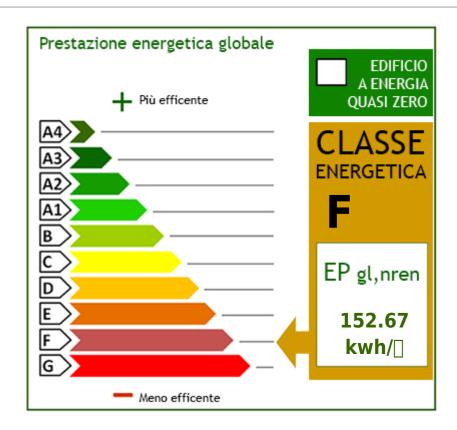

## **Property Informations**

| Address: Strada comunale di Campogialli | <b>Zip Code</b> : 52028          |
|-----------------------------------------|----------------------------------|
| Bedrooms: 5                             | Bathrooms: 5                     |
| Rooms: 20                               | Internal condition: Excellent    |
| > data_operazione <: 0000-00-00         | > esclusiva <: 1                 |
| : 0000-00-00                            | <b>Floor</b> : Building          |
| Total floors: 4                         | Current Status: Free at the deed |
| Balconies: Present                      | Terrace: Present                 |
| Garden: Private                         | <b>Kitchen</b> : Regular Kitchen |