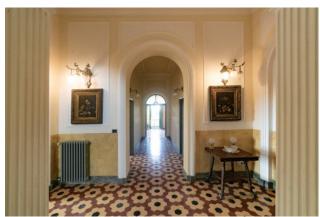

The villa of about 775 square meters. it has been perfectly restored, between 1995 and 1997, with great passion and competence with the complete recovery of all architectural details, friezes, frames, stuccos, decorated ceilings, marble tiles, doors, and windows.

In many rooms there are fireplaces of exquisite workmanship, original chandeliers and wall lights of the time, of remarkable architectural effect.

The main staircase is in pietra serena and the period floors are in marble and marble chips.