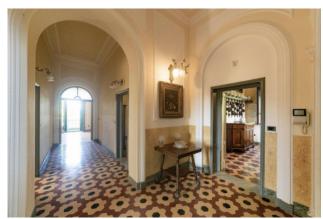

The villa of about 775 square meters. it has been perfectly restored, between 1995 and 1997, with great passion and competence with the complete recovery of all architectural details, friezes, frames, stuccos, decorated ceilings, marble tiles, doors, and windows.

In many rooms there are fireplaces of exquisite workmanship, original chandeliers and wall lights of the time, of remarkable architectural effect.

The main staircase is in pietra serena and the period floors are in marble and marble chips.