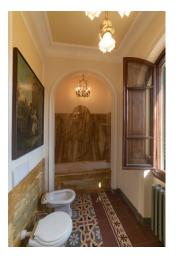

The villa of about 775 square meters. it has been perfectly restored, between 1995 and 1997, with great passion and competence with the complete recovery of all architectural details, friezes, frames, stuccos, decorated ceilings, marble tiles, doors, and windows.

In many rooms there are fireplaces of exquisite workmanship, original chandeliers and wall lights of the time, of remarkable architectural effect.

The main staircase is in pietra serena and the period floors are in marble and marble chips.