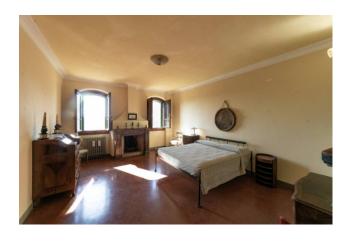

The villa of about 775 square meters. it has been perfectly restored, between 1995 and 1997, with great passion and competence with the complete recovery of all architectural details, friezes, frames, stuccos, decorated ceilings, marble tiles, doors, and windows.

In many rooms there are fireplaces of exquisite workmanship, original chandeliers and wall lights of the time, of remarkable architectural effect.

The main staircase is in pietra serena and the period floors are in marble and marble chips.