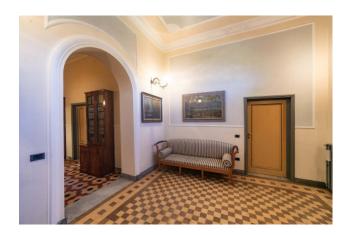

The villa of about 775 square meters. it has been perfectly restored, between 1995 and 1997, with great passion and competence with the complete recovery of all architectural details, friezes, frames, stuccos, decorated ceilings, marble tiles, doors, and windows.

In many rooms there are fireplaces of exquisite workmanship, original chandeliers and wall lights of the time, of remarkable architectural effect.

The main staircase is in pietra serena and the period floors are in marble and marble chips.