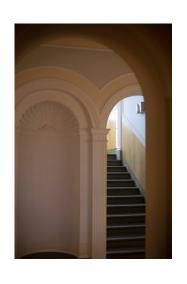

In many rooms there are fireplaces of exquisite workmanship, original chandeliers and wall lights of the time, of remarkable architectural effect.

The main staircase is in pietra serena and the period floors are in marble and marble chips.