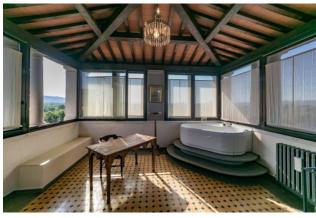

To crown the building, a square tower of about 30 square meters with columns closed by a glass structure, not visible from the outside, with a 360 degree view of the town, the Borro estate, the majesty of the Pratomagno and the Chianti. This type of torrrino is inspired by

the large farmhouses of the Lorraine period.

Surrounded by a spectacular "Italian garden" of about 2,800 square meters with box hedges that unfold in harmonious geometric spirals to enclose majestic pyramidal yews and cypresses, Quercus Ilex (holm oaks) Tillia cordata, of great botanical value. Intimate and collected gravel paths, ideal for relaxation and conviviality and the large round basin in worked stone softened by the beautiful water lily flowers that float there.