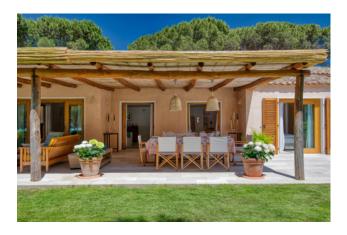

## 190 sq.m | Bathrooms: 6 | Bedrooms: 5 | Rooms: 7

This stunning villa is in the charming Costa Smeralda and boasts a privileged position overlooking the Cala di Volpe bay. Surrounded by the pine forest that leads to the beautiful "private" beach, the villa has a large living room furnished with white tones and warm woods, brightened by large windows that embrace the panorama and open onto a covered patio for a lounge and dining area. The modern kitchen, with access to the outdoor dining area, and the four bedrooms with private bathrooms, plus one for the staff, are distributed on the ground floor, while the loft accommodates an additional double bedroom. The wonderful natural setting surrounding the villa, overlooking the splendid Cala di Volpe bay, offers a unique atmosphere to fully enjoy relaxation and outdoor life. Perfect for families and lovers of the Costa Smeralda, the villa is located a short distance from Porto Cervo.