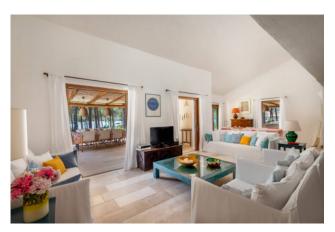

## 190 sq.m | Bathrooms: 6 | Bedrooms: 5 | Rooms: 7

This stunning villa is in the charming Costa Smeralda and boasts a privileged position overlooking the Cala di Volpe bay. Surrounded by the pine forest that leads to the beautiful "private" beach, the villa has a large living room furnished with white tones and warm woods, brightened by large windows that embrace the panorama and open onto a covered patio for a lounge and dining area. The modern kitchen, with access to the outdoor dining area, and the four bedrooms with private bathrooms, plus one for the staff, are distributed on the ground floor, while the loft accommodates an additional double bedroom. The wonderful natural setting surrounding the villa, overlooking the splendid Cala di Volpe bay, offers a unique atmosphere to fully enjoy relaxation and outdoor life. Perfect for families and lovers of the Costa Smeralda, the villa is located a short distance from Porto Cervo.