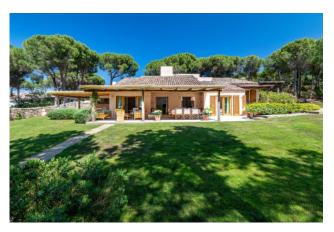

## 190 sq.m | Bathrooms: 6 | Bedrooms: 5 | Rooms: 7

This stunning villa is in the charming Costa Smeralda and boasts a privileged position overlooking the Cala di Volpe bay. Surrounded by the pine forest that leads to the beautiful "private" beach, the villa has a large living room furnished with white tones and warm woods, brightened by large windows that embrace the panorama and open onto a covered patio for a lounge and dining area. The modern kitchen, with access to the outdoor dining area, and the four bedrooms with private bathrooms, plus one for the staff, are distributed on the ground floor, while the loft accommodates an additional double bedroom. The wonderful natural setting surrounding the villa, overlooking the splendid Cala di Volpe bay, offers a unique atmosphere to fully enjoy relaxation and outdoor life. Perfect for families and lovers of the Costa Smeralda, the villa is located a short distance from Porto Cervo.