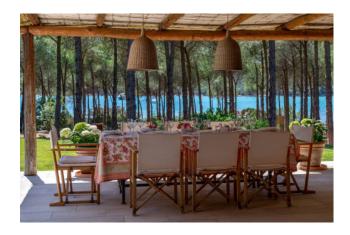

## 190 sq.m | Bathrooms: 6 | Bedrooms: 5 | Rooms: 7

This stunning villa is in the charming Costa Smeralda and boasts a privileged position overlooking the Cala di Volpe bay. Surrounded by the pine forest that leads to the beautiful "private" beach, the villa has a large living room furnished with white tones and warm woods, brightened by large windows that embrace the panorama and open onto a covered patio for a lounge and dining area. The modern kitchen, with access to the outdoor dining area, and the four bedrooms with private bathrooms, plus one for the staff, are distributed on the ground floor, while the loft accommodates an additional double bedroom. The wonderful natural setting surrounding the villa, overlooking the splendid Cala di Volpe bay, offers a unique atmosphere to fully enjoy relaxation and outdoor life. Perfect for families and lovers of the Costa Smeralda, the villa is located a short distance from Porto Cervo.