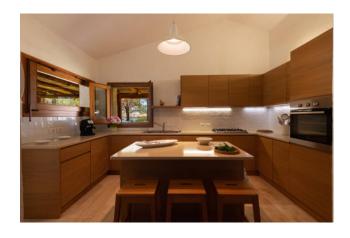

## 190 sq.m | Bathrooms: 6 | Bedrooms: 5 | Rooms: 7

This stunning villa is in the charming Costa Smeralda and boasts a privileged position overlooking the Cala di Volpe bay. Surrounded by the pine forest that leads to the beautiful "private" beach, the villa has a large living room furnished with white tones and warm woods, brightened by large windows that embrace the panorama and open onto a covered patio for a lounge and dining area. The modern kitchen, with access to the outdoor dining area, and the four bedrooms with private bathrooms, plus one for the staff, are distributed on the ground floor, while the loft accommodates an additional double bedroom. The wonderful natural setting surrounding the villa, overlooking the splendid Cala di Volpe bay, offers a unique atmosphere to fully enjoy relaxation and outdoor life. Perfect for families and lovers of the Costa Smeralda, the villa is located a short distance from Porto Cervo.