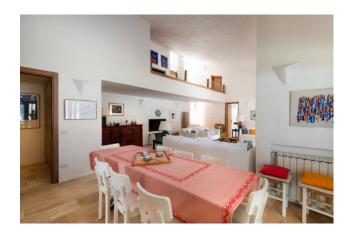

## 190 sq.m | Bathrooms: 6 | Bedrooms: 5 | Rooms: 7

This stunning villa is in the charming Costa Smeralda and boasts a privileged position overlooking the Cala di Volpe bay. Surrounded by the pine forest that leads to the beautiful "private" beach, the villa has a large living room furnished with white tones and warm woods, brightened by large windows that embrace the panorama and open onto a covered patio for a lounge and dining area. The modern kitchen, with access to the outdoor dining area, and the four bedrooms with private bathrooms, plus one for the staff, are distributed on the ground floor, while the loft accommodates an additional double bedroom. The wonderful natural setting surrounding the villa, overlooking the splendid Cala di Volpe bay, offers a unique atmosphere to fully enjoy relaxation and outdoor life. Perfect for families and lovers of the Costa Smeralda, the villa is located a short distance from Porto Cervo.