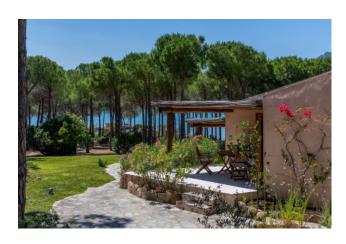

## 190 sq.m | Bathrooms: 6 | Bedrooms: 5 | Rooms: 7

This stunning villa is in the charming Costa Smeralda and boasts a privileged position overlooking the Cala di Volpe bay. Surrounded by the pine forest that leads to the beautiful "private" beach, the villa has a large living room furnished with white tones and warm woods, brightened by large windows that embrace the panorama and open onto a covered patio for a lounge and dining area. The modern kitchen, with access to the outdoor dining area, and the four bedrooms with private bathrooms, plus one for the staff, are distributed on the ground floor, while the loft accommodates an additional double bedroom. The wonderful natural setting surrounding the villa, overlooking the splendid Cala di Volpe bay, offers a unique atmosphere to fully enjoy relaxation and outdoor life. Perfect for families and lovers of the Costa Smeralda, the villa is located a short distance from Porto Cervo.