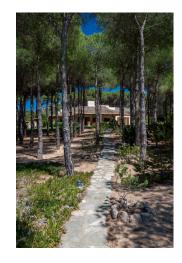

## 190 sq.m | Bathrooms: 6 | Bedrooms: 5 | Rooms: 7

This stunning villa is in the charming Costa Smeralda and boasts a privileged position overlooking the Cala di Volpe bay. Surrounded by the pine forest that leads to the beautiful "private" beach, the villa has a large living room furnished with white tones and warm woods, brightened by large windows that embrace the panorama and open onto a covered patio for a lounge and dining area. The modern kitchen, with access to the outdoor dining area, and the four bedrooms with private bathrooms, plus one for the staff, are distributed on the ground floor, while the loft accommodates an additional double bedroom. The wonderful natural setting surrounding the villa, overlooking the splendid Cala di Volpe bay, offers a unique atmosphere to fully enjoy relaxation and outdoor life. Perfect for families and lovers of the Costa Smeralda, the villa is located a short distance from Porto Cervo.