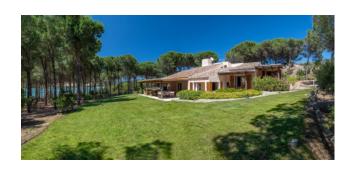

## 190 sq.m | Bathrooms: 6 | Bedrooms: 5 | Rooms: 7

This stunning villa is in the charming Costa Smeralda and boasts a privileged position overlooking the Cala di Volpe bay. Surrounded by the pine forest that leads to the beautiful "private" beach, the villa has a large living room furnished with white tones and warm woods, brightened by large windows that embrace the panorama and open onto a covered patio for a lounge and dining area. The modern kitchen, with access to the outdoor dining area, and the four bedrooms with private bathrooms, plus one for the staff, are distributed on the ground floor, while the loft accommodates an additional double bedroom. The wonderful natural setting surrounding the villa, overlooking the splendid Cala di Volpe bay, offers a unique atmosphere to fully enjoy relaxation and outdoor life. Perfect for families and lovers of the Costa Smeralda, the villa is located a short distance from Porto Cervo.