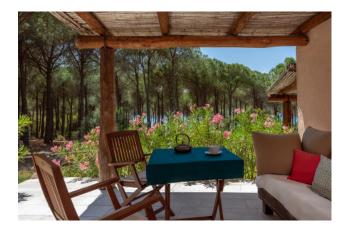

## 190 sq.m | Bathrooms: 6 | Bedrooms: 5 | Rooms: 7

This stunning villa is in the charming Costa Smeralda and boasts a privileged position overlooking the Cala di Volpe bay. Surrounded by the pine forest that leads to the beautiful "private" beach, the villa has a large living room furnished with white tones and warm woods, brightened by large windows that embrace the panorama and open onto a covered patio for a lounge and dining area. The modern kitchen, with access to the outdoor dining area, and the four bedrooms with private bathrooms, plus one for the staff, are distributed on the ground floor, while the loft accommodates an additional double bedroom. The wonderful natural setting surrounding the villa, overlooking the splendid Cala di Volpe bay, offers a unique atmosphere to fully enjoy relaxation and outdoor life. Perfect for families and lovers of the Costa Smeralda, the villa is located a short distance from Porto Cervo.