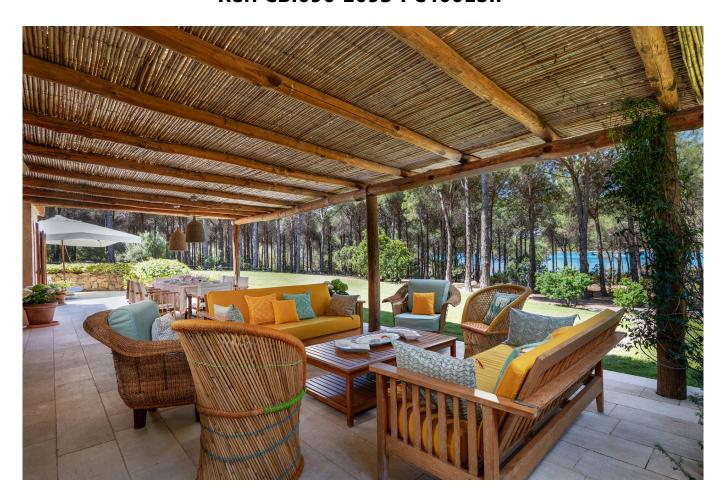

## 190 sq.m | Bathrooms: 6 | Bedrooms: 5 | Rooms: 7

This stunning villa is in the charming Costa Smeralda and boasts a privileged position overlooking the Cala di Volpe bay. Surrounded by the pine forest that leads to the beautiful "private" beach, the villa has a large living room furnished with white tones and warm woods, brightened by large windows that embrace the panorama and open onto a covered patio for a lounge and dining area. The modern kitchen, with access to the outdoor dining area, and the four bedrooms with private bathrooms, plus one for the staff, are distributed on the ground floor, while the loft accommodates an additional double bedroom. The wonderful natural setting surrounding the villa, overlooking the splendid Cala di Volpe bay, offers a unique atmosphere to fully enjoy relaxation and outdoor life. Perfect for families and lovers of the Costa Smeralda, the villa is located a short distance from Porto Cervo.