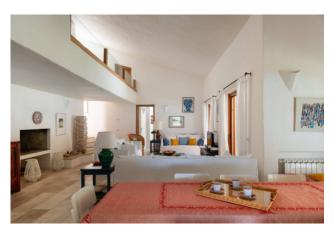

## 190 sq.m | Bathrooms: 6 | Bedrooms: 5 | Rooms: 7

This stunning villa is in the charming Costa Smeralda and boasts a privileged position overlooking the Cala di Volpe bay. Surrounded by the pine forest that leads to the beautiful "private" beach, the villa has a large living room furnished with white tones and warm woods, brightened by large windows that embrace the panorama and open onto a covered patio for a lounge and dining area. The modern kitchen, with access to the outdoor dining area, and the four bedrooms with private bathrooms, plus one for the staff, are distributed on the ground floor, while the loft accommodates an additional double bedroom. The wonderful natural setting surrounding the villa, overlooking the splendid Cala di Volpe bay, offers a unique atmosphere to fully enjoy relaxation and outdoor life. Perfect for families and lovers of the Costa Smeralda, the villa is located a short distance from Porto Cervo.