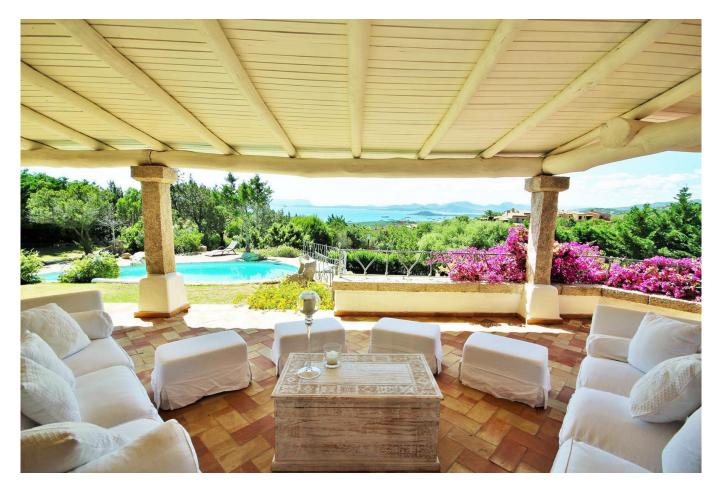

## COLDWELL BANKER PORTO CERVO

The living room leads to the balcony, perfect for enjoying a breathtaking view of the sea and the surrounding hills.

Furthermore, the villa has a large terrace where it is possible to organize outdoor lunches and dinners.

A large private garden surrounds the villa, offering a perfect space for relaxation and enjoying sunny days.

In addition to the garden, the property also includes land, perfect for those who want to have private outdoor spaces.