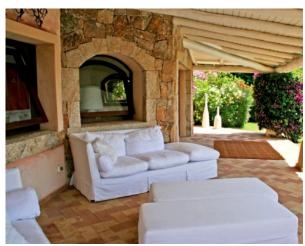

## COLDWELL BANKER PORTO CERVO

The living room leads to the balcony, perfect for enjoying a breathtaking view of the sea and the surrounding hills.

Furthermore, the villa has a large terrace where it is possible to organize outdoor lunches and dinners.

A large private garden surrounds the villa, offering a perfect space for relaxation and enjoying sunny days.

In addition to the garden, the property also includes land, perfect for those who want to have private outdoor spaces.