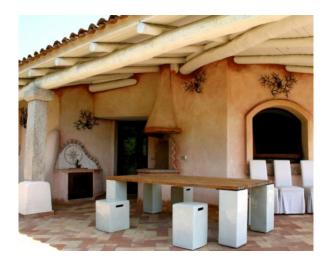

## COLDWELL BANKER PORTO CERVO

The living room leads to the balcony, perfect for enjoying a breathtaking view of the sea and the surrounding hills.

Furthermore, the villa has a large terrace where it is possible to organize outdoor lunches and dinners.

A large private garden surrounds the villa, offering a perfect space for relaxation and enjoying sunny days.

In addition to the garden, the property also includes land, perfect for those who want to have private outdoor spaces.