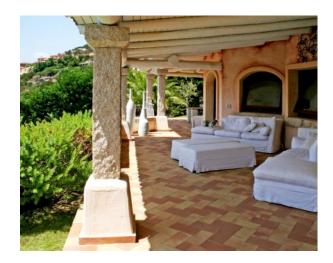

## COLDWELL BANKER PORTO CERVO

The living room leads to the balcony, perfect for enjoying a breathtaking view of the sea and the surrounding hills.

Furthermore, the villa has a large terrace where it is possible to organize outdoor lunches and dinners.