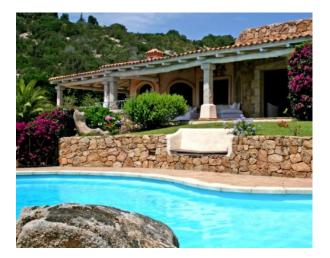

A large private garden surrounds the villa, offering a perfect space for relaxation and enjoying sunny days.

In addition to the garden, the property also includes land, perfect for those who want to have private outdoor spaces.

The villa is completed by a garage and three uncovered parking spaces, perfect for hosting guests' cars.

The villa is the ideal solution for those looking for a spacious, elegant property in an exclusive area of Sardinia.