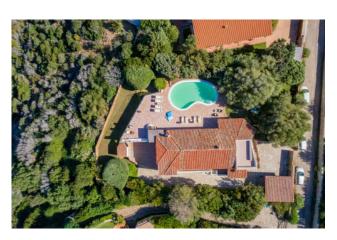

## Villa for Sale in Olbia Milmeggiu € 1.550.000 negotiable Ref. CBI096-0-PC338RP

## 250 sq.m | Bathrooms: 5 | Bedrooms: 5 | Rooms: 10

For sale in Olbia, in the residential area of Milmeggiu, there is this splendid 250 square meter villa, built in 2000 and in an excellent state of conservation.

Located on the ground floor, the property enjoys a privileged position and a breathtaking panoramic view of the surrounding landscape. The main entrance leads to a large living room tastefully furnished and bright thanks to the Meranti wooden windows, which give a pleasant feeling of warmth and welcome.

The eat-in kitchen is equipped with all the comforts needed to prepare meals and overlooks a balcony and a terrace, ideal for outdoor lunches and dinners during the summer months.

The villa has 10 rooms, including 5 bedrooms and 5 bathrooms, perfect for welcoming a large family or hosting friends and relatives. Outside, a private garden and private grounds offer space and privacy, while the 3 covered parking spaces and the cellar are comfortable and practical.