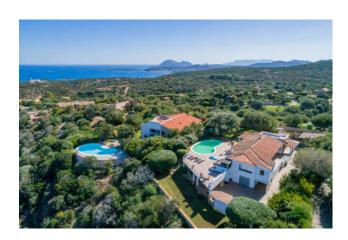

## Villa for Sale in Olbia Milmeggiu € 1.550.000 negotiable Ref. CBI096-0-PC338RP

## 250 sq.m | Bathrooms: 5 | Bedrooms: 5 | Rooms: 10

For sale in Olbia, in the residential area of Milmeggiu, there is this splendid 250 square meter villa, built in 2000 and in an excellent state of conservation.

Located on the ground floor, the property enjoys a privileged position and a breathtaking panoramic view of the surrounding landscape. The main entrance leads to a large living room tastefully furnished and bright thanks to the Meranti wooden windows, which give a pleasant feeling of warmth and welcome.

The eat-in kitchen is equipped with all the comforts needed to prepare meals and overlooks a balcony and a terrace, ideal for outdoor lunches and dinners during the summer months.

The villa has 10 rooms, including 5 bedrooms and 5 bathrooms, perfect for welcoming a large family or hosting friends and relatives. Outside, a private garden and private grounds offer space and privacy, while the 3 covered parking spaces and the cellar are comfortable and practical.