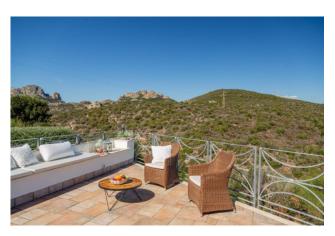

Located on the ground floor, the property enjoys a privileged position and a breathtaking panoramic view of the surrounding landscape. The main entrance leads to a large living room tastefully furnished and bright thanks to the Meranti wooden windows, which give a pleasant feeling of warmth and welcome.

The eat-in kitchen is equipped with all the comforts needed to prepare meals and overlooks a balcony and a terrace, ideal for outdoor lunches and dinners during the summer months.

The villa has 10 rooms, including 5 bedrooms and 5 bathrooms, perfect for welcoming a large family or hosting friends and relatives. Outside, a private garden and private grounds offer space and privacy, while the 3 covered parking spaces and the cellar are comfortable and practical.

**Terrace**: Present, 20 sq.m

Sea distance: 2.000 meter

Kitchen: Regular Kitchen

Garden: Private

Balconies: Present, 20 sq.m