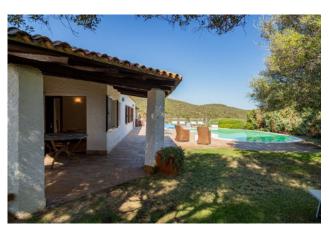

## 250 sq.m | Bathrooms: 5 | Bedrooms: 5 | Rooms: 10

For sale in Olbia, in the residential area of Milmeggiu, there is this splendid 250 square meter villa, built in 2000 and in an excellent state of conservation.

Located on the ground floor, the property enjoys a privileged position and a breathtaking panoramic view of the surrounding landscape. The main entrance leads to a large living room tastefully furnished and bright thanks to the Meranti wooden windows, which give a pleasant feeling of warmth and welcome.

The eat-in kitchen is equipped with all the comforts needed to prepare meals and overlooks a balcony and a terrace, ideal for outdoor lunches and dinners during the summer months.

The villa has 10 rooms, including 5 bedrooms and 5 bathrooms, perfect for welcoming a large family or hosting friends and relatives. Outside, a private garden and private grounds offer space and privacy, while the 3 covered parking spaces and the cellar are comfortable and practical.