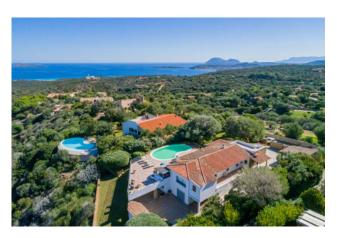

## Villa for Sale in Olbia Milmeggiu € 1.550.000 negotiable Ref. CBI096-0-PC338RP

## 250 sq.m | Bathrooms: 5 | Bedrooms: 5 | Rooms: 10

For sale in Olbia, in the residential area of Milmeggiu, there is this splendid 250 square meter villa, built in 2000 and in an excellent state of conservation.

Located on the ground floor, the property enjoys a privileged position and a breathtaking panoramic view of the surrounding landscape. The main entrance leads to a large living room tastefully furnished and bright thanks to the Meranti wooden windows, which give a pleasant feeling of warmth and welcome.

The eat-in kitchen is equipped with all the comforts needed to prepare meals and overlooks a balcony and a terrace, ideal for outdoor lunches and dinners during the summer months.

The villa has 10 rooms, including 5 bedrooms and 5 bathrooms, perfect for welcoming a large family or hosting friends and relatives. Outside, a private garden and private grounds offer space and privacy, while the 3 covered parking spaces and the cellar are comfortable and practical.