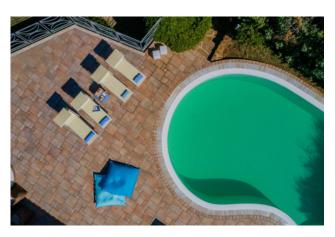

The eat-in kitchen is equipped with all the comforts needed to prepare meals and overlooks a balcony and a terrace, ideal for outdoor lunches and dinners during the summer months.

The villa has 10 rooms, including 5 bedrooms and 5 bathrooms, perfect for welcoming a large family or hosting friends and relatives. Outside, a private garden and private grounds offer space and privacy, while the 3 covered parking spaces and the cellar are comfortable and practical.