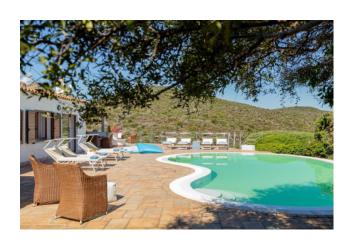

Located on the ground floor, the property enjoys a privileged position and a breathtaking panoramic view of the surrounding landscape. The main entrance leads to a large living room tastefully furnished and bright thanks to the Meranti wooden windows, which give a pleasant feeling of warmth and welcome.

The eat-in kitchen is equipped with all the comforts needed to prepare meals and overlooks a balcony and a terrace, ideal for outdoor lunches and dinners during the summer months.

The villa has 10 rooms, including 5 bedrooms and 5 bathrooms, perfect for welcoming a large family or hosting friends and relatives. Outside, a private garden and private grounds offer space and privacy, while the 3 covered parking spaces and the cellar are comfortable and practical.