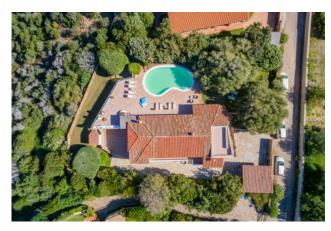

The eat-in kitchen is equipped with all the comforts needed to prepare meals and overlooks a balcony and a terrace, ideal for outdoor lunches and dinners during the summer months.

The villa has 10 rooms, including 5 bedrooms and 5 bathrooms, perfect for welcoming a large family or hosting friends and relatives. Outside, a private garden and private grounds offer space and privacy, while the 3 covered parking spaces and the cellar are comfortable and practical.