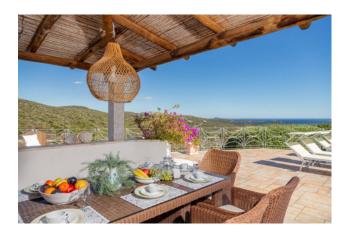

The eat-in kitchen is equipped with all the comforts needed to prepare meals and overlooks a balcony and a terrace, ideal for outdoor lunches and dinners during the summer months.

The villa has 10 rooms, including 5 bedrooms and 5 bathrooms, perfect for welcoming a large family or hosting friends and relatives. Outside, a private garden and private grounds offer space and privacy, while the 3 covered parking spaces and the cellar are comfortable and practical.