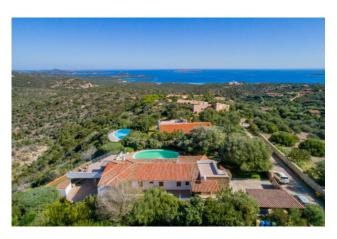

## Villa for Sale in Olbia Milmeggiu € 1.550.000 negotiable Ref. CBI096-0-PC338RP

## 250 sq.m | Bathrooms: 5 | Bedrooms: 5 | Rooms: 10

For sale in Olbia, in the residential area of Milmeggiu, there is this splendid 250 square meter villa, built in 2000 and in an excellent state of conservation.

Located on the ground floor, the property enjoys a privileged position and a breathtaking panoramic view of the surrounding landscape. The main entrance leads to a large living room tastefully furnished and bright thanks to the Meranti wooden windows, which give a pleasant feeling of warmth and welcome.

The eat-in kitchen is equipped with all the comforts needed to prepare meals and overlooks a balcony and a terrace, ideal for outdoor lunches and dinners during the summer months.

The villa has 10 rooms, including 5 bedrooms and 5 bathrooms, perfect for welcoming a large family or hosting friends and relatives. Outside, a private garden and private grounds offer space and privacy, while the 3 covered parking spaces and the cellar are comfortable and practical.