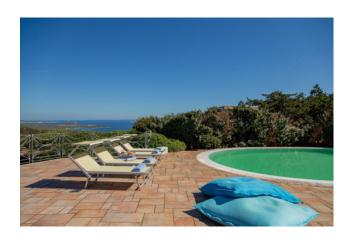

Located on the ground floor, the property enjoys a privileged position and a breathtaking panoramic view of the surrounding landscape. The main entrance leads to a large living room tastefully furnished and bright thanks to the Meranti wooden windows, which give a pleasant feeling of warmth and welcome.