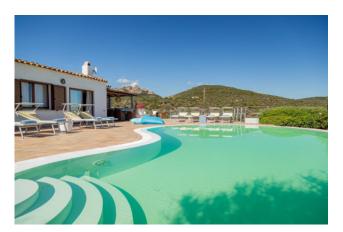

Located on the ground floor, the property enjoys a privileged position and a breathtaking panoramic view of the surrounding landscape. The main entrance leads to a large living room tastefully furnished and bright thanks to the Meranti wooden windows, which give a pleasant feeling of warmth and welcome.

The eat-in kitchen is equipped with all the comforts needed to prepare meals and overlooks a balcony and a terrace, ideal for outdoor lunches and dinners during the summer months.

The villa has 10 rooms, including 5 bedrooms and 5 bathrooms, perfect for welcoming a large family or hosting friends and relatives. Outside, a private garden and private grounds offer space and privacy, while the 3 covered parking spaces and the cellar are comfortable and practical.