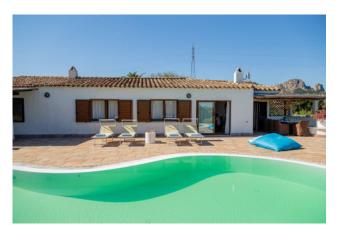

## 250 sq.m | Bathrooms: 5 | Bedrooms: 5 | Rooms: 10

For sale in Olbia, in the residential area of Milmeggiu, there is this splendid 250 square meter villa, built in 2000 and in an excellent state of conservation.

Located on the ground floor, the property enjoys a privileged position and a breathtaking panoramic view of the surrounding landscape. The main entrance leads to a large living room tastefully furnished and bright thanks to the Meranti wooden windows, which give a pleasant feeling of warmth and welcome.

The eat-in kitchen is equipped with all the comforts needed to prepare meals and overlooks a balcony and a terrace, ideal for outdoor lunches and dinners during the summer months.

The villa has 10 rooms, including 5 bedrooms and 5 bathrooms, perfect for welcoming a large family or hosting friends and relatives. Outside, a private garden and private grounds offer space and privacy, while the 3 covered parking spaces and the cellar are comfortable and practical.