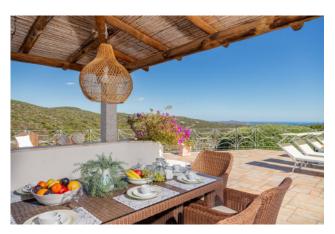

The eat-in kitchen is equipped with all the comforts needed to prepare meals and overlooks a balcony and a terrace, ideal for outdoor lunches and dinners during the summer months.

The villa has 10 rooms, including 5 bedrooms and 5 bathrooms, perfect for welcoming a large family or hosting friends and relatives. Outside, a private garden and private grounds offer space and privacy, while the 3 covered parking spaces and the cellar are comfortable and practical.