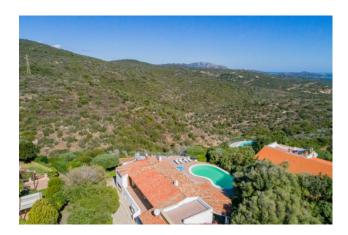

Located on the ground floor, the property enjoys a privileged position and a breathtaking panoramic view of the surrounding landscape. The main entrance leads to a large living room tastefully furnished and bright thanks to the Meranti wooden windows, which give a pleasant feeling of warmth and welcome.