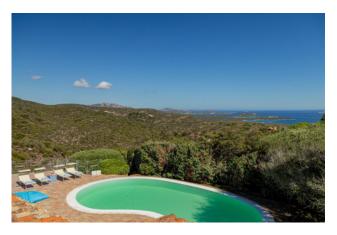

Located on the ground floor, the property enjoys a privileged position and a breathtaking panoramic view of the surrounding landscape. The main entrance leads to a large living room tastefully furnished and bright thanks to the Meranti wooden windows, which give a pleasant feeling of warmth and welcome.