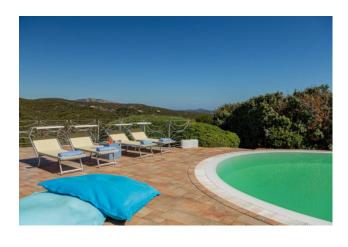

The eat-in kitchen is equipped with all the comforts needed to prepare meals and overlooks a balcony and a terrace, ideal for outdoor lunches and dinners during the summer months.

The villa has 10 rooms, including 5 bedrooms and 5 bathrooms, perfect for welcoming a large family or hosting friends and relatives. Outside, a private garden and private grounds offer space and privacy, while the 3 covered parking spaces and the cellar are comfortable and practical.