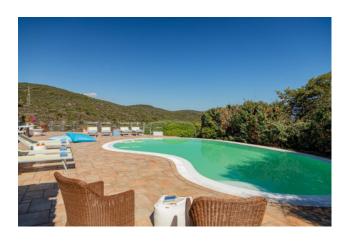

The eat-in kitchen is equipped with all the comforts needed to prepare meals and overlooks a balcony and a terrace, ideal for outdoor lunches and dinners during the summer months.

The villa has 10 rooms, including 5 bedrooms and 5 bathrooms, perfect for welcoming a large family or hosting friends and relatives. Outside, a private garden and private grounds offer space and privacy, while the 3 covered parking spaces and the cellar are comfortable and practical.