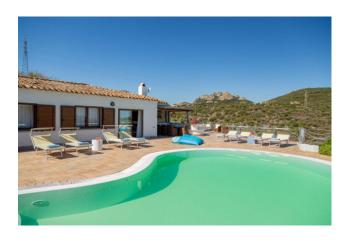

The eat-in kitchen is equipped with all the comforts needed to prepare meals and overlooks a balcony and a terrace, ideal for outdoor lunches and dinners during the summer months.

The villa has 10 rooms, including 5 bedrooms and 5 bathrooms, perfect for welcoming a large family or hosting friends and relatives. Outside, a private garden and private grounds offer space and privacy, while the 3 covered parking spaces and the cellar are comfortable and practical.

The property is free upon deed and equipped with independent heating, guaranteeing an excellent quality of life in every season.

With a single floor, the villa is perfect for those seeking the comfort and practicality of a house without stairs.