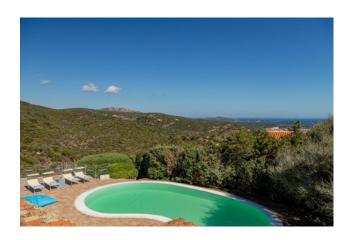

Located on the ground floor, the property enjoys a privileged position and a breathtaking panoramic view of the surrounding landscape. The main entrance leads to a large living room tastefully furnished and bright thanks to the Meranti wooden windows, which give a pleasant feeling of warmth and welcome.