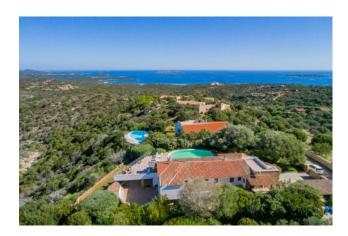

## Villa for Sale in Olbia Milmeggiu € 1.550.000 negotiable Ref. CBI096-0-PC338RP

## 250 sq.m | Bathrooms: 5 | Bedrooms: 5 | Rooms: 10

For sale in Olbia, in the residential area of Milmeggiu, there is this splendid 250 square meter villa, built in 2000 and in an excellent state of conservation.

Located on the ground floor, the property enjoys a privileged position and a breathtaking panoramic view of the surrounding landscape. The main entrance leads to a large living room tastefully furnished and bright thanks to the Meranti wooden windows, which give a pleasant feeling of warmth and welcome.

The eat-in kitchen is equipped with all the comforts needed to prepare meals and overlooks a balcony and a terrace, ideal for outdoor lunches and dinners during the summer months.

The villa has 10 rooms, including 5 bedrooms and 5 bathrooms, perfect for welcoming a large family or hosting friends and relatives. Outside, a private garden and private grounds offer space and privacy, while the 3 covered parking spaces and the cellar are comfortable and practical.