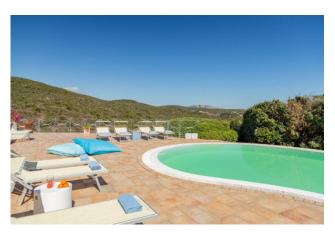

The eat-in kitchen is equipped with all the comforts needed to prepare meals and overlooks a balcony and a terrace, ideal for outdoor lunches and dinners during the summer months.

The villa has 10 rooms, including 5 bedrooms and 5 bathrooms, perfect for welcoming a large family or hosting friends and relatives. Outside, a private garden and private grounds offer space and privacy, while the 3 covered parking spaces and the cellar are comfortable and practical.