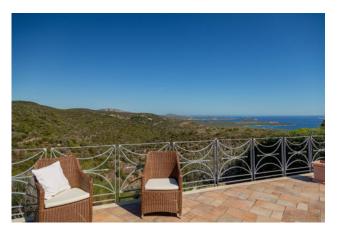

Located on the ground floor, the property enjoys a privileged position and a breathtaking panoramic view of the surrounding landscape. The main entrance leads to a large living room tastefully furnished and bright thanks to the Meranti wooden windows, which give a pleasant feeling of warmth and welcome.