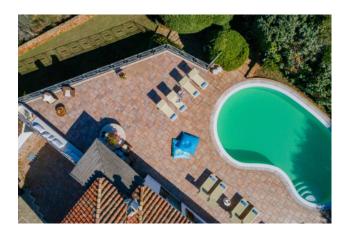

The eat-in kitchen is equipped with all the comforts needed to prepare meals and overlooks a balcony and a terrace, ideal for outdoor lunches and dinners during the summer months.

The villa has 10 rooms, including 5 bedrooms and 5 bathrooms, perfect for welcoming a large family or hosting friends and relatives. Outside, a private garden and private grounds offer space and privacy, while the 3 covered parking spaces and the cellar are comfortable and practical.