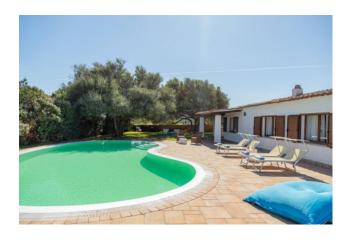

Located on the ground floor, the property enjoys a privileged position and a breathtaking panoramic view of the surrounding landscape. The main entrance leads to a large living room tastefully furnished and bright thanks to the Meranti wooden windows, which give a pleasant feeling of warmth and welcome.

The eat-in kitchen is equipped with all the comforts needed to prepare meals and overlooks a balcony and a terrace, ideal for outdoor lunches and dinners during the summer months.

The villa has 10 rooms, including 5 bedrooms and 5 bathrooms, perfect for welcoming a large family or hosting friends and relatives. Outside, a private garden and private grounds offer space and privacy, while the 3 covered parking spaces and the cellar are comfortable and practical.