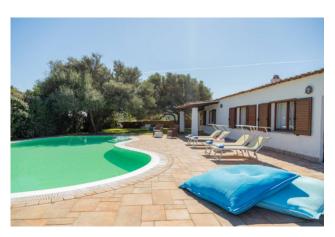

Located on the ground floor, the property enjoys a privileged position and a breathtaking panoramic view of the surrounding landscape. The main entrance leads to a large living room tastefully furnished and bright thanks to the Meranti wooden windows, which give a pleasant feeling of warmth and welcome.

The eat-in kitchen is equipped with all the comforts needed to prepare meals and overlooks a balcony and a terrace, ideal for outdoor lunches and dinners during the summer months.

The villa has 10 rooms, including 5 bedrooms and 5 bathrooms, perfect for welcoming a large family or hosting friends and relatives. Outside, a private garden and private grounds offer space and privacy, while the 3 covered parking spaces and the cellar are comfortable and practical.