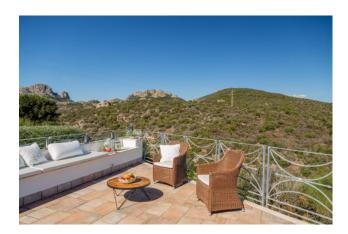

## 250 sq.m | Bathrooms: 5 | Bedrooms: 5 | Rooms: 10

Villa in Costa Smeralda in Portisco. Wonderful opportunity North of Olbia and at the gateway to the Costa Smeralda. About 2 km. from the sea, villa insists on a plot of 5,500 sqm. of which 1,500 are in Mediterranean garden with tall trees. The villa, architectural makeover of the houses of Gallura, has a large swimming pool and is located at the foot of the famous rocks of San Pantaleo, a small town known and experienced by artists from around the world. Magic place!

The villa is divided into 2 properties, the main area and service area in addition to the technical area and laundry room.

The first part of about 100 sqm. has 3 bedrooms, living room, kitchen, 2 bathrooms and covered porch. The second part, the first is about 60 square meters. and is divided by a lounge, kitchen, 2 bedrooms, 2 baths, covered porch in addition to convenient laundry facilities. Air conditioning everywhere. In the basement has been converted into a small apartment of 45 square meters. The property includes a pool of about 35 sqm. the garage and an Arbor for 3 cars. The villa is protected from prying eyes is completely enclosed and served by an automatic gate.