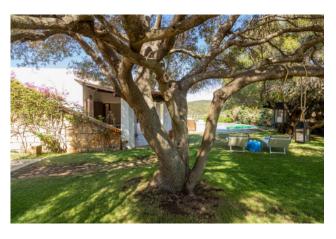

## 250 sq.m | Bathrooms: 5 | Bedrooms: 5 | Rooms: 10

Villa in Costa Smeralda in Portisco. Wonderful opportunity North of Olbia and at the gateway to the Costa Smeralda. About 2 km. from the sea, villa insists on a plot of 5,500 sqm. of which 1,500 are in Mediterranean garden with tall trees. The villa, architectural makeover of the houses of Gallura, has a large swimming pool and is located at the foot of the famous rocks of San Pantaleo, a small town known and experienced by artists from around the world. Magic place!

The villa is divided into 2 properties, the main area and service area in addition to the technical area and laundry room.

The first part of about 100 sqm. has 3 bedrooms, living room, kitchen, 2 bathrooms and covered porch. The second part, the first is about 60 square meters. and is divided by a lounge, kitchen, 2 bedrooms, 2 baths, covered porch in addition to convenient laundry facilities. Air conditioning everywhere. In the basement has been converted into a small apartment of 45 square meters. The property includes a pool of about 35 sqm. the garage and an Arbor for 3 cars. The villa is protected from prying eyes is completely enclosed and served by an automatic gate.