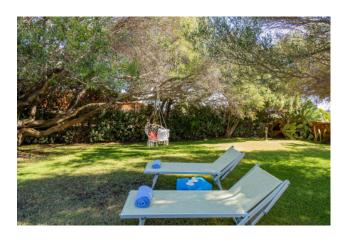

## 250 sq.m | Bathrooms: 5 | Bedrooms: 5 | Rooms: 10

Villa in Costa Smeralda in Portisco. Wonderful opportunity North of Olbia and at the gateway to the Costa Smeralda. About 2 km. from the sea, villa insists on a plot of 5,500 sqm. of which 1,500 are in Mediterranean garden with tall trees. The villa, architectural makeover of the houses of Gallura, has a large swimming pool and is located at the foot of the famous rocks of San Pantaleo, a small town known and experienced by artists from around the world. Magic place!

The villa is divided into 2 properties, the main area and service area in addition to the technical area and laundry room.

The first part of about 100 sqm. has 3 bedrooms, living room, kitchen, 2 bathrooms and covered porch. The second part, the first is about 60 square meters. and is divided by a lounge, kitchen, 2 bedrooms, 2 baths, covered porch in addition to convenient laundry facilities. Air conditioning everywhere. In the basement has been converted into a small apartment of 45 square meters. The property includes a pool of about 35 sqm. the garage and an Arbor for 3 cars. The villa is protected from prying eyes is completely enclosed and served by an automatic gate.