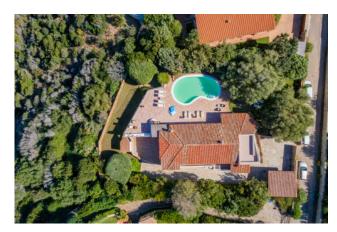

The villa is divided into 2 properties, the main area and service area in addition to the technical area and laundry room.

The first part of about 100 sqm. has 3 bedrooms, living room, kitchen, 2 bathrooms and covered porch. The second part, the first is about 60 square meters. and is divided by a lounge, kitchen, 2 bedrooms, 2 baths, covered porch in addition to convenient laundry facilities. Air conditioning everywhere. In the basement has been converted into a small apartment of 45 square meters. The property includes a pool of about 35 sqm. the garage and an Arbor for 3 cars. The villa is protected from prying eyes is completely enclosed and served by an automatic gate.