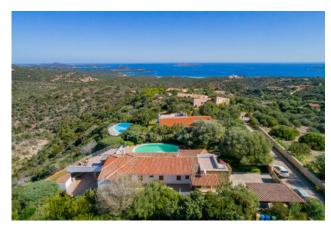

## 250 sq.m | Bathrooms: 5 | Bedrooms: 5 | Rooms: 10

Villa in Costa Smeralda in Portisco. Wonderful opportunity North of Olbia and at the gateway to the Costa Smeralda. About 2 km. from the sea, villa insists on a plot of 5,500 sqm. of which 1,500 are in Mediterranean garden with tall trees. The villa, architectural makeover of the houses of Gallura, has a large swimming pool and is located at the foot of the famous rocks of San Pantaleo, a small town known and experienced by artists from around the world. Magic place!

The villa is divided into 2 properties, the main area and service area in addition to the technical area and laundry room.

The first part of about 100 sqm. has 3 bedrooms, living room, kitchen, 2 bathrooms and covered porch. The second part, the first is about 60 square meters. and is divided by a lounge, kitchen, 2 bedrooms, 2 baths, covered porch in addition to convenient laundry facilities. Air conditioning everywhere. In the basement has been converted into a small apartment of 45 square meters. The property includes a pool of about 35 sqm. the garage and an Arbor for 3 cars. The villa is protected from prying eyes is completely enclosed and served by an automatic gate.