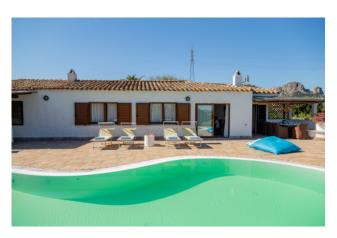

## 250 sq.m | Bathrooms: 5 | Bedrooms: 5 | Rooms: 10

Villa in Costa Smeralda in Portisco. Wonderful opportunity North of Olbia and at the gateway to the Costa Smeralda. About 2 km. from the sea, villa insists on a plot of 5,500 sqm. of which 1,500 are in Mediterranean garden with tall trees. The villa, architectural makeover of the houses of Gallura, has a large swimming pool and is located at the foot of the famous rocks of San Pantaleo, a small town known and experienced by artists from around the world. Magic place!

The villa is divided into 2 properties, the main area and service area in addition to the technical area and laundry room.

The first part of about 100 sqm. has 3 bedrooms, living room, kitchen, 2 bathrooms and covered porch. The second part, the first is about 60 square meters. and is divided by a lounge, kitchen, 2 bedrooms, 2 baths, covered porch in addition to convenient laundry facilities. Air conditioning everywhere. In the basement has been converted into a small apartment of 45 square meters. The property includes a pool of about 35 sqm. the garage and an Arbor for 3 cars. The villa is protected from prying eyes is completely enclosed and served by an automatic gate.