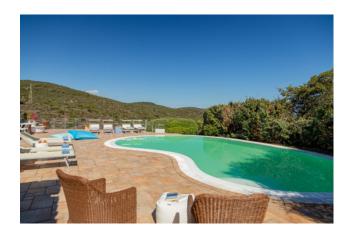

## 250 sq.m | Bathrooms: 5 | Bedrooms: 5 | Rooms: 10

Villa in Costa Smeralda in Portisco. Wonderful opportunity North of Olbia and at the gateway to the Costa Smeralda. About 2 km. from the sea, villa insists on a plot of 5,500 sqm. of which 1,500 are in Mediterranean garden with tall trees. The villa, architectural makeover of the houses of Gallura, has a large swimming pool and is located at the foot of the famous rocks of San Pantaleo, a small town known and experienced by artists from around the world. Magic place!

The villa is divided into 2 properties, the main area and service area in addition to the technical area and laundry room.

The first part of about 100 sqm. has 3 bedrooms, living room, kitchen, 2 bathrooms and covered porch. The second part, the first is about 60 square meters. and is divided by a lounge, kitchen, 2 bedrooms, 2 baths, covered porch in addition to convenient laundry facilities. Air conditioning everywhere. In the basement has been converted into a small apartment of 45 square meters. The property includes a pool of about 35 sqm. the garage and an Arbor for 3 cars. The villa is protected from prying eyes is completely enclosed and served by an automatic gate.