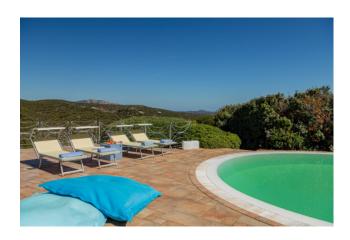

The villa is divided into 2 properties, the main area and service area in addition to the technical area and laundry room.

The first part of about 100 sqm. has 3 bedrooms, living room, kitchen, 2 bathrooms and covered porch. The second part, the first is about 60 square meters. and is divided by a lounge, kitchen, 2 bedrooms, 2 baths, covered porch in addition to convenient laundry facilities. Air conditioning everywhere. In the basement has been converted into a small apartment of 45 square meters. The property includes a pool of about 35 sqm. the garage and an Arbor for 3 cars. The villa is protected from prying eyes is completely enclosed and served by an automatic gate.