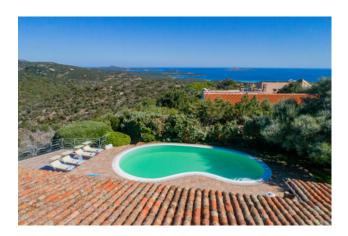

## 250 sq.m | Bathrooms: 5 | Bedrooms: 5 | Rooms: 10

Villa in Costa Smeralda in Portisco. Wonderful opportunity North of Olbia and at the gateway to the Costa Smeralda. About 2 km. from the sea, villa insists on a plot of 5,500 sqm. of which 1,500 are in Mediterranean garden with tall trees. The villa, architectural makeover of the houses of Gallura, has a large swimming pool and is located at the foot of the famous rocks of San Pantaleo, a small town known and experienced by artists from around the world. Magic place!

The villa is divided into 2 properties, the main area and service area in addition to the technical area and laundry room.

The first part of about 100 sqm. has 3 bedrooms, living room, kitchen, 2 bathrooms and covered porch. The second part, the first is about 60 square meters. and is divided by a lounge, kitchen, 2 bedrooms, 2 baths, covered porch in addition to convenient laundry facilities. Air conditioning everywhere. In the basement has been converted into a small apartment of 45 square meters. The property includes a pool of about 35 sqm. the garage and an Arbor for 3 cars. The villa is protected from prying eyes is completely enclosed and served by an automatic gate.