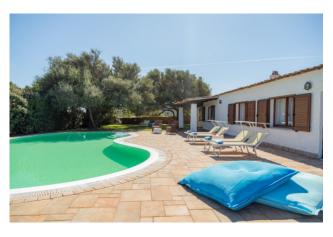

## 250 sq.m | Bathrooms: 5 | Bedrooms: 5 | Rooms: 10

Villa in Costa Smeralda in Portisco. Wonderful opportunity North of Olbia and at the gateway to the Costa Smeralda. About 2 km. from the sea, villa insists on a plot of 5,500 sqm. of which 1,500 are in Mediterranean garden with tall trees. The villa, architectural makeover of the houses of Gallura, has a large swimming pool and is located at the foot of the famous rocks of San Pantaleo, a small town known and experienced by artists from around the world. Magic place!

The villa is divided into 2 properties, the main area and service area in addition to the technical area and laundry room.

The first part of about 100 sqm. has 3 bedrooms, living room, kitchen, 2 bathrooms and covered porch. The second part, the first is about 60 square meters. and is divided by a lounge, kitchen, 2 bedrooms, 2 baths, covered porch in addition to convenient laundry facilities. Air conditioning everywhere. In the basement has been converted into a small apartment of 45 square meters. The property includes a pool of about 35 sqm. the garage and an Arbor for 3 cars. The villa is protected from prying eyes is completely enclosed and served by an automatic gate.