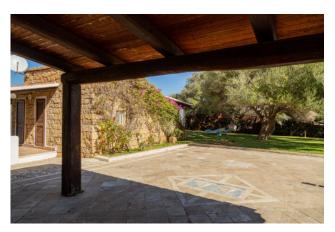

The villa is divided into 2 properties, the main area and service area in addition to the technical area and laundry room.

The first part of about 100 sqm. has 3 bedrooms, living room, kitchen, 2 bathrooms and covered porch. The second part, the first is about 60 square meters. and is divided by a lounge, kitchen, 2 bedrooms, 2 baths, covered porch in addition to convenient laundry facilities. Air conditioning everywhere. In the basement has been converted into a small apartment of 45 square meters. The property includes a pool of about 35 sqm. the garage and an Arbor for 3 cars. The villa is protected from prying eyes is completely enclosed and served by an automatic gate.