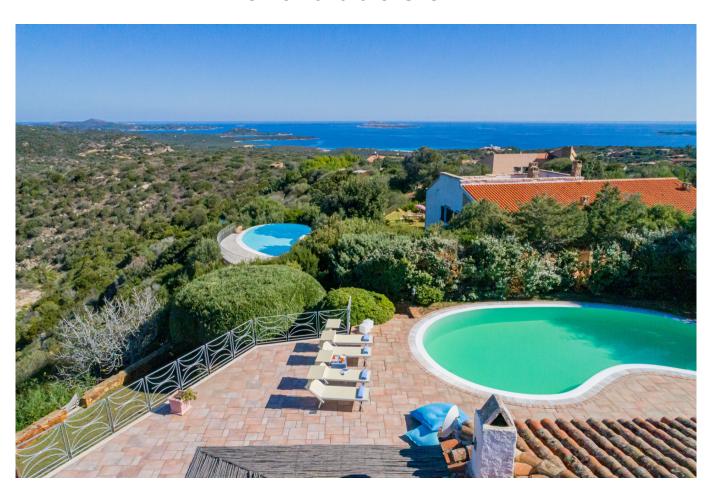

## 250 sq.m | Bathrooms: 5 | Bedrooms: 5 | Rooms: 10

Villa in Costa Smeralda in Portisco. Wonderful opportunity North of Olbia and at the gateway to the Costa Smeralda. About 2 km. from the sea, villa insists on a plot of 5,500 sqm. of which 1,500 are in Mediterranean garden with tall trees. The villa, architectural makeover of the houses of Gallura, has a large swimming pool and is located at the foot of the famous rocks of San Pantaleo, a small town known and experienced by artists from around the world. Magic place!

The villa is divided into 2 properties, the main area and service area in addition to the technical area and laundry room.

The first part of about 100 sqm. has 3 bedrooms, living room, kitchen, 2 bathrooms and covered porch. The second part, the first is about 60 square meters. and is divided by a lounge, kitchen, 2 bedrooms, 2 baths, covered porch in addition to convenient laundry facilities. Air conditioning everywhere. In the basement has been converted into a small apartment of 45 square meters. The property includes a pool of about 35 sqm. the garage and an Arbor for 3 cars. The villa is protected from prying eyes is completely enclosed and served by an automatic gate.