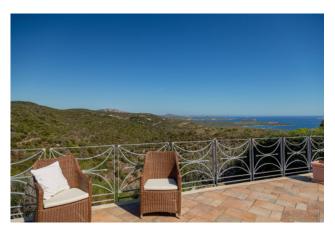

## 250 sq.m | Bathrooms: 5 | Bedrooms: 5 | Rooms: 10

Villa in Costa Smeralda in Portisco. Wonderful opportunity North of Olbia and at the gateway to the Costa Smeralda. About 2 km. from the sea, villa insists on a plot of 5,500 sqm. of which 1,500 are in Mediterranean garden with tall trees. The villa, architectural makeover of the houses of Gallura, has a large swimming pool and is located at the foot of the famous rocks of San Pantaleo, a small town known and experienced by artists from around the world. Magic place!

The villa is divided into 2 properties, the main area and service area in addition to the technical area and laundry room.

The first part of about 100 sqm. has 3 bedrooms, living room, kitchen, 2 bathrooms and covered porch. The second part, the first is about 60 square meters. and is divided by a lounge, kitchen, 2 bedrooms, 2 baths, covered porch in addition to convenient laundry facilities. Air conditioning everywhere. In the basement has been converted into a small apartment of 45 square meters. The property includes a pool of about 35 sqm. the garage and an Arbor for 3 cars. The villa is protected from prying eyes is completely enclosed and served by an automatic gate.