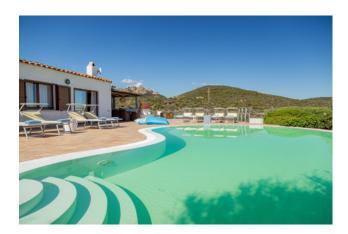

## 250 sq.m | Bathrooms: 5 | Bedrooms: 5 | Rooms: 10

Villa in Costa Smeralda in Portisco. Wonderful opportunity North of Olbia and at the gateway to the Costa Smeralda. About 2 km. from the sea, villa insists on a plot of 5,500 sqm. of which 1,500 are in Mediterranean garden with tall trees. The villa, architectural makeover of the houses of Gallura, has a large swimming pool and is located at the foot of the famous rocks of San Pantaleo, a small town known and experienced by artists from around the world. Magic place!

The villa is divided into 2 properties, the main area and service area in addition to the technical area and laundry room.

The first part of about 100 sqm. has 3 bedrooms, living room, kitchen, 2 bathrooms and covered porch. The second part, the first is about 60 square meters. and is divided by a lounge, kitchen, 2 bedrooms, 2 baths, covered porch in addition to convenient laundry facilities. Air conditioning everywhere. In the basement has been converted into a small apartment of 45 square meters. The property includes a pool of about 35 sqm. the garage and an Arbor for 3 cars. The villa is protected from prying eyes is completely enclosed and served by an automatic gate.