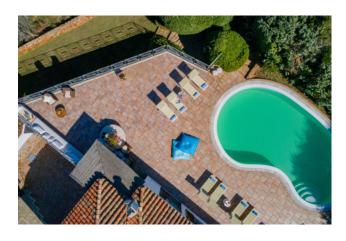

The villa is divided into 2 properties, the main area and service area in addition to the technical area and laundry room.

The first part of about 100 sqm. has 3 bedrooms, living room, kitchen, 2 bathrooms and covered porch. The second part, the first is about 60 square meters. and is divided by a lounge, kitchen, 2 bedrooms, 2 baths, covered porch in addition to convenient laundry facilities. Air conditioning everywhere. In the basement has been converted into a small apartment of 45 square meters. The property includes a pool of about 35 sqm. the garage and an Arbor for 3 cars. The villa is protected from prying eyes is completely enclosed and served by an automatic gate.