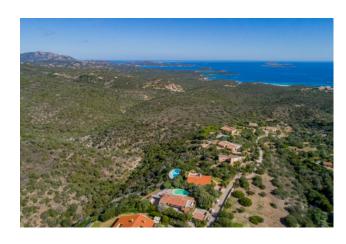

## 250 sq.m | Bathrooms: 5 | Bedrooms: 5 | Rooms: 10

Villa in Costa Smeralda in Portisco. Wonderful opportunity North of Olbia and at the gateway to the Costa Smeralda. About 2 km. from the sea, villa insists on a plot of 5,500 sqm. of which 1,500 are in Mediterranean garden with tall trees. The villa, architectural makeover of the houses of Gallura, has a large swimming pool and is located at the foot of the famous rocks of San Pantaleo, a small town known and experienced by artists from around the world. Magic place!