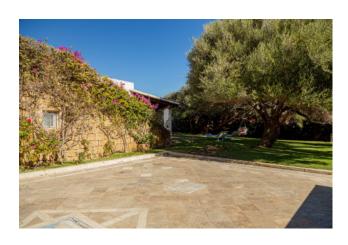

## 250 sq.m | Bathrooms: 5 | Bedrooms: 5 | Rooms: 10

Villa in Costa Smeralda in Portisco. Wonderful opportunity North of Olbia and at the gateway to the Costa Smeralda. About 2 km. from the sea, villa insists on a plot of 5,500 sqm. of which 1,500 are in Mediterranean garden with tall trees. The villa, architectural makeover of the houses of Gallura, has a large swimming pool and is located at the foot of the famous rocks of San Pantaleo, a small town known and experienced by artists from around the world. Magic place!

The villa is divided into 2 properties, the main area and service area in addition to the technical area and laundry room.

The first part of about 100 sqm. has 3 bedrooms, living room, kitchen, 2 bathrooms and covered porch. The second part, the first is about 60 square meters. and is divided by a lounge, kitchen, 2 bedrooms, 2 baths, covered porch in addition to convenient laundry facilities. Air conditioning everywhere. In the basement has been converted into a small apartment of 45 square meters. The property includes a pool of about 35 sqm. the garage and an Arbor for 3 cars. The villa is protected from prying eyes is completely enclosed and served by an automatic gate.