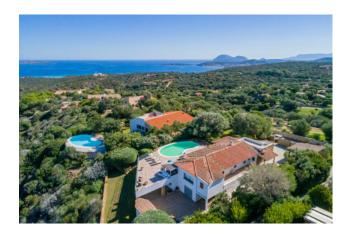

## 250 sq.m | Bathrooms: 5 | Bedrooms: 5 | Rooms: 10

Villa in Costa Smeralda in Portisco. Wonderful opportunity North of Olbia and at the gateway to the Costa Smeralda. About 2 km. from the sea, villa insists on a plot of 5,500 sqm. of which 1,500 are in Mediterranean garden with tall trees. The villa, architectural makeover of the houses of Gallura, has a large swimming pool and is located at the foot of the famous rocks of San Pantaleo, a small town known and experienced by artists from around the world. Magic place!

The villa is divided into 2 properties, the main area and service area in addition to the technical area and laundry room.

The first part of about 100 sqm. has 3 bedrooms, living room, kitchen, 2 bathrooms and covered porch. The second part, the first is about 60 square meters. and is divided by a lounge, kitchen, 2 bedrooms, 2 baths, covered porch in addition to convenient laundry facilities. Air conditioning everywhere. In the basement has been converted into a small apartment of 45 square meters. The property includes a pool of about 35 sqm. the garage and an Arbor for 3 cars. The villa is protected from prying eyes is completely enclosed and served by an automatic gate.