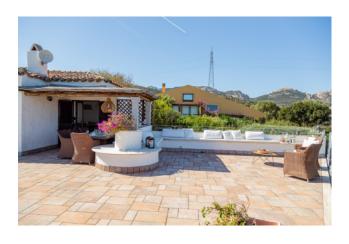

## 250 sq.m | Bathrooms: 5 | Bedrooms: 5 | Rooms: 10

Villa in Costa Smeralda in Portisco. Wonderful opportunity North of Olbia and at the gateway to the Costa Smeralda. About 2 km. from the sea, villa insists on a plot of 5,500 sqm. of which 1,500 are in Mediterranean garden with tall trees. The villa, architectural makeover of the houses of Gallura, has a large swimming pool and is located at the foot of the famous rocks of San Pantaleo, a small town known and experienced by artists from around the world. Magic place!

The villa is divided into 2 properties, the main area and service area in addition to the technical area and laundry room.

The first part of about 100 sqm. has 3 bedrooms, living room, kitchen, 2 bathrooms and covered porch. The second part, the first is about 60 square meters. and is divided by a lounge, kitchen, 2 bedrooms, 2 baths, covered porch in addition to convenient laundry facilities. Air conditioning everywhere. In the basement has been converted into a small apartment of 45 square meters. The property includes a pool of about 35 sqm. the garage and an Arbor for 3 cars. The villa is protected from prying eyes is completely enclosed and served by an automatic gate.