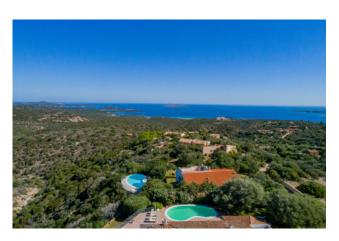

## 250 sq.m | Bathrooms: 5 | Bedrooms: 5 | Rooms: 10

Villa in Costa Smeralda in Portisco. Wonderful opportunity North of Olbia and at the gateway to the Costa Smeralda. About 2 km. from the sea, villa insists on a plot of 5,500 sqm. of which 1,500 are in Mediterranean garden with tall trees. The villa, architectural makeover of the houses of Gallura, has a large swimming pool and is located at the foot of the famous rocks of San Pantaleo, a small town known and experienced by artists from around the world. Magic place!

The villa is divided into 2 properties, the main area and service area in addition to the technical area and laundry room.

The first part of about 100 sqm. has 3 bedrooms, living room, kitchen, 2 bathrooms and covered porch. The second part, the first is about 60 square meters. and is divided by a lounge, kitchen, 2 bedrooms, 2 baths, covered porch in addition to convenient laundry facilities. Air conditioning everywhere. In the basement has been converted into a small apartment of 45 square meters. The property includes a pool of about 35 sqm. the garage and an Arbor for 3 cars. The villa is protected from prying eyes is completely enclosed and served by an automatic gate.