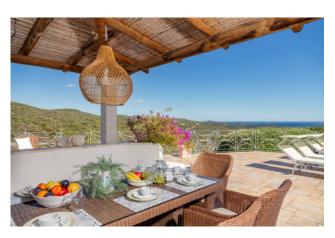

## 250 sq.m | Bathrooms: 5 | Bedrooms: 5 | Rooms: 10

Villa in Costa Smeralda in Portisco. Wonderful opportunity North of Olbia and at the gateway to the Costa Smeralda. About 2 km. from the sea, villa insists on a plot of 5,500 sqm. of which 1,500 are in Mediterranean garden with tall trees. The villa, architectural makeover of the houses of Gallura, has a large swimming pool and is located at the foot of the famous rocks of San Pantaleo, a small town known and experienced by artists from around the world. Magic place!

The villa is divided into 2 properties, the main area and service area in addition to the technical area and laundry room.

The first part of about 100 sqm. has 3 bedrooms, living room, kitchen, 2 bathrooms and covered porch. The second part, the first is about 60 square meters. and is divided by a lounge, kitchen, 2 bedrooms, 2 baths, covered porch in addition to convenient laundry facilities. Air conditioning everywhere. In the basement has been converted into a small apartment of 45 square meters. The property includes a pool of about 35 sqm. the garage and an Arbor for 3 cars. The villa is protected from prying eyes is completely enclosed and served by an automatic gate.