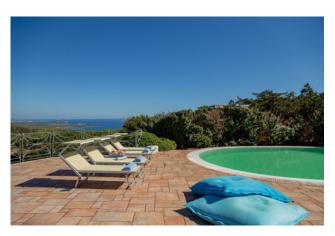

## 250 sq.m | Bathrooms: 5 | Bedrooms: 5 | Rooms: 10

Villa in Costa Smeralda in Portisco. Wonderful opportunity North of Olbia and at the gateway to the Costa Smeralda. About 2 km. from the sea, villa insists on a plot of 5,500 sqm. of which 1,500 are in Mediterranean garden with tall trees. The villa, architectural makeover of the houses of Gallura, has a large swimming pool and is located at the foot of the famous rocks of San Pantaleo, a small town known and experienced by artists from around the world. Magic place!

The villa is divided into 2 properties, the main area and service area in addition to the technical area and laundry room.

The first part of about 100 sqm. has 3 bedrooms, living room, kitchen, 2 bathrooms and covered porch. The second part, the first is about 60 square meters. and is divided by a lounge, kitchen, 2 bedrooms, 2 baths, covered porch in addition to convenient laundry facilities. Air conditioning everywhere. In the basement has been converted into a small apartment of 45 square meters. The property includes a pool of about 35 sqm. the garage and an Arbor for 3 cars. The villa is protected from prying eyes is completely enclosed and served by an automatic gate.