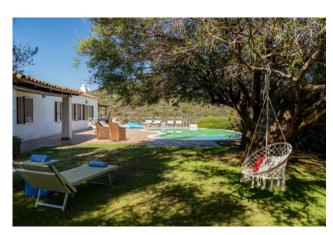

## 250 sq.m | Bathrooms: 5 | Bedrooms: 5 | Rooms: 10

Villa in Costa Smeralda in Portisco. Wonderful opportunity North of Olbia and at the gateway to the Costa Smeralda. About 2 km. from the sea, villa insists on a plot of 5,500 sqm. of which 1,500 are in Mediterranean garden with tall trees. The villa, architectural makeover of the houses of Gallura, has a large swimming pool and is located at the foot of the famous rocks of San Pantaleo, a small town known and experienced by artists from around the world. Magic place!

The villa is divided into 2 properties, the main area and service area in addition to the technical area and laundry room.

The first part of about 100 sqm. has 3 bedrooms, living room, kitchen, 2 bathrooms and covered porch. The second part, the first is about 60 square meters. and is divided by a lounge, kitchen, 2 bedrooms, 2 baths, covered porch in addition to convenient laundry facilities. Air conditioning everywhere. In the basement has been converted into a small apartment of 45 square meters. The property includes a pool of about 35 sqm. the garage and an Arbor for 3 cars. The villa is protected from prying eyes is completely enclosed and served by an automatic gate.