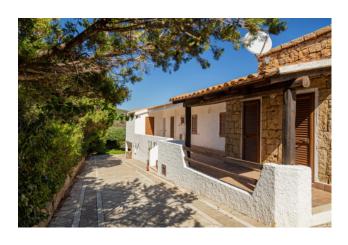

## 250 sq.m | Bathrooms: 5 | Bedrooms: 5 | Rooms: 10

Villa in Costa Smeralda in Portisco. Wonderful opportunity North of Olbia and at the gateway to the Costa Smeralda. About 2 km. from the sea, villa insists on a plot of 5,500 sqm. of which 1,500 are in Mediterranean garden with tall trees. The villa, architectural makeover of the houses of Gallura, has a large swimming pool and is located at the foot of the famous rocks of San Pantaleo, a small town known and experienced by artists from around the world. Magic place!

The villa is divided into 2 properties, the main area and service area in addition to the technical area and laundry room.

The first part of about 100 sqm. has 3 bedrooms, living room, kitchen, 2 bathrooms and covered porch. The second part, the first is about 60 square meters. and is divided by a lounge, kitchen, 2 bedrooms, 2 baths, covered porch in addition to convenient laundry facilities. Air conditioning everywhere. In the basement has been converted into a small apartment of 45 square meters. The property includes a pool of about 35 sqm. the garage and an Arbor for 3 cars. The villa is protected from prying eyes is completely enclosed and served by an automatic gate.