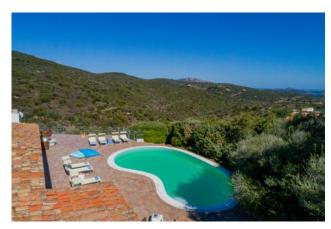

## 250 sq.m | Bathrooms: 5 | Bedrooms: 5 | Rooms: 10

Villa in Costa Smeralda in Portisco. Wonderful opportunity North of Olbia and at the gateway to the Costa Smeralda. About 2 km. from the sea, villa insists on a plot of 5,500 sqm. of which 1,500 are in Mediterranean garden with tall trees. The villa, architectural makeover of the houses of Gallura, has a large swimming pool and is located at the foot of the famous rocks of San Pantaleo, a small town known and experienced by artists from around the world. Magic place!

The villa is divided into 2 properties, the main area and service area in addition to the technical area and laundry room.

The first part of about 100 sqm. has 3 bedrooms, living room, kitchen, 2 bathrooms and covered porch. The second part, the first is about 60 square meters. and is divided by a lounge, kitchen, 2 bedrooms, 2 baths, covered porch in addition to convenient laundry facilities. Air conditioning everywhere. In the basement has been converted into a small apartment of 45 square meters. The property includes a pool of about 35 sqm. the garage and an Arbor for 3 cars. The villa is protected from prying eyes is completely enclosed and served by an automatic gate.