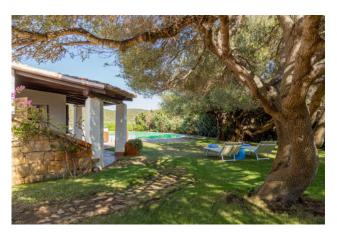

## 250 sq.m | Bathrooms: 5 | Bedrooms: 5 | Rooms: 10

Villa in Costa Smeralda in Portisco. Wonderful opportunity North of Olbia and at the gateway to the Costa Smeralda. About 2 km. from the sea, villa insists on a plot of 5,500 sqm. of which 1,500 are in Mediterranean garden with tall trees. The villa, architectural makeover of the houses of Gallura, has a large swimming pool and is located at the foot of the famous rocks of San Pantaleo, a small town known and experienced by artists from around the world. Magic place!

The villa is divided into 2 properties, the main area and service area in addition to the technical area and laundry room.

The first part of about 100 sqm. has 3 bedrooms, living room, kitchen, 2 bathrooms and covered porch. The second part, the first is about 60 square meters. and is divided by a lounge, kitchen, 2 bedrooms, 2 baths, covered porch in addition to convenient laundry facilities. Air conditioning everywhere. In the basement has been converted into a small apartment of 45 square meters. The property includes a pool of about 35 sqm. the garage and an Arbor for 3 cars. The villa is protected from prying eyes is completely enclosed and served by an automatic gate.