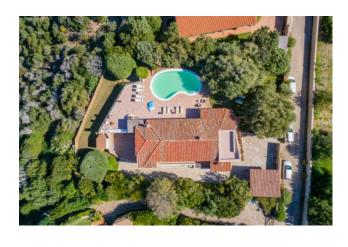

## 250 sq.m | Bathrooms: 5 | Bedrooms: 5 | Rooms: 10

Villa in Costa Smeralda in Portisco. Wonderful opportunity North of Olbia and at the gateway to the Costa Smeralda. About 2 km. from the sea, villa insists on a plot of 5,500 sqm. of which 1,500 are in Mediterranean garden with tall trees. The villa, architectural makeover of the houses of Gallura, has a large swimming pool and is located at the foot of the famous rocks of San Pantaleo, a small town known and experienced by artists from around the world. Magic place!

The villa is divided into 2 properties, the main area and service area in addition to the technical area and laundry room.

The first part of about 100 sqm. has 3 bedrooms, living room, kitchen, 2 bathrooms and covered porch. The second part, the first is about 60 square meters. and is divided by a lounge, kitchen, 2 bedrooms, 2 baths, covered porch in addition to convenient laundry facilities. Air conditioning everywhere. In the basement has been converted into a small apartment of 45 square meters. The property includes a pool of about 35 sqm. the garage and an Arbor for 3 cars. The villa is protected from prying eyes is completely enclosed and served by an automatic gate.