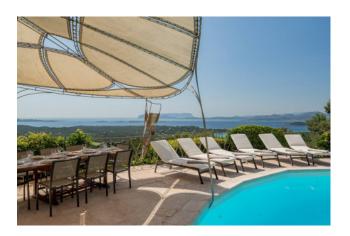

The outdoor area offers a lush garden of about 2,500 sqm, a magnificent terrace with pool and a spectacular panorama.

The entrance has a large electric gate and one more pedestrian gate with video intercom, 2 private covered car park, air conditioning, fireplace.