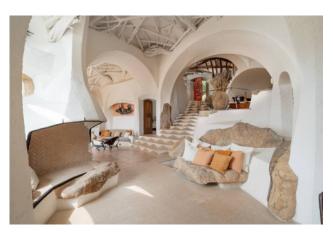

## 450 sq.m | Bathrooms: 5 | Bedrooms: 5 | Rooms: 14

In the heart of the Costa Smeralda, stands the charming Kalispera with a stunning sea view.

Characterized by a fine design by the architect Savin J. Couelle, one of the most prestigious architects in the world.

Kalispera fits perfectly for a luxury holiday, in the heart of a world class location. The property offers the comforts of a five-star hotel and absolute privacy. The villa is arranged on different levels creating beautiful games of volumes typical of Coulle design.

The master level consists of a master bedroom with sea view, direct access to the pool and ensuite bathroom, a very large living room on two levels with fireplace, large living-dining area and TV, the built-in full equipped kitchen with a barbecue area is also designed by the same architect.