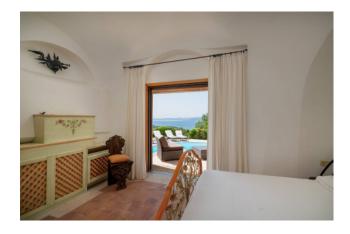

The master level consists of a master bedroom with sea view, direct access to the pool and ensuite bathroom, a very large living room on two levels with fireplace, large living-dining area and TV, the built-in full equipped kitchen with a barbecue area is also designed by the same architect.

The upper level offers two double bedrooms with ensuite bathroom and panoramic view on Cala Di Volpe.

The garden floor consists of two double bedrooms with ensuite bathroom and direct access to the garden.