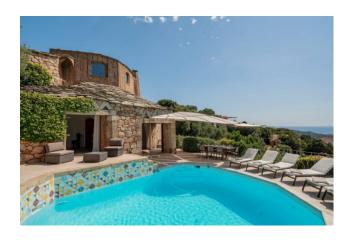

The villa is undoubtedly an important property and an excellent investment because of its position. The villa offers a large magnificent pool overlooking Cala Di Volpe and it is surrounded by a lush landscaped garden.

The master level consists of a master bedroom with sea view, direct access to the pool and ensuite bathroom, a very large living room on two levels with fireplace, large living-dining area and TV, the built-in full equipped kitchen with a barbecue area is also designed by the same architect.