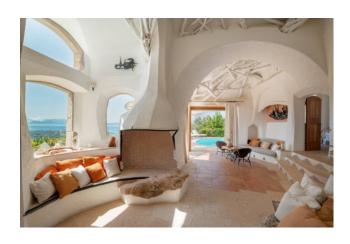

The master level consists of a master bedroom with sea view, direct access to the pool and ensuite bathroom, a very large living room on two levels with fireplace, large living-dining area and TV, the built-in full equipped kitchen with a barbecue area is also designed by the same architect.

The outdoor area offers a lush garden of about 2,500 sqm, a magnificent terrace with pool and a spectacular panorama.

The entrance has a large electric gate and one more pedestrian gate with video intercom, 2 private covered car park, air conditioning, fireplace.