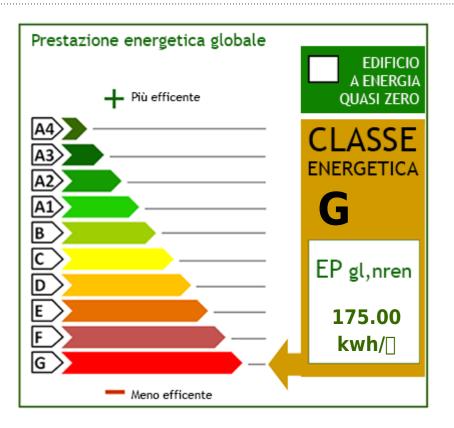

## **Property Informations**

| Address: Via Flaminia              | <b>Zip Code</b> : 196      |
|------------------------------------|----------------------------|
| Bedrooms: 5                        | Bathrooms: 2               |
| Rooms: 7                           | Internal condition: Good   |
| > data_operazione <: 0000-00-00    | > esclusiva <: 1           |
| : 0000-00-00                       | Floor: 5                   |
| Total floors: 5                    | Lift: Yes                  |
| No architectural barriers: Yes     | Date of construction: 1939 |
| Current Status: Free at the deed   | Condominium costs: € 290   |
| <b>Terrace</b> : Present, 110 sq.m | Kitchen: Regular Kitchen   |