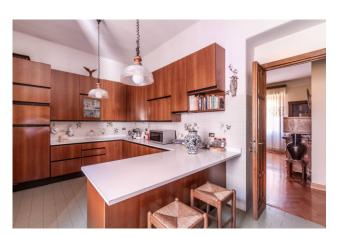

The property has all the characteristics of a classic residence, with 3.30m high ceilings, a large entrance leading to the two living rooms, the first terrace and the study. The large kitchen completes the living area.