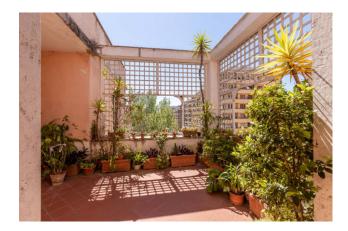

The property boasts an internal surface area of approximately 285 m2 as well as two terraces: the first of 20 m2, currently in the center of the living area, and the second of approximately 90 m2, both level.

There are no architectural barriers of any kind and for your car there are 3 paid garages within 200 meters of the building.

The maintenance conditions are good, but there is still the possibility with a renovation to also review the layout according to your housing needs.