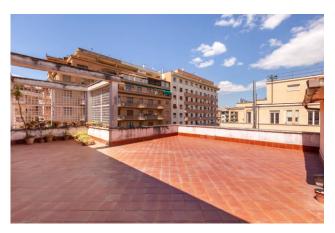

The property boasts an internal surface area of approximately 285 m2 as well as two terraces: the first of 20 m2, currently in the center of the living area, and the second of approximately 90 m2, both level.

## **Property Informations**

| Address: Via Flaminia              | <b>Zip Code</b> : 196      |
|------------------------------------|----------------------------|
| Bedrooms: 5                        | Bathrooms: 2               |
| Rooms: 7                           | Internal condition: Good   |
| > data_operazione <: 0000-00-00    | > esclusiva <: 1           |
| : 0000-00-00                       | Floor: 5                   |
| Total floors: 5                    | Lift: Yes                  |
| No architectural barriers: Yes     | Date of construction: 1939 |
| Current Status: Free at the deed   | Condominium costs: € 290   |
| <b>Terrace</b> : Present, 110 sq.m | Kitchen: Regular Kitchen   |