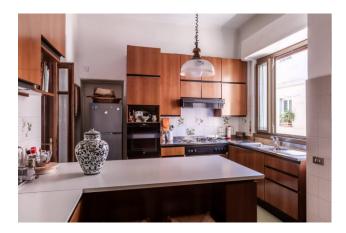

The property has all the characteristics of a classic residence, with 3.30m high ceilings, a large entrance leading to the two living rooms, the first terrace and the study. The large kitchen completes the living area.