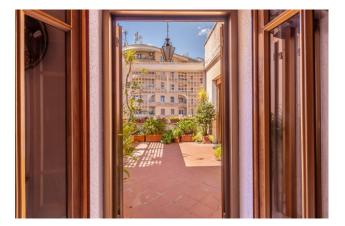

The property boasts an internal surface area of approximately 285 m2 as well as two terraces: the first of 20 m2, currently in the center of the living area, and the second of approximately 90 m2, both level.

The property has all the characteristics of a classic residence, with 3.30m high ceilings, a large entrance leading to the two living rooms, the first terrace and the study. The large kitchen completes the living area.