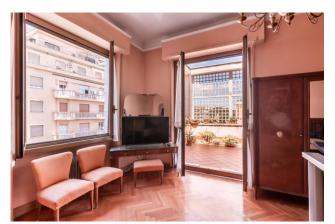

The property boasts an internal surface area of approximately 285 m2 as well as two terraces: the first of 20 m2, currently in the center of the living area, and the second of approximately 90 m2, both level.