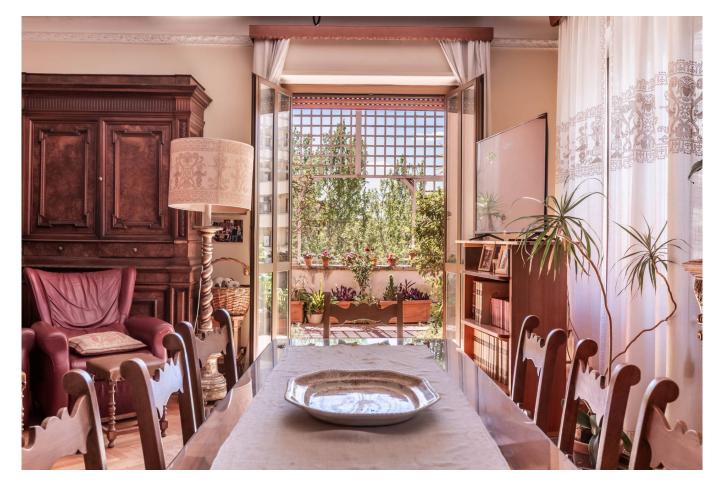

The property has all the characteristics of a classic residence, with 3.30m high ceilings, a large entrance leading to the two living rooms, the first terrace and the study. The large kitchen completes the living area.

In the sleeping area there are 4 bedrooms, as well as 2 bathrooms and a large closet.

The corridor that runs through the property is characterized by various built-in wardrobe spaces and ends on the 90 m2 terrace where we find a closed room used as a storage room.