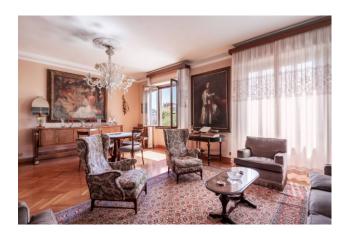

The property has all the characteristics of a classic residence, with 3.30m high ceilings, a large entrance leading to the two living rooms, the first terrace and the study. The large kitchen completes the living area.

In the sleeping area there are 4 bedrooms, as well as 2 bathrooms and a large closet.

The corridor that runs through the property is characterized by various built-in wardrobe spaces and ends on the 90 m2 terrace where we find a closed room used as a storage room.