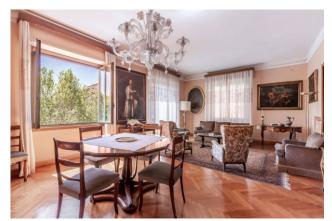

The property has all the characteristics of a classic residence, with 3.30m high ceilings, a large entrance leading to the two living rooms, the first terrace and the study. The large kitchen completes the living area.