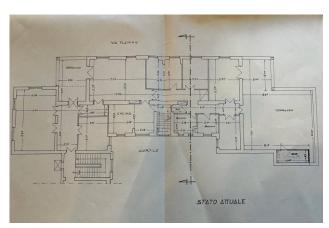

The property boasts an internal surface area of approximately 285 m2 as well as two terraces: the first of 20 m2, currently in the center of the living area, and the second of approximately 90 m2, both level.

The property has all the characteristics of a classic residence, with 3.30m high ceilings, a large entrance leading to the two living rooms, the first terrace and the study. The large kitchen completes the living area.

In the sleeping area there are 4 bedrooms, as well as 2 bathrooms and a large closet.

The corridor that runs through the property is characterized by various built-in wardrobe spaces and ends on the 90 m2 terrace where we find a closed room used as a storage room.

The apartment also has a second service entrance from the service staircase (but without a lift).

Thanks to the fortunate exposure the property is very bright at all hours of the day.

To complete the property, a comfortable cellar with windows of almost 15 m2.

There are no architectural barriers of any kind and for your car there are 3 paid garages within 200 meters of the building.

The maintenance conditions are good, but there is still the possibility with a renovation to also review the layout according to your housing needs.