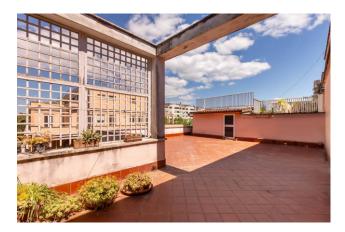

The property boasts an internal surface area of approximately 285 m2 as well as two terraces: the first of 20 m2, currently in the center of the living area, and the second of approximately 90 m2, both level.

There are no architectural barriers of any kind and for your car there are 3 paid garages within 200 meters of the building.

The maintenance conditions are good, but there is still the possibility with a renovation to also review the layout according to your housing needs.

## **Property Informations**

| Address: Via Flaminia              | <b>Zip Code</b> : 196      |
|------------------------------------|----------------------------|
| Bedrooms: 5                        | Bathrooms: 2               |
| Rooms: 7                           | Internal condition: Good   |
| > data_operazione <: 0000-00-00    | > esclusiva <: 1           |
| : 0000-00-00                       | Floor: 5                   |
| Total floors: 5                    | Lift: Yes                  |
| No architectural barriers: Yes     | Date of construction: 1939 |
| Current Status: Free at the deed   | Condominium costs: € 290   |
| <b>Terrace</b> : Present, 110 sq.m | Kitchen: Regular Kitchen   |