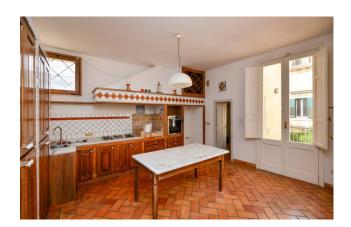

The building can be accessed from a large shared courtyard, where it will be possible to park a car.

An elegant staircase leads to the apartment consisting of large rooms with star vaults, two bedrooms both with en suite bathrooms, one of which with sauna, two other bathrooms serving the living area, various hallways, pantries, laundry room and a large eat-in kitchen which is perfect for those who love cooking and having lunch or dinner with friends and family.