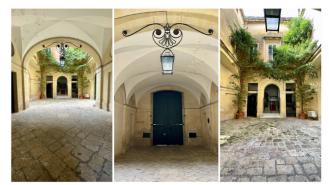

The building can be accessed from a large shared courtyard, where it will be possible to park a car.

An elegant staircase leads to the apartment consisting of large rooms with star vaults, two bedrooms both with en suite bathrooms, one of which with sauna, two other bathrooms serving the living area, various hallways, pantries, laundry room and a large eat-in kitchen which is perfect for those who love cooking and having lunch or dinner with friends and family.

The property also has balconies overlooking both the central Via Palmieri and the internal garden of exclusive property, ideal for enjoying relaxing moments, accessible from the terrace and from the cellar that connects it to the courtyard.