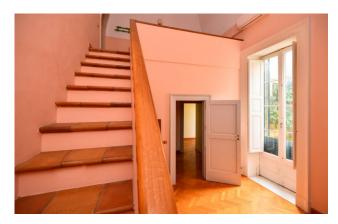

The building can be accessed from a large shared courtyard, where it will be possible to park a car.

An elegant staircase leads to the apartment consisting of large rooms with star vaults, two bedrooms both with en suite bathrooms, one of which with sauna, two other bathrooms serving the living area, various hallways, pantries, laundry room and a large eat-in kitchen which is perfect for those who love cooking and having lunch or dinner with friends and family.

On the second floor, which is reachable by a comfortable internal staircase, there are two large attic rooms located on the roof terrace which guarantee a large space for storing objects and equipment.