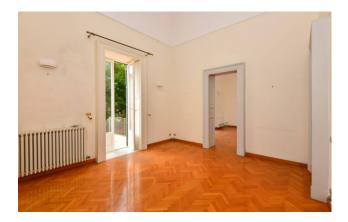

## 490 sq.m | Bathrooms: 4 | Bedrooms: 3 | Rooms: 10

LECCE - Historic Center - Piazza Duomo

In the elegant Via Palmieri, right in heart of the old city centre, is available for sale an **elegant apartment** on the first floor of an important nineteenth-century building, with terrace at the same level, private garden, covered parking space, cellar and private roof terrace.

The apartment has a covered area of 460 sqm with large, bright and elegant rooms, a 150 sqm garden, 50 sqm in total of **balconies** and terrace, in addiiton to a cellar in the basement and roof terrace with two large attics.

The building can be accessed from a large shared courtyard, where it will be possible to park a car.

An elegant staircase leads to the apartment consisting of large rooms with star vaults, two bedrooms both with en suite bathrooms, one of which with sauna, two other bathrooms serving the living area, various hallways, pantries, laundry room and a large eat-in kitchen which is perfect for those who love cooking and having lunch or dinner with friends and family.