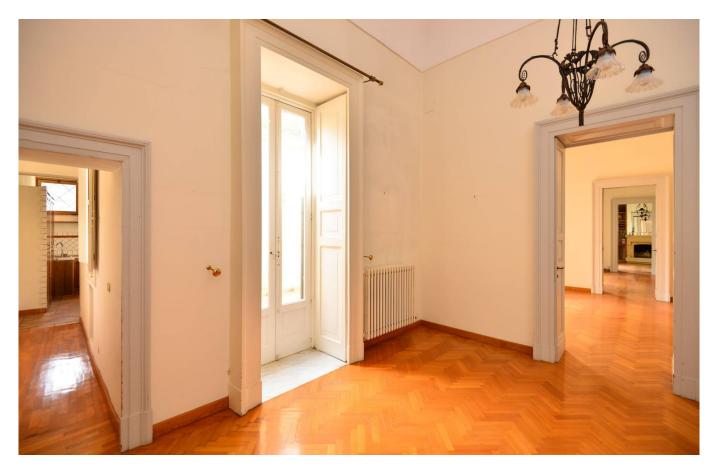

## 490 sq.m | Bathrooms: 4 | Bedrooms: 3 | Rooms: 10

LECCE - Historic Center - Piazza Duomo

In the elegant Via Palmieri, right in heart of the old city centre, is available for sale an **elegant apartment** on the first floor of an important nineteenth-century building, with terrace at the same level, private garden, covered parking space, cellar and private roof terrace.

The apartment has a covered area of 460 sqm with large, bright and elegant rooms, a 150 sqm garden, 50 sqm in total of **balconies** and terrace, in addiiton to a cellar in the basement and roof terrace with two large attics.

The building can be accessed from a large shared courtyard, where it will be possible to park a car.

An elegant staircase leads to the apartment consisting of large rooms with star vaults, two bedrooms both with en suite bathrooms, one of which with sauna, two other bathrooms serving the living area, various hallways, pantries, laundry room and a large eat-in kitchen which is perfect for those who love cooking and having lunch or dinner with friends and family.

The property also has balconies overlooking both the central Via Palmieri and the internal garden of exclusive property, ideal for enjoying relaxing moments, accessible from the terrace and from the cellar that connects it to the courtyard.