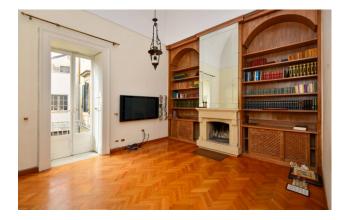

The apartment has a covered area of 460 sqm with large, bright and elegant rooms, a 150 sqm garden, 50 sqm in total of **balconies** and terrace, in addiiton to a cellar in the basement and roof terrace with two large attics.

The building can be accessed from a large shared courtyard, where it will be possible to park a car.

An elegant staircase leads to the apartment consisting of large rooms with star vaults, two bedrooms both with en suite bathrooms, one of which with sauna, two other bathrooms serving the living area, various hallways, pantries, laundry room and a large eat-in kitchen which is perfect for those who love cooking and having lunch or dinner with friends and family.