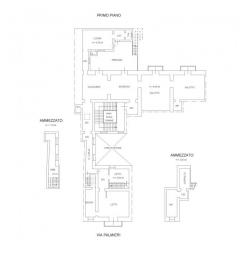

## 490 sq.m | Bathrooms: 4 | Bedrooms: 3 | Rooms: 10

LECCE - Historic Center - Piazza Duomo

In the elegant Via Palmieri, right in heart of the old city centre, is available for sale an **elegant apartment** on the first floor of an important nineteenth-century building, with terrace at the same level, private garden, covered parking space, cellar and private roof terrace.

The apartment has a covered area of 460 sqm with large, bright and elegant rooms, a 150 sqm garden, 50 sqm in total of **balconies** and terrace, in addiiton to a cellar in the basement and roof terrace with two large attics.

The building can be accessed from a large shared courtyard, where it will be possible to park a car.

An elegant staircase leads to the apartment consisting of large rooms with star vaults, two bedrooms both with en suite bathrooms, one of which with sauna, two other bathrooms serving the living area, various hallways, pantries, laundry room and a large eat-in kitchen which is perfect for those who love cooking and having lunch or dinner with friends and family.

On the second floor, which is reachable by a comfortable internal staircase, there are two large attic rooms located on the roof terrace which guarantee a large space for storing objects and equipment.

## **Property Informations**

| Address: Via Giuseppe Palmieri    | <b>Zip Code</b> : 73100         |
|-----------------------------------|---------------------------------|
| Livable surface: 460.00           | Bedrooms: 3                     |
| Bathrooms: 4                      | <b>Rooms</b> : 10               |
| Internal condition: Good          | > data_operazione <: 0000-00-00 |
| > esclusiva <: 1                  | : 1626.84                       |
| : 0000-00-00                      | Floor: 1                        |
| Total floors: 1                   | Date of construction: 1800      |
| Current Status: Free at the deed  | Balconies: Present              |
| <b>Terrace</b> : Present, 40 sq.m | Garden: Private, 150 sq.m       |
| Sea distance: 12.000 meter        | Kitchen: Regular Kitchen        |