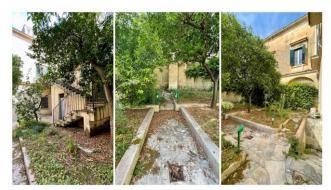

The apartment has a covered area of 460 sqm with large, bright and elegant rooms, a 150 sqm garden, 50 sqm in total of **balconies** and terrace, in addiiton to a cellar in the basement and roof terrace with two large attics.

The property also has balconies overlooking both the central Via Palmieri and the internal garden of exclusive property, ideal for enjoying relaxing moments, accessible from the terrace and from the cellar that connects it to the courtyard.