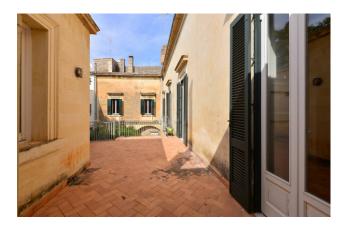

## 490 sq.m | Bathrooms: 4 | Bedrooms: 3 | Rooms: 10

LECCE - Historic Center - Piazza Duomo

In the elegant Via Palmieri, right in heart of the old city centre, is available for sale an **elegant apartment** on the first floor of an important nineteenth-century building, with terrace at the same level, private garden, covered parking space, cellar and private roof terrace.

The apartment has a covered area of 460 sqm with large, bright and elegant rooms, a 150 sqm garden, 50 sqm in total of **balconies** and terrace, in addiiton to a cellar in the basement and roof terrace with two large attics.

The building can be accessed from a large shared courtyard, where it will be possible to park a car.

An elegant staircase leads to the apartment consisting of large rooms with star vaults, two bedrooms both with en suite bathrooms, one of which with sauna, two other bathrooms serving the living area, various hallways, pantries, laundry room and a large eat-in kitchen which is perfect for those who love cooking and having lunch or dinner with friends and family.