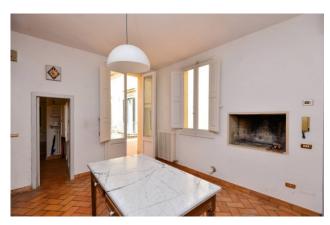

The building can be accessed from a large shared courtyard, where it will be possible to park a car.

An elegant staircase leads to the apartment consisting of large rooms with star vaults, two bedrooms both with en suite bathrooms, one of which with sauna, two other bathrooms serving the living area, various hallways, pantries, laundry room and a large eat-in kitchen which is perfect for those who love cooking and having lunch or dinner with friends and family.