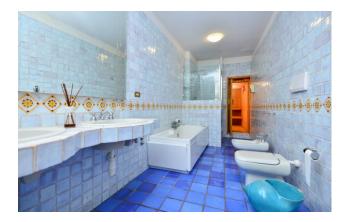

The building can be accessed from a large shared courtyard, where it will be possible to park a car.

An elegant staircase leads to the apartment consisting of large rooms with star vaults, two bedrooms both with en suite bathrooms, one of which with sauna, two other bathrooms serving the living area, various hallways, pantries, laundry room and a large eat-in kitchen which is perfect for those who love cooking and having lunch or dinner with friends and family.