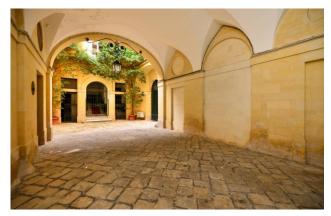

The building can be accessed from a large shared courtyard, where it will be possible to park a car.

An elegant staircase leads to the apartment consisting of large rooms with star vaults, two bedrooms both with en suite bathrooms, one of which with sauna, two other bathrooms serving the living area, various hallways, pantries, laundry room and a large eat-in kitchen which is perfect for those who love cooking and having lunch or dinner with friends and family.

The property also has balconies overlooking both the central Via Palmieri and the internal garden of exclusive property, ideal for enjoying relaxing moments, accessible from the terrace and from the cellar that connects it to the courtyard.