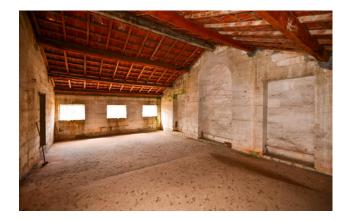

## 490 sq.m | Bathrooms: 4 | Bedrooms: 3 | Rooms: 10

LECCE - Historic Center - Piazza Duomo

In the elegant Via Palmieri, right in heart of the old city centre, is available for sale an **elegant apartment** on the first floor of an important nineteenth-century building, with terrace at the same level, private garden, covered parking space, cellar and private roof terrace.

The apartment has a covered area of 460 sqm with large, bright and elegant rooms, a 150 sqm garden, 50 sqm in total of **balconies** and terrace, in addiiton to a cellar in the basement and roof terrace with two large attics.

The building can be accessed from a large shared courtyard, where it will be possible to park a car.

An elegant staircase leads to the apartment consisting of large rooms with star vaults, two bedrooms both with en suite bathrooms, one of which with sauna, two other bathrooms serving the living area, various hallways, pantries, laundry room and a large eat-in kitchen which is perfect for those who love cooking and having lunch or dinner with friends and family.

On the second floor, which is reachable by a comfortable internal staircase, there are two large attic rooms located on the roof terrace which guarantee a large space for storing objects and equipment.