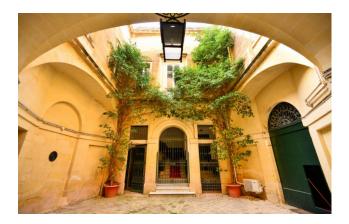

The building can be accessed from a large shared courtyard, where it will be possible to park a car.

An elegant staircase leads to the apartment consisting of large rooms with star vaults, two bedrooms both with en suite bathrooms, one of which with sauna, two other bathrooms serving the living area, various hallways, pantries, laundry room and a large eat-in kitchen which is perfect for those who love cooking and having lunch or dinner with friends and family.

The property also has balconies overlooking both the central Via Palmieri and the internal garden of exclusive property, ideal for enjoying relaxing moments, accessible from the terrace and from the cellar that connects it to the courtyard.