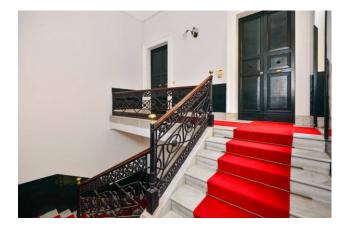

The building can be accessed from a large shared courtyard, where it will be possible to park a car.

An elegant staircase leads to the apartment consisting of large rooms with star vaults, two bedrooms both with en suite bathrooms, one of which with sauna, two other bathrooms serving the living area, various hallways, pantries, laundry room and a large eat-in kitchen which is perfect for those who love cooking and having lunch or dinner with friends and family.