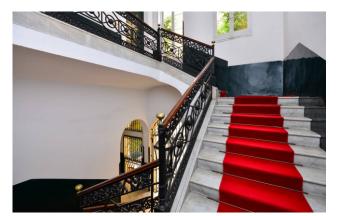

The building can be accessed from a large shared courtyard, where it will be possible to park a car.

An elegant staircase leads to the apartment consisting of large rooms with star vaults, two bedrooms both with en suite bathrooms, one of which with sauna, two other bathrooms serving the living area, various hallways, pantries, laundry room and a large eat-in kitchen which is perfect for those who love cooking and having lunch or dinner with friends and family.