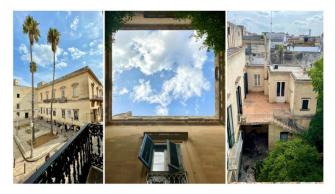

The property also has balconies overlooking both the central Via Palmieri and the internal garden of exclusive property, ideal for enjoying relaxing moments, accessible from the terrace and from the cellar that connects it to the courtyard.

On the second floor, which is reachable by a comfortable internal staircase, there are two large attic rooms located on the roof terrace which guarantee a large space for storing objects and equipment.