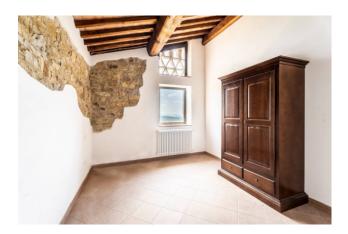

The main villa has been completely renovated and divided into two apartments maintaining the traditional stone architecture with wooden beams, joists and travertine stairs. Entering from the main entrance we find ourselves in an atrium from where, going up the stairs, we access the first apartment with living room with afulli equipped kitchen, two double bedrooms and a third with two beds, all three with en suite bathroom. Going up the stairs again we enter the tower which has a panoramic reading room which could become a fourth bedroom.