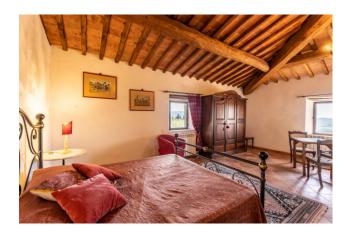

The main villa has been completely renovated and divided into two apartments maintaining the traditional stone architecture with wooden beams, joists and travertine stairs. Entering from the main entrance we find ourselves in an atrium from where, going up the stairs, we access the first apartment with living room with afulli equipped kitchen, two double bedrooms and a third with two beds, all three with en suite bathroom. Going up the stairs again we enter the tower which has a panoramic reading room which could become a fourth bedroom.

The second apartment has two entrances, the first located on the left from the main entrance and the other is located in the back of the farmhouse, it consists of a large living room, kitchen, 2 double bedrooms and another kitchen available, as well as a complete bathroom with shower.

The first apartment in the annex consists of a large living room, equipped kitchen, double bedroom, single bedroom and two bathrooms. The second apartment comprises an entrance hall, large living-dining room with fireplace and kitchenette, double bedroom, single bedroom and bathroom.