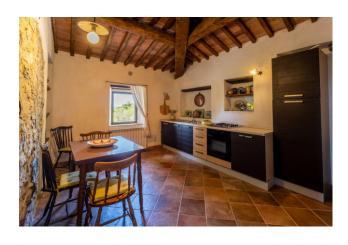

The main villa has been completely renovated and divided into two apartments maintaining the traditional stone architecture with wooden beams, joists and travertine stairs. Entering from the main entrance we find ourselves in an atrium from where, going up the stairs, we access the first apartment with living room with afulli equipped kitchen, two double bedrooms and a third with two beds, all three with en suite bathroom. Going up the stairs again we enter the tower which has a panoramic reading room which could become a fourth bedroom.

The second apartment has two entrances, the first located on the left from the main entrance and the other is located in the back of the farmhouse, it consists of a large living room, kitchen, 2 double bedrooms and another kitchen available, as well as a complete bathroom with shower.

The first apartment in the annex consists of a large living room, equipped kitchen, double bedroom, single bedroom and two bathrooms. The second apartment comprises an entrance hall, large living-dining room with fireplace and kitchenette, double bedroom, single bedroom and bathroom.