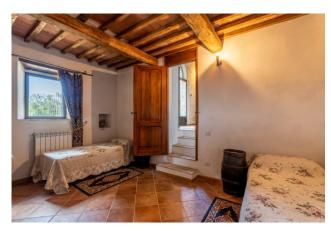

The main villa has been completely renovated and divided into two apartments maintaining the traditional stone architecture with wooden beams, joists and travertine stairs. Entering from the main entrance we find ourselves in an atrium from where, going up the stairs, we access the first apartment with living room with afulli equipped kitchen, two double bedrooms and a third with two beds, all three with en suite bathroom. Going up the stairs again we enter the tower which has a panoramic reading room which could become a fourth bedroom.

The second apartment has two entrances, the first located on the left from the main entrance and the other is located in the back of the farmhouse, it consists of a large living room, kitchen, 2 double bedrooms and another kitchen available, as well as a complete bathroom with shower.