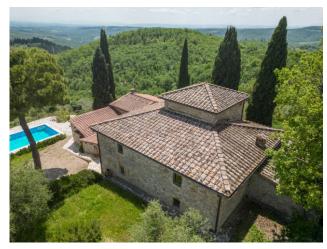

The property has a total surface area of approximately 635 m2 which includes a main villa, an annex with two apartments, a shed to be renovated and a large private garden with parking and swimming pool, all surrounded by approximately 14.5 hectares of land including olive grove, vineyard and woods.

The villa's outdoor spaces are well cared for and provide total privacy. A large panoramic swimming pool with shower is located a few steps from the house surrounded by the private garden and surrounding land.