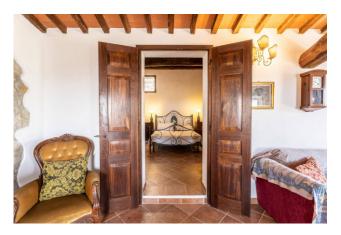

The main villa has been completely renovated and divided into two apartments maintaining the traditional stone architecture with wooden beams, joists and travertine stairs. Entering from the main entrance we find ourselves in an atrium from where, going up the stairs, we access the first apartment with living room with afulli equipped kitchen, two double bedrooms and a third with two beds, all three with en suite bathroom. Going up the stairs again we enter the tower which has a panoramic reading room which could become a fourth bedroom.

The second apartment has two entrances, the first located on the left from the main entrance and the other is located in the back of the farmhouse, it consists of a large living room, kitchen, 2 double bedrooms and another kitchen available, as well as a complete bathroom with shower.