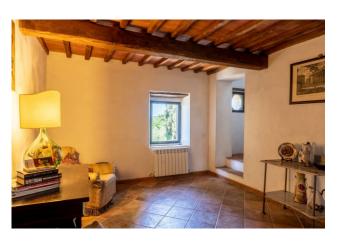

The main villa has been completely renovated and divided into two apartments maintaining the traditional stone architecture with wooden beams, joists and travertine stairs. Entering from the main entrance we find ourselves in an atrium from where, going up the stairs, we access the first apartment with living room with afulli equipped kitchen, two double bedrooms and a third with two beds, all three with en suite bathroom. Going up the stairs again we enter the tower which has a panoramic reading room which could become a fourth bedroom.

The second apartment has two entrances, the first located on the left from the main entrance and the other is located in the back of the farmhouse, it consists of a large living room, kitchen, 2 double bedrooms and another kitchen available, as well as a complete bathroom with shower.