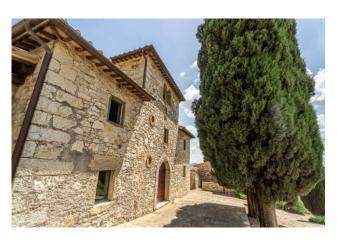

The main villa has been completely renovated and divided into two apartments maintaining the traditional stone architecture with wooden beams, joists and travertine stairs. Entering from the main entrance we find ourselves in an atrium from where, going up the stairs, we access the first apartment with living room with afulli equipped kitchen, two double bedrooms and a third with two beds, all three with en suite bathroom. Going up the stairs again we enter the tower which has a panoramic reading room which could become a fourth bedroom.

The second apartment has two entrances, the first located on the left from the main entrance and the other is located in the back of the farmhouse, it consists of a large living room, kitchen, 2 double bedrooms and another kitchen available, as well as a complete bathroom with shower.