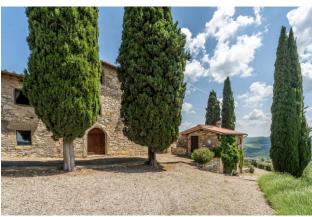

The property has a total surface area of approximately 635 m2 which includes a main villa, an annex with two apartments, a shed to be renovated and a large private garden with parking and swimming pool, all surrounded by approximately 14.5 hectares of land including olive grove, vineyard and woods.

The villa's outdoor spaces are well cared for and provide total privacy. A large panoramic swimming pool with shower is located a few steps from the house surrounded by the private garden and surrounding land.