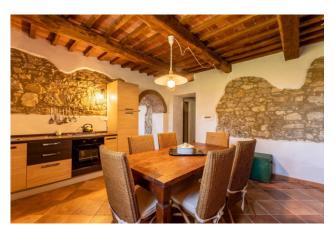

The main villa has been completely renovated and divided into two apartments maintaining the traditional stone architecture with wooden beams, joists and travertine stairs. Entering from the main entrance we find ourselves in an atrium from where, going up the stairs, we access the first apartment with living room with afulli equipped kitchen, two double bedrooms and a third with two beds, all three with en suite bathroom. Going up the stairs again we enter the tower which has a panoramic reading room which could become a fourth bedroom.

The second apartment has two entrances, the first located on the left from the main entrance and the other is located in the back of the farmhouse, it consists of a large living room, kitchen, 2 double bedrooms and another kitchen available, as well as a complete bathroom with shower.