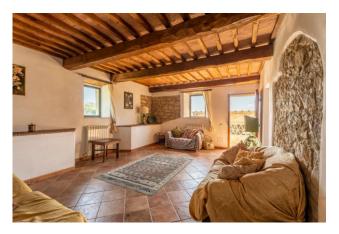

The main villa has been completely renovated and divided into two apartments maintaining the traditional stone architecture with wooden beams, joists and travertine stairs. Entering from the main entrance we find ourselves in an atrium from where, going up the stairs, we access the first apartment with living room with afulli equipped kitchen, two double bedrooms and a third with two beds, all three with en suite bathroom. Going up the stairs again we enter the tower which has a panoramic reading room which could become a fourth bedroom.

The second apartment has two entrances, the first located on the left from the main entrance and the other is located in the back of the farmhouse, it consists of a large living room, kitchen, 2 double bedrooms and another kitchen available, as well as a complete bathroom with shower.