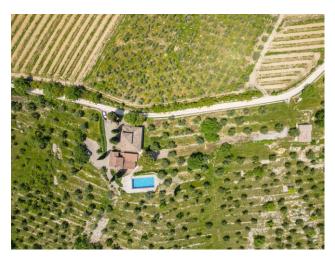

The property has a total surface area of approximately 635 m2 which includes a main villa, an annex with two apartments, a shed to be renovated and a large private garden with parking and swimming pool, all surrounded by approximately 14.5 hectares of land including olive grove, vineyard and woods.

The villa's outdoor spaces are well cared for and provide total privacy. A large panoramic swimming pool with shower is located a few steps from the house surrounded by the private garden and surrounding land.

A few meters from the property there is an independent shed that requires renovation work to be completed and which can become a real and independent from the villa accommodation with its own private garden and possibly a swimming pool.