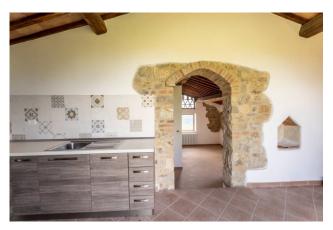

The main villa has been completely renovated and divided into two apartments maintaining the traditional stone architecture with wooden beams, joists and travertine stairs. Entering from the main entrance we find ourselves in an atrium from where, going up the stairs, we access the first apartment with living room with afulli equipped kitchen, two double bedrooms and a third with two beds, all three with en suite bathroom. Going up the stairs again we enter the tower which has a panoramic reading room which could become a fourth bedroom.

The second apartment has two entrances, the first located on the left from the main entrance and the other is located in the back of the farmhouse, it consists of a large living room, kitchen, 2 double bedrooms and another kitchen available, as well as a complete bathroom with shower.