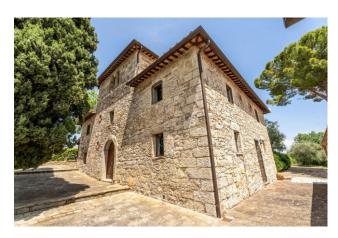

The main villa has been completely renovated and divided into two apartments maintaining the traditional stone architecture with wooden beams, joists and travertine stairs. Entering from the main entrance we find ourselves in an atrium from where, going up the stairs, we access the first apartment with living room with afulli equipped kitchen, two double bedrooms and a third with two beds, all three with en suite bathroom. Going up the stairs again we enter the tower which has a panoramic reading room which could become a fourth bedroom.

The second apartment has two entrances, the first located on the left from the main entrance and the other is located in the back of the farmhouse, it consists of a large living room, kitchen, 2 double bedrooms and another kitchen available, as well as a complete bathroom with shower.