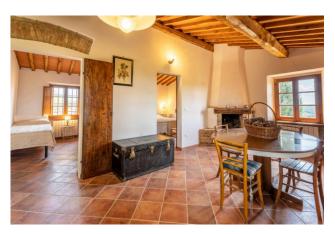

The main villa has been completely renovated and divided into two apartments maintaining the traditional stone architecture with wooden beams, joists and travertine stairs. Entering from the main entrance we find ourselves in an atrium from where, going up the stairs, we access the first apartment with living room with afulli equipped kitchen, two double bedrooms and a third with two beds, all three with en suite bathroom. Going up the stairs again we enter the tower which has a panoramic reading room which could become a fourth bedroom.

The second apartment has two entrances, the first located on the left from the main entrance and the other is located in the back of the farmhouse, it consists of a large living room, kitchen, 2 double bedrooms and another kitchen available, as well as a complete bathroom with shower.