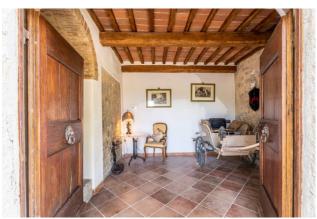

The main villa has been completely renovated and divided into two apartments maintaining the traditional stone architecture with wooden beams, joists and travertine stairs. Entering from the main entrance we find ourselves in an atrium from where, going up the stairs, we access the first apartment with living room with afulli equipped kitchen, two double bedrooms and a third with two beds, all three with en suite bathroom. Going up the stairs again we enter the tower which has a panoramic reading room which could become a fourth bedroom.