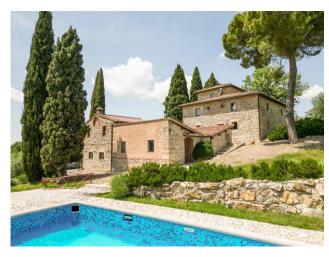

The property has a total surface area of approximately 635 m2 which includes a main villa, an annex with two apartments, a shed to be renovated and a large private garden with parking and swimming pool, all surrounded by approximately 14.5 hectares of land including olive grove, vineyard and woods.

The villa's outdoor spaces are well cared for and provide total privacy. A large panoramic swimming pool with shower is located a few steps from the house surrounded by the private garden and surrounding land.