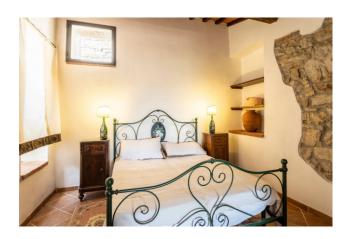

The main villa has been completely renovated and divided into two apartments maintaining the traditional stone architecture with wooden beams, joists and travertine stairs. Entering from the main entrance we find ourselves in an atrium from where, going up the stairs, we access the first apartment with living room with afulli equipped kitchen, two double bedrooms and a third with two beds, all three with en suite bathroom. Going up the stairs again we enter the tower which has a panoramic reading room which could become a fourth bedroom.

The second apartment has two entrances, the first located on the left from the main entrance and the other is located in the back of the farmhouse, it consists of a large living room, kitchen, 2 double bedrooms and another kitchen available, as well as a complete bathroom with shower.