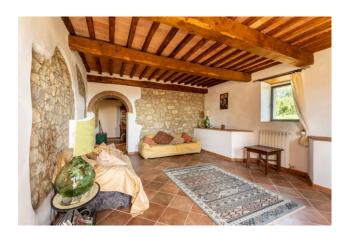

The main villa has been completely renovated and divided into two apartments maintaining the traditional stone architecture with wooden beams, joists and travertine stairs. Entering from the main entrance we find ourselves in an atrium from where, going up the stairs, we access the first apartment with living room with afulli equipped kitchen, two double bedrooms and a third with two beds, all three with en suite bathroom. Going up the stairs again we enter the tower which has a panoramic reading room which could become a fourth bedroom.

The second apartment has two entrances, the first located on the left from the main entrance and the other is located in the back of the farmhouse, it consists of a large living room, kitchen, 2 double bedrooms and another kitchen available, as well as a complete bathroom with shower.