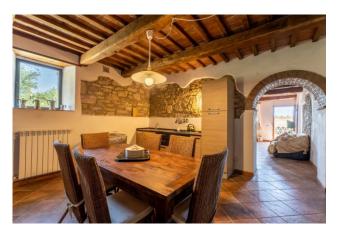

The main villa has been completely renovated and divided into two apartments maintaining the traditional stone architecture with wooden beams, joists and travertine stairs. Entering from the main entrance we find ourselves in an atrium from where, going up the stairs, we access the first apartment with living room with afulli equipped kitchen, two double bedrooms and a third with two beds, all three with en suite bathroom. Going up the stairs again we enter the tower which has a panoramic reading room which could become a fourth bedroom.

The second apartment has two entrances, the first located on the left from the main entrance and the other is located in the back of the farmhouse, it consists of a large living room, kitchen, 2 double bedrooms and another kitchen available, as well as a complete bathroom with shower.