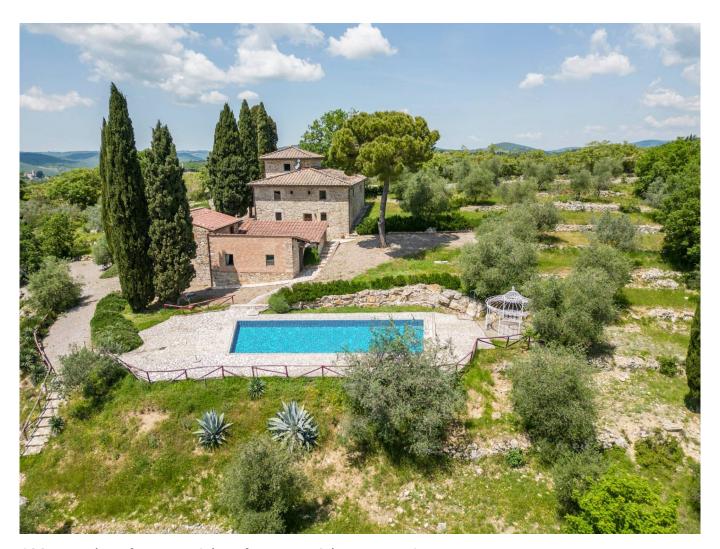

The property has a total surface area of approximately 635 m2 which includes a main villa, an annex with two apartments, a shed to be renovated and a large private garden with parking and swimming pool, all surrounded by approximately 14.5 hectares of land including olive grove, vineyard and woods.

The villa's outdoor spaces are well cared for and provide total privacy. A large panoramic swimming pool with shower is located a few steps from the house surrounded by the private garden and surrounding land.