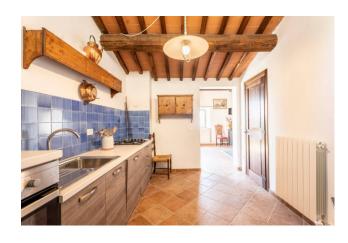

The main villa has been completely renovated and divided into two apartments maintaining the traditional stone architecture with wooden beams, joists and travertine stairs. Entering from the main entrance we find ourselves in an atrium from where, going up the stairs, we access the first apartment with living room with afulli equipped kitchen, two double bedrooms and a third with two beds, all three with en suite bathroom. Going up the stairs again we enter the tower which has a panoramic reading room which could become a fourth bedroom.

The second apartment has two entrances, the first located on the left from the main entrance and the other is located in the back of the farmhouse, it consists of a large living room, kitchen, 2 double bedrooms and another kitchen available, as well as a complete bathroom with shower.