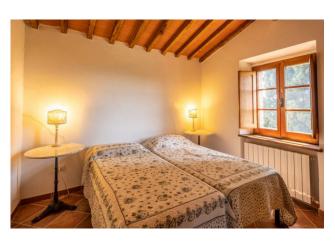

The main villa has been completely renovated and divided into two apartments maintaining the traditional stone architecture with wooden beams, joists and travertine stairs. Entering from the main entrance we find ourselves in an atrium from where, going up the stairs, we access the first apartment with living room with afulli equipped kitchen, two double bedrooms and a third with two beds, all three with en suite bathroom. Going up the stairs again we enter the tower which has a panoramic reading room which could become a fourth bedroom.

The second apartment has two entrances, the first located on the left from the main entrance and the other is located in the back of the farmhouse, it consists of a large living room, kitchen, 2 double bedrooms and another kitchen available, as well as a complete bathroom with shower.