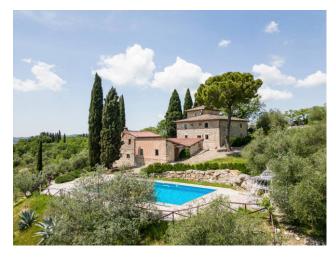

The property has a total surface area of approximately 635 m2 which includes a main villa, an annex with two apartments, a shed to be renovated and a large private garden with parking and swimming pool, all surrounded by approximately 14.5 hectares of land including olive grove, vineyard and woods.

The villa's outdoor spaces are well cared for and provide total privacy. A large panoramic swimming pool with shower is located a few steps from the house surrounded by the private garden and surrounding land.