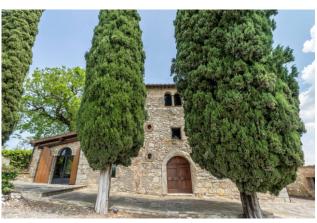

## Villa for Sale in Gaiole in Chianti Lecchi € 2.100.000 Ref. CBI115-1260-69

## 633 sq.m | Bathrooms: 9 | Bedrooms: 10 | Rooms: 19

This beautiful villa is located in a spectacular panoramic position with a wonderful view of the Chianti hills, near Lecchi in Chianti, not far from Gaiole in Chianti.

The main villa has been completely renovated and divided into two apartments maintaining the traditional stone architecture with wooden beams, joists and travertine stairs. Entering from the main entrance we find ourselves in an atrium from where, going up the stairs, we access the first apartment with living room with afulli equipped kitchen, two double bedrooms and a third with two beds, all three with en suite bathroom. Going up the stairs again we enter the tower which has a panoramic reading room which could become a fourth bedroom.