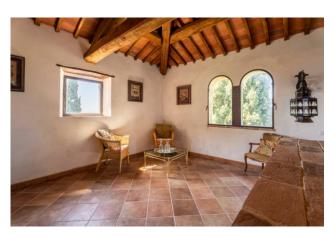

The main villa has been completely renovated and divided into two apartments maintaining the traditional stone architecture with wooden beams, joists and travertine stairs. Entering from the main entrance we find ourselves in an atrium from where, going up the stairs, we access the first apartment with living room with afulli equipped kitchen, two double bedrooms and a third with two beds, all three with en suite bathroom. Going up the stairs again we enter the tower which has a panoramic reading room which could become a fourth bedroom.

The second apartment has two entrances, the first located on the left from the main entrance and the other is located in the back of the farmhouse, it consists of a large living room, kitchen, 2 double bedrooms and another kitchen available, as well as a complete bathroom with shower.