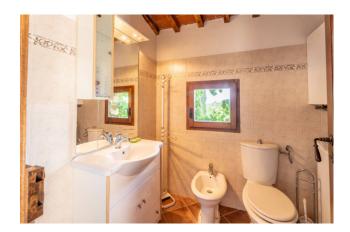

The main villa has been completely renovated and divided into two apartments maintaining the traditional stone architecture with wooden beams, joists and travertine stairs. Entering from the main entrance we find ourselves in an atrium from where, going up the stairs, we access the first apartment with living room with afulli equipped kitchen, two double bedrooms and a third with two beds, all three with en suite bathroom. Going up the stairs again we enter the tower which has a panoramic reading room which could become a fourth bedroom.

The second apartment has two entrances, the first located on the left from the main entrance and the other is located in the back of the farmhouse, it consists of a large living room, kitchen, 2 double bedrooms and another kitchen available, as well as a complete bathroom with shower.