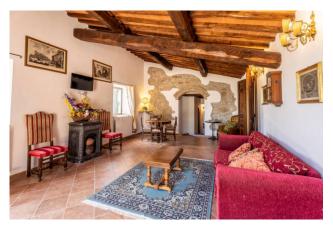

The main villa has been completely renovated and divided into two apartments maintaining the traditional stone architecture with wooden beams, joists and travertine stairs. Entering from the main entrance we find ourselves in an atrium from where, going up the stairs, we access the first apartment with living room with afulli equipped kitchen, two double bedrooms and a third with two beds, all three with en suite bathroom. Going up the stairs again we enter the tower which has a panoramic reading room which could become a fourth bedroom.

The second apartment has two entrances, the first located on the left from the main entrance and the other is located in the back of the farmhouse, it consists of a large living room, kitchen, 2 double bedrooms and another kitchen available, as well as a complete bathroom with shower.