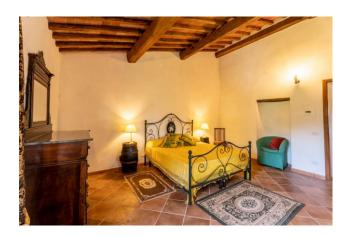

The main villa has been completely renovated and divided into two apartments maintaining the traditional stone architecture with wooden beams, joists and travertine stairs. Entering from the main entrance we find ourselves in an atrium from where, going up the stairs, we access the first apartment with living room with afulli equipped kitchen, two double bedrooms and a third with two beds, all three with en suite bathroom. Going up the stairs again we enter the tower which has a panoramic reading room which could become a fourth bedroom.

The second apartment has two entrances, the first located on the left from the main entrance and the other is located in the back of the farmhouse, it consists of a large living room, kitchen, 2 double bedrooms and another kitchen available, as well as a complete bathroom with shower.