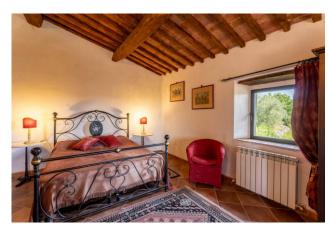

The main villa has been completely renovated and divided into two apartments maintaining the traditional stone architecture with wooden beams, joists and travertine stairs. Entering from the main entrance we find ourselves in an atrium from where, going up the stairs, we access the first apartment with living room with afulli equipped kitchen, two double bedrooms and a third with two beds, all three with en suite bathroom. Going up the stairs again we enter the tower which has a panoramic reading room which could become a fourth bedroom.

The second apartment has two entrances, the first located on the left from the main entrance and the other is located in the back of the farmhouse, it consists of a large living room, kitchen, 2 double bedrooms and another kitchen available, as well as a complete bathroom with shower.