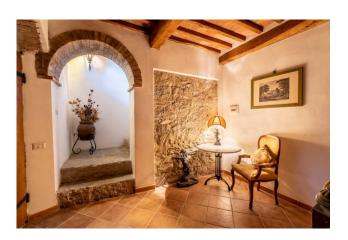

The main villa has been completely renovated and divided into two apartments maintaining the traditional stone architecture with wooden beams, joists and travertine stairs. Entering from the main entrance we find ourselves in an atrium from where, going up the stairs, we access the first apartment with living room with afulli equipped kitchen, two double bedrooms and a third with two beds, all three with en suite bathroom. Going up the stairs again we enter the tower which has a panoramic reading room which could become a fourth bedroom.