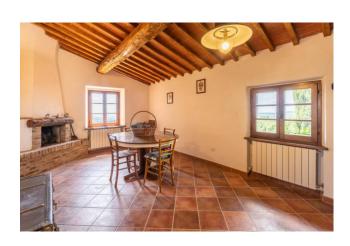

The main villa has been completely renovated and divided into two apartments maintaining the traditional stone architecture with wooden beams, joists and travertine stairs. Entering from the main entrance we find ourselves in an atrium from where, going up the stairs, we access the first apartment with living room with afulli equipped kitchen, two double bedrooms and a third with two beds, all three with en suite bathroom. Going up the stairs again we enter the tower which has a panoramic reading room which could become a fourth bedroom.

The second apartment has two entrances, the first located on the left from the main entrance and the other is located in the back of the farmhouse, it consists of a large living room, kitchen, 2 double bedrooms and another kitchen available, as well as a complete bathroom with shower.