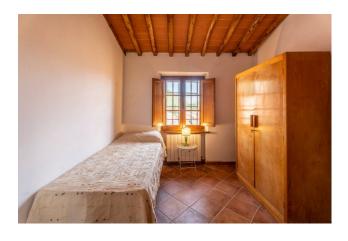

The main villa has been completely renovated and divided into two apartments maintaining the traditional stone architecture with wooden beams, joists and travertine stairs. Entering from the main entrance we find ourselves in an atrium from where, going up the stairs, we access the first apartment with living room with afulli equipped kitchen, two double bedrooms and a third with two beds, all three with en suite bathroom. Going up the stairs again we enter the tower which has a panoramic reading room which could become a fourth bedroom.

The second apartment has two entrances, the first located on the left from the main entrance and the other is located in the back of the farmhouse, it consists of a large living room, kitchen, 2 double bedrooms and another kitchen available, as well as a complete bathroom with shower.