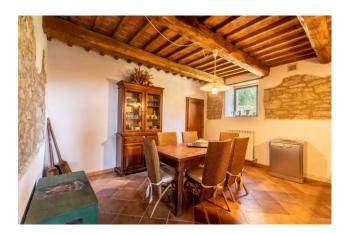

The main villa has been completely renovated and divided into two apartments maintaining the traditional stone architecture with wooden beams, joists and travertine stairs. Entering from the main entrance we find ourselves in an atrium from where, going up the stairs, we access the first apartment with living room with afulli equipped kitchen, two double bedrooms and a third with two beds, all three with en suite bathroom. Going up the stairs again we enter the tower which has a panoramic reading room which could become a fourth bedroom.

The second apartment has two entrances, the first located on the left from the main entrance and the other is located in the back of the farmhouse, it consists of a large living room, kitchen, 2 double bedrooms and another kitchen available, as well as a complete bathroom with shower.