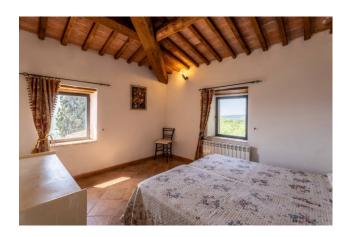

The main villa has been completely renovated and divided into two apartments maintaining the traditional stone architecture with wooden beams, joists and travertine stairs. Entering from the main entrance we find ourselves in an atrium from where, going up the stairs, we access the first apartment with living room with afulli equipped kitchen, two double bedrooms and a third with two beds, all three with en suite bathroom. Going up the stairs again we enter the tower which has a panoramic reading room which could become a fourth bedroom.

The second apartment has two entrances, the first located on the left from the main entrance and the other is located in the back of the farmhouse, it consists of a large living room, kitchen, 2 double bedrooms and another kitchen available, as well as a complete bathroom with shower.