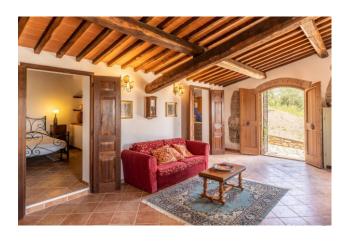

The main villa has been completely renovated and divided into two apartments maintaining the traditional stone architecture with wooden beams, joists and travertine stairs. Entering from the main entrance we find ourselves in an atrium from where, going up the stairs, we access the first apartment with living room with afulli equipped kitchen, two double bedrooms and a third with two beds, all three with en suite bathroom. Going up the stairs again we enter the tower which has a panoramic reading room which could become a fourth bedroom.

The second apartment has two entrances, the first located on the left from the main entrance and the other is located in the back of the farmhouse, it consists of a large living room, kitchen, 2 double bedrooms and another kitchen available, as well as a complete bathroom with shower.