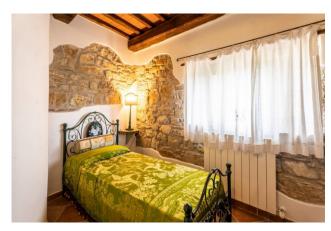

The main villa has been completely renovated and divided into two apartments maintaining the traditional stone architecture with wooden beams, joists and travertine stairs. Entering from the main entrance we find ourselves in an atrium from where, going up the stairs, we access the first apartment with living room with afulli equipped kitchen, two double bedrooms and a third with two beds, all three with en suite bathroom. Going up the stairs again we enter the tower which has a panoramic reading room which could become a fourth bedroom.

The second apartment has two entrances, the first located on the left from the main entrance and the other is located in the back of the farmhouse, it consists of a large living room, kitchen, 2 double bedrooms and another kitchen available, as well as a complete bathroom with shower.