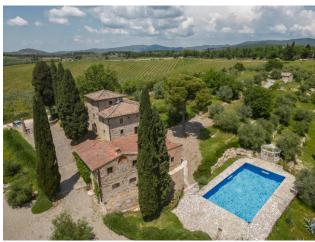

The property has a total surface area of approximately 635 m2 which includes a main villa, an annex with two apartments, a shed to be renovated and a large private garden with parking and swimming pool, all surrounded by approximately 14.5 hectares of land including olive grove, vineyard and woods.

The villa's outdoor spaces are well cared for and provide total privacy. A large panoramic swimming pool with shower is located a few steps from the house surrounded by the private garden and surrounding land.