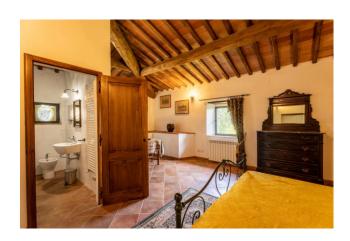

The main villa has been completely renovated and divided into two apartments maintaining the traditional stone architecture with wooden beams, joists and travertine stairs. Entering from the main entrance we find ourselves in an atrium from where, going up the stairs, we access the first apartment with living room with afulli equipped kitchen, two double bedrooms and a third with two beds, all three with en suite bathroom. Going up the stairs again we enter the tower which has a panoramic reading room which could become a fourth bedroom.

The second apartment has two entrances, the first located on the left from the main entrance and the other is located in the back of the farmhouse, it consists of a large living room, kitchen, 2 double bedrooms and another kitchen available, as well as a complete bathroom with shower.