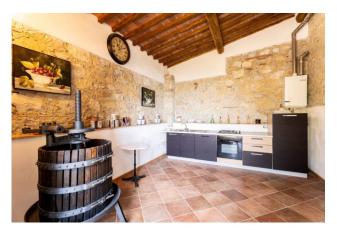

The villa also has an outbuilding which is divided into two independent apartments to allow any guests to spend their stay enjoying every comfort in absolute privacy, with comfortable and independent accommodation.

The first apartment in the annex consists of a large living room, equipped kitchen, double bedroom, single bedroom and two bathrooms. The second apartment comprises an entrance hall, large living-dining room with fireplace and kitchenette, double bedroom, single bedroom and bathroom.