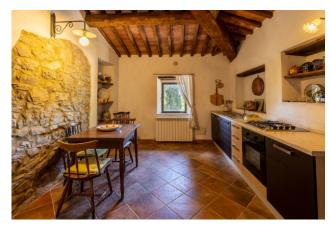

The main villa has been completely renovated and divided into two apartments maintaining the traditional stone architecture with wooden beams, joists and travertine stairs. Entering from the main entrance we find ourselves in an atrium from where, going up the stairs, we access the first apartment with living room with afulli equipped kitchen, two double bedrooms and a third with two beds, all three with en suite bathroom. Going up the stairs again we enter the tower which has a panoramic reading room which could become a fourth bedroom.

The second apartment has two entrances, the first located on the left from the main entrance and the other is located in the back of the farmhouse, it consists of a large living room, kitchen, 2 double bedrooms and another kitchen available, as well as a complete bathroom with shower.

The first apartment in the annex consists of a large living room, equipped kitchen, double bedroom, single bedroom and two bathrooms. The second apartment comprises an entrance hall, large living-dining room with fireplace and kitchenette, double bedroom, single bedroom and bathroom.