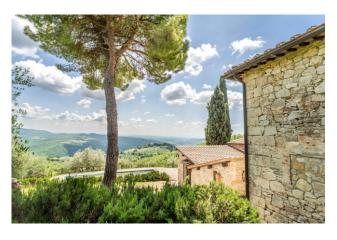

## 633 sq.m | Bathrooms: 9 | Bedrooms: 10 | Rooms: 19

This beautiful villa is located in a spectacular panoramic position with a wonderful view of the Chianti hills, near Lecchi in Chianti, not far from Gaiole in Chianti.

The property has a total surface area of approximately 635 m2 which includes a main villa, an annex with two apartments, a shed to be renovated and a large private garden with parking and swimming pool, all surrounded by approximately 14.5 hectares of land including olive grove, vineyard and woods.