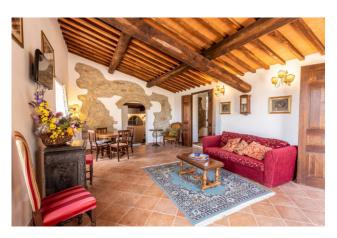

The main villa has been completely renovated and divided into two apartments maintaining the traditional stone architecture with wooden beams, joists and travertine stairs. Entering from the main entrance we find ourselves in an atrium from where, going up the stairs, we access the first apartment with living room with afulli equipped kitchen, two double bedrooms and a third with two beds, all three with en suite bathroom. Going up the stairs again we enter the tower which has a panoramic reading room which could become a fourth bedroom.

The second apartment has two entrances, the first located on the left from the main entrance and the other is located in the back of the farmhouse, it consists of a large living room, kitchen, 2 double bedrooms and another kitchen available, as well as a complete bathroom with shower.