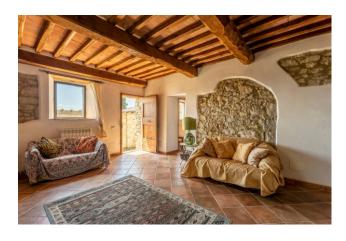

The main villa has been completely renovated and divided into two apartments maintaining the traditional stone architecture with wooden beams, joists and travertine stairs. Entering from the main entrance we find ourselves in an atrium from where, going up the stairs, we access the first apartment with living room with afulli equipped kitchen, two double bedrooms and a third with two beds, all three with en suite bathroom. Going up the stairs again we enter the tower which has a panoramic reading room which could become a fourth bedroom.

The second apartment has two entrances, the first located on the left from the main entrance and the other is located in the back of the farmhouse, it consists of a large living room, kitchen, 2 double bedrooms and another kitchen available, as well as a complete bathroom with shower.