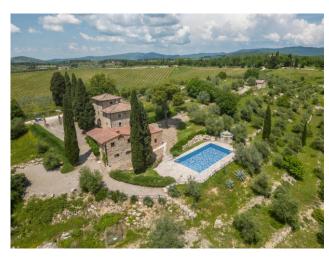

The property has a total surface area of approximately 635 m2 which includes a main villa, an annex with two apartments, a shed to be renovated and a large private garden with parking and swimming pool, all surrounded by approximately 14.5 hectares of land including olive grove, vineyard and woods.

The villa's outdoor spaces are well cared for and provide total privacy. A large panoramic swimming pool with shower is located a few steps from the house surrounded by the private garden and surrounding land.