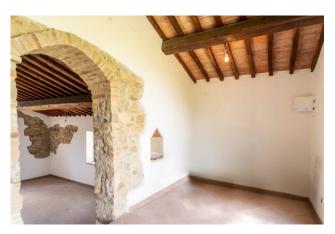

The main villa has been completely renovated and divided into two apartments maintaining the traditional stone architecture with wooden beams, joists and travertine stairs. Entering from the main entrance we find ourselves in an atrium from where, going up the stairs, we access the first apartment with living room with afulli equipped kitchen, two double bedrooms and a third with two beds, all three with en suite bathroom. Going up the stairs again we enter the tower which has a panoramic reading room which could become a fourth bedroom.