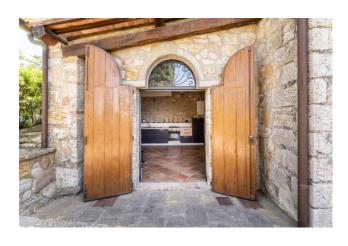

The villa also has an outbuilding which is divided into two independent apartments to allow any guests to spend their stay enjoying every comfort in absolute privacy, with comfortable and independent accommodation.

The first apartment in the annex consists of a large living room, equipped kitchen, double bedroom, single bedroom and two bathrooms. The second apartment comprises an entrance hall, large living-dining room with fireplace and kitchenette, double bedroom, single bedroom and bathroom.