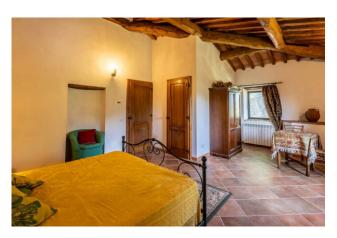

The main villa has been completely renovated and divided into two apartments maintaining the traditional stone architecture with wooden beams, joists and travertine stairs. Entering from the main entrance we find ourselves in an atrium from where, going up the stairs, we access the first apartment with living room with afulli equipped kitchen, two double bedrooms and a third with two beds, all three with en suite bathroom. Going up the stairs again we enter the tower which has a panoramic reading room which could become a fourth bedroom.

The second apartment has two entrances, the first located on the left from the main entrance and the other is located in the back of the farmhouse, it consists of a large living room, kitchen, 2 double bedrooms and another kitchen available, as well as a complete bathroom with shower.