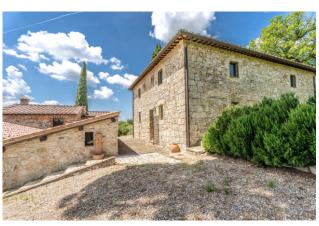

The property has a total surface area of approximately 635 m2 which includes a main villa, an annex with two apartments, a shed to be renovated and a large private garden with parking and swimming pool, all surrounded by approximately 14.5 hectares of land including olive grove, vineyard and woods.