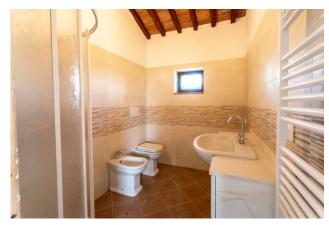

The main villa has been completely renovated and divided into two apartments maintaining the traditional stone architecture with wooden beams, joists and travertine stairs. Entering from the main entrance we find ourselves in an atrium from where, going up the stairs, we access the first apartment with living room with afulli equipped kitchen, two double bedrooms and a third with two beds, all three with en suite bathroom. Going up the stairs again we enter the tower which has a panoramic reading room which could become a fourth bedroom.

The second apartment has two entrances, the first located on the left from the main entrance and the other is located in the back of the farmhouse, it consists of a large living room, kitchen, 2 double bedrooms and another kitchen available, as well as a complete bathroom with shower.

The first apartment in the annex consists of a large living room, equipped kitchen, double bedroom, single bedroom and two bathrooms. The second apartment comprises an entrance hall, large living-dining room with fireplace and kitchenette, double bedroom, single bedroom and bathroom.