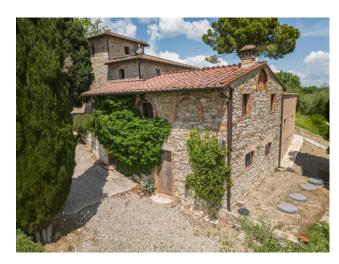

The main villa has been completely renovated and divided into two apartments maintaining the traditional stone architecture with wooden beams, joists and travertine stairs. Entering from the main entrance we find ourselves in an atrium from where, going up the stairs, we access the first apartment with living room with afulli equipped kitchen, two double bedrooms and a third with two beds, all three with en suite bathroom. Going up the stairs again we enter the tower which has a panoramic reading room which could become a fourth bedroom.