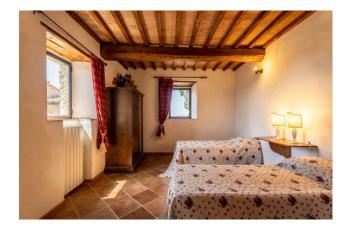

The main villa has been completely renovated and divided into two apartments maintaining the traditional stone architecture with wooden beams, joists and travertine stairs. Entering from the main entrance we find ourselves in an atrium from where, going up the stairs, we access the first apartment with living room with afulli equipped kitchen, two double bedrooms and a third with two beds, all three with en suite bathroom. Going up the stairs again we enter the tower which has a panoramic reading room which could become a fourth bedroom.

The second apartment has two entrances, the first located on the left from the main entrance and the other is located in the back of the farmhouse, it consists of a large living room, kitchen, 2 double bedrooms and another kitchen available, as well as a complete bathroom with shower.