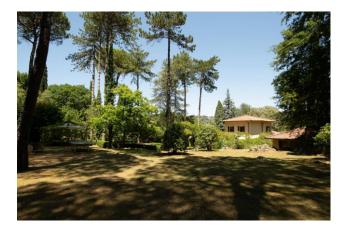

"Magical" is how this place is defined; a harmony formed over time between very tall trees and undergrowth plants, mosses and ferns gifted by nature and flowers and plants skilfully inserted to give a sign of the presence of man.

The large lawn, under the maritime pines and outlined by stones, leads across a short stretch to the fairy lounge... a table and two stone seats completely covered in moss.... A delight

The location of the swimming pool, its natural shape, the lawn on which it rests, the fountain and the frieze that decorates the wall overlooking the valley constitute a further pleasure for the eye, a further space from which one would not want to leave, especially in the warmer days.