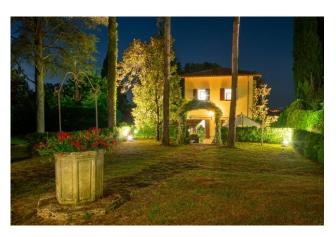

The main house has a large living room with fireplace, a large kitchen (which benefits from the same fireplace), a large windowed study, 3 bedrooms and 3 bathrooms. The master bedroom offers a wonderful and uncontaminated view of the valley and upper Chiusi: a work of art in itself.

"Magical" is how this place is defined; a harmony formed over time between very tall trees and undergrowth plants, mosses and ferns gifted by nature and flowers and plants skilfully inserted to give a sign of the presence of man.