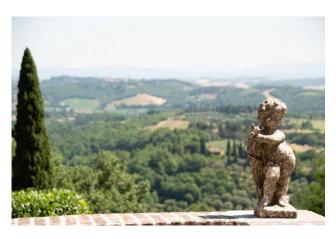

"Magical" is how this place is defined; a harmony formed over time between very tall trees and undergrowth plants, mosses and ferns gifted by nature and flowers and plants skilfully inserted to give a sign of the presence of man.

The large lawn, under the maritime pines and outlined by stones, leads across a short stretch to the fairy lounge... a table and two stone seats completely covered in moss.... A delight

The location of the swimming pool, its natural shape, the lawn on which it rests, the fountain and the frieze that decorates the wall overlooking the valley constitute a further pleasure for the eye, a further space from which one would not want to leave, especially in the warmer days.