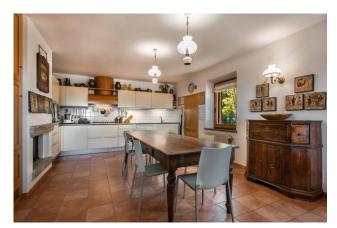

The guest house, also on two levels, offers a beautiful living room, separate kitchen, 3 bedrooms (one on the ground floor and two on the first floor) and 2 bathrooms.

To complete the property we find, at the back of the main house, a beautiful room (potential winter garden or yoga room), a barbecue behind the guest house, a garage well camouflaged in the rock a few steps away, the service rooms of the swimming pool set in the ground and a tool shed just outside the fence.