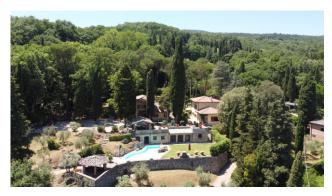

The large lawn, under the maritime pines and outlined by stones, leads across a short stretch to the fairy lounge... a table and two stone seats completely covered in moss.... A delight

The location of the swimming pool, its natural shape, the lawn on which it rests, the fountain and the frieze that decorates the wall overlooking the valley constitute a further pleasure for the eye, a further space from which one would not want to leave, especially in the warmer days.

In this context the owners have also managed to insert, without disturbing nature, an area for ping pong and a pinball table in order to give anyone moments of leisure; in addition to the thousand corners in which to read or simply rest in contemplation.