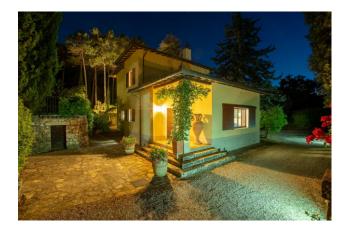

The main house has a large living room with fireplace, a large kitchen (which benefits from the same fireplace), a large windowed study, 3 bedrooms and 3 bathrooms. The master bedroom offers a wonderful and uncontaminated view of the valley and upper Chiusi: a work of art in itself.