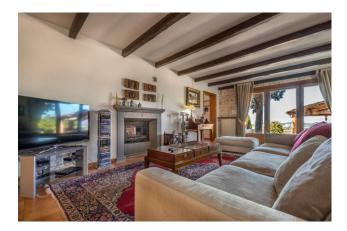

The main house has a large living room with fireplace, a large kitchen (which benefits from the same fireplace), a large windowed study, 3 bedrooms and 3 bathrooms. The master bedroom offers a wonderful and uncontaminated view of the valley and upper Chiusi: a work of art in itself.