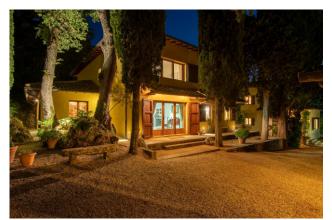

The main house has a large living room with fireplace, a large kitchen (which benefits from the same fireplace), a large windowed study, 3 bedrooms and 3 bathrooms. The master bedroom offers a wonderful and uncontaminated view of the valley and upper Chiusi: a work of art in itself.

"Magical" is how this place is defined; a harmony formed over time between very tall trees and undergrowth plants, mosses and ferns gifted by nature and flowers and plants skilfully inserted to give a sign of the presence of man.