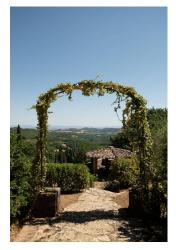

And then the sheds: the brick one in front of the house offers shelter for those who want to stay as long as possible to admire the Val di

Chiana and the old Chiusi; another in wood, behind the guest house and, finally, the wrought iron gazebo refreshed by the ivy that covers it...