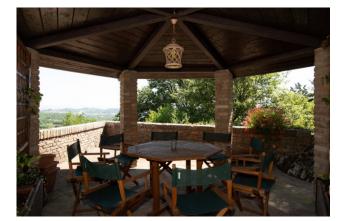

The main house has a large living room with fireplace, a large kitchen (which benefits from the same fireplace), a large windowed study, 3 bedrooms and 3 bathrooms. The master bedroom offers a wonderful and uncontaminated view of the valley and upper Chiusi: a work of art in itself.

In this context the owners have also managed to insert, without disturbing nature, an area for ping pong and a pinball table in order to give anyone moments of leisure; in addition to the thousand corners in which to read or simply rest in contemplation.