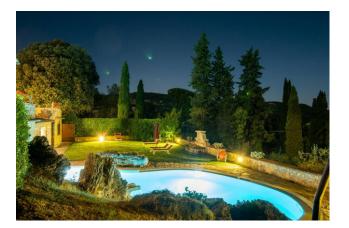

The large lawn, under the maritime pines and outlined by stones, leads across a short stretch to the fairy lounge... a table and two stone seats completely covered in moss.... A delight

The location of the swimming pool, its natural shape, the lawn on which it rests, the fountain and the frieze that decorates the wall overlooking the valley constitute a further pleasure for the eye, a further space from which one would not want to leave, especially in the warmer days.