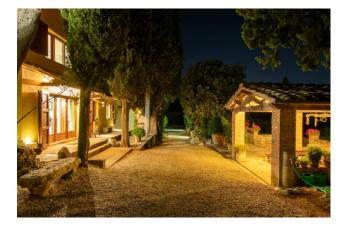

The guest house, also on two levels, offers a beautiful living room, separate kitchen, 3 bedrooms (one on the ground floor and two on the first floor) and 2 bathrooms.

To complete the property we find, at the back of the main house, a beautiful room (potential winter garden or yoga room), a barbecue behind the guest house, a garage well camouflaged in the rock a few steps away, the service rooms of the swimming pool set in the ground and a tool shed just outside the fence.

And then the sheds: the brick one in front of the house offers shelter for those who want to stay as long as possible to admire the Val di

Chiana and the old Chiusi; another in wood, behind the guest house and, finally, the wrought iron gazebo refreshed by the ivy that covers it...