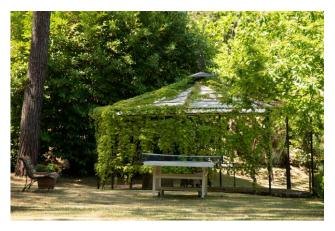

And then the sheds: the brick one in front of the house offers shelter for those who want to stay as long as possible to admire the Val di

Chiana and the old Chiusi; another in wood, behind the guest house and, finally, the wrought iron gazebo refreshed by the ivy that covers it...