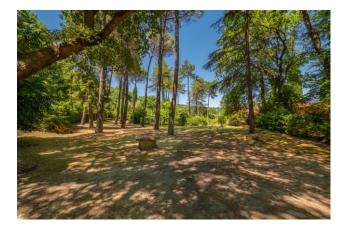

"Magical" is how this place is defined; a harmony formed over time between very tall trees and undergrowth plants, mosses and ferns gifted by nature and flowers and plants skilfully inserted to give a sign of the presence of man.

The large lawn, under the maritime pines and outlined by stones, leads across a short stretch to the fairy lounge... a table and two stone seats completely covered in moss.... A delight

The location of the swimming pool, its natural shape, the lawn on which it rests, the fountain and the frieze that decorates the wall overlooking the valley constitute a further pleasure for the eye, a further space from which one would not want to leave, especially in the warmer days.