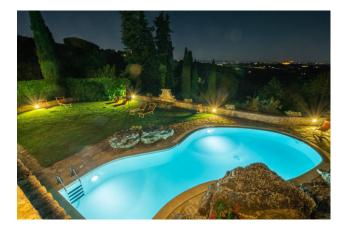

The large lawn, under the maritime pines and outlined by stones, leads across a short stretch to the fairy lounge... a table and two stone seats completely covered in moss.... A delight

The location of the swimming pool, its natural shape, the lawn on which it rests, the fountain and the frieze that decorates the wall overlooking the valley constitute a further pleasure for the eye, a further space from which one would not want to leave, especially in the warmer days.