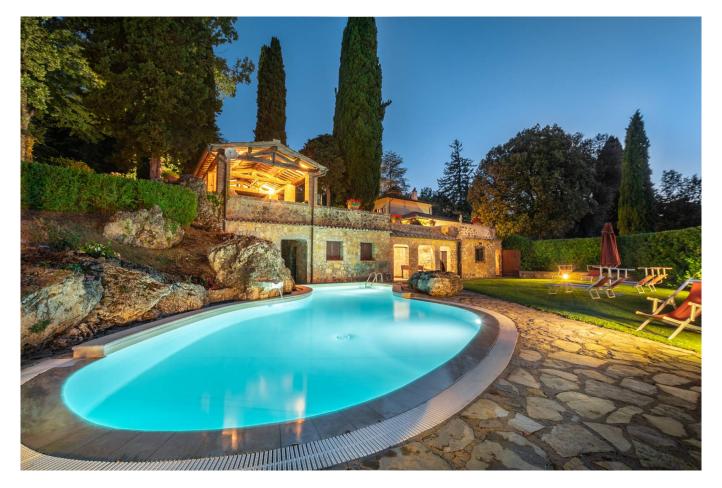

The large lawn, under the maritime pines and outlined by stones, leads across a short stretch to the fairy lounge... a table and two stone seats completely covered in moss.... A delight

The location of the swimming pool, its natural shape, the lawn on which it rests, the fountain and the frieze that decorates the wall overlooking the valley constitute a further pleasure for the eye, a further space from which one would not want to leave, especially in the warmer days.