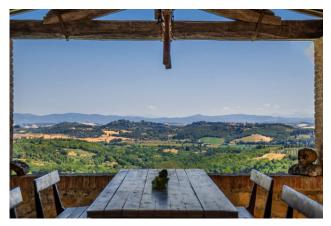

And then the sheds: the brick one in front of the house offers shelter for those who want to stay as long as possible to admire the Val di

Chiana and the old Chiusi; another in wood, behind the guest house and, finally, the wrought iron gazebo refreshed by the ivy that covers it...