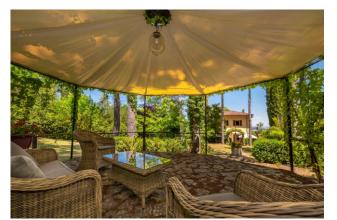

And then the sheds: the brick one in front of the house offers shelter for those who want to stay as long as possible to admire the Val di

Chiana and the old Chiusi; another in wood, behind the guest house and, finally, the wrought iron gazebo refreshed by the ivy that covers it...