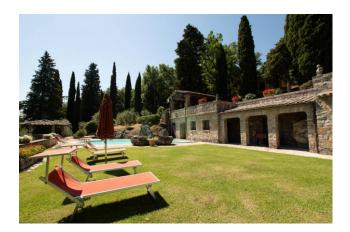

The large lawn, under the maritime pines and outlined by stones, leads across a short stretch to the fairy lounge... a table and two stone seats completely covered in moss.... A delight

The location of the swimming pool, its natural shape, the lawn on which it rests, the fountain and the frieze that decorates the wall overlooking the valley constitute a further pleasure for the eye, a further space from which one would not want to leave, especially in the warmer days.