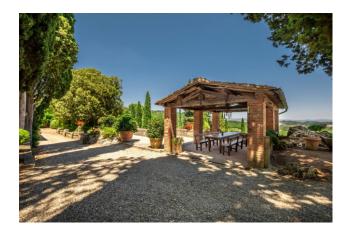

And then the sheds: the brick one in front of the house offers shelter for those who want to stay as long as possible to admire the Val di

Chiana and the old Chiusi; another in wood, behind the guest house and, finally, the wrought iron gazebo refreshed by the ivy that covers it...

In this context the owners have also managed to insert, without disturbing nature, an area for ping pong and a pinball table in order to give anyone moments of leisure; in addition to the thousand corners in which to read or simply rest in contemplation.