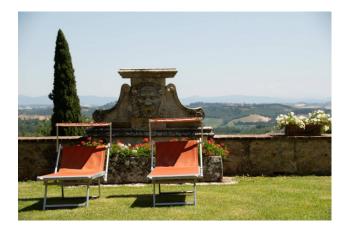

The large lawn, under the maritime pines and outlined by stones, leads across a short stretch to the fairy lounge... a table and two stone seats completely covered in moss.... A delight

The location of the swimming pool, its natural shape, the lawn on which it rests, the fountain and the frieze that decorates the wall overlooking the valley constitute a further pleasure for the eye, a further space from which one would not want to leave, especially in the warmer days.