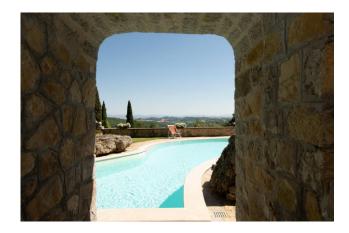

The large lawn, under the maritime pines and outlined by stones, leads across a short stretch to the fairy lounge... a table and two stone seats completely covered in moss.... A delight

The location of the swimming pool, its natural shape, the lawn on which it rests, the fountain and the frieze that decorates the wall overlooking the valley constitute a further pleasure for the eye, a further space from which one would not want to leave, especially in the warmer days.