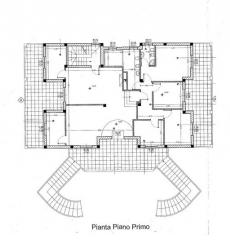

From an internal staircase, but also independently from the external stairs, you reach the **first floor**, of a further 170 sqm, also consisting of a large lounge area with marble fireplace and dining room, kitchen, four bedrooms, one of which with en suite bathroom, and a further bathroom.

All the rooms on the first floor have direct access to large **panoramic terraces** which offer a nice view of the greenery of the garden and the surrounding land, just as the ground floor is directly connected to the outside by large French windows and a **large veranda**, for a total uncovered surface of 100 sqm.