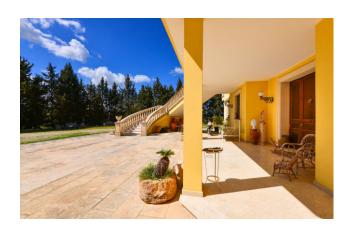

All the rooms on the first floor have direct access to large **panoramic terraces** which offer a nice view of the greenery of the garden and the surrounding land, just as the ground floor is directly connected to the outside by large French windows and a **large veranda**, for a total uncovered surface of 100 sqm.