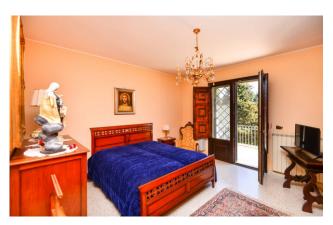

Although it is a single property, two distinct and complete units can be identified inside the villa.

Crossing the large veranda you enter the **ground floor**, of about 170 sqm, consisting of a large and bright open living area with lounge with marble fireplace and dining area, for a total of 65 sqm; there is then a kitchen, two spacious double bedrooms, one with an en-suite bathroom, three further bathrooms and a large multipurpose room.

From an internal staircase, but also independently from the external stairs, you reach the **first floor**, of a further 170 sqm, also consisting of a large lounge area with marble fireplace and dining room, kitchen, four bedrooms, one of which with en suite bathroom, and a further bathroom.