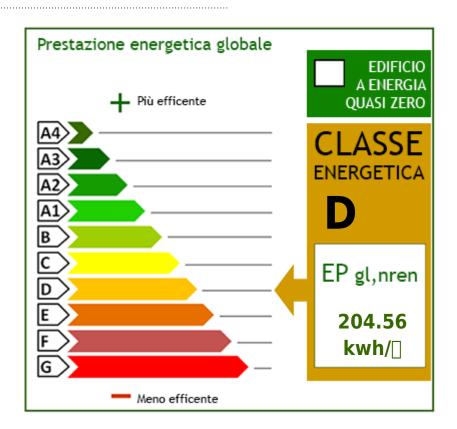

## **Property Informations**

Address: Strada Statale 7ter **Zip Code**: 73051 Livable surface: 340.00 Bedrooms: 5 Bathrooms: 6 Rooms: 12 Internal condition: Excellent ---> data operazione <---: 0000-00-00 ---> esclusiva <---: 1 : 2.93 : 0000-00-00 Floor: On two-levels Total floors: 2 Date of construction: 2015 Current Status: Free at the deed **Balconies**: Present Sea distance: 24.000 meter Terrace: Present Kitchen: Kitchenette