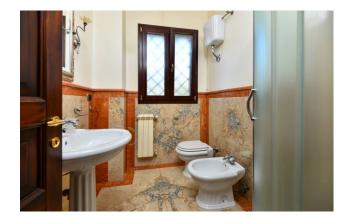

Although it is a single property, two distinct and complete units can be identified inside the villa.

Crossing the large veranda you enter the **ground floor**, of about 170 sqm, consisting of a large and bright open living area with lounge with marble fireplace and dining area, for a total of 65 sqm; there is then a kitchen, two spacious double bedrooms, one with an en-suite bathroom, three further bathrooms and a large multipurpose room.

From an internal staircase, but also independently from the external stairs, you reach the **first floor**, of a further 170 sqm, also consisting of a large lounge area with marble fireplace and dining room, kitchen, four bedrooms, one of which with en suite bathroom, and a further bathroom.