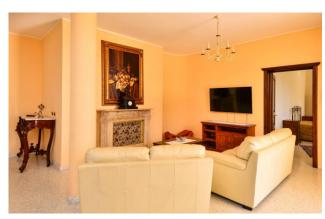

Although it is a single property, two distinct and complete units can be identified inside the villa.

Crossing the large veranda you enter the **ground floor**, of about 170 sqm, consisting of a large and bright open living area with lounge with marble fireplace and dining area, for a total of 65 sqm; there is then a kitchen, two spacious double bedrooms, one with an en-suite bathroom, three further bathrooms and a large multipurpose room.

From an internal staircase, but also independently from the external stairs, you reach the **first floor**, of a further 170 sqm, also consisting of a large lounge area with marble fireplace and dining room, kitchen, four bedrooms, one of which with en suite bathroom, and a further bathroom.