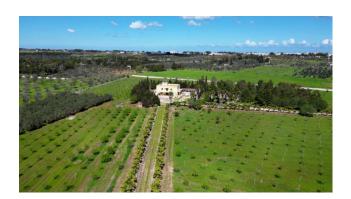

### 500 sq.m | Bathrooms: 6 | Bedrooms: 5 | Rooms: 12

**NOVOLI - LECCE - SALENTO** 

Immersed in the Salento countryside, just 3 km from the center of Novoli and in an equidistant position from both the Ionian Sea and the Adriatic, we are delighted to offer for sale an elegant and refined **independent villa** on two levels, ground floor and first floor, for a total area of about 340 qm, surrounded by large **lands** that extend for 11 hectares with a productive almond grove and an olive grove, all completely fenced.

The precious marbles, the wrought iron details, the quality of the finishes and the availability of large, bright and airy rooms are certainly the strength points of this beautiful property which can enjoy both the tranquility of the countryside and the proximity to towns such as Novoli, Trepuzzi and Campi Salentina, as well as being in an equidistant position, exactly 24 km, both from the Ionian coast with its crystalline sea and its beautiful sunsets, and from the Adriatic coast and its emerald sea.