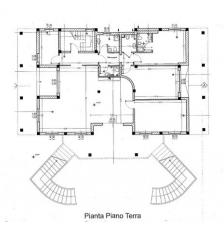

Although it is a single property, two distinct and complete units can be identified inside the villa.

Crossing the large veranda you enter the **ground floor**, of about 170 sqm, consisting of a large and bright open living area with lounge with marble fireplace and dining area, for a total of 65 sqm; there is then a kitchen, two spacious double bedrooms, one with an en-suite bathroom, three further bathrooms and a large multipurpose room.

All the rooms on the first floor have direct access to large **panoramic terraces** which offer a nice view of the greenery of the garden and the surrounding land, just as the ground floor is directly connected to the outside by large French windows and a **large veranda**, for a total uncovered surface of 100 sqm.