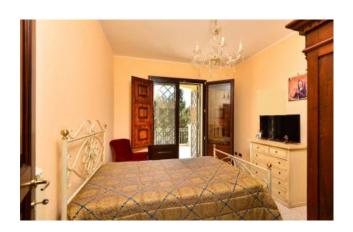

Although it is a single property, two distinct and complete units can be identified inside the villa.

Crossing the large veranda you enter the **ground floor**, of about 170 sqm, consisting of a large and bright open living area with lounge with marble fireplace and dining area, for a total of 65 sqm; there is then a kitchen, two spacious double bedrooms, one with an en-suite bathroom, three further bathrooms and a large multipurpose room.

From an internal staircase, but also independently from the external stairs, you reach the **first floor**, of a further 170 sqm, also consisting of a large lounge area with marble fireplace and dining room, kitchen, four bedrooms, one of which with en suite bathroom, and a further bathroom.