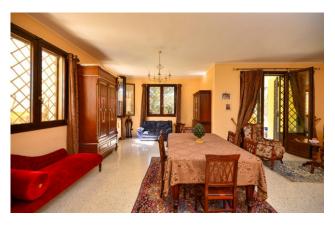

Although it is a single property, two distinct and complete units can be identified inside the villa.

Crossing the large veranda you enter the **ground floor**, of about 170 sqm, consisting of a large and bright open living area with lounge with marble fireplace and dining area, for a total of 65 sqm; there is then a kitchen, two spacious double bedrooms, one with an en-suite bathroom, three further bathrooms and a large multipurpose room.

From an internal staircase, but also independently from the external stairs, you reach the **first floor**, of a further 170 sqm, also consisting of a large lounge area with marble fireplace and dining room, kitchen, four bedrooms, one of which with en suite bathroom, and a further bathroom.