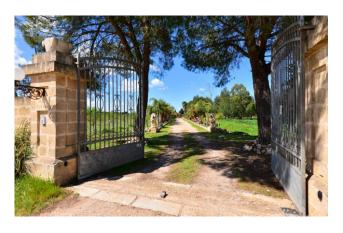

The size of the villa, the imposing lateral staircases and the large surface of the land well reflect the prestige of this property, which is accessed by a double entrance, that is a tree-lined avenue that leads from the state road to the main façade of the villa, and a second lateral entrance which is accessed by a large wrought iron gate and an elegant path also lined with trees.