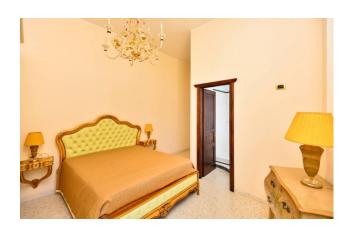

Although it is a single property, two distinct and complete units can be identified inside the villa.

Crossing the large veranda you enter the **ground floor**, of about 170 sqm, consisting of a large and bright open living area with lounge with marble fireplace and dining area, for a total of 65 sqm; there is then a kitchen, two spacious double bedrooms, one with an en-suite bathroom, three further bathrooms and a large multipurpose room.

From an internal staircase, but also independently from the external stairs, you reach the **first floor**, of a further 170 sqm, also consisting of a large lounge area with marble fireplace and dining room, kitchen, four bedrooms, one of which with en suite bathroom, and a further bathroom.