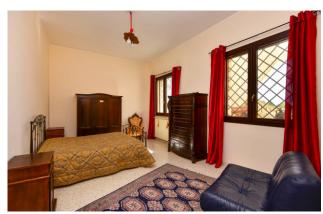

Although it is a single property, two distinct and complete units can be identified inside the villa.

Crossing the large veranda you enter the **ground floor**, of about 170 sqm, consisting of a large and bright open living area with lounge with marble fireplace and dining area, for a total of 65 sqm; there is then a kitchen, two spacious double bedrooms, one with an en-suite bathroom, three further bathrooms and a large multipurpose room.

From an internal staircase, but also independently from the external stairs, you reach the **first floor**, of a further 170 sqm, also consisting of a large lounge area with marble fireplace and dining room, kitchen, four bedrooms, one of which with en suite bathroom, and a further bathroom.