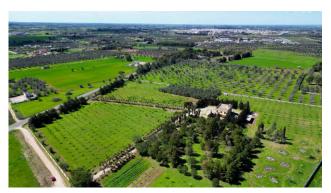

### 500 sq.m | Bathrooms: 6 | Bedrooms: 5 | Rooms: 12

**NOVOLI - LECCE - SALENTO** 

Immersed in the Salento countryside, just 3 km from the center of Novoli and in an equidistant position from both the Ionian Sea and the Adriatic, we are delighted to offer for sale an elegant and refined **independent villa** on two levels, ground floor and first floor, for a total area of about 340 qm, surrounded by large **lands** that extend for 11 hectares with a productive almond grove and an olive grove, all completely fenced.

The precious marbles, the wrought iron details, the quality of the finishes and the availability of large, bright and airy rooms are certainly the strength points of this beautiful property which can enjoy both the tranquility of the countryside and the proximity to towns such as Novoli, Trepuzzi and Campi Salentina, as well as being in an equidistant position, exactly 24 km, both from the Ionian coast with its crystalline sea and its beautiful sunsets, and from the Adriatic coast and its emerald sea.