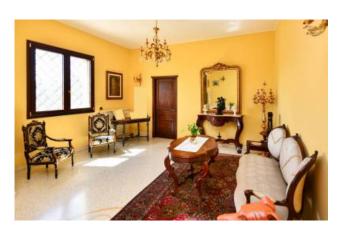

Although it is a single property, two distinct and complete units can be identified inside the villa.

Crossing the large veranda you enter the **ground floor**, of about 170 sqm, consisting of a large and bright open living area with lounge with marble fireplace and dining area, for a total of 65 sqm; there is then a kitchen, two spacious double bedrooms, one with an en-suite bathroom, three further bathrooms and a large multipurpose room.

From an internal staircase, but also independently from the external stairs, you reach the **first floor**, of a further 170 sqm, also consisting of a large lounge area with marble fireplace and dining room, kitchen, four bedrooms, one of which with en suite bathroom, and a further bathroom.

All the rooms on the first floor have direct access to large **panoramic terraces** which offer a nice view of the greenery of the garden and the surrounding land, just as the ground floor is directly connected to the outside by large French windows and a **large veranda**, for a total uncovered surface of 100 sqm.