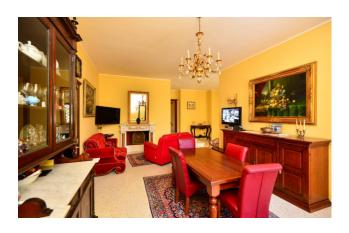

Although it is a single property, two distinct and complete units can be identified inside the villa.

Crossing the large veranda you enter the **ground floor**, of about 170 sqm, consisting of a large and bright open living area with lounge with marble fireplace and dining area, for a total of 65 sqm; there is then a kitchen, two spacious double bedrooms, one with an en-suite bathroom, three further bathrooms and a large multipurpose room.

From an internal staircase, but also independently from the external stairs, you reach the **first floor**, of a further 170 sqm, also consisting of a large lounge area with marble fireplace and dining room, kitchen, four bedrooms, one of which with en suite bathroom, and a further bathroom.

All the rooms on the first floor have direct access to large **panoramic terraces** which offer a nice view of the greenery of the garden and the surrounding land, just as the ground floor is directly connected to the outside by large French windows and a **large veranda**, for a total uncovered surface of 100 sqm.