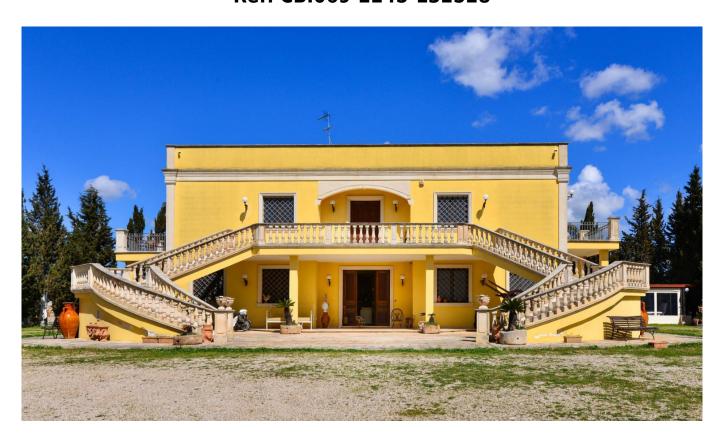

# Villa for Sale in Novoli € 1.300.000 Ref. CBI069-2245-132528

### 500 sq.m | Bathrooms: 6 | Bedrooms: 5 | Rooms: 12

**NOVOLI - LECCE - SALENTO** 

Immersed in the Salento countryside, just 3 km from the center of Novoli and in an equidistant position from both the Ionian Sea and the Adriatic, we are delighted to offer for sale an elegant and refined **independent villa** on two levels, ground floor and first floor, for a total area of about 340 qm, surrounded by large **lands** that extend for 11 hectares with a productive almond grove and an olive grove, all completely fenced.

The size of the villa, the imposing lateral staircases and the large surface of the land well reflect the prestige of this property, which is accessed by a double entrance, that is a tree-lined avenue that leads from the state road to the main façade of the villa, and a second lateral entrance which is accessed by a large wrought iron gate and an elegant path also lined with trees.