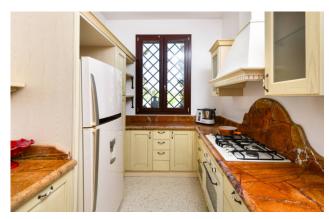

Although it is a single property, two distinct and complete units can be identified inside the villa.

Crossing the large veranda you enter the **ground floor**, of about 170 sqm, consisting of a large and bright open living area with lounge with marble fireplace and dining area, for a total of 65 sqm; there is then a kitchen, two spacious double bedrooms, one with an en-suite bathroom, three further bathrooms and a large multipurpose room.

From an internal staircase, but also independently from the external stairs, you reach the **first floor**, of a further 170 sqm, also consisting of a large lounge area with marble fireplace and dining room, kitchen, four bedrooms, one of which with en suite bathroom, and a further bathroom.