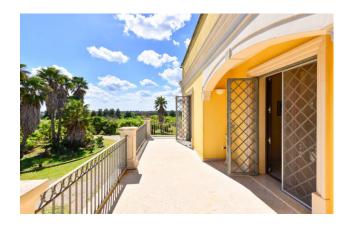

All the rooms on the first floor have direct access to large **panoramic terraces** which offer a nice view of the greenery of the garden and the surrounding land, just as the ground floor is directly connected to the outside by large French windows and a **large veranda**, for a total uncovered surface of 100 sqm.

The size of the villa, the imposing lateral staircases and the large surface of the land well reflect the prestige of this property, which is accessed by a double entrance, that is a tree-lined avenue that leads from the state road to the main façade of the villa, and a second lateral entrance which is accessed by a large wrought iron gate and an elegant path also lined with trees.