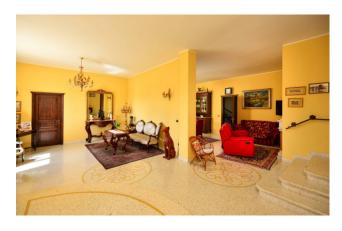

Although it is a single property, two distinct and complete units can be identified inside the villa.

Crossing the large veranda you enter the **ground floor**, of about 170 sqm, consisting of a large and bright open living area with lounge with marble fireplace and dining area, for a total of 65 sqm; there is then a kitchen, two spacious double bedrooms, one with an en-suite bathroom, three further bathrooms and a large multipurpose room.

From an internal staircase, but also independently from the external stairs, you reach the **first floor**, of a further 170 sqm, also consisting of a large lounge area with marble fireplace and dining room, kitchen, four bedrooms, one of which with en suite bathroom, and a further bathroom.

All the rooms on the first floor have direct access to large **panoramic terraces** which offer a nice view of the greenery of the garden and the surrounding land, just as the ground floor is directly connected to the outside by large French windows and a **large veranda**, for a total uncovered surface of 100 sqm.