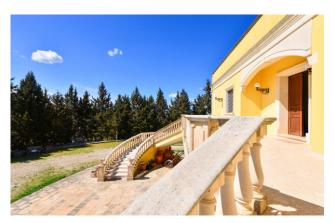

The size of the villa, the imposing lateral staircases and the large surface of the land well reflect the prestige of this property, which is accessed by a double entrance, that is a tree-lined avenue that leads from the state road to the main façade of the villa, and a second lateral entrance which is accessed by a large wrought iron gate and an elegant path also lined with trees.

All the rooms on the first floor have direct access to large **panoramic terraces** which offer a nice view of the greenery of the garden and the surrounding land, just as the ground floor is directly connected to the outside by large French windows and a **large veranda**, for a total uncovered surface of 100 sqm.