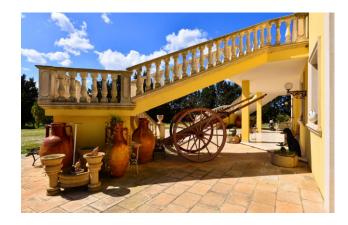

The size of the villa, the imposing lateral staircases and the large surface of the land well reflect the prestige of this property, which is accessed by a double entrance, that is a tree-lined avenue that leads from the state road to the main façade of the villa, and a second lateral entrance which is accessed by a large wrought iron gate and an elegant path also lined with trees.

Although it is a single property, two distinct and complete units can be identified inside the villa.

Crossing the large veranda you enter the **ground floor**, of about 170 sqm, consisting of a large and bright open living area with lounge with marble fireplace and dining area, for a total of 65 sqm; there is then a kitchen, two spacious double bedrooms, one with an en-suite bathroom, three further bathrooms and a large multipurpose room.