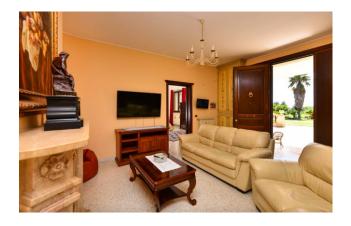

Although it is a single property, two distinct and complete units can be identified inside the villa.

Crossing the large veranda you enter the **ground floor**, of about 170 sqm, consisting of a large and bright open living area with lounge with marble fireplace and dining area, for a total of 65 sqm; there is then a kitchen, two spacious double bedrooms, one with an en-suite bathroom, three further bathrooms and a large multipurpose room.

From an internal staircase, but also independently from the external stairs, you reach the **first floor**, of a further 170 sqm, also consisting of a large lounge area with marble fireplace and dining room, kitchen, four bedrooms, one of which with en suite bathroom, and a further bathroom.