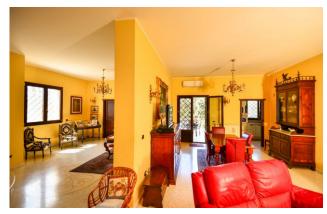

Although it is a single property, two distinct and complete units can be identified inside the villa.

Crossing the large veranda you enter the **ground floor**, of about 170 sqm, consisting of a large and bright open living area with lounge with marble fireplace and dining area, for a total of 65 sqm; there is then a kitchen, two spacious double bedrooms, one with an en-suite bathroom, three further bathrooms and a large multipurpose room.

From an internal staircase, but also independently from the external stairs, you reach the **first floor**, of a further 170 sqm, also consisting of a large lounge area with marble fireplace and dining room, kitchen, four bedrooms, one of which with en suite bathroom, and a further bathroom.

All the rooms on the first floor have direct access to large **panoramic terraces** which offer a nice view of the greenery of the garden and the surrounding land, just as the ground floor is directly connected to the outside by large French windows and a **large veranda**, for a total uncovered surface of 100 sqm.