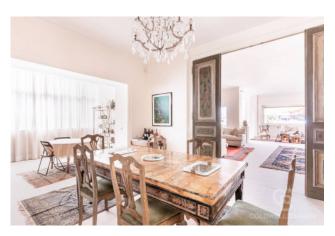

On the fifth floor, we find the first entrance, directly from the lift, which leads to the triple living room with adjoining dining room characterized by high ceilings and large and bright windows, terrace, kitchen, bedroom and bathroom.