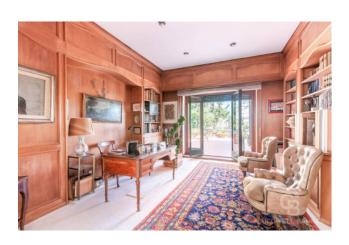

On the fifth floor, we find the first entrance, directly from the lift, which leads to the triple living room with adjoining dining room characterized by high ceilings and large and bright windows, terrace, kitchen, bedroom and bathroom.

An elegant internal staircase leads to the sixth floor where we find an airy and bright living room, 4 bedrooms with respective bathrooms.

Both floors are surrounded by terraces, and an external staircase leads to the roof of the property with an unforgettable 360-degree view over the whole of Rome.