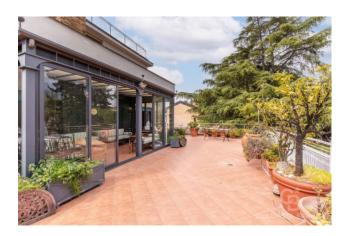

The apartment, of great charm and high representation, is served by double entrances and is spread over two levels for a covered area of about 600 square meters as well as 350 square meters of terraces with a breathtaking view.

An elegant internal staircase leads to the sixth floor where we find an airy and bright living room, 4 bedrooms with respective bathrooms.

Both floors are surrounded by terraces, and an external staircase leads to the roof of the property with an unforgettable 360-degree view over the whole of Rome.