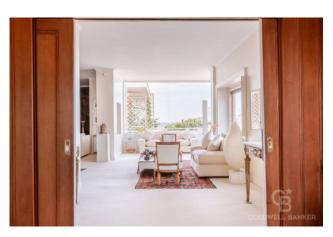

The apartment, of great charm and high representation, is served by double entrances and is spread over two levels for a covered area of about 600 square meters as well as 350 square meters of terraces with a breathtaking view.

On the fifth floor, we find the first entrance, directly from the lift, which leads to the triple living room with adjoining dining room characterized by high ceilings and large and bright windows, terrace, kitchen, bedroom and bathroom.

An elegant internal staircase leads to the sixth floor where we find an airy and bright living room, 4 bedrooms with respective bathrooms.

Both floors are surrounded by terraces, and an external staircase leads to the roof of the property with an unforgettable 360-degree view over the whole of Rome.