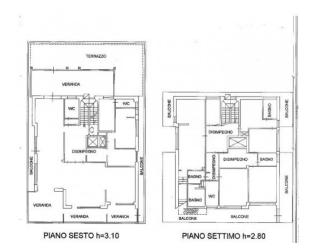

On the fifth floor, we find the first entrance, directly from the lift, which leads to the triple living room with adjoining dining room characterized by high ceilings and large and bright windows, terrace, kitchen, bedroom and bathroom.

An elegant internal staircase leads to the sixth floor where we find an airy and bright living room, 4 bedrooms with respective bathrooms.

Both floors are surrounded by terraces, and an external staircase leads to the roof of the property with an unforgettable 360-degree view over the whole of Rome.