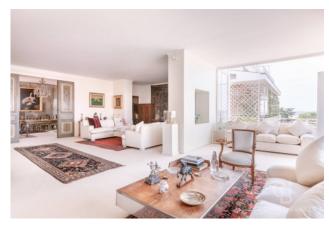

On the fifth floor, we find the first entrance, directly from the lift, which leads to the triple living room with adjoining dining room characterized by high ceilings and large and bright windows, terrace, kitchen, bedroom and bathroom.

An elegant internal staircase leads to the sixth floor where we find an airy and bright living room, 4 bedrooms with respective bathrooms.

Both floors are surrounded by terraces, and an external staircase leads to the roof of the property with an unforgettable 360-degree view over the whole of Rome.