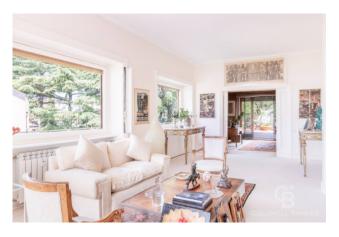

The apartment, of great charm and high representation, is served by double entrances and is spread over two levels for a covered area of about 600 square meters as well as 350 square meters of terraces with a breathtaking view.

On the fifth floor, we find the first entrance, directly from the lift, which leads to the triple living room with adjoining dining room characterized by high ceilings and large and bright windows, terrace, kitchen, bedroom and bathroom.

An elegant internal staircase leads to the sixth floor where we find an airy and bright living room, 4 bedrooms with respective bathrooms.

Both floors are surrounded by terraces, and an external staircase leads to the roof of the property with an unforgettable 360-degree view over the whole of Rome.