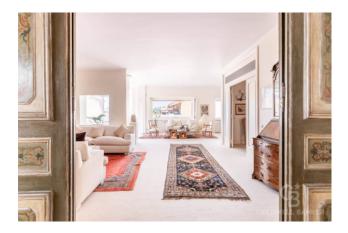

The apartment, of great charm and high representation, is served by double entrances and is spread over two levels for a covered area of about 600 square meters as well as 350 square meters of terraces with a breathtaking view.

On the fifth floor, we find the first entrance, directly from the lift, which leads to the triple living room with adjoining dining room characterized by high ceilings and large and bright windows, terrace, kitchen, bedroom and bathroom.

An elegant internal staircase leads to the sixth floor where we find an airy and bright living room, 4 bedrooms with respective bathrooms.

Both floors are surrounded by terraces, and an external staircase leads to the roof of the property with an unforgettable 360-degree view over the whole of Rome.

The property is in excellent condition.

Concierge service all day, cellar and 4 covered parking spaces.

Cadastral category A2.