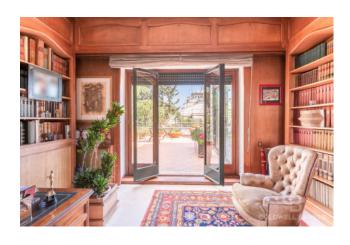

On the fifth floor, we find the first entrance, directly from the lift, which leads to the triple living room with adjoining dining room characterized by high ceilings and large and bright windows, terrace, kitchen, bedroom and bathroom.

An elegant internal staircase leads to the sixth floor where we find an airy and bright living room, 4 bedrooms with respective bathrooms.

Both floors are surrounded by terraces, and an external staircase leads to the roof of the property with an unforgettable 360-degree view over the whole of Rome.