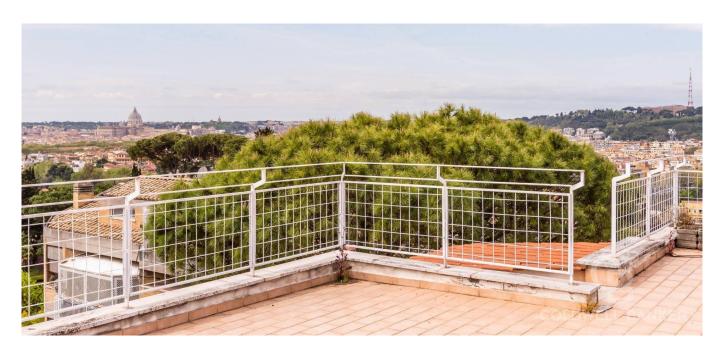

## 600 sq.m | Bathrooms: 5 | Bedrooms: 5 | Rooms: 20

PANORAMIC PENTHOUSE AND SUPERATTICO - MONTI PARIOLI -

In the heart of the Monti Parioli district and precisely in Via Sebastiano Conca, a quiet street adjacent to Villa Balestra, we offer for sale a splendid penthouse and super-attic with large panoramic terraces over the whole of Rome.

The apartment, of great charm and high representation, is served by double entrances and is spread over two levels for a covered area of about 600 square meters as well as 350 square meters of terraces with a breathtaking view.

An elegant internal staircase leads to the sixth floor where we find an airy and bright living room, 4 bedrooms with respective bathrooms.

Both floors are surrounded by terraces, and an external staircase leads to the roof of the property with an unforgettable 360-degree view over the whole of Rome.