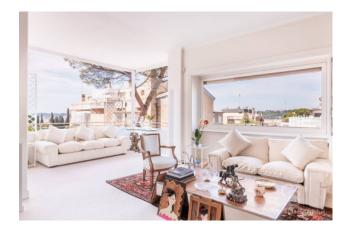

On the fifth floor, we find the first entrance, directly from the lift, which leads to the triple living room with adjoining dining room characterized by high ceilings and large and bright windows, terrace, kitchen, bedroom and bathroom.

An elegant internal staircase leads to the sixth floor where we find an airy and bright living room, 4 bedrooms with respective bathrooms.

Both floors are surrounded by terraces, and an external staircase leads to the roof of the property with an unforgettable 360-degree view over the whole of Rome.