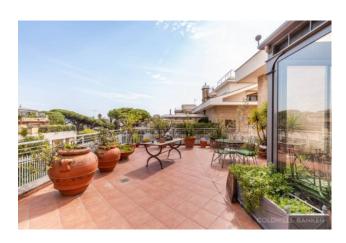

The apartment, of great charm and high representation, is served by double entrances and is spread over two levels for a covered area of about 600 square meters as well as 350 square meters of terraces with a breathtaking view.

An elegant internal staircase leads to the sixth floor where we find an airy and bright living room, 4 bedrooms with respective bathrooms.

Both floors are surrounded by terraces, and an external staircase leads to the roof of the property with an unforgettable 360-degree view over the whole of Rome.