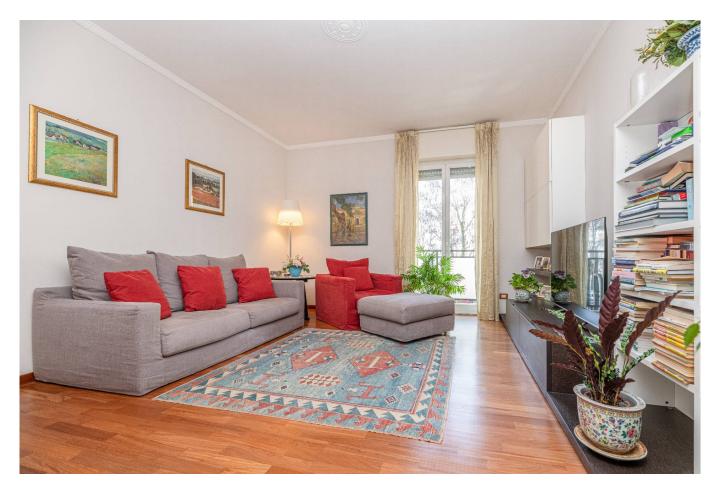

# 250 sq.m | Bathrooms: 3 | Bedrooms: 5 | Rooms: 6

For sale in Milan, in the Bande Nere area, there is this large and prestigious 6-room apartment as well as a large eat-in kitchen and 3 bathrooms all with windows. The apartment has large balconies on both exposures.

Located on the first and second floor of an elegant building, with lift and concierge. The property is on two levels, for a total area of approximately 250 square meters.

The apartment consists of 6 rooms, including 4 bedrooms, 1 study and 3 bathrooms, perfect for ensuring privacy and comfort for all family members.

The condominium expenses, equal to 500 euros per month, include heating costs in addition to normal condominium services.

The apartment has double exposure and enjoys great natural brightness, equipped with every comfort, such as central heating and