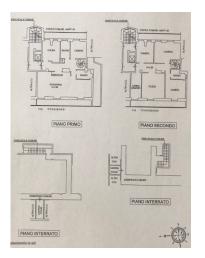

Located on the first and second floor of an elegant building, with lift and concierge. The property is on two levels, for a total area of approximately 250 square meters.

The apartment consists of 6 rooms, including 4 bedrooms, 1 study and 3 bathrooms, perfect for ensuring privacy and comfort for all family members.

# Property Informations

| Address: Via Privata Poggibonsi, 14 | <b>Zip Code</b> : 20146          |
|-------------------------------------|----------------------------------|
| Bedrooms: 5                         | Bathrooms: 3                     |
| Rooms: 6                            | Internal condition: Excellent    |
| > data_operazione <: 0000-00-00     | > esclusiva <: 1                 |
| : 0000-00-00                        | Floor: On two-levels             |
| Total floors: 8                     | Lift: Yes                        |
| Date of construction: 1970          | Current Status: Free at the deed |
| Condominium costs: € 500            | Balconies: Present               |
| Kitchen: Regular Kitchen            |                                  |