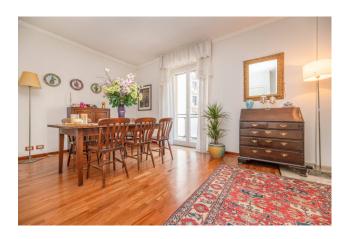

# 250 sq.m | Bathrooms: 3 | Bedrooms: 5 | Rooms: 6

For sale in Milan, in the Bande Nere area, there is this large and prestigious 6-room apartment as well as a large eat-in kitchen and 3 bathrooms all with windows. The apartment has large balconies on both exposures.

The condominium expenses, equal to 500 euros per month, include heating costs in addition to normal condominium services.

The apartment has double exposure and enjoys great natural brightness, equipped with every comfort, such as central heating and