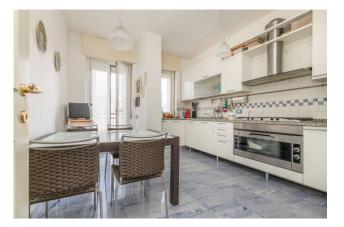

# 250 sq.m | Bathrooms: 3 | Bedrooms: 5 | Rooms: 6

For sale in Milan, in the Bande Nere area, there is this large and prestigious 6-room apartment as well as a large eat-in kitchen and 3 bathrooms all with windows. The apartment has large balconies on both exposures.

# Property Informations

| Address: Via Privata Poggibonsi, 14 | <b>Zip Code</b> : 20146          |
|-------------------------------------|----------------------------------|
| Bedrooms: 5                         | Bathrooms: 3                     |
| Rooms: 6                            | Internal condition: Excellent    |
| > data_operazione <: 0000-00-00     | > esclusiva <: 1                 |
| : 0000-00-00                        | Floor: On two-levels             |
| Total floors: 8                     | Lift: Yes                        |
| Date of construction: 1970          | Current Status: Free at the deed |
| Condominium costs: € 500            | Balconies: Present               |
| Kitchen: Regular Kitchen            |                                  |