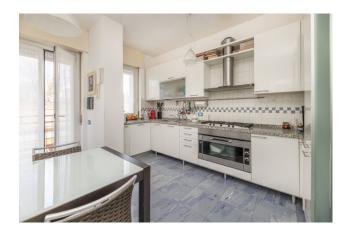

# 250 sq.m | Bathrooms: 3 | Bedrooms: 5 | Rooms: 6

For sale in Milan, in the Bande Nere area, there is this large and prestigious 6-room apartment as well as a large eat-in kitchen and 3 bathrooms all with windows. The apartment has large balconies on both exposures.

# Property Informations

| Address: Via Privata Poggibonsi, 14 | <b>Zip Code</b> : 20146          |
|-------------------------------------|----------------------------------|
| Bedrooms: 5                         | Bathrooms: 3                     |
| Rooms: 6                            | Internal condition: Excellent    |
| > data_operazione <: 0000-00-00     | > esclusiva <: 1                 |
| : 0000-00-00                        | Floor: On two-levels             |
| Total floors: 8                     | Lift: Yes                        |
| Date of construction: 1970          | Current Status: Free at the deed |
| Condominium costs: € 500            | Balconies: Present               |
| Kitchen: Regular Kitchen            |                                  |