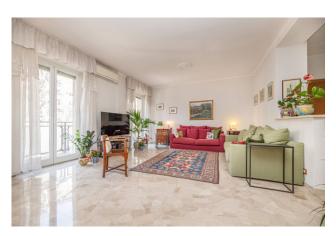

# 250 sq.m | Bathrooms: 3 | Bedrooms: 5 | Rooms: 6

For sale in Milan, in the Bande Nere area, there is this large and prestigious 6-room apartment as well as a large eat-in kitchen and 3 bathrooms all with windows. The apartment has large balconies on both exposures.

Located on the first and second floor of an elegant building, with lift and concierge. The property is on two levels, for a total area of approximately 250 square meters.

The apartment consists of 6 rooms, including 4 bedrooms, 1 study and 3 bathrooms, perfect for ensuring privacy and comfort for all family members.

The condominium expenses, equal to 500 euros per month, include heating costs in addition to normal condominium services.

The apartment has double exposure and enjoys great natural brightness, equipped with every comfort, such as central heating and

independent air conditioning.

The building, which has a total of 8 floors, is located in a very quiet residential area well served by public transport, a stone's throw from schools, shops, supermarkets and all the main services.