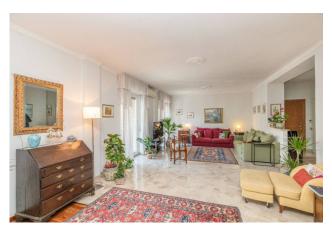

# 250 sq.m | Bathrooms: 3 | Bedrooms: 5 | Rooms: 6

For sale in Milan, in the Bande Nere area, there is this large and prestigious 6-room apartment as well as a large eat-in kitchen and 3 bathrooms all with windows. The apartment has large balconies on both exposures.

The condominium expenses, equal to 500 euros per month, include heating costs in addition to normal condominium services.

The apartment has double exposure and enjoys great natural brightness, equipped with every comfort, such as central heating and