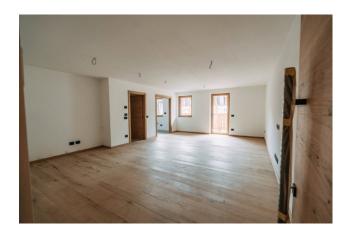

The finishes are of the highest quality, reflecting the prestige and luxurious lifestyle that this apartment offers. Internally, the apartment is spread over 86 walkable square meters and is composed of a large living area, two bedrooms, two bathrooms and a laundry room which offer privacy and comfort to its residents.

With a total surface area of 110 m², this apartment is perfect for those who want large spaces and comfort. The interiors, bright and well distributed, consist of three rooms, two bedrooms and two bathrooms, to guarantee maximum privacy and relaxation. The internal lift allows you to comfortably reach the first floor, without having to face uncomfortable stairs.