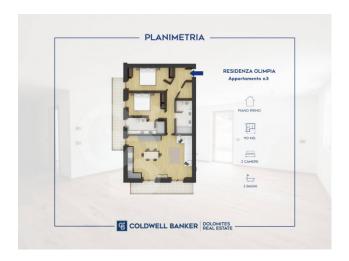

The finishes are of the highest quality, reflecting the prestige and luxurious lifestyle that this apartment offers. Internally, the apartment is spread over 86 walkable square meters and is composed of a large living area, two bedrooms, two bathrooms and a laundry room which offer privacy and comfort to its residents.

With a total surface area of 110 m², this apartment is perfect for those who want large spaces and comfort. The interiors, bright and well distributed, consist of three rooms, two bedrooms and two bathrooms, to guarantee maximum privacy and relaxation. The internal lift allows you to comfortably reach the first floor, without having to face uncomfortable stairs.