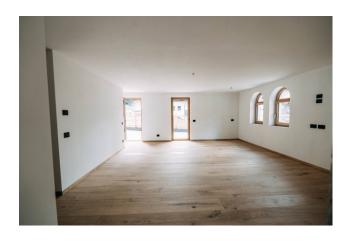

With a total surface area of 110 m², this apartment is perfect for those who want large spaces and comfort. The interiors, bright and well distributed, consist of three rooms, two bedrooms and two bathrooms, to guarantee maximum privacy and relaxation. The internal lift allows you to comfortably reach the first floor, without having to face uncomfortable stairs.

The apartment also boasts a unique and privileged position, facing south-west, which guarantees a splendid view of the surrounding mountains and excellent natural lighting.

The large south-west facing balconies are the perfect places to enjoy the view and relax outdoors.