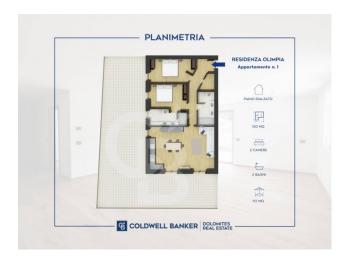

The finishes are of the highest quality, reflecting the prestige and luxurious lifestyle that this apartment offers. Internally, the apartment is spread over 86 walkable square meters and is composed of a large living area, two bedrooms, two bathrooms and a laundry room which offer privacy and comfort to its residents.

With a total surface area of 120 m<sup>2</sup>, this apartment is perfect for those who want large spaces and comfort. The interiors, bright and well distributed, consist of three rooms, two bedrooms and two bathrooms, to guarantee maximum privacy and relaxation. The internal lift allows you to comfortably reach the mezzanine floor, without having to face uncomfortable stairs.