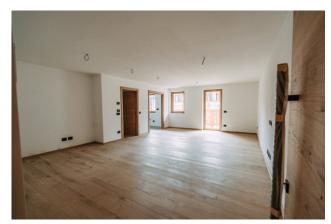

The finishes are of the highest quality, reflecting the prestige and luxurious lifestyle that this apartment offers. Internally, the apartment is spread over 86 walkable square meters and is composed of a large living area, two bedrooms, two bathrooms and a laundry room which offer privacy and comfort to its residents.

With a total surface area of 120 m<sup>2</sup>, this apartment is perfect for those who want large spaces and comfort. The interiors, bright and well distributed, consist of three rooms, two bedrooms and two bathrooms, to guarantee maximum privacy and relaxation. The internal lift allows you to comfortably reach the mezzanine floor, without having to face uncomfortable stairs.