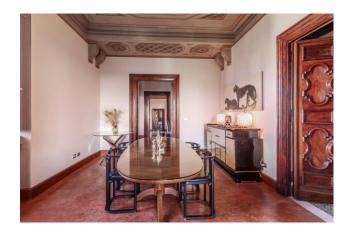

The large lounge boasts a spectacular view of Rome, creating a unique and evocative atmosphere.

Dining Room: Spacious and bright.

[Hallway/Study Corner: A versatile area that can be used as a study corner or relaxation space.