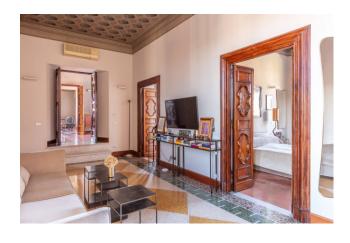

The large lounge boasts a spectacular view of Rome, creating a unique and evocative atmosphere.

Dining Room: Spacious and bright.

[Hallway/Study Corner: A versatile area that can be used as a study corner or relaxation space.