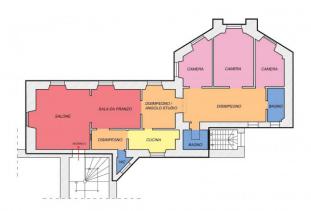

The large lounge boasts a spectacular view of Rome, creating a unique and evocative atmosphere.

Dining Room: Spacious and bright.

[Hallway/Study Corner: A versatile area that can be used as a study corner or relaxation space.

 $\hfill \square$ Kitchen: Modern and fully equipped with high-end appliances.

Double Bedroom: An elegant and refined suite for maximum comfort.

 $\hfill\Box Two$  Additional Bedrooms: Perfect for guests or as additional rooms.

Three bathrooms: One of which is used as a guest bathroom, all finished with fine materials.

☐ High Quality Finishes: The property has been treated down to the smallest details, with floors made of fine materials and coffered ceilings.