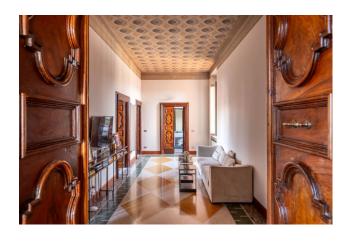

The large lounge boasts a spectacular view of Rome, creating a unique and evocative atmosphere.

Dining Room: Spacious and bright.

[Hallway/Study Corner: A versatile area that can be used as a study corner or relaxation space.

Three bathrooms: One of which is used as a guest bathroom, all finished with fine materials.

☐ High Quality Finishes: The property has been treated down to the smallest details, with floors made of fine materials and coffered ceilings.