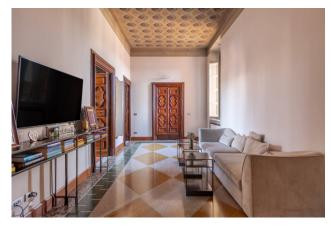

The large lounge boasts a spectacular view of Rome, creating a unique and evocative atmosphere.

Dining Room: Spacious and bright.

[Hallway/Study Corner: A versatile area that can be used as a study corner or relaxation space.