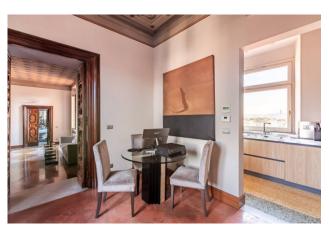

The large lounge boasts a spectacular view of Rome, creating a unique and evocative atmosphere.

Dining Room: Spacious and bright.

[Hallway/Study Corner: A versatile area that can be used as a study corner or relaxation space.

 $\hfill \square$ Kitchen: Modern and fully equipped with high-end appliances.

Double Bedroom: An elegant and refined suite for maximum comfort.

 $\hfill\Box Two$  Additional Bedrooms: Perfect for guests or as additional rooms.