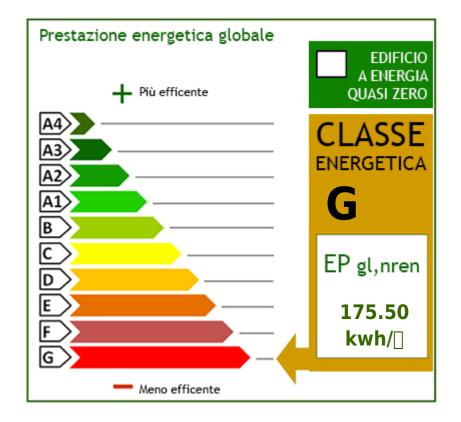

## **Property Informations**

Address: Via Flaminia Zip Code: 191 Bedrooms: 3 Bathrooms: 3 Internal condition: Excellent Rooms: 4 ---> data\_operazione <---: 0000-00-00 ---> esclusiva <---: 1 : 0000-00-00 Floor: 5 **Total floors**: 7 Lift: Yes Date of construction: 1926 Current Status: Free at the deed Kitchen: Regular Kitchen Garage: Single