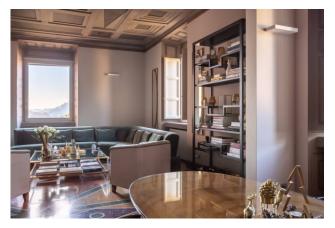

The large lounge boasts a spectacular view of Rome, creating a unique and evocative atmosphere.

Dining Room: Spacious and bright.

[Hallway/Study Corner: A versatile area that can be used as a study corner or relaxation space.