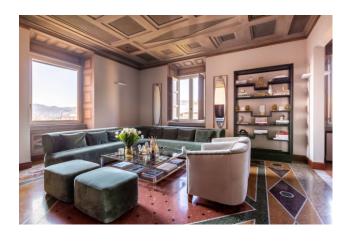

The large lounge boasts a spectacular view of Rome, creating a unique and evocative atmosphere.

Dining Room: Spacious and bright.

[Hallway/Study Corner: A versatile area that can be used as a study corner or relaxation space.