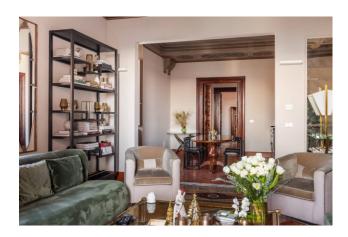

The large lounge boasts a spectacular view of Rome, creating a unique and evocative atmosphere.

Dining Room: Spacious and bright.

[Hallway/Study Corner: A versatile area that can be used as a study corner or relaxation space.

Three bathrooms: One of which is used as a guest bathroom, all finished with fine materials.

☐ High Quality Finishes: The property has been treated down to the smallest details, with floors made of fine materials and coffered ceilings.