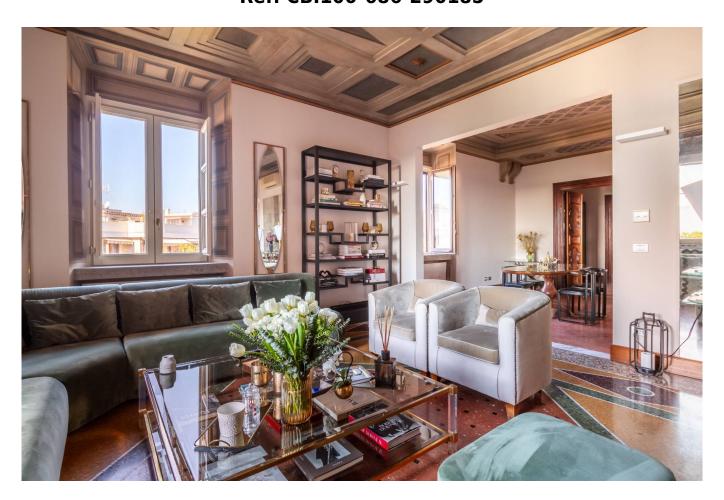

The large lounge boasts a spectacular view of Rome, creating a unique and evocative atmosphere.

Dining Room: Spacious and bright.

[Hallway/Study Corner: A versatile area that can be used as a study corner or relaxation space.

 $\hfill \square$ Kitchen: Modern and fully equipped with high-end appliances.

Double Bedroom: An elegant and refined suite for maximum comfort.

 $\hfill\Box Two$  Additional Bedrooms: Perfect for guests or as additional rooms.

Three bathrooms: One of which is used as a guest bathroom, all finished with fine materials.

☐ High Quality Finishes: The property has been treated down to the smallest details, with floors made of fine materials and coffered ceilings.