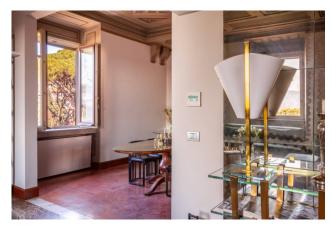

The large lounge boasts a spectacular view of Rome, creating a unique and evocative atmosphere.

Dining Room: Spacious and bright.

[Hallway/Study Corner: A versatile area that can be used as a study corner or relaxation space.

 $\hfill \square$ Kitchen: Modern and fully equipped with high-end appliances.

Double Bedroom: An elegant and refined suite for maximum comfort.

 $\hfill\Box Two$  Additional Bedrooms: Perfect for guests or as additional rooms.