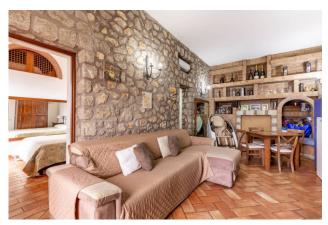

Inside, there is a large living room, six bedrooms, two of which have a kitchenette, an office, seven bathrooms, a fully equipped eat-in kitchen, a veranda with restaurant area and two panoramic terraces.

This extraordinary property is equipped with every comfort, including underfloor heating, pellet heating, air conditioning in every room, a large fireplace, a wood-burning oven and a grill for delightful outdoor evenings, there is also the possibility to create a swimming pool. Not only comfort, but also practicality: two cisterns guarantee a constant supply of water.