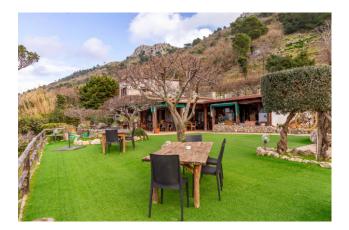

## 300 sq.m | Bathrooms: 7 | Bedrooms: 6 | Rooms: 10

Exclusive Real Estate Opportunity on the Enchanting Island of Capri. We are pleased to offer for sale the only farmhouse on the entire island, a large property located in an unparalleled position, which extends over 10,600 square meters of land, offering a breathtaking 360-degree panorama of this corner of Mediterranean paradise.

Inside, there is a large living room, six bedrooms, two of which have a kitchenette, an office, seven bathrooms, a fully equipped eat-in kitchen, a veranda with restaurant area and two panoramic terraces.

The spectacular view that this property offers is a visual experience that changes with the daylight and the seasons.

One of a kind opportunity, a true real estate gem on an island renowned for its timeless beauty.