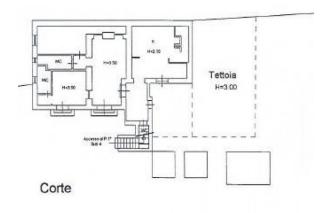

The property, completely renovated in 2005, boasts four independent entrances and two central buildings, for a total of approximately 300 square meters of surface area. With a simple and elegant design, it offers a wide range of comforts and services.

Inside, there is a large living room, six bedrooms, two of which have a kitchenette, an office, seven bathrooms, a fully equipped eat-in kitchen, a veranda with restaurant area and two panoramic terraces.