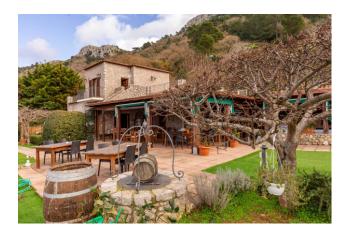

## 300 sq.m | Bathrooms: 7 | Bedrooms: 6 | Rooms: 10

Exclusive Real Estate Opportunity on the Enchanting Island of Capri. We are pleased to offer for sale the only farmhouse on the entire island, a large property located in an unparalleled position, which extends over 10,600 square meters of land, offering a breathtaking 360-degree panorama of this corner of Mediterranean paradise.

This extraordinary property is equipped with every comfort, including underfloor heating, pellet heating, air conditioning in every room, a large fireplace, a wood-burning oven and a grill for delightful outdoor evenings, there is also the possibility to create a swimming pool. Not only comfort, but also practicality: two cisterns guarantee a constant supply of water.