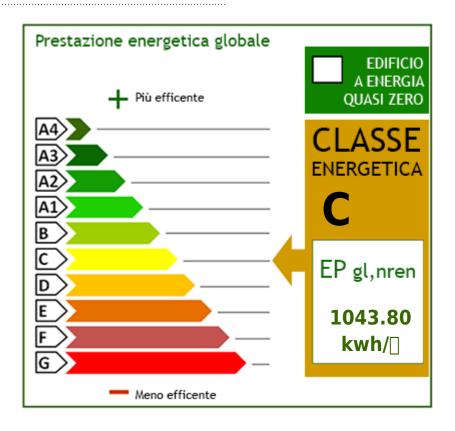

| Bedrooms: 6                     | Bathrooms: 7                   |
|---------------------------------|--------------------------------|
| Rooms: 10                       | Internal condition: Excellent  |
| > data_operazione <: 0000-00-00 | > esclusiva <: 1               |
| : 0000-00-00                    | Floor: On two-levels           |
| Total floors: 2                 | No architectural barriers: Yes |
| Date of construction: 2000      | Current Status: Leased         |
| Balconies: Present              | Terrace: Present               |
| Garden: Private                 | Kitchen: Regular Kitchen       |
| : Yes                           |                                |