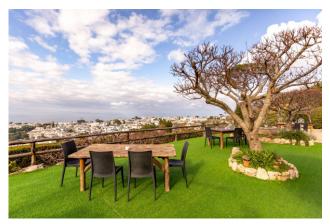

## 300 sq.m | Bathrooms: 7 | Bedrooms: 6 | Rooms: 10

Exclusive Real Estate Opportunity on the Enchanting Island of Capri. We are pleased to offer for sale the only farmhouse on the entire island, a large property located in an unparalleled position, which extends over 10,600 square meters of land, offering a breathtaking 360-degree panorama of this corner of Mediterranean paradise.

Inside, there is a large living room, six bedrooms, two of which have a kitchenette, an office, seven bathrooms, a fully equipped eat-in kitchen, a veranda with restaurant area and two panoramic terraces.

The spectacular view that this property offers is a visual experience that changes with the daylight and the seasons.

One of a kind opportunity, a true real estate gem on an island renowned for its timeless beauty.