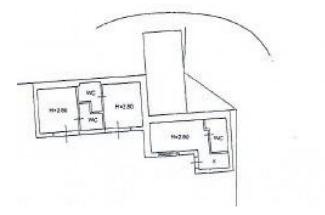

Inside, there is a large living room, six bedrooms, two of which have a kitchenette, an office, seven bathrooms, a fully equipped eat-in kitchen, a veranda with restaurant area and two panoramic terraces.