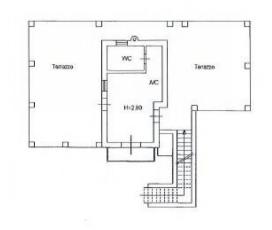

Inside, there is a large living room, six bedrooms, two of which have a kitchenette, an office, seven bathrooms, a fully equipped eat-in kitchen, a veranda with restaurant area and two panoramic terraces.