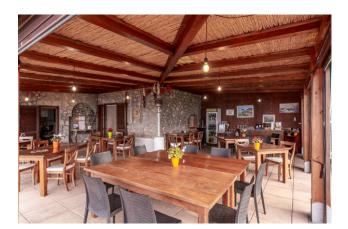

Inside, there is a large living room, six bedrooms, two of which have a kitchenette, an office, seven bathrooms, a fully equipped eat-in kitchen, a veranda with restaurant area and two panoramic terraces.