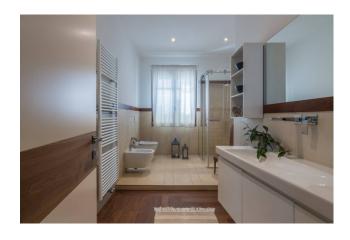

The internal architecture is characterized by the selection of high quality materials in the finishes, adding a touch of exclusivity to the rooms. Each apartment has a lounge of over 55 square meters with panoramic windows overlooking the surrounding landscape and a fireplace that contributes to creating a warm atmosphere. The internal layout also includes a spacious kitchen, three bedrooms and two bathrooms for each unit.