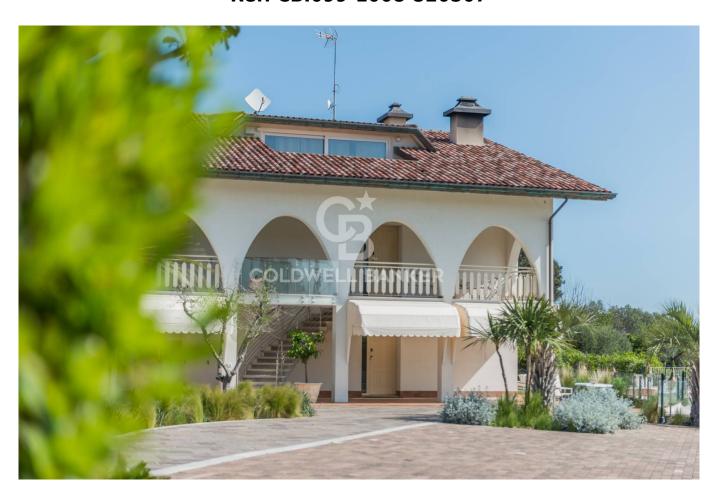

## Villa for Sale in Rimini € 1.680.000 Ref. CBI099-1008-520507

## 440 sq.m | Bathrooms: 8 | Bedrooms: 8 | Rooms: 14

We present a splendid independent villa for sale, located on the quiet hills of Rimini, from which you can enjoy a panoramic view of the sea that extends from the Rimini valley to the Gabicce promontory. The property boasts a living area of approximately 440 square meters, offering a versatile living solution with two independent apartments and an attic attic, which can be configured into a single large and spacious accommodation.