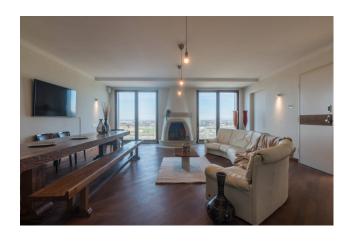

The internal architecture is characterized by the selection of high quality materials in the finishes, adding a touch of exclusivity to the rooms. Each apartment has a lounge of over 55 square meters with panoramic windows overlooking the surrounding landscape and a fireplace that contributes to creating a warm atmosphere. The internal layout also includes a spacious kitchen, three bedrooms and two bathrooms for each unit.