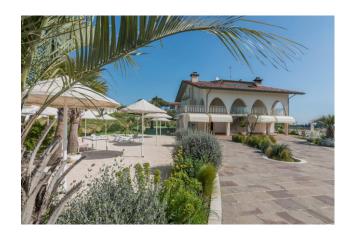

## 440 sq.m | Bathrooms: 8 | Bedrooms: 8 | Rooms: 14

We present a splendid independent villa for sale, located on the quiet hills of Rimini, from which you can enjoy a panoramic view of the sea that extends from the Rimini valley to the Gabicce promontory. The property boasts a living area of approximately 440 square meters, offering a versatile living solution with two independent apartments and an attic attic, which can be configured into a single large and spacious accommodation.

The property is enhanced by an extensive private garden of 4,000 square meters, a true oasis that houses a designer infinity pool, surrounded by an elegant glass barrier that offers safety for children. The villa is completed by comfortable changing rooms, a large garage of over 90 square meters and warehouse areas.