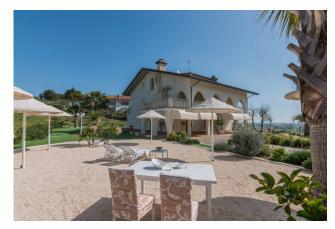

## 440 sq.m | Bathrooms: 8 | Bedrooms: 8 | Rooms: 14

We present a splendid independent villa for sale, located on the quiet hills of Rimini, from which you can enjoy a panoramic view of the sea that extends from the Rimini valley to the Gabicce promontory. The property boasts a living area of approximately 440 square meters, offering a versatile living solution with two independent apartments and an attic attic, which can be configured into a single large and spacious accommodation.

The property is enhanced by an extensive private garden of 4,000 square meters, a true oasis that houses a designer infinity pool, surrounded by an elegant glass barrier that offers safety for children. The villa is completed by comfortable changing rooms, a large garage of over 90 square meters and warehouse areas.