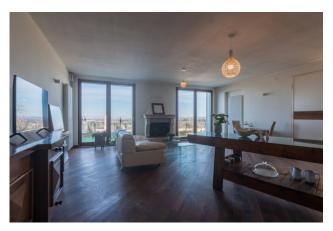

The internal architecture is characterized by the selection of high quality materials in the finishes, adding a touch of exclusivity to the rooms. Each apartment has a lounge of over 55 square meters with panoramic windows overlooking the surrounding landscape and a fireplace that contributes to creating a warm atmosphere. The internal layout also includes a spacious kitchen, three bedrooms and two bathrooms for each unit.