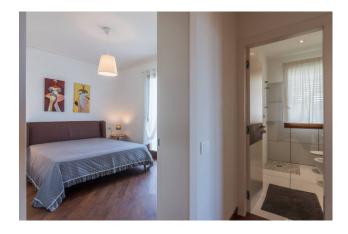

The internal architecture is characterized by the selection of high quality materials in the finishes, adding a touch of exclusivity to the rooms. Each apartment has a lounge of over 55 square meters with panoramic windows overlooking the surrounding landscape and a fireplace that contributes to creating a warm atmosphere. The internal layout also includes a spacious kitchen, three bedrooms and two bathrooms for each unit.