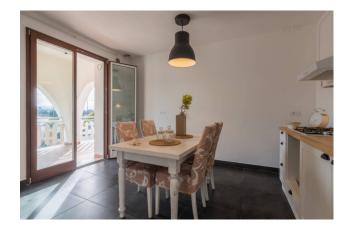

The internal architecture is characterized by the selection of high quality materials in the finishes, adding a touch of exclusivity to the rooms. Each apartment has a lounge of over 55 square meters with panoramic windows overlooking the surrounding landscape and a fireplace that contributes to creating a warm atmosphere. The internal layout also includes a spacious kitchen, three bedrooms and two bathrooms for each unit.