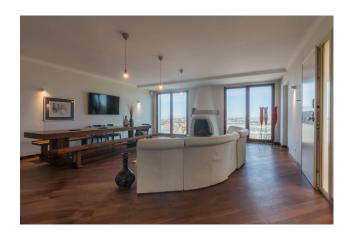

## 440 sq.m | Bathrooms: 8 | Bedrooms: 8 | Rooms: 14

We present a splendid independent villa for sale, located on the quiet hills of Rimini, from which you can enjoy a panoramic view of the sea that extends from the Rimini valley to the Gabicce promontory. The property boasts a living area of approximately 440 square meters, offering a versatile living solution with two independent apartments and an attic attic, which can be configured into a single large and spacious accommodation.

The internal architecture is characterized by the selection of high quality materials in the finishes, adding a touch of exclusivity to the rooms. Each apartment has a lounge of over 55 square meters with panoramic windows overlooking the surrounding landscape and a fireplace that contributes to creating a warm atmosphere. The internal layout also includes a spacious kitchen, three bedrooms and two bathrooms for each unit.