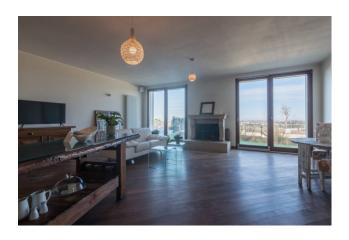

The internal architecture is characterized by the selection of high quality materials in the finishes, adding a touch of exclusivity to the rooms. Each apartment has a lounge of over 55 square meters with panoramic windows overlooking the surrounding landscape and a fireplace that contributes to creating a warm atmosphere. The internal layout also includes a spacious kitchen, three bedrooms and two bathrooms for each unit.