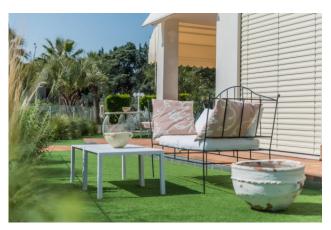

The internal architecture is characterized by the selection of high quality materials in the finishes, adding a touch of exclusivity to the rooms. Each apartment has a lounge of over 55 square meters with panoramic windows overlooking the surrounding landscape and a fireplace that contributes to creating a warm atmosphere. The internal layout also includes a spacious kitchen, three bedrooms and two bathrooms for each unit.