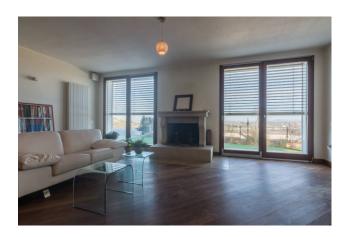

The internal architecture is characterized by the selection of high quality materials in the finishes, adding a touch of exclusivity to the rooms. Each apartment has a lounge of over 55 square meters with panoramic windows overlooking the surrounding landscape and a fireplace that contributes to creating a warm atmosphere. The internal layout also includes a spacious kitchen, three bedrooms and two bathrooms for each unit.