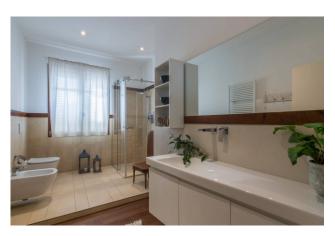

The internal architecture is characterized by the selection of high quality materials in the finishes, adding a touch of exclusivity to the rooms. Each apartment has a lounge of over 55 square meters with panoramic windows overlooking the surrounding landscape and a fireplace that contributes to creating a warm atmosphere. The internal layout also includes a spacious kitchen, three bedrooms and two bathrooms for each unit.