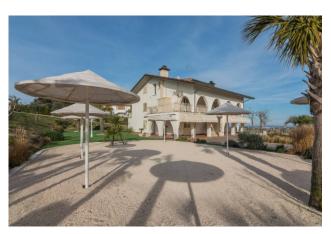

## 440 sq.m | Bathrooms: 8 | Bedrooms: 8 | Rooms: 14

We present a splendid independent villa for sale, located on the quiet hills of Rimini, from which you can enjoy a panoramic view of the sea that extends from the Rimini valley to the Gabicce promontory. The property boasts a living area of approximately 440 square meters, offering a versatile living solution with two independent apartments and an attic attic, which can be configured into a single large and spacious accommodation.

The property is enhanced by an extensive private garden of 4,000 square meters, a true oasis that houses a designer infinity pool, surrounded by an elegant glass barrier that offers safety for children. The villa is completed by comfortable changing rooms, a large garage of over 90 square meters and warehouse areas.