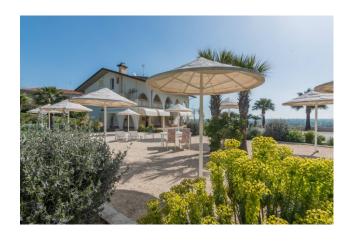

## 440 sq.m | Bathrooms: 8 | Bedrooms: 8 | Rooms: 14

We present a splendid independent villa for sale, located on the quiet hills of Rimini, from which you can enjoy a panoramic view of the sea that extends from the Rimini valley to the Gabicce promontory. The property boasts a living area of approximately 440 square meters, offering a versatile living solution with two independent apartments and an attic attic, which can be configured into a single large and spacious accommodation.

The property is enhanced by an extensive private garden of 4,000 square meters, a true oasis that houses a designer infinity pool, surrounded by an elegant glass barrier that offers safety for children. The villa is completed by comfortable changing rooms, a large garage of over 90 square meters and warehouse areas.