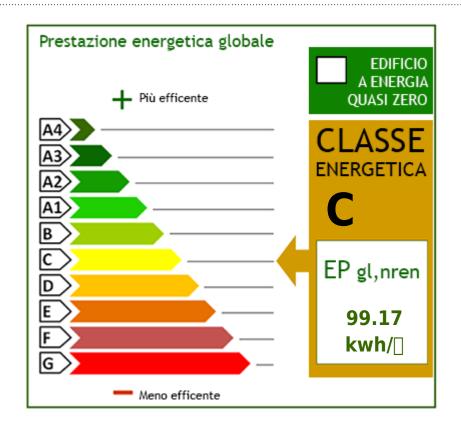

## **Property Informations**

| Address: Via Panoramica, 2    | Bedrooms: 8                      |
|-------------------------------|----------------------------------|
| Bathrooms: 8                  | Rooms: 14                        |
| Internal condition: Excellent | > data_operazione <: 0000-00-00  |
| > esclusiva <: 1              | : 0000-00-00                     |
| Floor: Multilevel             | Total floors: 3                  |
| Parking space: Uncovered      | Current Status: Free at the deed |
| Balconies: Present            | Terrace: Present                 |
| Garden: Private, 4.000 sq.m   | Sea distance: 4.000 meter        |
| Kitchen: Present              | <b>Garage</b> : Double, 93 sq.m  |