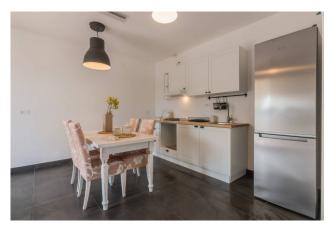

The internal architecture is characterized by the selection of high quality materials in the finishes, adding a touch of exclusivity to the rooms. Each apartment has a lounge of over 55 square meters with panoramic windows overlooking the surrounding landscape and a fireplace that contributes to creating a warm atmosphere. The internal layout also includes a spacious kitchen, three bedrooms and two bathrooms for each unit.