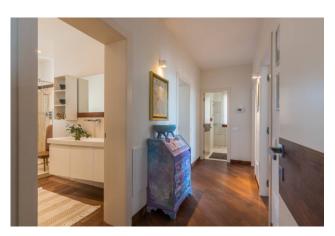

The internal architecture is characterized by the selection of high quality materials in the finishes, adding a touch of exclusivity to the rooms. Each apartment has a lounge of over 55 square meters with panoramic windows overlooking the surrounding landscape and a fireplace that contributes to creating a warm atmosphere. The internal layout also includes a spacious kitchen, three bedrooms and two bathrooms for each unit.