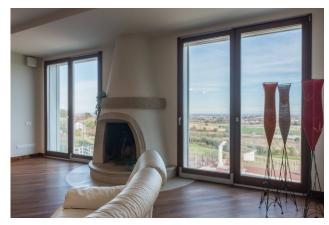

The internal architecture is characterized by the selection of high quality materials in the finishes, adding a touch of exclusivity to the rooms. Each apartment has a lounge of over 55 square meters with panoramic windows overlooking the surrounding landscape and a fireplace that contributes to creating a warm atmosphere. The internal layout also includes a spacious kitchen, three bedrooms and two bathrooms for each unit.