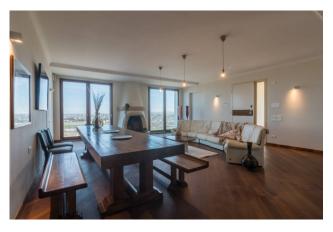

The internal architecture is characterized by the selection of high quality materials in the finishes, adding a touch of exclusivity to the rooms. Each apartment has a lounge of over 55 square meters with panoramic windows overlooking the surrounding landscape and a fireplace that contributes to creating a warm atmosphere. The internal layout also includes a spacious kitchen, three bedrooms and two bathrooms for each unit.