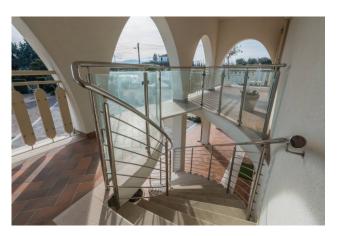

The internal architecture is characterized by the selection of high quality materials in the finishes, adding a touch of exclusivity to the rooms. Each apartment has a lounge of over 55 square meters with panoramic windows overlooking the surrounding landscape and a fireplace that contributes to creating a warm atmosphere. The internal layout also includes a spacious kitchen, three bedrooms and two bathrooms for each unit.