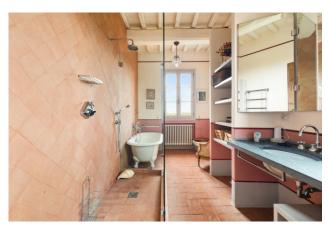

From the entrance hallway, a Cardoso stone staircase leads to the upper floor, the most intimate area of the house, where we find a large master bedroom with fireplace, en suite bathroom with shower and tub and wardrobe with window, a second double bedroom with

en suite bathroom. suite and a welcoming double room/study with mezzanine where a bathroom with tub is currently located.

On the ground floor with independent entrance, we find the useful guest apartment in this case composed of a living room, two double bedrooms with a complete bathroom.