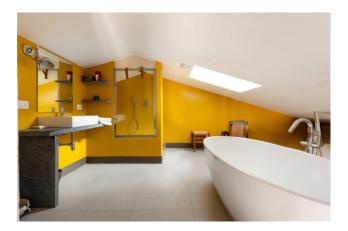

The rectangular main building has a total surface area of 430 m2 and comprises on the ground floor a large and bright living room with fireplace and double-height ceilings, a large open space for cooking and dining, an area dedicated to reading, a study that can also be used as a bedroom, a guest bathroom as well as a laundry room and a service room with bathroom.

From the entrance hallway, a Cardoso stone staircase leads to the upper floor, the most intimate area of the house, where we find a large master bedroom with fireplace, en suite bathroom with shower and tub and wardrobe with window, a second double bedroom with

en suite bathroom. suite and a welcoming double room/study with mezzanine where a bathroom with tub is currently located.

On the ground floor with independent entrance, we find the useful guest apartment in this case composed of a living room, two double bedrooms with a complete bathroom.