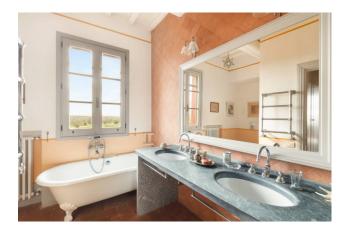

The rectangular main building has a total surface area of 430 m2 and comprises on the ground floor a large and bright living room with fireplace and double-height ceilings, a large open space for cooking and dining, an area dedicated to reading, a study that can also be used as a bedroom, a guest bathroom as well as a laundry room and a service room with bathroom.

From the entrance hallway, a Cardoso stone staircase leads to the upper floor, the most intimate area of the house, where we find a large master bedroom with fireplace, en suite bathroom with shower and tub and wardrobe with window, a second double bedroom with