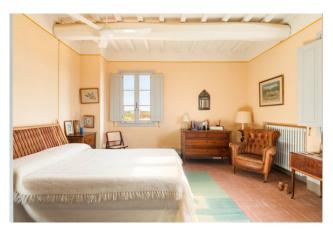

From the entrance hallway, a Cardoso stone staircase leads to the upper floor, the most intimate area of the house, where we find a large master bedroom with fireplace, en suite bathroom with shower and tub and wardrobe with window, a second double bedroom with

en suite bathroom. suite and a welcoming double room/study with mezzanine where a bathroom with tub is currently located.

On the ground floor with independent entrance, we find the useful guest apartment in this case composed of a living room, two double bedrooms with a complete bathroom.