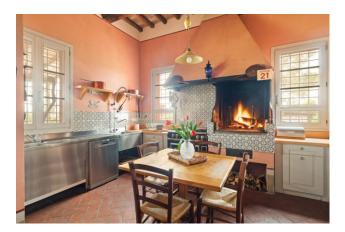

The rectangular main building has a total surface area of 430 m2 and comprises on the ground floor a large and bright living room with fireplace and double-height ceilings, a large open space for cooking and dining, an area dedicated to reading, a study that can also be used as a bedroom, a guest bathroom as well as a laundry room and a service room with bathroom.