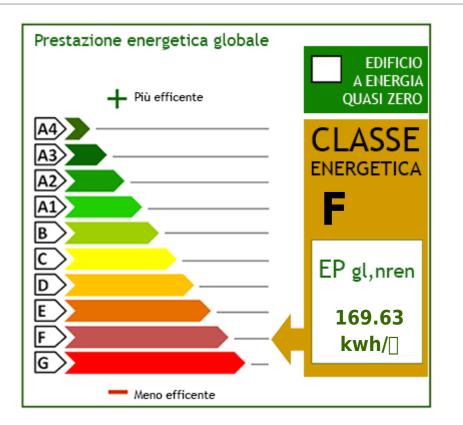

for those who want to experience the countryside a short distance from all services and the sea.

Energy Class F EP gl,nren 169.63 kWh/m2 year

REF.1608

## **Property Informations**

| Address: Località Banditella     | <b>Zip Code</b> : 58051      |
|----------------------------------|------------------------------|
| Bedrooms: 5                      | Bathrooms: 4                 |
| <b>Rooms</b> : 19                | Internal condition: Good     |
| > data_operazione <: 0000-00-00  | > esclusiva <: 1             |
| : 0000-00-00                     | Floor: On two-levels         |
| Parking space: Covered           | Date of construction: 2005   |
| Current Status: Free at the deed | Garden: Private, 22.000 sq.m |
| Sea distance: 13.000 meter       | Kitchen: Regular Kitchen     |