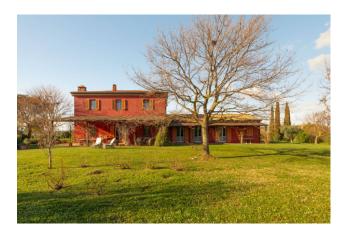

Excellently built and easy to manage, Le Stracciabracaie stands on 22,000 m2 of land with panoramic views to the south over the countryside surrounded by greenery and the typical quiet of the Tuscan Maremma and is made up of a manor house, a warehouse and covered parking spaces

The rectangular main building has a total surface area of 430 m2 and comprises on the ground floor a large and bright living room with fireplace and double-height ceilings, a large open space for cooking and dining, an area dedicated to reading, a study that can also be used as a bedroom, a guest bathroom as well as a laundry room and a service room with bathroom.