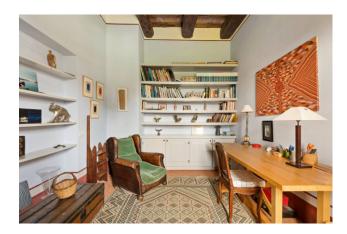

The rectangular main building has a total surface area of 430 m2 and comprises on the ground floor a large and bright living room with fireplace and double-height ceilings, a large open space for cooking and dining, an area dedicated to reading, a study that can also be used as a bedroom, a guest bathroom as well as a laundry room and a service room with bathroom.