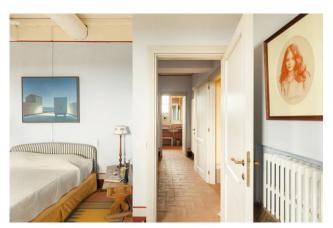

From the entrance hallway, a Cardoso stone staircase leads to the upper floor, the most intimate area of the house, where we find a large master bedroom with fireplace, en suite bathroom with shower and tub and wardrobe with window, a second double bedroom with

en suite bathroom. suite and a welcoming double room/study with mezzanine where a bathroom with tub is currently located.

On the ground floor with independent entrance, we find the useful guest apartment in this case composed of a living room, two double bedrooms with a complete bathroom.