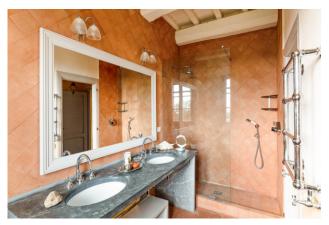

From the entrance hallway, a Cardoso stone staircase leads to the upper floor, the most intimate area of the house, where we find a large master bedroom with fireplace, en suite bathroom with shower and tub and wardrobe with window, a second double bedroom with

en suite bathroom. suite and a welcoming double room/study with mezzanine where a bathroom with tub is currently located.

On the ground floor with independent entrance, we find the useful guest apartment in this case composed of a living room, two double bedrooms with a complete bathroom.