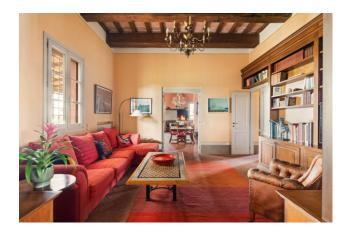

The rectangular main building has a total surface area of 430 m2 and comprises on the ground floor a large and bright living room with fireplace and double-height ceilings, a large open space for cooking and dining, an area dedicated to reading, a study that can also be used as a bedroom, a guest bathroom as well as a laundry room and a service room with bathroom.