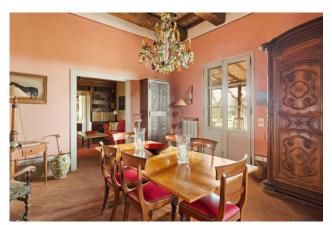

The rectangular main building has a total surface area of 430 m2 and comprises on the ground floor a large and bright living room with fireplace and double-height ceilings, a large open space for cooking and dining, an area dedicated to reading, a study that can also be used as a bedroom, a guest bathroom as well as a laundry room and a service room with bathroom.