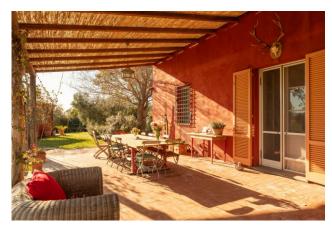

A comfortable veranda positioned at sunset which extends along one side of the property houses the summer lounge and the large dining table.

The partly closed warehouse allows you to house technical systems and other things while the portico part is ideal for storing bicycles and storing wood.