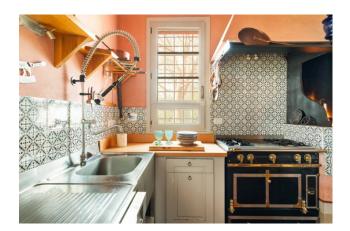

The rectangular main building has a total surface area of 430 m2 and comprises on the ground floor a large and bright living room with fireplace and double-height ceilings, a large open space for cooking and dining, an area dedicated to reading, a study that can also be used as a bedroom, a guest bathroom as well as a laundry room and a service room with bathroom.

## **Property Informations**

| Address: Località Banditella     | <b>Zip Code</b> : 58051      |
|----------------------------------|------------------------------|
| Bedrooms: 5                      | Bathrooms: 4                 |
| <b>Rooms</b> : 19                | Internal condition: Good     |
| > data_operazione <: 0000-00-00  | > esclusiva <: 1             |
| : 0000-00-00                     | Floor: On two-levels         |
| Parking space: Covered           | Date of construction: 2005   |
| Current Status: Free at the deed | Garden: Private, 22.000 sq.m |
| Sea distance: 13.000 meter       | Kitchen: Regular Kitchen     |