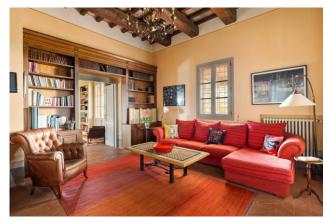

The rectangular main building has a total surface area of 430 m2 and comprises on the ground floor a large and bright living room with fireplace and double-height ceilings, a large open space for cooking and dining, an area dedicated to reading, a study that can also be used as a bedroom, a guest bathroom as well as a laundry room and a service room with bathroom.