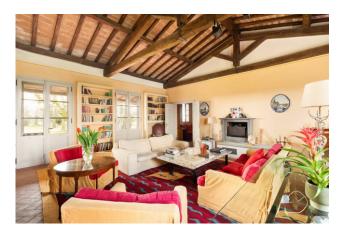

The rectangular main building has a total surface area of 430 m2 and comprises on the ground floor a large and bright living room with fireplace and double-height ceilings, a large open space for cooking and dining, an area dedicated to reading, a study that can also be used as a bedroom, a guest bathroom as well as a laundry room and a service room with bathroom.