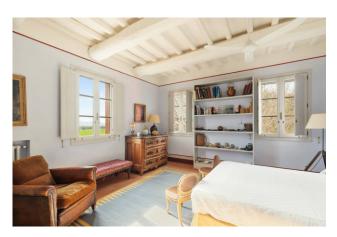

The rectangular main building has a total surface area of 430 m2 and comprises on the ground floor a large and bright living room with fireplace and double-height ceilings, a large open space for cooking and dining, an area dedicated to reading, a study that can also be used as a bedroom, a guest bathroom as well as a laundry room and a service room with bathroom.

From the entrance hallway, a Cardoso stone staircase leads to the upper floor, the most intimate area of the house, where we find a large master bedroom with fireplace, en suite bathroom with shower and tub and wardrobe with window, a second double bedroom with