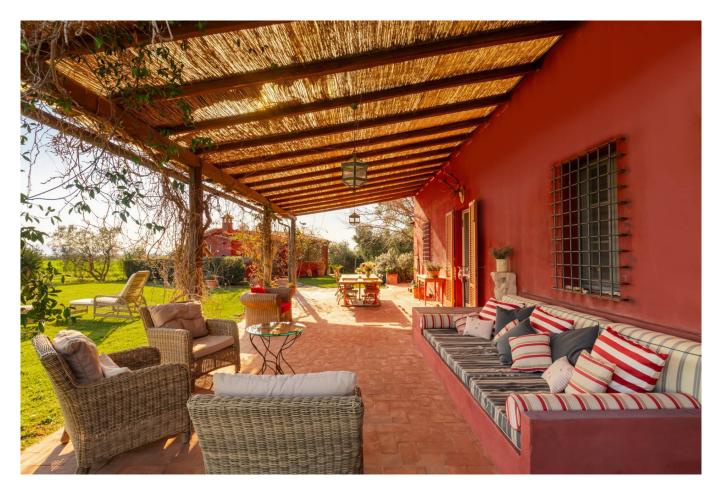

A comfortable veranda positioned at sunset which extends along one side of the property houses the summer lounge and the large dining table.

The partly closed warehouse allows you to house technical systems and other things while the portico part is ideal for storing bicycles and storing wood.

Excellently built and easy to manage, Le Stracciabracaie stands on 22,000 m2 of land with panoramic views to the south over the countryside surrounded by greenery and the typical quiet of the Tuscan Maremma and is made up of a manor house, a warehouse and covered parking spaces