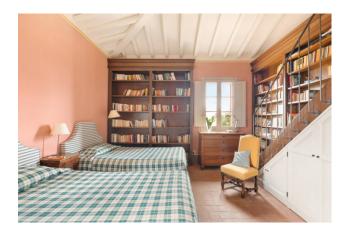

From the entrance hallway, a Cardoso stone staircase leads to the upper floor, the most intimate area of the house, where we find a large master bedroom with fireplace, en suite bathroom with shower and tub and wardrobe with window, a second double bedroom with

en suite bathroom. suite and a welcoming double room/study with mezzanine where a bathroom with tub is currently located.

On the ground floor with independent entrance, we find the useful guest apartment in this case composed of a living room, two double bedrooms with a complete bathroom.