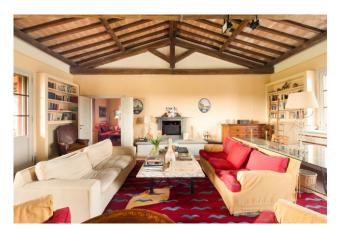

The rectangular main building has a total surface area of 430 m2 and comprises on the ground floor a large and bright living room with fireplace and double-height ceilings, a large open space for cooking and dining, an area dedicated to reading, a study that can also be used as a bedroom, a guest bathroom as well as a laundry room and a service room with bathroom.