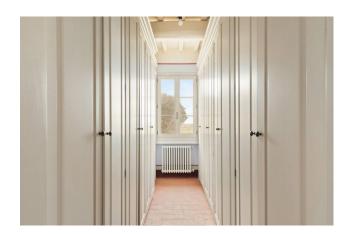

The rectangular main building has a total surface area of 430 m2 and comprises on the ground floor a large and bright living room with fireplace and double-height ceilings, a large open space for cooking and dining, an area dedicated to reading, a study that can also be used as a bedroom, a guest bathroom as well as a laundry room and a service room with bathroom.

From the entrance hallway, a Cardoso stone staircase leads to the upper floor, the most intimate area of the house, where we find a large master bedroom with fireplace, en suite bathroom with shower and tub and wardrobe with window, a second double bedroom with