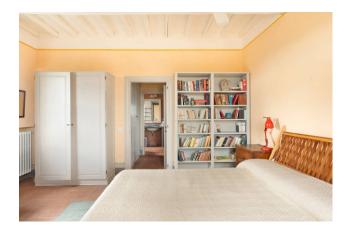

From the entrance hallway, a Cardoso stone staircase leads to the upper floor, the most intimate area of the house, where we find a large master bedroom with fireplace, en suite bathroom with shower and tub and wardrobe with window, a second double bedroom with

en suite bathroom. suite and a welcoming double room/study with mezzanine where a bathroom with tub is currently located.

On the ground floor with independent entrance, we find the useful guest apartment in this case composed of a living room, two double bedrooms with a complete bathroom.