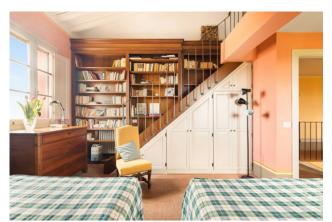

From the entrance hallway, a Cardoso stone staircase leads to the upper floor, the most intimate area of the house, where we find a large master bedroom with fireplace, en suite bathroom with shower and tub and wardrobe with window, a second double bedroom with

en suite bathroom. suite and a welcoming double room/study with mezzanine where a bathroom with tub is currently located.

On the ground floor with independent entrance, we find the useful guest apartment in this case composed of a living room, two double bedrooms with a complete bathroom.