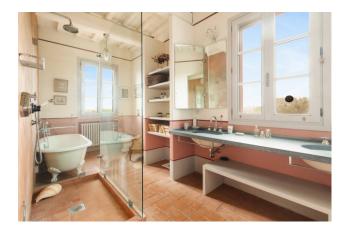

From the entrance hallway, a Cardoso stone staircase leads to the upper floor, the most intimate area of the house, where we find a large master bedroom with fireplace, en suite bathroom with shower and tub and wardrobe with window, a second double bedroom with

en suite bathroom. suite and a welcoming double room/study with mezzanine where a bathroom with tub is currently located.

On the ground floor with independent entrance, we find the useful guest apartment in this case composed of a living room, two double bedrooms with a complete bathroom.