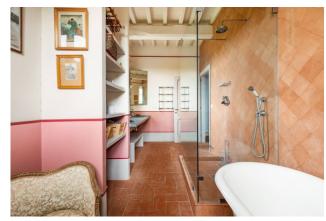

From the entrance hallway, a Cardoso stone staircase leads to the upper floor, the most intimate area of the house, where we find a large master bedroom with fireplace, en suite bathroom with shower and tub and wardrobe with window, a second double bedroom with

en suite bathroom. suite and a welcoming double room/study with mezzanine where a bathroom with tub is currently located.

On the ground floor with independent entrance, we find the useful guest apartment in this case composed of a living room, two double bedrooms with a complete bathroom.