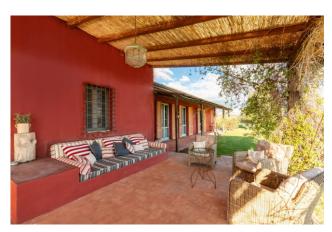

A comfortable veranda positioned at sunset which extends along one side of the property houses the summer lounge and the large dining table.

The partly closed warehouse allows you to house technical systems and other things while the portico part is ideal for storing bicycles and storing wood.