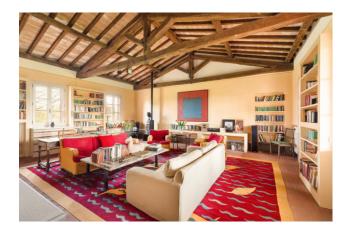

The rectangular main building has a total surface area of 430 m2 and comprises on the ground floor a large and bright living room with fireplace and double-height ceilings, a large open space for cooking and dining, an area dedicated to reading, a study that can also be used as a bedroom, a guest bathroom as well as a laundry room and a service room with bathroom.