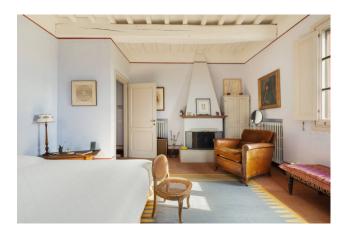

From the entrance hallway, a Cardoso stone staircase leads to the upper floor, the most intimate area of the house, where we find a large master bedroom with fireplace, en suite bathroom with shower and tub and wardrobe with window, a second double bedroom with

en suite bathroom. suite and a welcoming double room/study with mezzanine where a bathroom with tub is currently located.

On the ground floor with independent entrance, we find the useful guest apartment in this case composed of a living room, two double bedrooms with a complete bathroom.