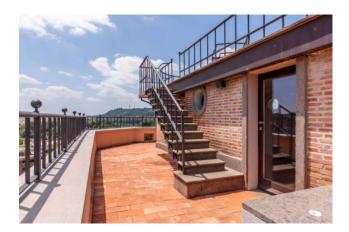

## 295 sq.m | Bathrooms: 4 | Bedrooms: 2 | Rooms: 4

Ponte Milvio - We are pleased to offer for sale a wonderful penthouse and super penthouse, with double entrance, inside the historic Villa Brasini. The five exclusive terraces with panoramic roof terrace and the view that opens on four sides up to embrace the dome of San Pietro, make it a unique object in the capital. We access the seventh floor, extremely bright, modern and lively in its spaces, through a private lift for exclusive use and where we find a large living room with fireplace, the suggestive dining room, the large kitchen with its laundry area and a courtesy bathroom , all with their own views of the beautiful outdoor spaces. The sleeping area consists of a double bedroom with en suite bathroom and walk-in closet and another double bedroom also with en suite bathroom and fascinating views of the Roman panorama. An external staircase leads us to the roof terrace on the eighth floor, with splendid views over the roofs of Rome.