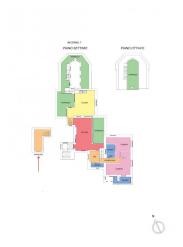

## 295 sq.m | Bathrooms: 4 | Bedrooms: 2 | Rooms: 4

Ponte Milvio - We are pleased to offer for sale a wonderful penthouse and super penthouse, with double entrance, inside the historic Villa Brasini. The five exclusive terraces with panoramic roof terrace and the view that opens on four sides up to embrace the dome of San Pietro, make it a unique object in the capital. We access the seventh floor, extremely bright, modern and lively in its spaces, through a private lift for exclusive use and where we find a large living room with fireplace, the suggestive dining room, the large kitchen with its laundry area and a courtesy bathroom , all with their own views of the beautiful outdoor spaces. The sleeping area consists of a double bedroom with en suite bathroom and walk-in closet and another double bedroom also with en suite bathroom and fascinating views of the Roman panorama. An external staircase leads us to the roof terrace on the eighth floor, with splendid views over the roofs of Rome.

## **Property Informations**

| Address: Via Flaminia | Zip Code: 191 |
|-----------------------|---------------|
| Bedrooms: 2           | Bathrooms: 4  |
|                       |               |

| Rooms: 4                        | Internal condition: Excellent    |
|---------------------------------|----------------------------------|
| > data_operazione <: 0000-00-00 | > esclusiva <: 1                 |
| : 0000-00-00                    | Floor: 7                         |
| Total floors: 7                 | Lift: Yes                        |
| Date of construction: 1926      | Current Status: Free at the deed |
| Terrace: Present                | Kitchen: Regular Kitchen         |
| Carara: Daubla                  |                                  |