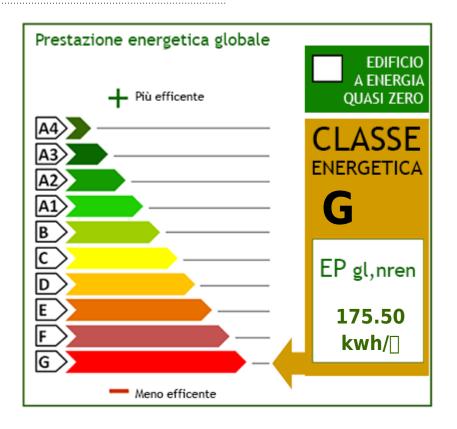

## 295 sq.m | Bathrooms: 4 | Bedrooms: 2 | Rooms: 4

Ponte Milvio - We are pleased to offer for sale a wonderful penthouse and super penthouse, with double entrance, inside the historic Villa Brasini. The five exclusive terraces with panoramic roof terrace and the view that opens on four sides up to embrace the dome of San Pietro, make it a unique object in the capital. We access the seventh floor, extremely bright, modern and lively in its spaces, through a private lift for exclusive use and where we find a large living room with fireplace, the suggestive dining room, the large kitchen with its laundry area and a courtesy bathroom , all with their own views of the beautiful outdoor spaces. The sleeping area consists of a double bedroom with en suite bathroom and walk-in closet and another double bedroom also with en suite bathroom and fascinating views of the Roman panorama. An external staircase leads us to the roof terrace on the eighth floor, with splendid views over the roofs of Rome.