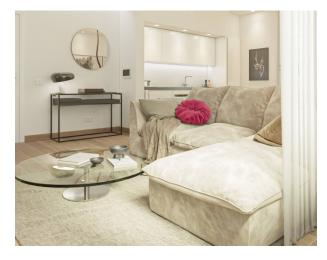

The property is perfectly divided with a living area with double living room with open kitchen with exit onto an enchanting habitable terrace.

Next to the living room we find a bedroom with a bathroom furnished with suspended bathroom fixtures. In the sleeping area we find three other double bedrooms with two bathrooms, one of which is en-suite to the master bedroom.

Both the day and night parts are very bright thanks to their angular position.

The property will be delivered with: kitchen complete with all appliances, parquet flooring, air conditioning, eco-sustainable double glazed windows with tilt opening, automated shutters, LED lighting with dedicated light cuts, USB sockets on the walls.