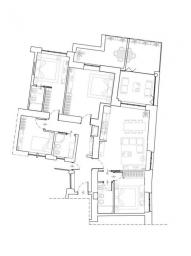

The property is perfectly divided with a living area with double living room with open kitchen with exit onto an enchanting habitable terrace.

Next to the living room we find a bedroom with a bathroom furnished with suspended bathroom fixtures. In the sleeping area we find three other double bedrooms with two bathrooms, one of which is en-suite to the master bedroom.

Both the day and night parts are very bright thanks to their angular position.

The property will be delivered with: kitchen complete with all appliances, parquet flooring, air conditioning, eco-sustainable double glazed windows with tilt opening, automated shutters, LED lighting with dedicated light cuts, USB sockets on the walls.