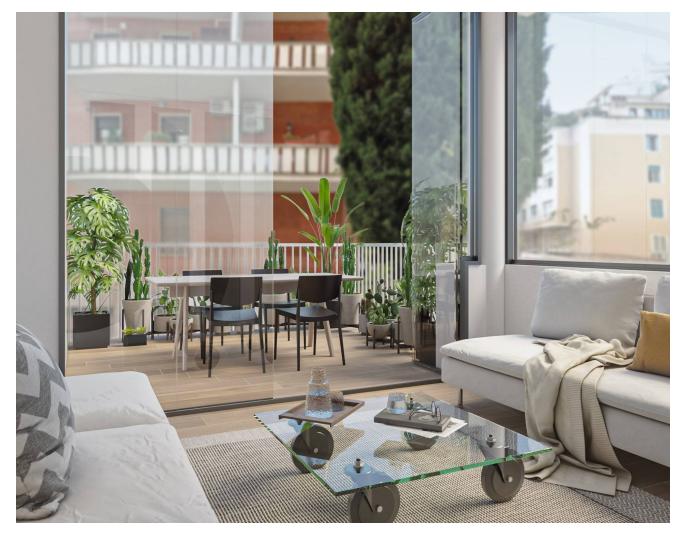

## 150 sq.m | Bathrooms: 3 | Bedrooms: 4 | Rooms: 6

Parioli - Archimede Eco-Residences

150 m2 apartment with large terrace completely renovated.

We are pleased to offer, inside an elegant Parioli building, a 150 m2 apartment completely renovated with fine finishes and a beautiful terrace.

The property is perfectly divided with a living area with double living room with open kitchen with exit onto an enchanting habitable terrace.

Next to the living room we find a bedroom with a bathroom furnished with suspended bathroom fixtures. In the sleeping area we find three other double bedrooms with two bathrooms, one of which is en-suite to the master bedroom.