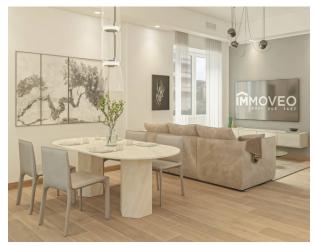

The property is perfectly divided with a living area with double living room with open kitchen with exit onto an enchanting habitable terrace.

Next to the living room we find a bedroom with a bathroom furnished with suspended bathroom fixtures. In the sleeping area we find three other double bedrooms with two bathrooms, one of which is en-suite to the master bedroom.

Both the day and night parts are very bright thanks to their angular position.

The property will be delivered with: kitchen complete with all appliances, parquet flooring, air conditioning, eco-sustainable double glazed windows with tilt opening, automated shutters, LED lighting with dedicated light cuts, USB sockets on the walls.