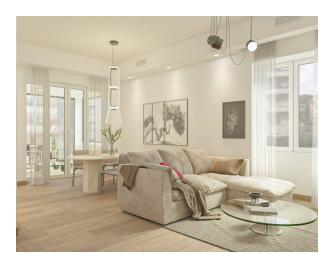

The property is perfectly divided with a living area with double living room with open kitchen with exit onto an enchanting habitable terrace.

Next to the living room we find a bedroom with a bathroom furnished with suspended bathroom fixtures. In the sleeping area we find three other double bedrooms with two bathrooms, one of which is en-suite to the master bedroom.

Both the day and night parts are very bright thanks to their angular position.

The property will be delivered with: kitchen complete with all appliances, parquet flooring, air conditioning, eco-sustainable double glazed windows with tilt opening, automated shutters, LED lighting with dedicated light cuts, USB sockets on the walls.