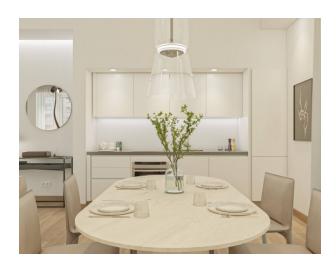

The property is perfectly divided with a living area with double living room with open kitchen with exit onto an enchanting habitable terrace.

Next to the living room we find a bedroom with a bathroom furnished with suspended bathroom fixtures. In the sleeping area we find three other double bedrooms with two bathrooms, one of which is en-suite to the master bedroom.

Both the day and night parts are very bright thanks to their angular position.

The property will be delivered with: kitchen complete with all appliances, parquet flooring, air conditioning, eco-sustainable double glazed windows with tilt opening, automated shutters, LED lighting with dedicated light cuts, USB sockets on the walls.