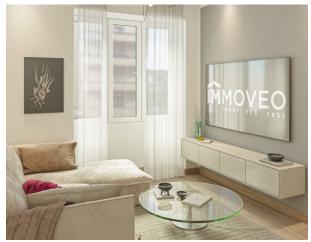

The property is perfectly divided with a living area with double living room with open kitchen with exit onto an enchanting habitable terrace.

Next to the living room we find a bedroom with a bathroom furnished with suspended bathroom fixtures. In the sleeping area we find three other double bedrooms with two bathrooms, one of which is en-suite to the master bedroom.

Both the day and night parts are very bright thanks to their angular position.

The property will be delivered with: kitchen complete with all appliances, parquet flooring, air conditioning, eco-sustainable double glazed windows with tilt opening, automated shutters, LED lighting with dedicated light cuts, USB sockets on the walls.