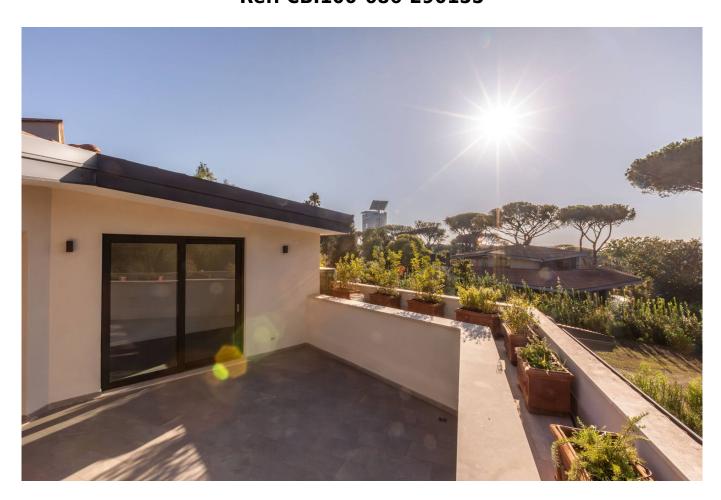

## 135 sq.m | Bathrooms: 3 | Bedrooms: 2 | Rooms: 6

PENTHOUSE -INT.5

Commercial surface area: 135 m2

Internal surface: 113 m2
Terrace: 30 m2
Double living room
2 bedrooms
3 bathrooms
Kitchen
Elevator
Cellar: 16 m2

Uncovered parking spaces: 2

Price: 990,000 IMMEDIATE DELIVERY

Eur - On the top of the EUR hill, in Via Nepal, we are pleased to present you an exclusive and elegant transformation of a villa residence built in the 1960s into a modern condominium of 5 apartments and 2 completely independent penthouses. This is a rare opportunity to live in a residential area surrounded by greenery, in an unobtainable oasis of well-being just 15 minutes from the historic center of Rome. All the properties are of the A3 energy class, equipped with the most innovative technologies, with photovoltaic systems, air conditioning, home automation and anti-theft system. Each of the 7 homes has unique and different characteristics, all with triple exposure, oak parquet, armored door, electric windows, large and sunny terraces or gardens to enjoy relaxation in total privacy, a large cellar/laundry room, 2 uncovered parking spaces, lift to the penthouses and automatic entrance gate.