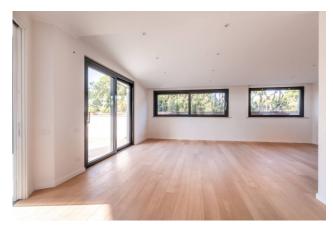

## 135 sq.m | Bathrooms: 3 | Bedrooms: 2 | Rooms: 6

PENTHOUSE -INT.5

Commercial surface area: 135 m2

Internal surface: 113 m2
Terrace: 30 m2
Double living room
2 bedrooms
3 bathrooms
Kitchen
Elevator
Cellar: 16 m2