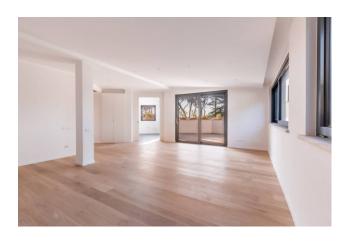

## 135 sq.m | Bathrooms: 3 | Bedrooms: 2 | Rooms: 6

PENTHOUSE -INT.5

Commercial surface area: 135 m2

Internal surface: 113 m2
Terrace: 30 m2
Double living room
2 bedrooms
3 bathrooms
Kitchen
Elevator
Cellar: 16 m2