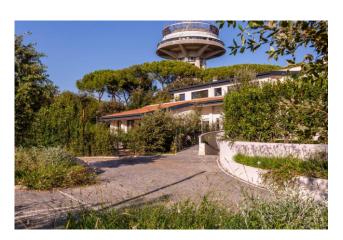

Uncovered parking spaces: 2

Price: 990,000 IMMEDIATE DELIVERY

Eur - On the top of the EUR hill, in Via Nepal, we are pleased to present you an exclusive and elegant transformation of a villa residence built in the 1960s into a modern condominium of 5 apartments and 2 completely independent penthouses. This is a rare opportunity to live in a residential area surrounded by greenery, in an unobtainable oasis of well-being just 15 minutes from the historic center of Rome. All the properties are of the A3 energy class, equipped with the most innovative technologies, with photovoltaic systems, air conditioning, home automation and anti-theft system. Each of the 7 homes has unique and different characteristics, all with triple exposure, oak parquet, armored door, electric windows, large and sunny terraces or gardens to enjoy relaxation in total privacy, a large cellar/laundry room, 2 uncovered parking spaces, lift to the penthouses and automatic entrance gate.

These residences represent an excellent housing choice thanks to the proximity of the main services, shops, Metro B station, exclusive sports clubs and even international schools, but surrounded by magnificent green areas such as the EUR lake and the Eucalyptus park. Choosing to live in new homes with outdoor spaces and reduced energy costs, in an elegant neighborhood, is an investment for the future and above all for the next generations.