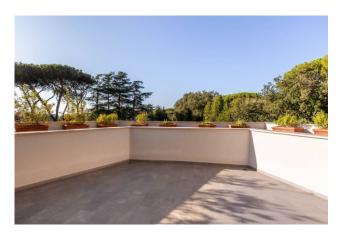

## 135 sq.m | Bathrooms: 3 | Bedrooms: 2 | Rooms: 6

PENTHOUSE -INT.5

Commercial surface area: 135 m2

Internal surface: 113 m2
Terrace: 30 m2
Double living room
2 bedrooms
3 bathrooms
Kitchen
Elevator
Cellar: 16 m2

## **Property Informations**

| Address: Via Nepal, 41           | Zip Code: 144                    |
|----------------------------------|----------------------------------|
| Bedrooms: 2                      | Bathrooms: 3                     |
| Rooms: 6                         | Internal condition: Excellent    |
| > data_operazione <: 0000-00-00  | > esclusiva <: 1                 |
| : 0000-00-00                     | Floor: Ground Floor              |
| Total floors: 2                  | Parking space: Uncovered         |
| Lift: Yes                        | Date of construction: 2023       |
| Current Status: Free at the deed | Condominium costs: € 200         |
| Terrace: Present, 30 sq.m        | <b>Kitchen</b> : Regular Kitchen |
| : Yes                            |                                  |