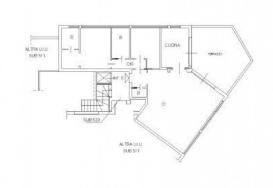

## 135 sq.m | Bathrooms: 3 | Bedrooms: 2 | Rooms: 6

PENTHOUSE -INT.5

Commercial surface area: 135 m2

Internal surface: 113 m2
Terrace: 30 m2
Double living room
2 bedrooms
3 bathrooms
Kitchen
Elevator
Cellar: 16 m2