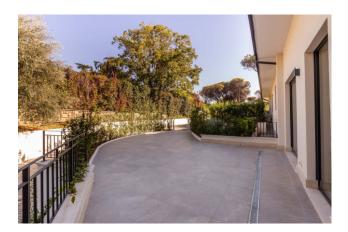

## 160 sq.m | Bathrooms: 3 | Bedrooms: 2 | Rooms: 6

FLOOR T 🛛 INT. 3

Commercial surface area: 160 m2 Internal surface: 113 m2 Terrace surface: 60 m2 Garden: 35 m2 lounge area 2 bedrooms 3 bathrooms Kitchen Service room on the S1 floor: 50 m2 (with window and internally connected) Uncovered parking spaces: 2 Price: 1,240,000 IMMEDIATE DELIVERY

## **Property Informations**

| Address: Via Nepal, 41          | Zip Code: 144                    |
|---------------------------------|----------------------------------|
| Bedrooms: 2                     | Bathrooms: 3                     |
| Rooms: 6                        | Internal condition: Excellent    |
| > data_operazione <: 0000-00-00 | > esclusiva <: 1                 |
| : 0000-00-00                    | Floor: Ground Floor              |
| Total floors: 2                 | Parking space: Uncovered         |
| Lift: Yes                       | No architectural barriers: Yes   |
| Date of construction: 2023      | Current Status: Free at the deed |
| Condominium costs: € 200        | <b>Garden</b> : Private, 90 sq.m |
| Kitchen: Regular Kitchen        | : Yes                            |