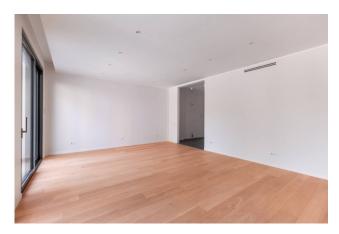

## 160 sq.m | Bathrooms: 3 | Bedrooms: 2 | Rooms: 6

FLOOR T 🛛 INT. 3

Commercial surface area: 160 m2 Internal surface: 113 m2 Terrace surface: 60 m2 Garden: 35 m2 lounge area 2 bedrooms 3 bathrooms Kitchen Service room on the S1 floor: 50 m2 (with window and internally connected) Uncovered parking spaces: 2 Price: 1,240,000 IMMEDIATE DELIVERY

Eur - On the top of the EUR hill, in Via Nepal, we are pleased to present you an exclusive and elegant transformation of a villa residence built in the 1960s into a modern condominium of 5 apartments and 2 completely independent penthouses. This is a rare opportunity to live in a residential area surrounded by greenery, in an unobtainable oasis of well-being just 15 minutes from the historic center of Rome. All the properties are of the A3 energy class, equipped with the most innovative technologies, with photovoltaic systems, air conditioning, home automation and anti-theft system. Each of the 7 homes has unique and different characteristics, all with triple exposure, oak parquet, armored door, electric windows, large and sunny terraces or gardens to enjoy relaxation in total privacy, a large cellar/laundry room, 2 uncovered parking spaces , lift to the penthouses and automatic entrance gate.