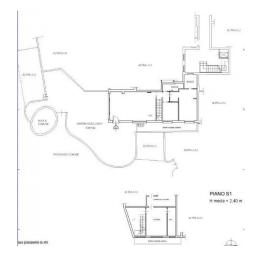

## 160 sq.m | Bathrooms: 3 | Bedrooms: 2 | Rooms: 6

FLOOR T 🛛 INT. 3

Commercial surface area: 160 m2 Internal surface: 113 m2 Terrace surface: 60 m2 Garden: 35 m2 lounge area 2 bedrooms 3 bathrooms Kitchen Service room on the S1 floor: 50 m2 (with window and internally connected) Uncovered parking spaces: 2 Price: 1,240,000 IMMEDIATE DELIVERY

## **Property Informations**

| Address: Via Nepal, 41          | Zip Code: 144                    |
|---------------------------------|----------------------------------|
| Bedrooms: 2                     | Bathrooms: 3                     |
| Rooms: 6                        | Internal condition: Excellent    |
| > data_operazione <: 0000-00-00 | > esclusiva <: 1                 |
| : 0000-00-00                    | Floor: Ground Floor              |
| Total floors: 2                 | Parking space: Uncovered         |
| Lift: Yes                       | No architectural barriers: Yes   |
| Date of construction: 2023      | Current Status: Free at the deed |
| Condominium costs: € 200        | <b>Garden</b> : Private, 90 sq.m |
| Kitchen: Regular Kitchen        | : Yes                            |