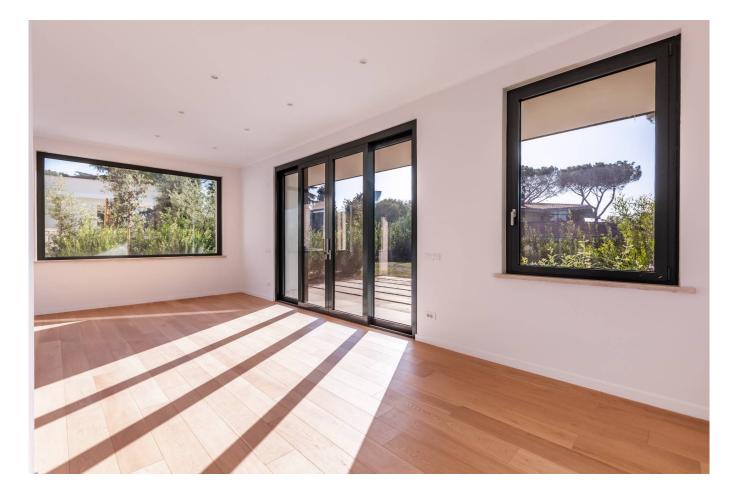

## 230 sq.m | Bathrooms: 3 | Bedrooms: 4 | Rooms: 6

GROUND FLOOR [] INT. 2

Commercial surface area: 230 m2 Internal surface area: 162 m2 Garden: 500 m2 Terrace: 90 m2 Double living room 4 bedrooms 3 bathrooms Kitchen Cellar: 31 m2 Uncovered parking spaces: 2 Price: 1,780,000 IMMEDIATE DELIVERY

Eur - On the top of the EUR hill, in Via Nepal, we are pleased to present you an exclusive and elegant transformation of a villa residence built in the 1960s into a modern condominium of 5 apartments and 2 completely independent penthouses. This is a rare opportunity to live in a residential area surrounded by greenery, in an unobtainable oasis of well-being just 15 minutes from the historic center of Rome. All the properties are of the A3 energy class, equipped with the most innovative technologies, with photovoltaic systems, air conditioning, home automation and anti-theft system. Each of the 7 homes has unique and different characteristics, all with triple exposure, oak parquet, armored door, electric windows, large and sunny terraces or gardens to enjoy relaxation in total privacy, a large cellar/laundry room, 2 uncovered parking spaces , lift to the penthouses and automatic entrance gate.