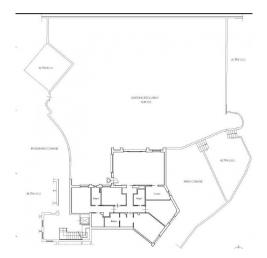

## 230 sq.m | Bathrooms: 3 | Bedrooms: 4 | Rooms: 6

GROUND FLOOR [] INT. 2

Commercial surface area: 230 m2 Internal surface area: 162 m2 Garden: 500 m2 Terrace: 90 m2 Double living room 4 bedrooms 3 bathrooms Kitchen Cellar: 31 m2 Uncovered parking spaces: 2 Price: 1,780,000 IMMEDIATE DELIVERY