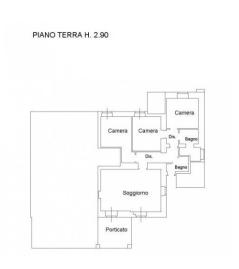

## **Property Informations**

| Address: strada provinciale del Monte Amiata, snc  Bedrooms: 7 | Zip Code: 53026  Bathrooms: 9 |
|----------------------------------------------------------------|-------------------------------|
|                                                                |                               |
| > data_operazione <: 0000-00-00                                | > esclusiva <: 1              |
| : 1794.00                                                      | : 0000-00-00                  |
| Floor: Multilevel                                              | Total floors: 2               |
| Parking space: Uncovered                                       | Date of construction: 2019    |
| Current Status: Free at the deed                               | Balconies: Present            |
| Terrace: Present, 18 sq.m                                      | Garden: Private, 3.700 sq.m   |
| Kitchen: Kitchenette                                           | · Yes                         |