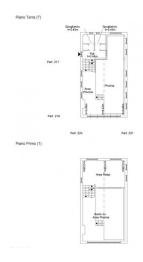

|
| > data_operazione <: 0000-00-00                                | > esclusiva <: 1              |
| : 1794.00                                                      | : 0000-00-00                  |
| Floor: Multilevel                                              | Total floors: 2               |
| Parking space: Uncovered                                       | Date of construction: 2019    |
| Current Status: Free at the deed                               | Balconies: Present            |
| Terrace: Present, 18 sq.m                                      | Garden: Private, 3.700 sq.m   |
| Kitchen: Kitchenette                                           | · Yes                         |



































































































## PIANO PRIMO H. 3.10



## PIANO PRIMO H. 3.10