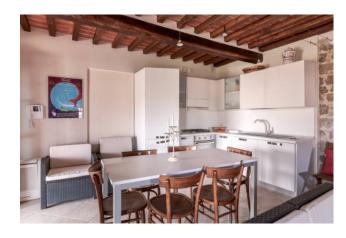

## **Property Informations**

| Address: strada provinciale del Monte Amiata, snc  Bedrooms: 7 | Zip Code: 53026  Bathrooms: 9 |
|----------------------------------------------------------------|-------------------------------|
|                                                                |                               |
| > data_operazione <: 0000-00-00                                | > esclusiva <: 1              |
| : 1794.00                                                      | : 0000-00-00                  |
| Floor: Multilevel                                              | Total floors: 2               |
| Parking space: Uncovered                                       | Date of construction: 2019    |
| Current Status: Free at the deed                               | Balconies: Present            |
| Terrace: Present, 18 sq.m                                      | Garden: Private, 3.700 sq.m   |
| Kitchen: Kitchenette                                           | · Yes                         |