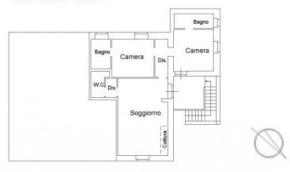

| > esclusiva <: 1              |
| : 1794.00                                                      | : 0000-00-00                  |
| Floor: Multilevel                                              | Total floors: 2               |
| Parking space: Uncovered                                       | Date of construction: 2019    |
| Current Status: Free at the deed                               | Balconies: Present            |
| Terrace: Present, 18 sq.m                                      | Garden: Private, 3.700 sq.m   |
| Kitchen: Kitchenette                                           | · Yes                         |



































































































## PIANO PRIMO H. 3.10



## PIANO PRIMO H. 3.10