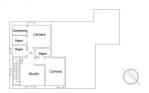

one <: 0000-00-00                                | > esclusiva <: 1              |
| : 1794.00                                                      | : 0000-00-00                  |
| Floor: Multilevel                                              | Total floors: 2               |
| Parking space: Uncovered                                       | Date of construction: 2019    |
| Current Status: Free at the deed                               | Balconies: Present            |
| Terrace: Present, 18 sq.m                                      | Garden: Private, 3.700 sq.m   |
| Kitchen: Kitchenette                                           | · Yes                         |



































































































## PIANO PRIMO H. 3.10



## PIANO PRIMO H. 3.10