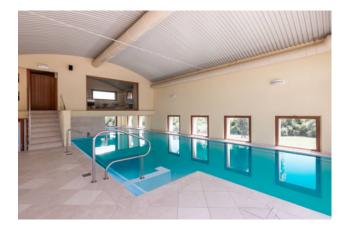

## 450 sq.m | Bathrooms: 9 | Bedrooms: 7 | Rooms: 11

If you dream of a luxury residence in a picturesque and unspoilt setting, this prestigious villa in Pienza is your oasis of tranquillity. With an area of approximately 450 m2 and an indoor swimming pool, this residence offers the perfect combination of modern comfort and Tuscan charm.

The seven welcoming rooms and the convivial halls grant unparalleled hospitality.

You can enjoy moments of relaxation and fun in the indoor swimming pool equipped with hydromassage and chromotherapy areas, perfect for use during all seasons of the year, embellished with a spacious sauna and an area with sunbeds where you can spend pleasant moments in company of a good book.