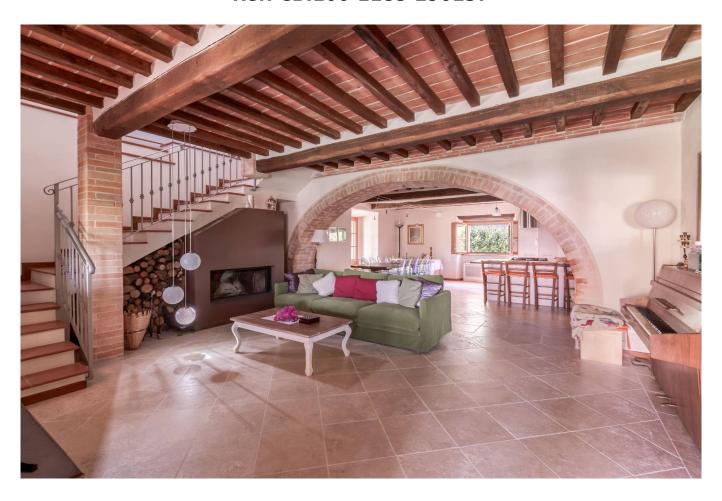

The architecture and style of the villa reflect the magical and evocative atmosphere of Tuscany, with traditional details and high quality finishes.

Every room of this house offers breathtaking panoramic views of the Tuscan hills and the suggestive surrounding landscape.

The seven welcoming rooms and the convivial halls grant unparalleled hospitality.

You can enjoy moments of relaxation and fun in the indoor swimming pool equipped with hydromassage and chromotherapy areas, perfect for use during all seasons of the year, embellished with a spacious sauna and an area with sunbeds where you can spend pleasant moments in company of a good book.