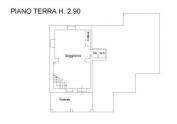

## **Property Informations**

| Address: strada provinciale del Monte Amiata, snc  Bedrooms: 7 | Zip Code: 53026  Bathrooms: 9 |
|----------------------------------------------------------------|-------------------------------|
|                                                                |                               |
| > data_operazione <: 0000-00-00                                | > esclusiva <: 1              |
| : 1794.00                                                      | : 0000-00-00                  |
| Floor: Multilevel                                              | Total floors: 2               |
| Parking space: Uncovered                                       | Date of construction: 2019    |
| Current Status: Free at the deed                               | Balconies: Present            |
| Terrace: Present, 18 sq.m                                      | Garden: Private, 3.700 sq.m   |
| Kitchen: Kitchenette                                           | · Yes                         |