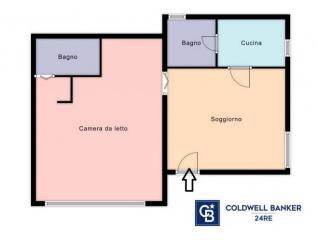

## 150 sq.m | Bathrooms: 2 | Bedrooms: 1 | Rooms: 2

COLDWELL BANKER

**24RE** 

Luxury and Nature meet in the Heart of Molise: Mountain Chalet with Panoramic View of the Matese. Discover the perfection of good living in this enchanting mountain chalet immersed in the magical atmosphere of Molise. Positioned on a hill overlooking one of the Authentic Villages of Italy, this Chalet offers space, tranquility, and privacy, with enchanting panoramic views of the majestic Matese mountains.

## **Property Informations**

| Address: via alfredo notte   | Bedrooms: 1                      |
|------------------------------|----------------------------------|
| Bathrooms: 2                 | Rooms: 2                         |
| Internal condition: Restored | > data_operazione <: 0000-00-00  |
| > esclusiva <: 1             | : 0000-00-00                     |
| Floor: Ground Floor          | Total floors: 1                  |
| Parking space: Uncovered     | Current Status: Free at the deed |
| Garden: Private              | Kitchen: Regular Kitchen         |
|                              |                                  |