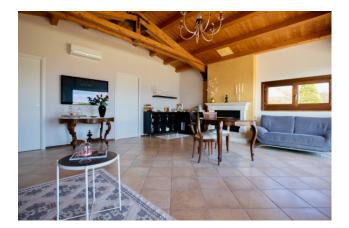

Main features: Spacious and elegant environments Suite with all comforts Indoor infrared sauna Open space living room with access to a spectacular outdoor terrace and lounge corner Outdoor infinity pool with breathtaking panoramic views

Panoramic Views and Brightness:

The internal spaces, characterized by an open space design on the ground floor, are enriched by large floor-to-ceiling windows that provide natural light and reveal suggestive views of the surrounding landscape. Perfect for Memorable Moments: