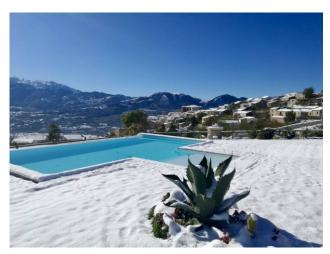

Main features: Spacious and elegant environments Suite with all comforts Indoor infrared sauna Open space living room with access to a spectacular outdoor terrace and lounge corner Outdoor infinity pool with breathtaking panoramic views

This Chalet is the ideal setting for memorable stays in the mountains. Whether you want to relax in the sauna, enjoy the view from the terrace, or take a refreshing dip in the infinity pool, every moment will be unforgettable.

Distances: About an hour and a half from Naples. Just 15 minutes away you can reach the Campitello Matese ski resorts.