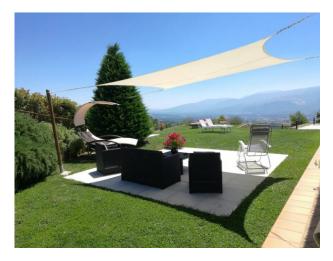

Main features: Spacious and elegant environments Suite with all comforts Indoor infrared sauna Open space living room with access to a spectacular outdoor terrace and lounge corner Outdoor infinity pool with breathtaking panoramic views

This Chalet is the ideal setting for memorable stays in the mountains. Whether you want to relax in the sauna, enjoy the view from the terrace, or take a refreshing dip in the infinity pool, every moment will be unforgettable.