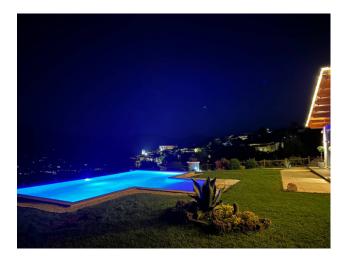

Main features: Spacious and elegant environments Suite with all comforts Indoor infrared sauna Open space living room with access to a spectacular outdoor terrace and lounge corner Outdoor infinity pool with breathtaking panoramic views

This Chalet is the ideal setting for memorable stays in the mountains. Whether you want to relax in the sauna, enjoy the view from the terrace, or take a refreshing dip in the infinity pool, every moment will be unforgettable.