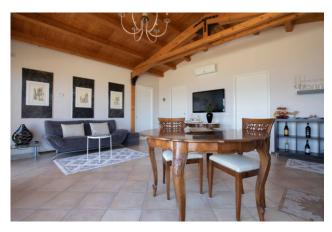

Main features: Spacious and elegant environments Suite with all comforts Indoor infrared sauna Open space living room with access to a spectacular outdoor terrace and lounge corner Outdoor infinity pool with breathtaking panoramic views

Panoramic Views and Brightness:

The internal spaces, characterized by an open space design on the ground floor, are enriched by large floor-to-ceiling windows that provide natural light and reveal suggestive views of the surrounding landscape. Perfect for Memorable Moments: