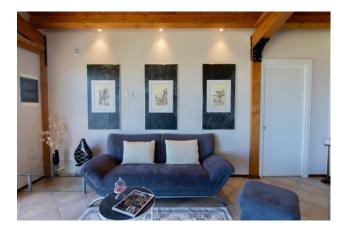

Main features: Spacious and elegant environments Suite with all comforts Indoor infrared sauna Open space living room with access to a spectacular outdoor terrace and lounge corner Outdoor infinity pool with breathtaking panoramic views

Panoramic Views and Brightness:

The internal spaces, characterized by an open space design on the ground floor, are enriched by large floor-to-ceiling windows that provide natural light and reveal suggestive views of the surrounding landscape. Perfect for Memorable Moments: