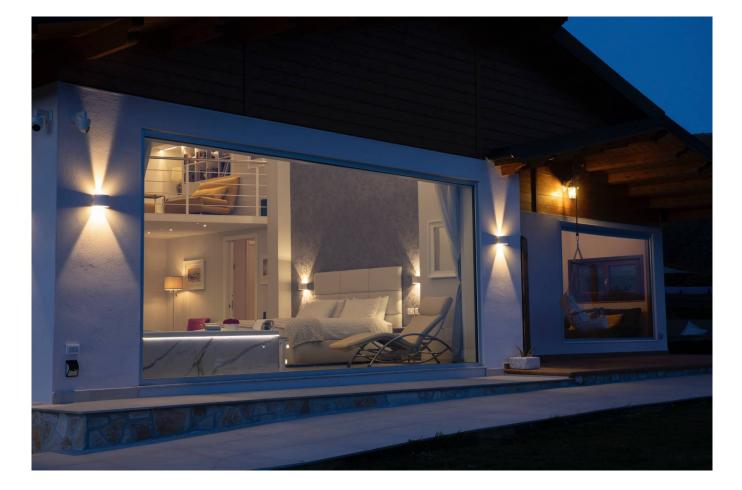

Panoramic Views and Brightness:

The internal spaces, characterized by an open space design on the ground floor, are enriched by large floor-to-ceiling windows that provide natural light and reveal suggestive views of the surrounding landscape. Perfect for Memorable Moments:

Main features: Spacious and elegant environments Suite with all comforts Indoor infrared sauna Open space living room with access to a spectacular outdoor terrace and lounge corner Outdoor infinity pool with breathtaking panoramic views