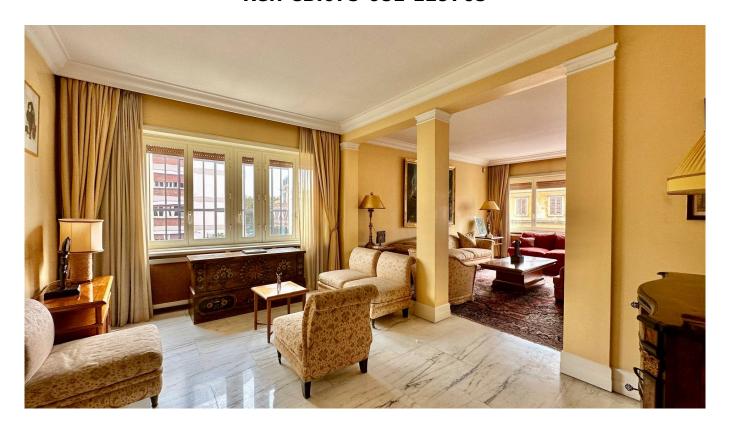

The property enjoys excellent exposure overlooking the Porta di Piazza del Popolo.

The property has a double entrance and is served by a double lift.

Upon entering we are welcomed by an elegant entrance, organized with built-in wardrobes that overlooks the triple reception room with large windows and splendid views, adjacent to which we have the dining room with exit to the livable terrace.

The eat-in kitchen with extremely bright dining area is functionally arranged in front of the dining room.

The sleeping area consists of three double bedrooms with exit to the outside and two bathrooms.

The service bedroom with its bathroom completes this important property, as well as an attic.

Characteristic of the property is the angular exposure which allows you to have a view of both Piazzale Flaminio and the Lungotevere.