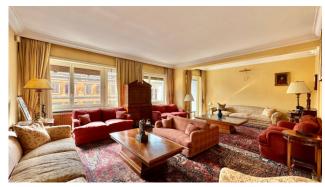

The property enjoys excellent exposure overlooking the Porta di Piazza del Popolo.

The property has a double entrance and is served by a double lift.

Upon entering we are welcomed by an elegant entrance, organized with built-in wardrobes that overlooks the triple reception room with large windows and splendid views, adjacent to which we have the dining room with exit to the livable terrace.

The eat-in kitchen with extremely bright dining area is functionally arranged in front of the dining room.

The sleeping area consists of three double bedrooms with exit to the outside and two bathrooms.