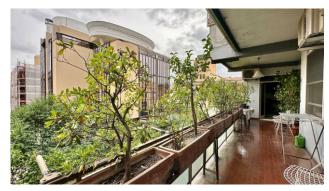

The property enjoys excellent exposure overlooking the Porta di Piazza del Popolo.

The property has a double entrance and is served by a double lift.

Upon entering we are welcomed by an elegant entrance, organized with built-in wardrobes that overlooks the triple reception room with large windows and splendid views, adjacent to which we have the dining room with exit to the livable terrace.

The service bedroom with its bathroom completes this important property, as well as an attic.

Characteristic of the property is the angular exposure which allows you to have a view of both Piazzale Flaminio and the Lungotevere.