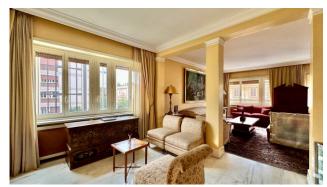

The property enjoys excellent exposure overlooking the Porta di Piazza del Popolo.

The property has a double entrance and is served by a double lift.

Upon entering we are welcomed by an elegant entrance, organized with built-in wardrobes that overlooks the triple reception room with large windows and splendid views, adjacent to which we have the dining room with exit to the livable terrace.