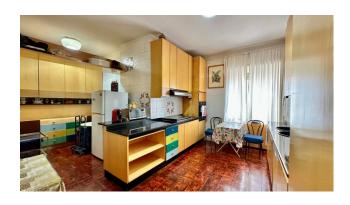

The eat-in kitchen with extremely bright dining area is functionally arranged in front of the dining room.

The sleeping area consists of three double bedrooms with exit to the outside and two bathrooms.