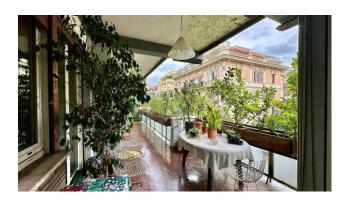

The property enjoys excellent exposure overlooking the Porta di Piazza del Popolo.

The property has a double entrance and is served by a double lift.

Upon entering we are welcomed by an elegant entrance, organized with built-in wardrobes that overlooks the triple reception room with large windows and splendid views, adjacent to which we have the dining room with exit to the livable terrace.

The service bedroom with its bathroom completes this important property, as well as an attic.

Characteristic of the property is the angular exposure which allows you to have a view of both Piazzale Flaminio and the Lungotevere.