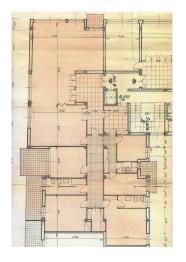

The property enjoys excellent exposure overlooking the Porta di Piazza del Popolo.

The property has a double entrance and is served by a double lift.

Upon entering we are welcomed by an elegant entrance, organized with built-in wardrobes that overlooks the triple reception room with large windows and splendid views, adjacent to which we have the dining room with exit to the livable terrace.

The eat-in kitchen with extremely bright dining area is functionally arranged in front of the dining room.

The sleeping area consists of three double bedrooms with exit to the outside and two bathrooms.

The service bedroom with its bathroom completes this important property, as well as an attic.

Characteristic of the property is the angular exposure which allows you to have a view of both Piazzale Flaminio and the Lungotevere.