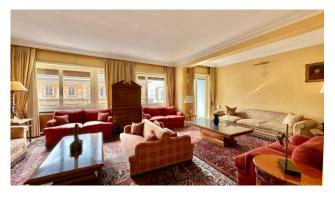

The property enjoys excellent exposure overlooking the Porta di Piazza del Popolo.

The property has a double entrance and is served by a double lift.

Upon entering we are welcomed by an elegant entrance, organized with built-in wardrobes that overlooks the triple reception room with large windows and splendid views, adjacent to which we have the dining room with exit to the livable terrace.

The eat-in kitchen with extremely bright dining area is functionally arranged in front of the dining room.

The sleeping area consists of three double bedrooms with exit to the outside and two bathrooms.