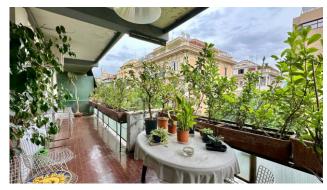

The property enjoys excellent exposure overlooking the Porta di Piazza del Popolo.

The property has a double entrance and is served by a double lift.

Upon entering we are welcomed by an elegant entrance, organized with built-in wardrobes that overlooks the triple reception room with large windows and splendid views, adjacent to which we have the dining room with exit to the livable terrace.

The service bedroom with its bathroom completes this important property, as well as an attic.

Characteristic of the property is the angular exposure which allows you to have a view of both Piazzale Flaminio and the Lungotevere.