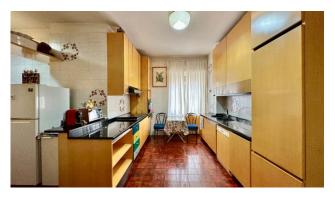

The eat-in kitchen with extremely bright dining area is functionally arranged in front of the dining room.

The sleeping area consists of three double bedrooms with exit to the outside and two bathrooms.