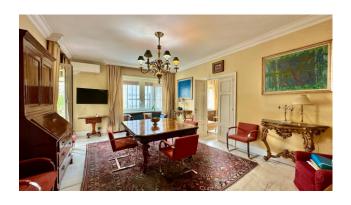

The property enjoys excellent exposure overlooking the Porta di Piazza del Popolo.

The property has a double entrance and is served by a double lift.

Upon entering we are welcomed by an elegant entrance, organized with built-in wardrobes that overlooks the triple reception room with large windows and splendid views, adjacent to which we have the dining room with exit to the livable terrace.