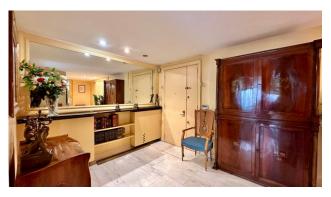

The property enjoys excellent exposure overlooking the Porta di Piazza del Popolo.

The property has a double entrance and is served by a double lift.

Upon entering we are welcomed by an elegant entrance, organized with built-in wardrobes that overlooks the triple reception room with large windows and splendid views, adjacent to which we have the dining room with exit to the livable terrace.

The eat-in kitchen with extremely bright dining area is functionally arranged in front of the dining room.

The sleeping area consists of three double bedrooms with exit to the outside and two bathrooms.