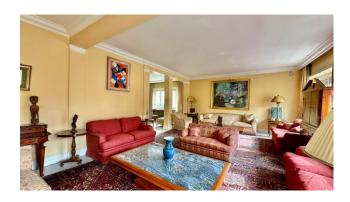

The property enjoys excellent exposure overlooking the Porta di Piazza del Popolo.

The property has a double entrance and is served by a double lift.

Upon entering we are welcomed by an elegant entrance, organized with built-in wardrobes that overlooks the triple reception room with large windows and splendid views, adjacent to which we have the dining room with exit to the livable terrace.

The eat-in kitchen with extremely bright dining area is functionally arranged in front of the dining room.

The sleeping area consists of three double bedrooms with exit to the outside and two bathrooms.