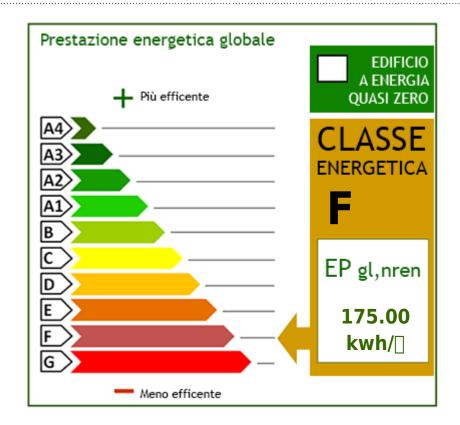

perty Informations**

Address: Via Gian Domenico Romagnosi, 5 Zip Code: 196



| Bedrooms: 4                      | Bathrooms: 3                     |
|----------------------------------|----------------------------------|
| Rooms: 11                        | Internal condition: Good         |
| > data_operazione <: 0000-00-00  | > esclusiva <: 1                 |
| : 4.63                           | : 0000-00-00                     |
| Floor: 3                         | Total floors: 5                  |
| Lift: Yes                        | Date of construction: 1950       |
| Current Status: Free at the deed | Condominium costs: € 300         |
| Balconies: Present               | Terrace: Present                 |
| Sea distance: 30 meter           | <b>Kitchen</b> : Regular Kitchen |