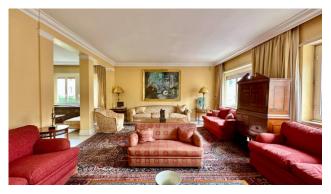

The property enjoys excellent exposure overlooking the Porta di Piazza del Popolo.

The property has a double entrance and is served by a double lift.

Upon entering we are welcomed by an elegant entrance, organized with built-in wardrobes that overlooks the triple reception room with large windows and splendid views, adjacent to which we have the dining room with exit to the livable terrace.

The eat-in kitchen with extremely bright dining area is functionally arranged in front of the dining room.

The sleeping area consists of three double bedrooms with exit to the outside and two bathrooms.