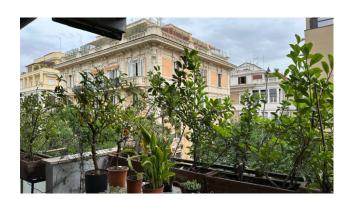

The property enjoys excellent exposure overlooking the Porta di Piazza del Popolo.

The property has a double entrance and is served by a double lift.

Upon entering we are welcomed by an elegant entrance, organized with built-in wardrobes that overlooks the triple reception room with large windows and splendid views, adjacent to which we have the dining room with exit to the livable terrace.

The service bedroom with its bathroom completes this important property, as well as an attic.

Characteristic of the property is the angular exposure which allows you to have a view of both Piazzale Flaminio and the Lungotevere.