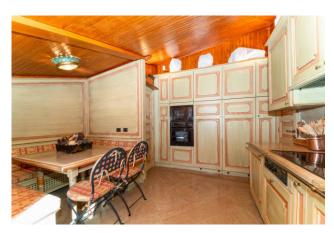

## 230 sq.m | Bathrooms: 3 | Bedrooms: 4 | Rooms: 6

In the exclusive ski resort of Cervinia, one of the most cutting-edge locations in terms of quality of facilities and skiable kilometres, Coldwell Banker offers for sale a splendid apartment located within the prestigious "Giomein Complex" of approximately 233 m2 located on the third and last floor of the building. The "Giomein Complex" is a continuous building characterized by the vertical development with angular copper organ pipes, stone and horizontal planks for the walls which develops like a rosary starting from the hotel which constitutes the "heart" of the whole. The apartment, surrounded by an enchanting landscape with mountain views and triple exposure, is extremely bright and located in an excellent central position, just a few steps away from the ski lifts. The same, finely finished with quality materials and furnishing elements and appropriate objects, fine wood along the walls and floor and wonderful windows with panoramic views create a warm atmosphere flooded with light inside the spacious living room completely furnished with antique furniture and fine fabrics. The apartment is divided as follows: wonderful living room with fireplace made of French stone and heat source for the entire room which invites relaxation and is a refuge from the daily stress of the city with adjoining dining room and lovely balcony, separate kitchen habitable, a double bedroom with a panoramic view of Breuil and the Matterhorn, 2 double bedrooms with single beds, 2 bathrooms, one with a shower and another with a bathtub, third bedroom for laundry use which can be used as an additional bedroom or possible service room with respective bathroom, fourth bedroom with single bed. The large size of the living area, full of light coming from the large windows, creates a particularly warm and welcoming atmosphere. To complete this exclusive property, 3 car garages also useful as storage for winter equipment.