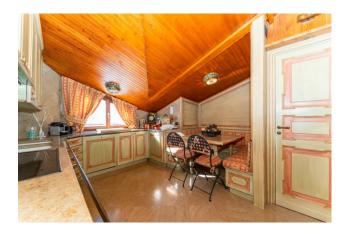

## 230 sq.m | Bathrooms: 3 | Bedrooms: 4 | Rooms: 6

In the exclusive ski resort of Cervinia, one of the most cutting-edge locations in terms of quality of facilities and skiable kilometres, Coldwell Banker offers for sale a splendid apartment located within the prestigious "Giomein Complex" of approximately 233 m2 located on the third and last floor of the building. The "Giomein Complex" is a continuous building characterized by the vertical development with angular copper organ pipes, stone and horizontal planks for the walls which develops like a rosary starting from the hotel which constitutes the "heart" of the whole. The apartment, surrounded by an enchanting landscape with mountain views and triple exposure, is extremely bright and located in an excellent central position, just a few steps away from the ski lifts. The same, finely finished with quality materials and furnishing elements and appropriate objects, fine wood along the walls and floor and wonderful windows with panoramic views create a warm atmosphere flooded with light inside the spacious living room completely furnished with antique furniture and fine fabrics. The apartment is divided as follows: wonderful living room with fireplace made of French stone and heat source for the entire room which invites relaxation and is a refuge from the daily stress of the city with adjoining dining room and lovely balcony, separate kitchen habitable, a double bedroom with a panoramic view of Breuil and the Matterhorn, 2 double bedrooms with single beds, 2 bathrooms, one with a shower and another with a bathtub, third bedroom for laundry use which can be used as an additional bedroom or possible service room with respective bathroom, fourth bedroom with single bed. The large size of the living area, full of light coming from the large windows, creates a particularly warm and welcoming atmosphere. To complete this exclusive property, 3 car garages also useful as storage for winter equipment.