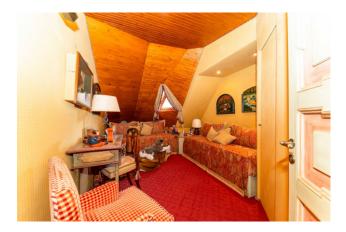

## 230 sq.m | Bathrooms: 3 | Bedrooms: 4 | Rooms: 6

In the exclusive ski resort of Cervinia, one of the most cutting-edge locations in terms of quality of facilities and skiable kilometres, Coldwell Banker offers for sale a splendid apartment located within the prestigious "Giomein Complex" of approximately 233 m2 located on the third and last floor of the building. The "Giomein Complex" is a continuous building characterized by the vertical development with angular copper organ pipes, stone and horizontal planks for the walls which develops like a rosary starting from the hotel which constitutes the "heart" of the whole. The apartment, surrounded by an enchanting landscape with mountain views and triple exposure, is extremely bright and located in an excellent central position, just a few steps away from the ski lifts. The same, finely finished with quality materials and furnishing elements and appropriate objects, fine wood along the walls and floor and wonderful windows with panoramic views create a warm atmosphere flooded with light inside the spacious living room completely furnished with antique furniture and fine fabrics. The apartment is divided as follows: wonderful living room with fireplace made of French stone and heat source for the entire room which invites relaxation and is a refuge from the daily stress of the city with adjoining dining room and lovely balcony, separate kitchen habitable, a double bedroom with a panoramic view of Breuil and the Matterhorn, 2 double bedrooms with single beds, 2 bathrooms, one with a shower and another with a bathtub, third bedroom for laundry use which can be used as an additional bedroom or possible service room with respective bathroom, fourth bedroom with single bed. The large size of the living area, full of light coming from the large windows, creates a particularly warm and welcoming atmosphere. To complete this exclusive property, 3 car garages also useful as storage for winter equipment.

## **Property Informations**

| Address: Località Giomein        | <b>Zip Code</b> : 11021         |
|----------------------------------|---------------------------------|
| Bedrooms: 4                      | Bathrooms: 3                    |
| <b>Rooms</b> : 6                 | > data_operazione <: 0000-00-00 |
| > esclusiva <: 1                 | : 0000-00-00                    |
| Floor: 3                         | Total floors: 3                 |
| Lift: Yes                        | Date of construction: 1950      |
| Current Status: Free at the deed | Condominium costs: € 550        |
| Balconies: Present               | Terrace: Present                |
| Kitchen: Regular Kitchen         | Garage: Single                  |
|                                  |                                 |