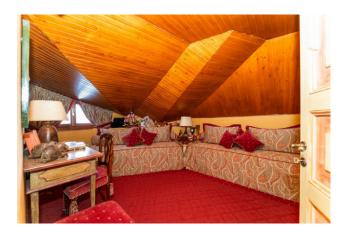

## 230 sq.m | Bathrooms: 3 | Bedrooms: 4 | Rooms: 6

In the exclusive ski resort of Cervinia, one of the most cutting-edge locations in terms of quality of facilities and skiable kilometres, Coldwell Banker offers for sale a splendid apartment located within the prestigious "Giomein Complex" of approximately 233 m2 located on the third and last floor of the building. The "Giomein Complex" is a continuous building characterized by the vertical development with angular copper organ pipes, stone and horizontal planks for the walls which develops like a rosary starting from the hotel which constitutes the "heart" of the whole. The apartment, surrounded by an enchanting landscape with mountain views and triple exposure, is extremely bright and located in an excellent central position, just a few steps away from the ski lifts. The same, finely finished with quality materials and furnishing elements and appropriate objects, fine wood along the walls and floor and wonderful windows with panoramic views create a warm atmosphere flooded with light inside the spacious living room completely furnished with antique furniture and fine fabrics. The apartment is divided as follows: wonderful living room with fireplace made of French stone and heat source for the entire room which invites relaxation and is a refuge from the daily stress of the city with adjoining dining room and lovely balcony, separate kitchen habitable, a double bedroom with a panoramic view of Breuil and the Matterhorn, 2 double bedrooms with single beds, 2 bathrooms, one with a shower and another with a bathtub, third bedroom for laundry use which can be used as an additional bedroom or possible service room with respective bathroom, fourth bedroom with single bed. The large size of the living area, full of light coming from the large windows, creates a particularly warm and welcoming atmosphere. To complete this exclusive property, 3 car garages also useful as storage for winter equipment.

## **Property Informations**

| Address: Località Giomein        | <b>Zip Code</b> : 11021         |
|----------------------------------|---------------------------------|
| Bedrooms: 4                      | Bathrooms: 3                    |
| <b>Rooms</b> : 6                 | > data_operazione <: 0000-00-00 |
| > esclusiva <: 1                 | : 0000-00-00                    |
| Floor: 3                         | Total floors: 3                 |
| Lift: Yes                        | Date of construction: 1950      |
| Current Status: Free at the deed | Condominium costs: € 550        |
| Balconies: Present               | Terrace: Present                |
| Kitchen: Regular Kitchen         | Garage: Single                  |
|                                  |                                 |