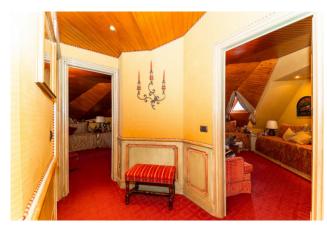

## 230 sq.m | Bathrooms: 3 | Bedrooms: 4 | Rooms: 6

In the exclusive ski resort of Cervinia, one of the most cutting-edge locations in terms of quality of facilities and skiable kilometres, Coldwell Banker offers for sale a splendid apartment located within the prestigious "Giomein Complex" of approximately 233 m2 located on the third and last floor of the building. The "Giomein Complex" is a continuous building characterized by the vertical development with angular copper organ pipes, stone and horizontal planks for the walls which develops like a rosary starting from the hotel which constitutes the "heart" of the whole. The apartment, surrounded by an enchanting landscape with mountain views and triple exposure, is extremely bright and located in an excellent central position, just a few steps away from the ski lifts. The same, finely finished with quality materials and furnishing elements and appropriate objects, fine wood along the walls and floor and wonderful windows with panoramic views create a warm atmosphere flooded with light inside the spacious living room completely furnished with antique furniture and fine fabrics. The apartment is divided as follows: wonderful living room with fireplace made of French stone and heat source for the entire room which invites relaxation and is a refuge from the daily stress of the city with adjoining dining room and lovely balcony, separate kitchen habitable, a double bedroom with a panoramic view of Breuil and the Matterhorn, 2 double bedrooms with single beds, 2 bathrooms, one with a shower and another with a bathtub, third bedroom for laundry use which can be used as an additional bedroom or possible service room with respective bathroom, fourth bedroom with single bed. The large size of the living area, full of light coming from the large windows, creates a particularly warm and welcoming atmosphere. To complete this exclusive property, 3 car garages also useful as storage for winter equipment.