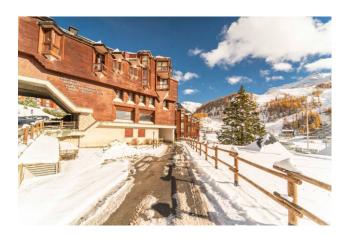

## 230 sq.m | Bathrooms: 3 | Bedrooms: 4 | Rooms: 6

In the exclusive ski resort of Cervinia, one of the most cutting-edge locations in terms of quality of facilities and skiable kilometres, Coldwell Banker offers for sale a splendid apartment located within the prestigious "Giomein Complex" of approximately 233 m2 located on the third and last floor of the building. The "Giomein Complex" is a continuous building characterized by the vertical development with angular copper organ pipes, stone and horizontal planks for the walls which develops like a rosary starting from the hotel which constitutes the "heart" of the whole. The apartment, surrounded by an enchanting landscape with mountain views and triple exposure, is extremely bright and located in an excellent central position, just a few steps away from the ski lifts. The same, finely finished with quality materials and furnishing elements and appropriate objects, fine wood along the walls and floor and wonderful windows with panoramic views create a warm atmosphere flooded with light inside the spacious living room completely furnished with antique furniture and fine fabrics. The apartment is divided as follows: wonderful living room with fireplace made of French stone and heat source for the entire room which invites relaxation and is a refuge from the daily stress of the city with adjoining dining room and lovely balcony, separate kitchen habitable, a double bedroom with a panoramic view of Breuil and the Matterhorn, 2 double bedrooms with single beds, 2 bathrooms, one with a shower and another with a bathtub, third bedroom for laundry use which can be used as an additional bedroom or possible service room with respective bathroom, fourth bedroom with single bed. The large size of the living area, full of light coming from the large windows, creates a particularly warm and welcoming atmosphere. To complete this exclusive property, 3 car garages also useful as storage for winter equipment.