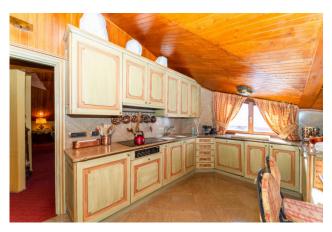

## 230 sq.m | Bathrooms: 3 | Bedrooms: 4 | Rooms: 6

In the exclusive ski resort of Cervinia, one of the most cutting-edge locations in terms of quality of facilities and skiable kilometres, Coldwell Banker offers for sale a splendid apartment located within the prestigious "Giomein Complex" of approximately 233 m2 located on the third and last floor of the building. The "Giomein Complex" is a continuous building characterized by the vertical development with angular copper organ pipes, stone and horizontal planks for the walls which develops like a rosary starting from the hotel which constitutes the "heart" of the whole. The apartment, surrounded by an enchanting landscape with mountain views and triple exposure, is extremely bright and located in an excellent central position, just a few steps away from the ski lifts. The same, finely finished with quality materials and furnishing elements and appropriate objects, fine wood along the walls and floor and wonderful windows with panoramic views create a warm atmosphere flooded with light inside the spacious living room completely furnished with antique furniture and fine fabrics. The apartment is divided as follows: wonderful living room with fireplace made of French stone and heat source for the entire room which invites relaxation and is a refuge from the daily stress of the city with adjoining dining room and lovely balcony, separate kitchen habitable, a double bedroom with a panoramic view of Breuil and the Matterhorn, 2 double bedrooms with single beds, 2 bathrooms, one with a shower and another with a bathtub, third bedroom for laundry use which can be used as an additional bedroom or possible service room with respective bathroom, fourth bedroom with single bed. The large size of the living area, full of light coming from the large windows, creates a particularly warm and welcoming atmosphere. To complete this exclusive property, 3 car garages also useful as storage for winter equipment.