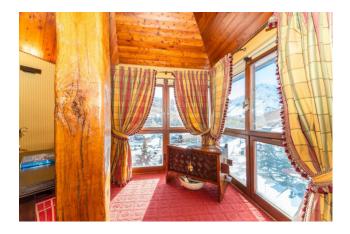

## 230 sq.m | Bathrooms: 3 | Bedrooms: 4 | Rooms: 6

In the exclusive ski resort of Cervinia, one of the most cutting-edge locations in terms of quality of facilities and skiable kilometres, Coldwell Banker offers for sale a splendid apartment located within the prestigious "Giomein Complex" of approximately 233 m2 located on the third and last floor of the building. The "Giomein Complex" is a continuous building characterized by the vertical development with angular copper organ pipes, stone and horizontal planks for the walls which develops like a rosary starting from the hotel which constitutes the "heart" of the whole. The apartment, surrounded by an enchanting landscape with mountain views and triple exposure, is extremely bright and located in an excellent central position, just a few steps away from the ski lifts. The same, finely finished with quality materials and furnishing elements and appropriate objects, fine wood along the walls and floor and wonderful windows with panoramic views create a warm atmosphere flooded with light inside the spacious living room completely furnished with antique furniture and fine fabrics. The apartment is divided as follows: wonderful living room with fireplace made of French stone and heat source for the entire room which invites relaxation and is a refuge from the daily stress of the city with adjoining dining room and lovely balcony, separate kitchen habitable, a double bedroom with a panoramic view of Breuil and the Matterhorn, 2 double bedrooms with single beds, 2 bathrooms, one with a shower and another with a bathtub, third bedroom for laundry use which can be used as an additional bedroom or possible service room with respective bathroom, fourth bedroom with single bed. The large size of the living area, full of light coming from the large windows, creates a particularly warm and welcoming atmosphere. To complete this exclusive property, 3 car garages also useful as storage for winter equipment.