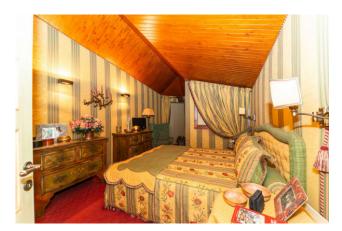

## 230 sq.m | Bathrooms: 3 | Bedrooms: 4 | Rooms: 6

In the exclusive ski resort of Cervinia, one of the most cutting-edge locations in terms of quality of facilities and skiable kilometres, Coldwell Banker offers for sale a splendid apartment located within the prestigious "Giomein Complex" of approximately 233 m2 located on the third and last floor of the building. The "Giomein Complex" is a continuous building characterized by the vertical development with angular copper organ pipes, stone and horizontal planks for the walls which develops like a rosary starting from the hotel which constitutes the "heart" of the whole. The apartment, surrounded by an enchanting landscape with mountain views and triple exposure, is extremely bright and located in an excellent central position, just a few steps away from the ski lifts. The same, finely finished with quality materials and furnishing elements and appropriate objects, fine wood along the walls and floor and wonderful windows with panoramic views create a warm atmosphere flooded with light inside the spacious living room completely furnished with antique furniture and fine fabrics. The apartment is divided as follows: wonderful living room with fireplace made of French stone and heat source for the entire room which invites relaxation and is a refuge from the daily stress of the city with adjoining dining room and lovely balcony, separate kitchen habitable, a double bedroom with a panoramic view of Breuil and the Matterhorn, 2 double bedrooms with single beds, 2 bathrooms, one with a shower and another with a bathtub, third bedroom for laundry use which can be used as an additional bedroom or possible service room with respective bathroom, fourth bedroom with single bed. The large size of the living area, full of light coming from the large windows, creates a particularly warm and welcoming atmosphere. To complete this exclusive property, 3 car garages also useful as storage for winter equipment.