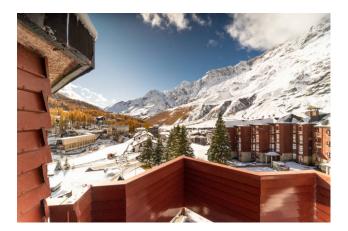

## 230 sq.m | Bathrooms: 3 | Bedrooms: 4 | Rooms: 6

In the exclusive ski resort of Cervinia, one of the most cutting-edge locations in terms of quality of facilities and skiable kilometres, Coldwell Banker offers for sale a splendid apartment located within the prestigious "Giomein Complex" of approximately 233 m2 located on the third and last floor of the building. The "Giomein Complex" is a continuous building characterized by the vertical development with angular copper organ pipes, stone and horizontal planks for the walls which develops like a rosary starting from the hotel which constitutes the "heart" of the whole. The apartment, surrounded by an enchanting landscape with mountain views and triple exposure, is extremely bright and located in an excellent central position, just a few steps away from the ski lifts. The same, finely finished with quality materials and furnishing elements and appropriate objects, fine wood along the walls and floor and wonderful windows with panoramic views create a warm atmosphere flooded with light inside the spacious living room completely furnished with antique furniture and fine fabrics. The apartment is divided as follows: wonderful living room with fireplace made of French stone and heat source for the entire room which invites relaxation and is a refuge from the daily stress of the city with adjoining dining room and lovely balcony, separate kitchen habitable, a double bedroom with a panoramic view of Breuil and the Matterhorn, 2 double bedrooms with single beds, 2 bathrooms, one with a shower and another with a bathtub, third bedroom for laundry use which can be used as an additional bedroom or possible service room with respective bathroom, fourth bedroom with single bed. The large size of the living area, full of light coming from the large windows, creates a particularly warm and welcoming atmosphere. To complete this exclusive property, 3 car garages also useful as storage for winter equipment.