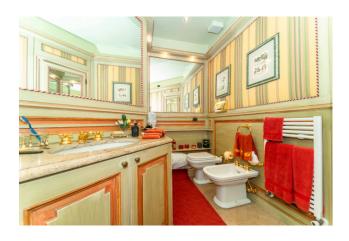

## 230 sq.m | Bathrooms: 3 | Bedrooms: 4 | Rooms: 6

In the exclusive ski resort of Cervinia, one of the most cutting-edge locations in terms of quality of facilities and skiable kilometres, Coldwell Banker offers for sale a splendid apartment located within the prestigious "Giomein Complex" of approximately 233 m2 located on the third and last floor of the building. The "Giomein Complex" is a continuous building characterized by the vertical development with angular copper organ pipes, stone and horizontal planks for the walls which develops like a rosary starting from the hotel which constitutes the "heart" of the whole. The apartment, surrounded by an enchanting landscape with mountain views and triple exposure, is extremely bright and located in an excellent central position, just a few steps away from the ski lifts. The same, finely finished with quality materials and furnishing elements and appropriate objects, fine wood along the walls and floor and wonderful windows with panoramic views create a warm atmosphere flooded with light inside the spacious living room completely furnished with antique furniture and fine fabrics. The apartment is divided as follows: wonderful living room with fireplace made of French stone and heat source for the entire room which invites relaxation and is a refuge from the daily stress of the city with adjoining dining room and lovely balcony, separate kitchen habitable, a double bedroom with a panoramic view of Breuil and the Matterhorn, 2 double bedrooms with single beds, 2 bathrooms, one with a shower and another with a bathtub, third bedroom for laundry use which can be used as an additional bedroom or possible service room with respective bathroom, fourth bedroom with single bed. The large size of the living area, full of light coming from the large windows, creates a particularly warm and welcoming atmosphere. To complete this exclusive property, 3 car garages also useful as storage for winter equipment.