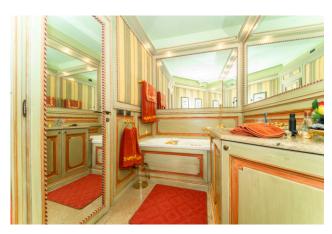

## 230 sq.m | Bathrooms: 3 | Bedrooms: 4 | Rooms: 6

In the exclusive ski resort of Cervinia, one of the most cutting-edge locations in terms of quality of facilities and skiable kilometres, Coldwell Banker offers for sale a splendid apartment located within the prestigious "Giomein Complex" of approximately 233 m2 located on the third and last floor of the building. The "Giomein Complex" is a continuous building characterized by the vertical development with angular copper organ pipes, stone and horizontal planks for the walls which develops like a rosary starting from the hotel which constitutes the "heart" of the whole. The apartment, surrounded by an enchanting landscape with mountain views and triple exposure, is extremely bright and located in an excellent central position, just a few steps away from the ski lifts. The same, finely finished with quality materials and furnishing elements and appropriate objects, fine wood along the walls and floor and wonderful windows with panoramic views create a warm atmosphere flooded with light inside the spacious living room completely furnished with antique furniture and fine fabrics. The apartment is divided as follows: wonderful living room with fireplace made of French stone and heat source for the entire room which invites relaxation and is a refuge from the daily stress of the city with adjoining dining room and lovely balcony, separate kitchen habitable, a double bedroom with a panoramic view of Breuil and the Matterhorn, 2 double bedrooms with single beds, 2 bathrooms, one with a shower and another with a bathtub, third bedroom for laundry use which can be used as an additional bedroom or possible service room with respective bathroom, fourth bedroom with single bed. The large size of the living area, full of light coming from the large windows, creates a particularly warm and welcoming atmosphere. To complete this exclusive property, 3 car garages also useful as storage for winter equipment.

## **Property Informations**

| Address: Località Giomein        | <b>Zip Code</b> : 11021         |
|----------------------------------|---------------------------------|
| Bedrooms: 4                      | Bathrooms: 3                    |
| <b>Rooms</b> : 6                 | > data_operazione <: 0000-00-00 |
| > esclusiva <: 1                 | : 0000-00-00                    |
| Floor: 3                         | Total floors: 3                 |
| Lift: Yes                        | Date of construction: 1950      |
| Current Status: Free at the deed | Condominium costs: € 550        |
| Balconies: Present               | Terrace: Present                |
| Kitchen: Regular Kitchen         | Garage: Single                  |
|                                  |                                 |