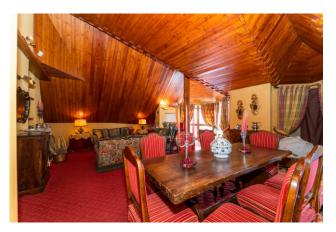

## 230 sq.m | Bathrooms: 3 | Bedrooms: 4 | Rooms: 6

In the exclusive ski resort of Cervinia, one of the most cutting-edge locations in terms of quality of facilities and skiable kilometres, Coldwell Banker offers for sale a splendid apartment located within the prestigious "Giomein Complex" of approximately 233 m2 located on the third and last floor of the building. The "Giomein Complex" is a continuous building characterized by the vertical development with angular copper organ pipes, stone and horizontal planks for the walls which develops like a rosary starting from the hotel which constitutes the "heart" of the whole. The apartment, surrounded by an enchanting landscape with mountain views and triple exposure, is extremely bright and located in an excellent central position, just a few steps away from the ski lifts. The same, finely finished with quality materials and furnishing elements and appropriate objects, fine wood along the walls and floor and wonderful windows with panoramic views create a warm atmosphere flooded with light inside the spacious living room completely furnished with antique furniture and fine fabrics. The apartment is divided as follows: wonderful living room with fireplace made of French stone and heat source for the entire room which invites relaxation and is a refuge from the daily stress of the city with adjoining dining room and lovely balcony, separate kitchen habitable, a double bedroom with a panoramic view of Breuil and the Matterhorn, 2 double bedrooms with single beds, 2 bathrooms, one with a shower and another with a bathtub, third bedroom for laundry use which can be used as an additional bedroom or possible service room with respective bathroom, fourth bedroom with single bed. The large size of the living area, full of light coming from the large windows, creates a particularly warm and welcoming atmosphere. To complete this exclusive property, 3 car garages also useful as storage for winter equipment.