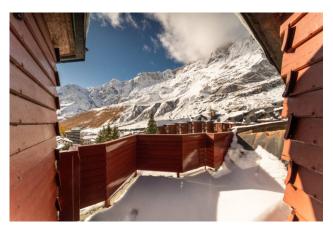

## 230 sq.m | Bathrooms: 3 | Bedrooms: 4 | Rooms: 6

In the exclusive ski resort of Cervinia, one of the most cutting-edge locations in terms of quality of facilities and skiable kilometres, Coldwell Banker offers for sale a splendid apartment located within the prestigious "Giomein Complex" of approximately 233 m2 located on the third and last floor of the building. The "Giomein Complex" is a continuous building characterized by the vertical development with angular copper organ pipes, stone and horizontal planks for the walls which develops like a rosary starting from the hotel which constitutes the "heart" of the whole. The apartment, surrounded by an enchanting landscape with mountain views and triple exposure, is extremely bright and located in an excellent central position, just a few steps away from the ski lifts. The same, finely finished with quality materials and furnishing elements and appropriate objects, fine wood along the walls and floor and wonderful windows with panoramic views create a warm atmosphere flooded with light inside the spacious living room completely furnished with antique furniture and fine fabrics. The apartment is divided as follows: wonderful living room with fireplace made of French stone and heat source for the entire room which invites relaxation and is a refuge from the daily stress of the city with adjoining dining room and lovely balcony, separate kitchen habitable, a double bedroom with a panoramic view of Breuil and the Matterhorn, 2 double bedrooms with single beds, 2 bathrooms, one with a shower and another with a bathtub, third bedroom for laundry use which can be used as an additional bedroom or possible service room with respective bathroom, fourth bedroom with single bed. The large size of the living area, full of light coming from the large windows, creates a particularly warm and welcoming atmosphere. To complete this exclusive property, 3 car garages also useful as storage for winter equipment.