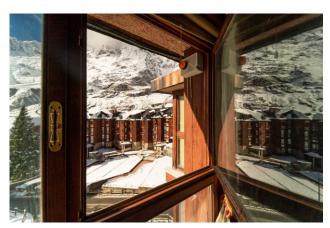

## 230 sq.m | Bathrooms: 3 | Bedrooms: 4 | Rooms: 6

In the exclusive ski resort of Cervinia, one of the most cutting-edge locations in terms of quality of facilities and skiable kilometres, Coldwell Banker offers for sale a splendid apartment located within the prestigious "Giomein Complex" of approximately 233 m2 located on the third and last floor of the building. The "Giomein Complex" is a continuous building characterized by the vertical development with angular copper organ pipes, stone and horizontal planks for the walls which develops like a rosary starting from the hotel which constitutes the "heart" of the whole. The apartment, surrounded by an enchanting landscape with mountain views and triple exposure, is extremely bright and located in an excellent central position, just a few steps away from the ski lifts. The same, finely finished with quality materials and furnishing elements and appropriate objects, fine wood along the walls and floor and wonderful windows with panoramic views create a warm atmosphere flooded with light inside the spacious living room completely furnished with antique furniture and fine fabrics. The apartment is divided as follows: wonderful living room with fireplace made of French stone and heat source for the entire room which invites relaxation and is a refuge from the daily stress of the city with adjoining dining room and lovely balcony, separate kitchen habitable, a double bedroom with a panoramic view of Breuil and the Matterhorn, 2 double bedrooms with single beds, 2 bathrooms, one with a shower and another with a bathtub, third bedroom for laundry use which can be used as an additional bedroom or possible service room with respective bathroom, fourth bedroom with single bed. The large size of the living area, full of light coming from the large windows, creates a particularly warm and welcoming atmosphere. To complete this exclusive property, 3 car garages also useful as storage for winter equipment.