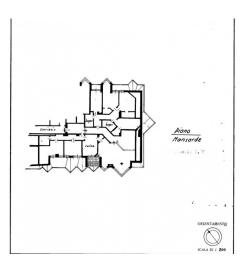

## 230 sq.m | Bathrooms: 3 | Bedrooms: 4 | Rooms: 6

In the exclusive ski resort of Cervinia, one of the most cutting-edge locations in terms of quality of facilities and skiable kilometres, Coldwell Banker offers for sale a splendid apartment located within the prestigious "Giomein Complex" of approximately 233 m2 located on the third and last floor of the building. The "Giomein Complex" is a continuous building characterized by the vertical development with angular copper organ pipes, stone and horizontal planks for the walls which develops like a rosary starting from the hotel which constitutes the "heart" of the whole. The apartment, surrounded by an enchanting landscape with mountain views and triple exposure, is extremely bright and located in an excellent central position, just a few steps away from the ski lifts. The same, finely finished with quality materials and furnishing elements and appropriate objects, fine wood along the walls and floor and wonderful windows with panoramic views create a warm atmosphere flooded with light inside the spacious living room completely furnished with antique furniture and fine fabrics. The apartment is divided as follows: wonderful living room with fireplace made of French stone and heat source for the entire room which invites relaxation and is a refuge from the daily stress of the city with adjoining dining room and lovely balcony, separate kitchen habitable, a double bedroom with a panoramic view of Breuil and the Matterhorn, 2 double bedrooms with single beds, 2 bathrooms, one with a shower and another with a bathtub, third bedroom for laundry use which can be used as an additional bedroom or possible service room with respective bathroom, fourth bedroom with single bed. The large size of the living area, full of light coming from the large windows, creates a particularly warm and welcoming atmosphere. To complete this exclusive property, 3 car garages also useful as storage for winter equipment.

## **Property Informations**

| Address: Località Giomein        | <b>Zip Code</b> : 11021         |
|----------------------------------|---------------------------------|
| Bedrooms: 4                      | Bathrooms: 3                    |
| <b>Rooms</b> : 6                 | > data_operazione <: 0000-00-00 |
| > esclusiva <: 1                 | : 0000-00-00                    |
| Floor: 3                         | Total floors: 3                 |
| Lift: Yes                        | Date of construction: 1950      |
| Current Status: Free at the deed | Condominium costs: € 550        |
| Balconies: Present               | Terrace: Present                |
| Kitchen: Regular Kitchen         | Garage: Single                  |
|                                  |                                 |