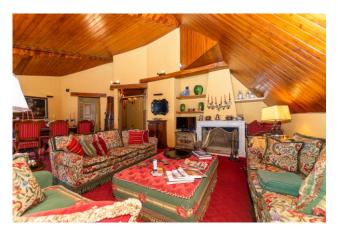

## 230 sq.m | Bathrooms: 3 | Bedrooms: 4 | Rooms: 6

In the exclusive ski resort of Cervinia, one of the most cutting-edge locations in terms of quality of facilities and skiable kilometres, Coldwell Banker offers for sale a splendid apartment located within the prestigious "Giomein Complex" of approximately 233 m2 located on the third and last floor of the building. The "Giomein Complex" is a continuous building characterized by the vertical development with angular copper organ pipes, stone and horizontal planks for the walls which develops like a rosary starting from the hotel which constitutes the "heart" of the whole. The apartment, surrounded by an enchanting landscape with mountain views and triple exposure, is extremely bright and located in an excellent central position, just a few steps away from the ski lifts. The same, finely finished with quality materials and furnishing elements and appropriate objects, fine wood along the walls and floor and wonderful windows with panoramic views create a warm atmosphere flooded with light inside the spacious living room completely furnished with antique furniture and fine fabrics. The apartment is divided as follows: wonderful living room with fireplace made of French stone and heat source for the entire room which invites relaxation and is a refuge from the daily stress of the city with adjoining dining room and lovely balcony, separate kitchen habitable, a double bedroom with a panoramic view of Breuil and the Matterhorn, 2 double bedrooms with single beds, 2 bathrooms, one with a shower and another with a bathtub, third bedroom for laundry use which can be used as an additional bedroom or possible service room with respective bathroom, fourth bedroom with single bed. The large size of the living area, full of light coming from the large windows, creates a particularly warm and welcoming atmosphere. To complete this exclusive property, 3 car garages also useful as storage for winter equipment.