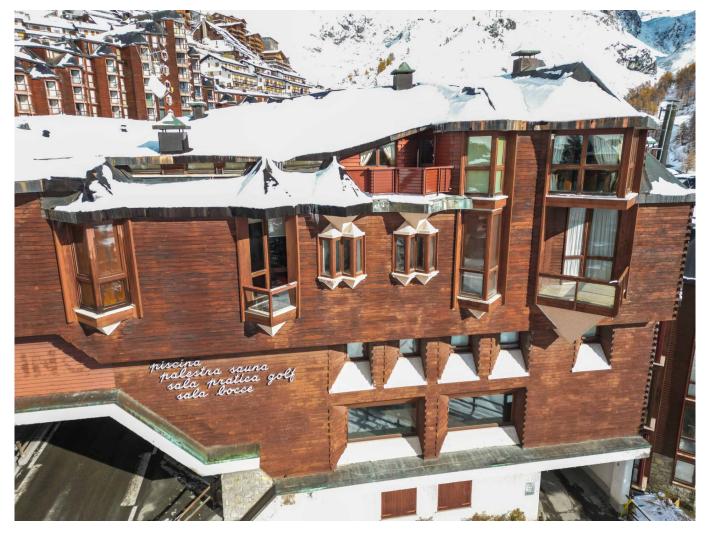

## 230 sq.m | Bathrooms: 3 | Bedrooms: 4 | Rooms: 6

In the exclusive ski resort of Cervinia, one of the most cutting-edge locations in terms of quality of facilities and skiable kilometres, Coldwell Banker offers for sale a splendid apartment located within the prestigious "Giomein Complex" of approximately 233 m2 located on the third and last floor of the building. The "Giomein Complex" is a continuous building characterized by the vertical development with angular copper organ pipes, stone and horizontal planks for the walls which develops like a rosary starting from the hotel which constitutes the "heart" of the whole. The apartment, surrounded by an enchanting landscape with mountain views and triple exposure, is extremely bright and located in an excellent central position, just a few steps away from the ski lifts. The same, finely finished with quality materials and furnishing elements and appropriate objects, fine wood along the walls and floor and wonderful windows with panoramic views create a warm atmosphere flooded with light inside the spacious living room completely furnished with antique furniture and fine fabrics. The apartment is divided as follows: wonderful living room with fireplace made of French stone and heat source for the entire room which invites relaxation and is a refuge from the daily stress of the city with adjoining dining room and lovely balcony, separate kitchen habitable, a double bedroom with a panoramic view of Breuil and the Matterhorn, 2 double bedrooms with single beds, 2 bathrooms, one with a shower and another with a bathtub, third bedroom for laundry use which can be used as an additional bedroom or possible service room with respective bathroom, fourth bedroom with single bed. The large size of the living area, full of light coming from the large windows, creates a particularly warm and welcoming atmosphere. To complete this exclusive property, 3 car garages also useful as storage for winter equipment.