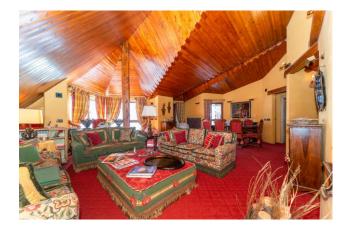

## 230 sq.m | Bathrooms: 3 | Bedrooms: 4 | Rooms: 6

In the exclusive ski resort of Cervinia, one of the most cutting-edge locations in terms of quality of facilities and skiable kilometres, Coldwell Banker offers for sale a splendid apartment located within the prestigious "Giomein Complex" of approximately 233 m2 located on the third and last floor of the building. The "Giomein Complex" is a continuous building characterized by the vertical development with angular copper organ pipes, stone and horizontal planks for the walls which develops like a rosary starting from the hotel which constitutes the "heart" of the whole. The apartment, surrounded by an enchanting landscape with mountain views and triple exposure, is extremely bright and located in an excellent central position, just a few steps away from the ski lifts. The same, finely finished with quality materials and furnishing elements and appropriate objects, fine wood along the walls and floor and wonderful windows with panoramic views create a warm atmosphere flooded with light inside the spacious living room completely furnished with antique furniture and fine fabrics. The apartment is divided as follows: wonderful living room with fireplace made of French stone and heat source for the entire room which invites relaxation and is a refuge from the daily stress of the city with adjoining dining room and lovely balcony, separate kitchen habitable, a double bedroom with a panoramic view of Breuil and the Matterhorn, 2 double bedrooms with single beds, 2 bathrooms, one with a shower and another with a bathtub, third bedroom for laundry use which can be used as an additional bedroom or possible service room with respective bathroom, fourth bedroom with single bed. The large size of the living area, full of light coming from the large windows, creates a particularly warm and welcoming atmosphere. To complete this exclusive property, 3 car garages also useful as storage for winter equipment.