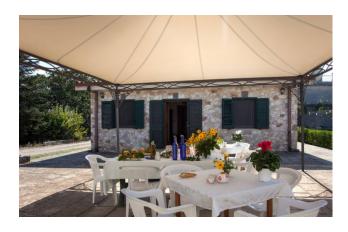

This living area develops around the two sides of the central courtyard with stone barbecue, an ideal area for lunch, dinner or outdoor living.

Some of these apartments are developed around the oval-shaped swimming pool area, with a uniform depth of 1.5m surrounded by a solarium area.