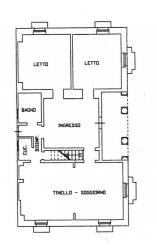

A long access driveway, immersed in a beautiful pine forest, leads to the main body consisting of a beautiful Art Nouveau villa of approximately 180 m2, preceded by a beautiful outdoor patio; you enter a bright entrance that leads both to the living area, where we find the living room, open space dining room and kitchen, and to the sleeping area, with two bedrooms and a bathroom. All the rooms are embellished with beautiful star vaults with different frescoes in each room: you move from the "artistic" room to the "phallic" one, dedicated to the parental couple, up to the frescoes in the themed dining room.