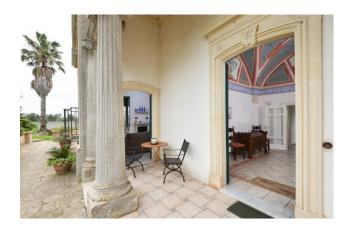

A long access driveway, immersed in a beautiful pine forest, leads to the main body consisting of a beautiful Art Nouveau villa of approximately 180 m2, preceded by a beautiful outdoor patio; you enter a bright entrance that leads both to the living area, where we find the living room, open space dining room and kitchen, and to the sleeping area, with two bedrooms and a bathroom. All the rooms are embellished with beautiful star vaults with different frescoes in each room: you move from the "artistic" room to the "phallic" one, dedicated to the parental couple, up to the frescoes in the themed dining room.