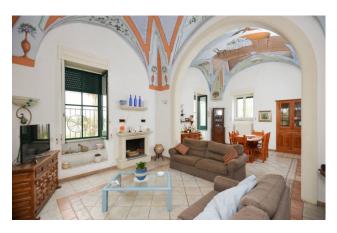

A long access driveway, immersed in a beautiful pine forest, leads to the main body consisting of a beautiful Art Nouveau villa of approximately 180 m2, preceded by a beautiful outdoor patio; you enter a bright entrance that leads both to the living area, where we find the living room, open space dining room and kitchen, and to the sleeping area, with two bedrooms and a bathroom. All the rooms are embellished with beautiful star vaults with different frescoes in each room: you move from the "artistic" room to the "phallic" one, dedicated to the parental couple, up to the frescoes in the themed dining room.