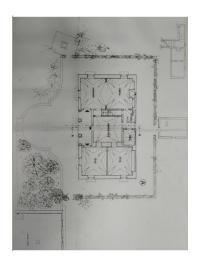

### 2.530 sq.m | Bathrooms: 6 | Bedrooms: 9 | Rooms: 17

PUGLIA - SALENTO - CORIGLIANO D'OTRANTO (LE)

In the heart of Grecia Salentina, immersed in a large land of approximately 2 hectares, we offer for sale a large estate consisting of a historic Art Nouveau villa from the early 20th century with swimming pool and ancient renovated pajare which have given rise to a four-room apartment, two two-room apartments, two studio apartments.

A long access driveway, immersed in a beautiful pine forest, leads to the main body consisting of a beautiful Art Nouveau villa of approximately 180 m2, preceded by a beautiful outdoor patio; you enter a bright entrance that leads both to the living area, where we find the living room, open space dining room and kitchen, and to the sleeping area, with two bedrooms and a bathroom. All the rooms are embellished with beautiful star vaults with different frescoes in each room: you move from the "artistic" room to the "phallic" one, dedicated to the parental couple, up to the frescoes in the themed dining room.

The structure is completed by a large outdoor area planted with plike and citrus trees, ornamental plants and adjacent arable land of

Gruppo Bodini □LECCE - Via 95 Reggimento Fanteria, 11 ☐MAGLIE - Via Trento e Trieste, 22 ☐GALLIPOLI - Corso Roma, 7 - 73100 Lecce Phone number (+39) 0832 099369

approximately one hectare. .

The property has a 6 kwt photovoltaic system.

All homes are air conditioned.

The property, currently used as a tourist-accommodation activity, enjoys exceptional privacy thanks to the large land that surrounds it, while at the same time being just a few meters from all the essential services of the Municipality of Corigliano d'Otranto, a famous municipality in the Grecia Salentina.