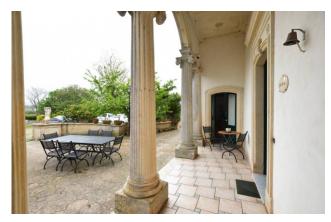

This living area develops around the two sides of the central courtyard with stone barbecue, an ideal area for lunch, dinner or outdoor living.

Some of these apartments are developed around the oval-shaped swimming pool area, with a uniform depth of 1.5m surrounded by a solarium area.