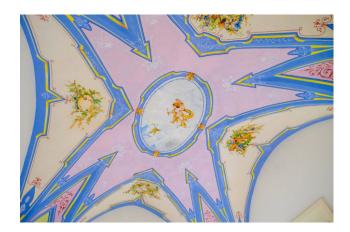

A long access driveway, immersed in a beautiful pine forest, leads to the main body consisting of a beautiful Art Nouveau villa of approximately 180 m2, preceded by a beautiful outdoor patio; you enter a bright entrance that leads both to the living area, where we find the living room, open space dining room and kitchen, and to the sleeping area, with two bedrooms and a bathroom. All the rooms are embellished with beautiful star vaults with different frescoes in each room: you move from the "artistic" room to the "phallic" one, dedicated to the parental couple, up to the frescoes in the themed dining room.