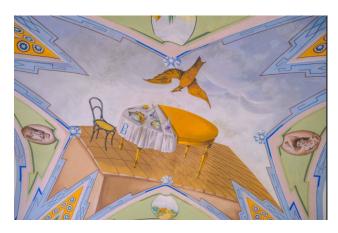

A long access driveway, immersed in a beautiful pine forest, leads to the main body consisting of a beautiful Art Nouveau villa of approximately 180 m2, preceded by a beautiful outdoor patio; you enter a bright entrance that leads both to the living area, where we find the living room, open space dining room and kitchen, and to the sleeping area, with two bedrooms and a bathroom. All the rooms are embellished with beautiful star vaults with different frescoes in each room: you move from the "artistic" room to the "phallic" one, dedicated to the parental couple, up to the frescoes in the themed dining room.