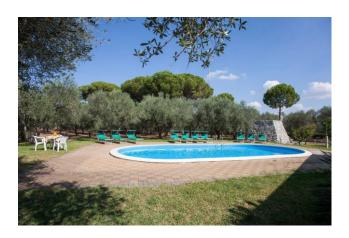

This living area develops around the two sides of the central courtyard with stone barbecue, an ideal area for lunch, dinner or outdoor living.

Some of these apartments are developed around the oval-shaped swimming pool area, with a uniform depth of 1.5m surrounded by a solarium area.

The structure is completed by a large outdoor area planted with plike and citrus trees, ornamental plants and adjacent arable land of

Gruppo Bodini □LECCE - Via 95 Reggimento Fanteria, 11 ☐MAGLIE - Via Trento e Trieste, 22 ☐GALLIPOLI - Corso Roma, 7 - 73100 Lecce Phone number (+39) 0832 099369