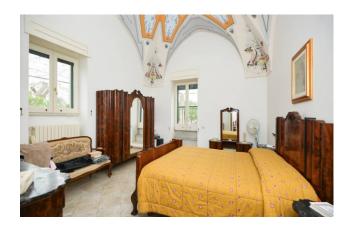

A long access driveway, immersed in a beautiful pine forest, leads to the main body consisting of a beautiful Art Nouveau villa of approximately 180 m2, preceded by a beautiful outdoor patio; you enter a bright entrance that leads both to the living area, where we find the living room, open space dining room and kitchen, and to the sleeping area, with two bedrooms and a bathroom. All the rooms are embellished with beautiful star vaults with different frescoes in each room: you move from the "artistic" room to the "phallic" one, dedicated to the parental couple, up to the frescoes in the themed dining room.