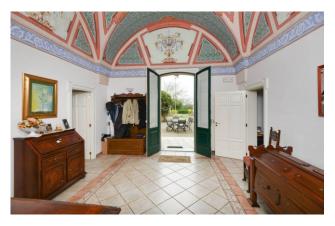

A long access driveway, immersed in a beautiful pine forest, leads to the main body consisting of a beautiful Art Nouveau villa of approximately 180 m2, preceded by a beautiful outdoor patio; you enter a bright entrance that leads both to the living area, where we find the living room, open space dining room and kitchen, and to the sleeping area, with two bedrooms and a bathroom. All the rooms are embellished with beautiful star vaults with different frescoes in each room: you move from the "artistic" room to the "phallic" one, dedicated to the parental couple, up to the frescoes in the themed dining room.