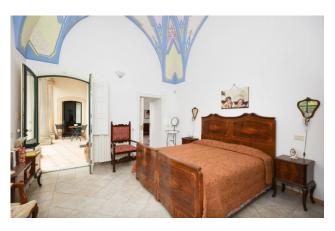

A long access driveway, immersed in a beautiful pine forest, leads to the main body consisting of a beautiful Art Nouveau villa of approximately 180 m2, preceded by a beautiful outdoor patio; you enter a bright entrance that leads both to the living area, where we find the living room, open space dining room and kitchen, and to the sleeping area, with two bedrooms and a bathroom. All the rooms are embellished with beautiful star vaults with different frescoes in each room: you move from the "artistic" room to the "phallic" one, dedicated to the parental couple, up to the frescoes in the themed dining room.