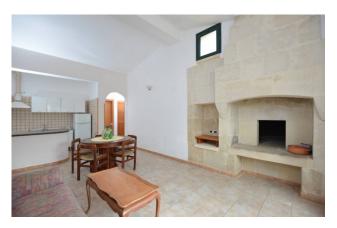

A long access driveway, immersed in a beautiful pine forest, leads to the main body consisting of a beautiful Art Nouveau villa of approximately 180 m2, preceded by a beautiful outdoor patio; you enter a bright entrance that leads both to the living area, where we find the living room, open space dining room and kitchen, and to the sleeping area, with two bedrooms and a bathroom. All the rooms are embellished with beautiful star vaults with different frescoes in each room: you move from the "artistic" room to the "phallic" one, dedicated to the parental couple, up to the frescoes in the themed dining room.