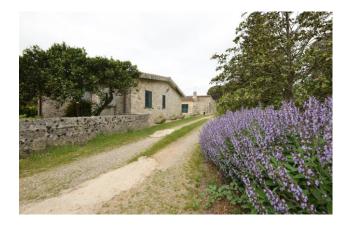

A long access driveway, immersed in a beautiful pine forest, leads to the main body consisting of a beautiful Art Nouveau villa of approximately 180 m2, preceded by a beautiful outdoor patio; you enter a bright entrance that leads both to the living area, where we find the living room, open space dining room and kitchen, and to the sleeping area, with two bedrooms and a bathroom. All the rooms are embellished with beautiful star vaults with different frescoes in each room: you move from the "artistic" room to the "phallic" one, dedicated to the parental couple, up to the frescoes in the themed dining room.

Adjacent to the villa, but completely independent, we find renovated outbuildings, built with exposed stone like the old pajare, consisting of 5 apartments of different sizes: a four-room apartment, two two-room apartments and two studio apartments.