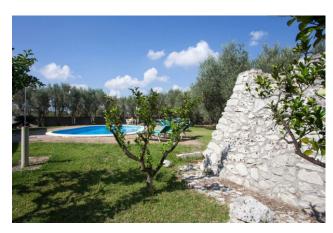

This living area develops around the two sides of the central courtyard with stone barbecue, an ideal area for lunch, dinner or outdoor living.

Some of these apartments are developed around the oval-shaped swimming pool area, with a uniform depth of 1.5m surrounded by a solarium area.

The structure is completed by a large outdoor area planted with plike and citrus trees, ornamental plants and adjacent arable land of

Gruppo Bodini □LECCE - Via 95 Reggimento Fanteria, 11 ☐MAGLIE - Via Trento e Trieste, 22 ☐GALLIPOLI - Corso Roma, 7 - 73100 Lecce Phone number (+39) 0832 099369