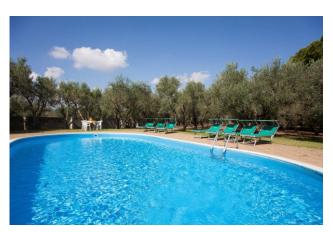

This living area develops around the two sides of the central courtyard with stone barbecue, an ideal area for lunch, dinner or outdoor living.

Some of these apartments are developed around the oval-shaped swimming pool area, with a uniform depth of 1.5m surrounded by a solarium area.