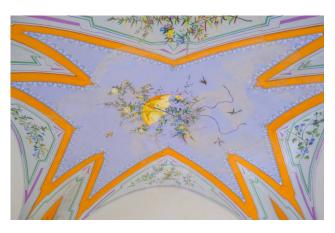

A long access driveway, immersed in a beautiful pine forest, leads to the main body consisting of a beautiful Art Nouveau villa of approximately 180 m2, preceded by a beautiful outdoor patio; you enter a bright entrance that leads both to the living area, where we find the living room, open space dining room and kitchen, and to the sleeping area, with two bedrooms and a bathroom. All the rooms are embellished with beautiful star vaults with different frescoes in each room: you move from the "artistic" room to the "phallic" one, dedicated to the parental couple, up to the frescoes in the themed dining room.