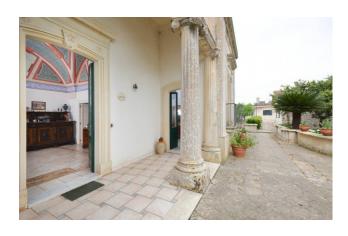

A long access driveway, immersed in a beautiful pine forest, leads to the main body consisting of a beautiful Art Nouveau villa of approximately 180 m2, preceded by a beautiful outdoor patio; you enter a bright entrance that leads both to the living area, where we find the living room, open space dining room and kitchen, and to the sleeping area, with two bedrooms and a bathroom. All the rooms are embellished with beautiful star vaults with different frescoes in each room: you move from the "artistic" room to the "phallic" one, dedicated to the parental couple, up to the frescoes in the themed dining room.