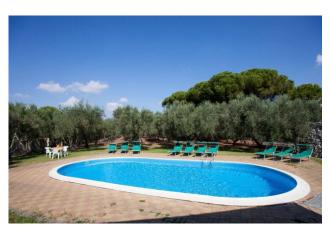

This living area develops around the two sides of the central courtyard with stone barbecue, an ideal area for lunch, dinner or outdoor living.

Some of these apartments are developed around the oval-shaped swimming pool area, with a uniform depth of 1.5m surrounded by a solarium area.

The structure is completed by a large outdoor area planted with plike and citrus trees, ornamental plants and adjacent arable land of

Gruppo Bodini □LECCE - Via 95 Reggimento Fanteria, 11 ☐MAGLIE - Via Trento e Trieste, 22 ☐GALLIPOLI - Corso Roma, 7 - 73100 Lecce Phone number (+39) 0832 099369