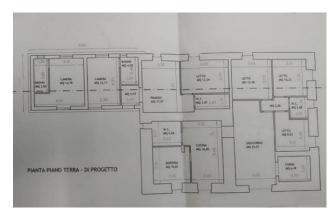

### 2.530 sq.m | Bathrooms: 6 | Bedrooms: 9 | Rooms: 17

PUGLIA - SALENTO - CORIGLIANO D'OTRANTO (LE)

In the heart of Grecia Salentina, immersed in a large land of approximately 2 hectares, we offer for sale a large estate consisting of a historic Art Nouveau villa from the early 20th century with swimming pool and ancient renovated pajare which have given rise to a four-room apartment, two two-room apartments, two studio apartments.

A long access driveway, immersed in a beautiful pine forest, leads to the main body consisting of a beautiful Art Nouveau villa of approximately 180 m2, preceded by a beautiful outdoor patio; you enter a bright entrance that leads both to the living area, where we find the living room, open space dining room and kitchen, and to the sleeping area, with two bedrooms and a bathroom. All the rooms are embellished with beautiful star vaults with different frescoes in each room: you move from the "artistic" room to the "phallic" one, dedicated to the parental couple, up to the frescoes in the themed dining room.

## **Property Informations**

| Address: Via delle Vigne, 9                 | <b>Zip Code</b> : 73022                                     |
|---------------------------------------------|-------------------------------------------------------------|
| Livable surface: 530.00                     | Bedrooms: 9                                                 |
| Bathrooms: 6                                | Rooms: 17                                                   |
| Internal condition: Excellent               | > data_operazione <: 0000-00-00                             |
| > esclusiva <: 1                            | : 0000-00-00                                                |
| Floor: Ground Floor                         | Total floors: 1                                             |
| Parking space: Uncovered                    | No architectural barriers: Yes                              |
|                                             |                                                             |
| Date of construction: 1800                  | Current Status: Free at the deed                            |
| Date of construction: 1800  Garden: Private | Current Status: Free at the deed Sea distance: 20.000 meter |