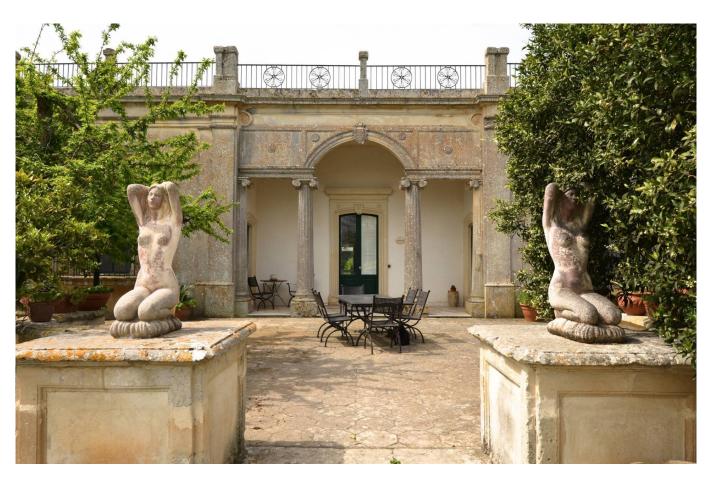

A long access driveway, immersed in a beautiful pine forest, leads to the main body consisting of a beautiful Art Nouveau villa of approximately 180 m2, preceded by a beautiful outdoor patio; you enter a bright entrance that leads both to the living area, where we find the living room, open space dining room and kitchen, and to the sleeping area, with two bedrooms and a bathroom. All the rooms are embellished with beautiful star vaults with different frescoes in each room: you move from the "artistic" room to the "phallic" one, dedicated to the parental couple, up to the frescoes in the themed dining room.