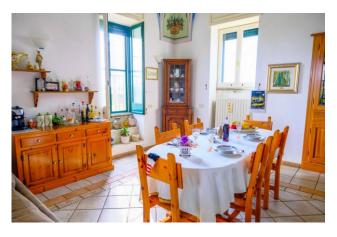

A long access driveway, immersed in a beautiful pine forest, leads to the main body consisting of a beautiful Art Nouveau villa of approximately 180 m2, preceded by a beautiful outdoor patio; you enter a bright entrance that leads both to the living area, where we find the living room, open space dining room and kitchen, and to the sleeping area, with two bedrooms and a bathroom. All the rooms are embellished with beautiful star vaults with different frescoes in each room: you move from the "artistic" room to the "phallic" one, dedicated to the parental couple, up to the frescoes in the themed dining room.