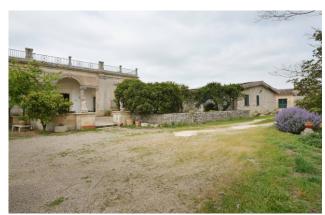

### 2.530 sq.m | Bathrooms: 6 | Bedrooms: 9 | Rooms: 17

PUGLIA - SALENTO - CORIGLIANO D'OTRANTO (LE)

In the heart of Grecia Salentina, immersed in a large land of approximately 2 hectares, we offer for sale a large estate consisting of a historic Art Nouveau villa from the early 20th century with swimming pool and ancient renovated pajare which have given rise to a four-room apartment, two two-room apartments, two studio apartments.

A long access driveway, immersed in a beautiful pine forest, leads to the main body consisting of a beautiful Art Nouveau villa of approximately 180 m2, preceded by a beautiful outdoor patio; you enter a bright entrance that leads both to the living area, where we find the living room, open space dining room and kitchen, and to the sleeping area, with two bedrooms and a bathroom. All the rooms are embellished with beautiful star vaults with different frescoes in each room: you move from the "artistic" room to the "phallic" one, dedicated to the parental couple, up to the frescoes in the themed dining room.

Adjacent to the villa, but completely independent, we find renovated outbuildings, built with exposed stone like the old pajare, consisting of 5 apartments of different sizes: a four-room apartment, two two-room apartments and two studio apartments.