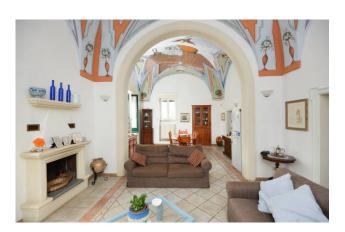

A long access driveway, immersed in a beautiful pine forest, leads to the main body consisting of a beautiful Art Nouveau villa of approximately 180 m2, preceded by a beautiful outdoor patio; you enter a bright entrance that leads both to the living area, where we find the living room, open space dining room and kitchen, and to the sleeping area, with two bedrooms and a bathroom. All the rooms are embellished with beautiful star vaults with different frescoes in each room: you move from the "artistic" room to the "phallic" one, dedicated to the parental couple, up to the frescoes in the themed dining room.