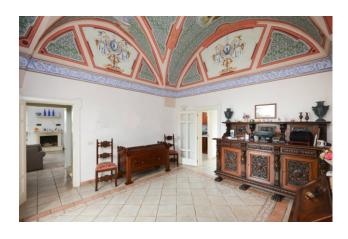

A long access driveway, immersed in a beautiful pine forest, leads to the main body consisting of a beautiful Art Nouveau villa of approximately 180 m2, preceded by a beautiful outdoor patio; you enter a bright entrance that leads both to the living area, where we find the living room, open space dining room and kitchen, and to the sleeping area, with two bedrooms and a bathroom. All the rooms are embellished with beautiful star vaults with different frescoes in each room: you move from the "artistic" room to the "phallic" one, dedicated to the parental couple, up to the frescoes in the themed dining room.