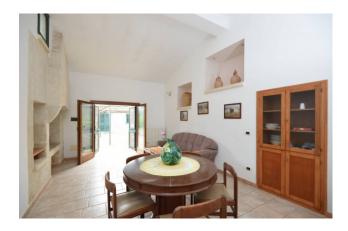

A long access driveway, immersed in a beautiful pine forest, leads to the main body consisting of a beautiful Art Nouveau villa of approximately 180 m2, preceded by a beautiful outdoor patio; you enter a bright entrance that leads both to the living area, where we find the living room, open space dining room and kitchen, and to the sleeping area, with two bedrooms and a bathroom. All the rooms are embellished with beautiful star vaults with different frescoes in each room: you move from the "artistic" room to the "phallic" one, dedicated to the parental couple, up to the frescoes in the themed dining room.