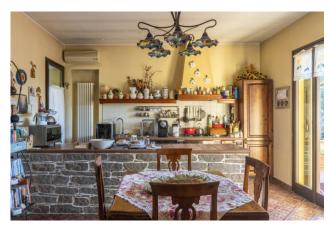

The main body of the property has a large furnished entrance, a characteristic built-in kitchen, a large living room equipped with a ceramic stove and a working fireplace, four bedrooms, a study, a fitness room, three terraces and three bathrooms, one of which has a Hydromassage Jacuzzi.