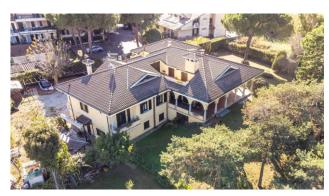

## Villa for Sale in Cervia € 2.273.000 Ref. CBI145-2073-141

## 670 sq.m | Bathrooms: 4 | Bedrooms: 4 | Rooms: 15

**CERVIA** 

Detached villa - Garden - Terraces - 670 m2

A few meters from the center and the sea, a completely independent villa is for sale, in a residential context characterized by the presence of other villas. The house, in good internal and external condition, is spread over three floors for approximately 350 m2, with four all overlooking the private garden.

The main body of the property has a large furnished entrance, a characteristic built-in kitchen, a large living room equipped with a ceramic stove and a working fireplace, four bedrooms, a study, a fitness room, three terraces and three bathrooms, one of which has a Hydromassage Jacuzzi.

The ground floor can be used independently if desired as it is made up of three further rooms including a kitchen, a lounge/tavern, a bedroom as well as a bathroom. All rooms are characterized by the presence of exposed beams and each leads to access to the garden of approximately 2700 m2 with barbeque corner.

The property externally has a lovely patio that is well protected and enjoyable all year round. The property includes a cellar, a double garage and parking spaces.

This property, due to its location and structure, is suitable both as a main residence and as a summer residence, even for two families.