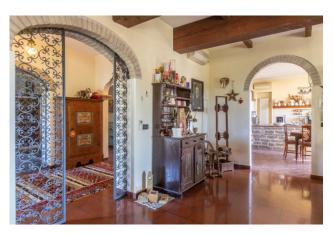

The main body of the property has a large furnished entrance, a characteristic built-in kitchen, a large living room equipped with a ceramic stove and a working fireplace, four bedrooms, a study, a fitness room, three terraces and three bathrooms, one of which has a Hydromassage Jacuzzi.