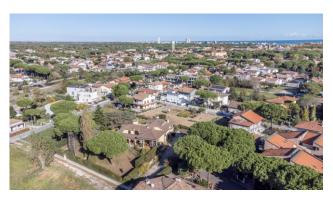

## Villa for Sale in Cervia € 2.273.000 Ref. CBI145-2073-141

## 670 sq.m | Bathrooms: 4 | Bedrooms: 4 | Rooms: 15

**CERVIA** 

Detached villa - Garden - Terraces - 670 m2

A few meters from the center and the sea, a completely independent villa is for sale, in a residential context characterized by the presence of other villas. The house, in good internal and external condition, is spread over three floors for approximately 350 m2, with four all overlooking the private garden.

The ground floor can be used independently if desired as it is made up of three further rooms including a kitchen, a lounge/tavern, a bedroom as well as a bathroom. All rooms are characterized by the presence of exposed beams and each leads to access to the garden of approximately 2700 m2 with barbeque corner.