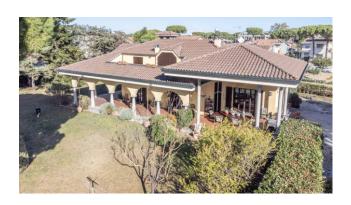

## 670 sq.m | Bathrooms: 4 | Bedrooms: 4 | Rooms: 15

**CERVIA** 

Detached villa - Garden - Terraces - 670 m2

A few meters from the center and the sea, a completely independent villa is for sale, in a residential context characterized by the presence of other villas. The house, in good internal and external condition, is spread over three floors for approximately 350 m2, with four all overlooking the private garden.

The main body of the property has a large furnished entrance, a characteristic built-in kitchen, a large living room equipped with a ceramic stove and a working fireplace, four bedrooms, a study, a fitness room, three terraces and three bathrooms, one of which has a Hydromassage Jacuzzi.

The property externally has a lovely patio that is well protected and enjoyable all year round. The property includes a cellar, a double garage and parking spaces.

This property, due to its location and structure, is suitable both as a main residence and as a summer residence, even for two families.