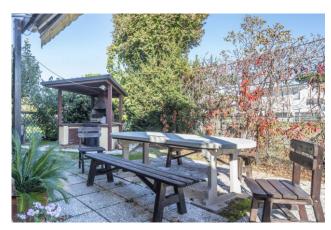

The ground floor can be used independently if desired as it is made up of three further rooms including a kitchen, a lounge/tavern, a bedroom as well as a bathroom. All rooms are characterized by the presence of exposed beams and each leads to access to the garden of approximately 2700 m2 with barbeque corner.