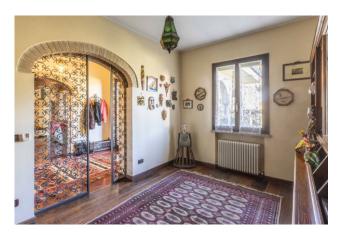

The main body of the property has a large furnished entrance, a characteristic built-in kitchen, a large living room equipped with a ceramic stove and a working fireplace, four bedrooms, a study, a fitness room, three terraces and three bathrooms, one of which has a Hydromassage Jacuzzi.

The ground floor can be used independently if desired as it is made up of three further rooms including a kitchen, a lounge/tavern, a bedroom as well as a bathroom. All rooms are characterized by the presence of exposed beams and each leads to access to the garden of approximately 2700 m2 with barbeque corner.