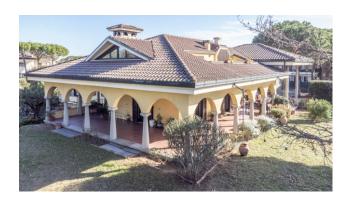

## 670 sq.m | Bathrooms: 4 | Bedrooms: 4 | Rooms: 15

**CERVIA** 

Detached villa - Garden - Terraces - 670 m2

A few meters from the center and the sea, a completely independent villa is for sale, in a residential context characterized by the presence of other villas. The house, in good internal and external condition, is spread over three floors for approximately 350 m2, with four all overlooking the private garden.

The property externally has a lovely patio that is well protected and enjoyable all year round. The property includes a cellar, a double garage and parking spaces.

This property, due to its location and structure, is suitable both as a main residence and as a summer residence, even for two families.