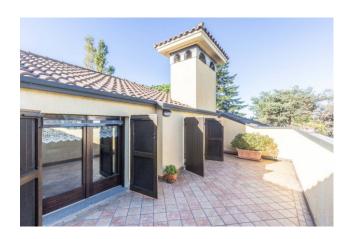

The ground floor can be used independently if desired as it is made up of three further rooms including a kitchen, a lounge/tavern, a bedroom as well as a bathroom. All rooms are characterized by the presence of exposed beams and each leads to access to the garden of approximately 2700 m2 with barbeque corner.

The property externally has a lovely patio that is well protected and enjoyable all year round. The property includes a cellar, a double garage and parking spaces.

This property, due to its location and structure, is suitable both as a main residence and as a summer residence, even for two families.