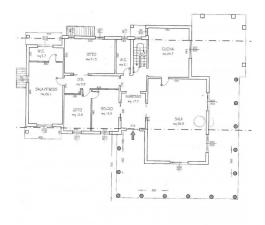

b>Zip Code</b> : 48015    |
|----------------------------------|----------------------------|
| Bedrooms: 4                      | Bathrooms: 4               |
| Rooms: 15                        | Internal condition: Good   |
| > data_operazione <: 0000-00-00  | > esclusiva <: 1           |
| : 2052.92                        | : 0000-00-00               |
| Floor: Ground Floor              | Total floors: 3            |
| Parking space: Uncovered         | Date of construction: 1980 |
| Current Status: Free at the deed | Terrace: Present           |
| Garden: Private, 2.700 sq.m      | Sea distance: 1.400 meter  |
| Kitchen: Regular Kitchen         | Garage: Double             |





















































































PIANTA PIANO SEMINTERRATO



PIANTA PIANO PRIMO



PIANTA PIANO SOTTOTETTO