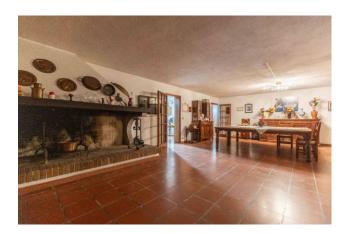

The main body of the property has a large furnished entrance, a characteristic built-in kitchen, a large living room equipped with a ceramic stove and a working fireplace, four bedrooms, a study, a fitness room, three terraces and three bathrooms, one of which has a Hydromassage Jacuzzi.

The ground floor can be used independently if desired as it is made up of three further rooms including a kitchen, a lounge/tavern, a bedroom as well as a bathroom. All rooms are characterized by the presence of exposed beams and each leads to access to the garden of approximately 2700 m2 with barbeque corner.