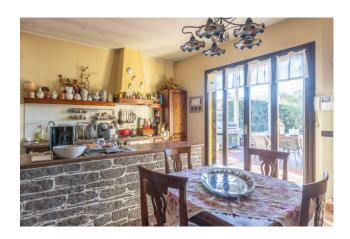

The main body of the property has a large furnished entrance, a characteristic built-in kitchen, a large living room equipped with a ceramic stove and a working fireplace, four bedrooms, a study, a fitness room, three terraces and three bathrooms, one of which has a Hydromassage Jacuzzi.