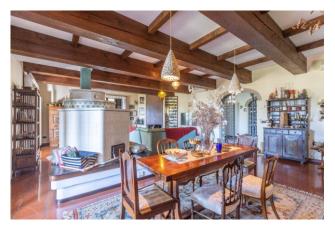

The main body of the property has a large furnished entrance, a characteristic built-in kitchen, a large living room equipped with a ceramic stove and a working fireplace, four bedrooms, a study, a fitness room, three terraces and three bathrooms, one of which has a Hydromassage Jacuzzi.

The ground floor can be used independently if desired as it is made up of three further rooms including a kitchen, a lounge/tavern, a bedroom as well as a bathroom. All rooms are characterized by the presence of exposed beams and each leads to access to the garden of approximately 2700 m2 with barbeque corner.