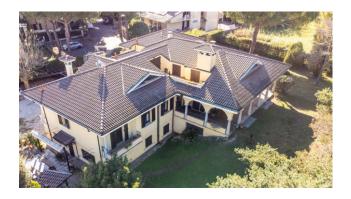

## 670 sq.m | Bathrooms: 4 | Bedrooms: 4 | Rooms: 15

**CERVIA** 

Detached villa - Garden - Terraces - 670 m2

A few meters from the center and the sea, a completely independent villa is for sale, in a residential context characterized by the presence of other villas. The house, in good internal and external condition, is spread over three floors for approximately 350 m2, with four all overlooking the private garden.

The main body of the property has a large furnished entrance, a characteristic built-in kitchen, a large living room equipped with a ceramic stove and a working fireplace, four bedrooms, a study, a fitness room, three terraces and three bathrooms, one of which has a Hydromassage Jacuzzi.

The ground floor can be used independently if desired as it is made up of three further rooms including a kitchen, a lounge/tavern, a bedroom as well as a bathroom. All rooms are characterized by the presence of exposed beams and each leads to access to the garden of approximately 2700 m2 with barbeque corner.

The property externally has a lovely patio that is well protected and enjoyable all year round. The property includes a cellar, a double garage and parking spaces.

This property, due to its location and structure, is suitable both as a main residence and as a summer residence, even for two families.