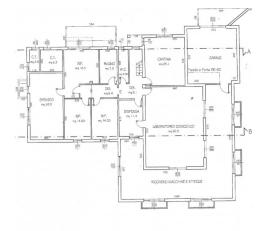

: VIA BOVA, 39            | <b>Zip Code</b> : 48015    |
|----------------------------------|----------------------------|
| Bedrooms: 4                      | Bathrooms: 4               |
| Rooms: 15                        | Internal condition: Good   |
| > data_operazione <: 0000-00-00  | > esclusiva <: 1           |
| : 2052.92                        | : 0000-00-00               |
| Floor: Ground Floor              | Total floors: 3            |
| Parking space: Uncovered         | Date of construction: 1980 |
| Current Status: Free at the deed | Terrace: Present           |
| Garden: Private, 2.700 sq.m      | Sea distance: 1.400 meter  |
| Kitchen: Regular Kitchen         | Garage: Double             |





















































































PIANTA PIANO SEMINTERRATO



PIANTA PIANO PRIMO



PIANTA PIANO SOTTOTETTO