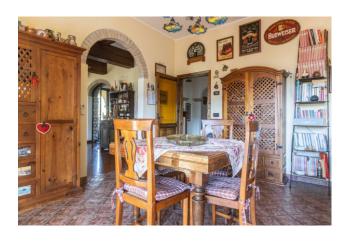

The ground floor can be used independently if desired as it is made up of three further rooms including a kitchen, a lounge/tavern, a bedroom as well as a bathroom. All rooms are characterized by the presence of exposed beams and each leads to access to the garden of approximately 2700 m2 with barbeque corner.