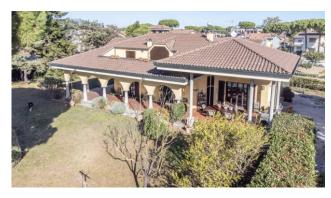

## 670 sq.m | Bathrooms: 4 | Bedrooms: 4 | Rooms: 15

**CERVIA** 

Detached villa - Garden - Terraces - 670 m2

A few meters from the center and the sea, a completely independent villa is for sale, in a residential context characterized by the presence of other villas. The house, in good internal and external condition, is spread over three floors for approximately 350 m2, with four all overlooking the private garden.

The property externally has a lovely patio that is well protected and enjoyable all year round. The property includes a cellar, a double garage and parking spaces.

This property, due to its location and structure, is suitable both as a main residence and as a summer residence, even for two families.