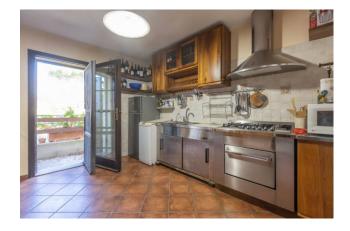

The main body of the property has a large furnished entrance, a characteristic built-in kitchen, a large living room equipped with a ceramic stove and a working fireplace, four bedrooms, a study, a fitness room, three terraces and three bathrooms, one of which has a Hydromassage Jacuzzi.