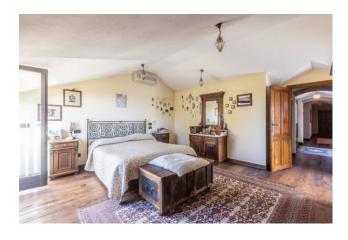

## 670 sq.m | Bathrooms: 4 | Bedrooms: 4 | Rooms: 15

**CERVIA** 

Detached villa - Garden - Terraces - 670 m2

A few meters from the center and the sea, a completely independent villa is for sale, in a residential context characterized by the presence of other villas. The house, in good internal and external condition, is spread over three floors for approximately 350 m2, with four all overlooking the private garden.

The main body of the property has a large furnished entrance, a characteristic built-in kitchen, a large living room equipped with a ceramic stove and a working fireplace, four bedrooms, a study, a fitness room, three terraces and three bathrooms, one of which has a Hydromassage Jacuzzi.