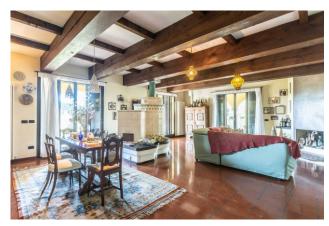

The main body of the property has a large furnished entrance, a characteristic built-in kitchen, a large living room equipped with a ceramic stove and a working fireplace, four bedrooms, a study, a fitness room, three terraces and three bathrooms, one of which has a Hydromassage Jacuzzi.

The ground floor can be used independently if desired as it is made up of three further rooms including a kitchen, a lounge/tavern, a bedroom as well as a bathroom. All rooms are characterized by the presence of exposed beams and each leads to access to the garden of approximately 2700 m2 with barbeque corner.