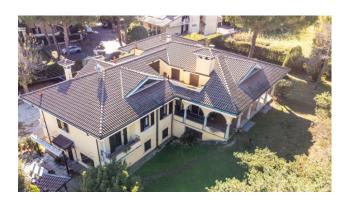

## 670 sq.m | Bathrooms: 4 | Bedrooms: 4 | Rooms: 15

**CERVIA** 

Detached villa - Garden - Terraces - 670 m2

A few meters from the center and the sea, a completely independent villa is for sale, in a residential context characterized by the presence of other villas. The house, in good internal and external condition, is spread over three floors for approximately 350 m2, with four all overlooking the private garden.

The property externally has a lovely patio that is well protected and enjoyable all year round. The property includes a cellar, a double garage and parking spaces.

This property, due to its location and structure, is suitable both as a main residence and as a summer residence, even for two families.