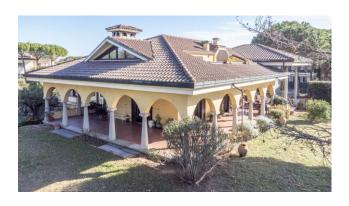

The ground floor can be used independently if desired as it is made up of three further rooms including a kitchen, a lounge/tavern, a bedroom as well as a bathroom. All rooms are characterized by the presence of exposed beams and each leads to access to the garden of approximately 2700 m2 with barbeque corner.

The property externally has a lovely patio that is well protected and enjoyable all year round. The property includes a cellar, a double garage and parking spaces.

This property, due to its location and structure, is suitable both as a main residence and as a summer residence, even for two families.