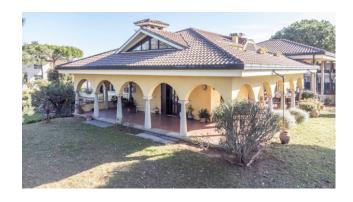

The main body of the property has a large furnished entrance, a characteristic built-in kitchen, a large living room equipped with a ceramic stove and a working fireplace, four bedrooms, a study, a fitness room, three terraces and three bathrooms, one of which has a Hydromassage Jacuzzi.

The property externally has a lovely patio that is well protected and enjoyable all year round. The property includes a cellar, a double garage and parking spaces.

This property, due to its location and structure, is suitable both as a main residence and as a summer residence, even for two families.