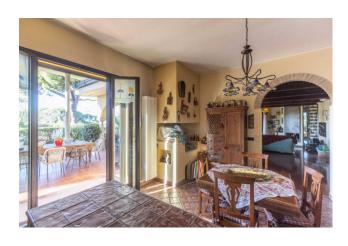

The main body of the property has a large furnished entrance, a characteristic built-in kitchen, a large living room equipped with a ceramic stove and a working fireplace, four bedrooms, a study, a fitness room, three terraces and three bathrooms, one of which has a Hydromassage Jacuzzi.

The ground floor can be used independently if desired as it is made up of three further rooms including a kitchen, a lounge/tavern, a bedroom as well as a bathroom. All rooms are characterized by the presence of exposed beams and each leads to access to the garden of approximately 2700 m2 with barbeque corner.