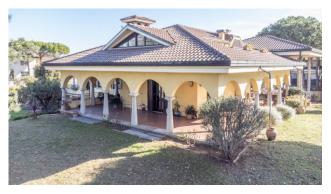

The ground floor can be used independently if desired as it is made up of three further rooms including a kitchen, a lounge/tavern, a bedroom as well as a bathroom. All rooms are characterized by the presence of exposed beams and each leads to access to the garden of approximately 2700 m2 with barbeque corner.

The property externally has a lovely patio that is well protected and enjoyable all year round. The property includes a cellar, a double garage and parking spaces.

This property, due to its location and structure, is suitable both as a main residence and as a summer residence, even for two families.