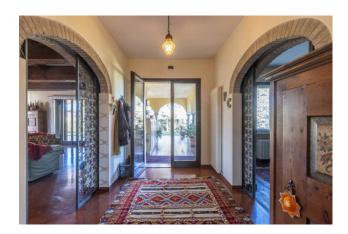

The main body of the property has a large furnished entrance, a characteristic built-in kitchen, a large living room equipped with a ceramic stove and a working fireplace, four bedrooms, a study, a fitness room, three terraces and three bathrooms, one of which has a Hydromassage Jacuzzi.

The ground floor can be used independently if desired as it is made up of three further rooms including a kitchen, a lounge/tavern, a bedroom as well as a bathroom. All rooms are characterized by the presence of exposed beams and each leads to access to the garden of approximately 2700 m2 with barbeque corner.