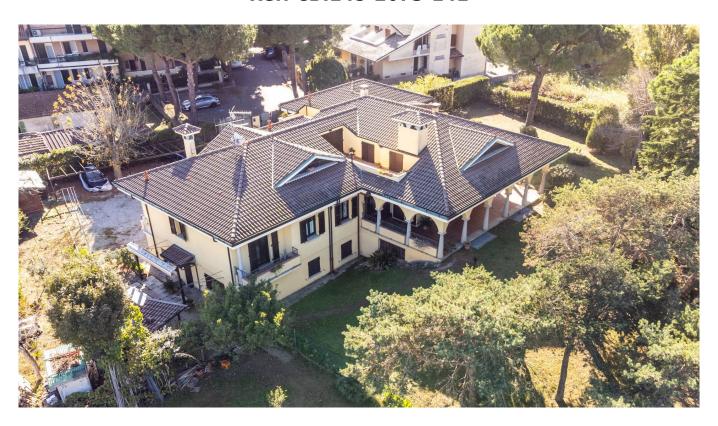

## Villa for Sale in Cervia € 2.273.000 Ref. CBI145-2073-141

## 670 sq.m | Bathrooms: 4 | Bedrooms: 4 | Rooms: 15

**CERVIA** 

Detached villa - Garden - Terraces - 670 m2

A few meters from the center and the sea, a completely independent villa is for sale, in a residential context characterized by the presence of other villas. The house, in good internal and external condition, is spread over three floors for approximately 350 m2, with four all overlooking the private garden.

The main body of the property has a large furnished entrance, a characteristic built-in kitchen, a large living room equipped with a ceramic stove and a working fireplace, four bedrooms, a study, a fitness room, three terraces and three bathrooms, one of which has a Hydromassage Jacuzzi.

The ground floor can be used independently if desired as it is made up of three further rooms including a kitchen, a lounge/tavern, a bedroom as well as a bathroom. All rooms are characterized by the presence of exposed beams and each leads to access to the garden of approximately 2700 m2 with barbeque corner.

The property externally has a lovely patio that is well protected and enjoyable all year round. The property includes a cellar, a double garage and parking spaces.

This property, due to its location and structure, is suitable both as a main residence and as a summer residence, even for two families.