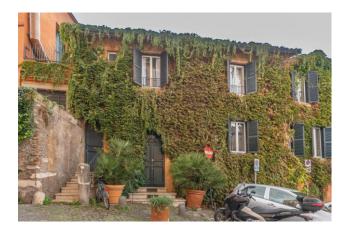

## 164 sq.m | Bathrooms: 2 | Bedrooms: 2 | Rooms: 6

Coldwell Banker exclusively offers for sale a bare ownership of about 164 sqm apartment located on the first floor of a building overlooking the nineteenth-century Piazza in Piscinula, a few steps from the Isola Tiberina. The property owner is 93 years old.

The property is located in the area of the ancient convents of Trastevere and it is built on a cloister structure, probably belonging to an ancient roman house, and it is one of few examples dating back to medieval age.