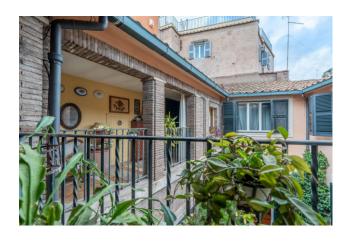

The apartment consists of : double living room, wide hallway, large kitchen, two bedrooms overlooking the terrace of approximately 25 sqm and two bathrooms.

The property includes a cellar of approximately 10 sqm located on the same floor as the apartment.

The property is located in the area of the ancient convents of Trastevere and it is built on a cloister structure, probably belonging to an ancient roman house, and it is one of few examples dating back to medieval age.

Thanks to the introduction in the '60s of a new structure made of pillars and partitions, it endowed the entire floor with airy spatiality and a rational distribution.

Finishes of plain elegance, the great spatial articulation of ceilings give back to the property a unique atmosphere, halfway between ancient and modern.