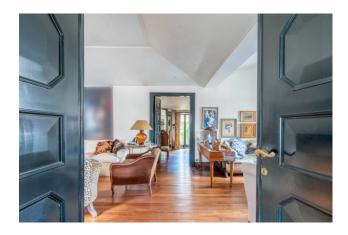

The apartment consists of : double living room, wide hallway, large kitchen, two bedrooms overlooking the terrace of approximately 25 sqm and two bathrooms.

The property includes a cellar of approximately 10 sqm located on the same floor as the apartment.

Thanks to the introduction in the '60s of a new structure made of pillars and partitions, it endowed the entire floor with airy spatiality and a rational distribution.

Finishes of plain elegance, the great spatial articulation of ceilings give back to the property a unique atmosphere, halfway between ancient and modern.