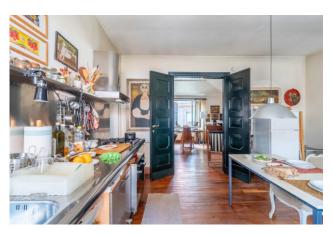

The apartment consists of : double living room, wide hallway, large kitchen, two bedrooms overlooking the terrace of approximately 25 sqm and two bathrooms.

The property includes a cellar of approximately 10 sqm located on the same floor as the apartment.

**Kitchen**: Regular Kitchen