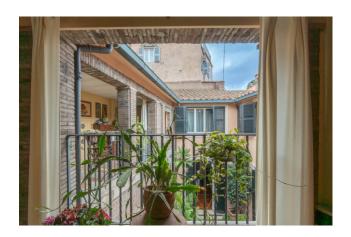

The apartment consists of : double living room, wide hallway, large kitchen, two bedrooms overlooking the terrace of approximately 25 sqm and two bathrooms.

The property includes a cellar of approximately 10 sqm located on the same floor as the apartment.

The property is located in the area of the ancient convents of Trastevere and it is built on a cloister structure, probably belonging to an ancient roman house, and it is one of few examples dating back to medieval age.