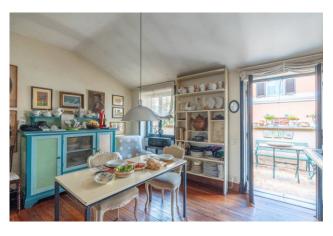

The apartment consists of : double living room, wide hallway, large kitchen, two bedrooms overlooking the terrace of approximately 25 sqm and two bathrooms.

The property includes a cellar of approximately 10 sqm located on the same floor as the apartment.

**Kitchen**: Regular Kitchen