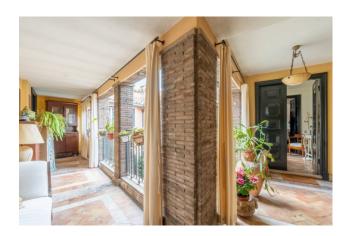

The apartment consists of : double living room, wide hallway, large kitchen, two bedrooms overlooking the terrace of approximately 25 sqm and two bathrooms.

The property includes a cellar of approximately 10 sqm located on the same floor as the apartment.

Thanks to the introduction in the '60s of a new structure made of pillars and partitions, it endowed the entire floor with airy spatiality and a rational distribution.

Finishes of plain elegance, the great spatial articulation of ceilings give back to the property a unique atmosphere, halfway between ancient and modern.