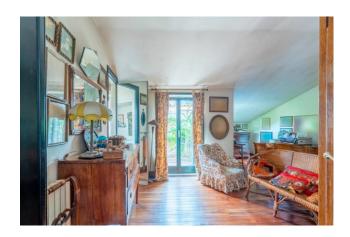

The apartment consists of : double living room, wide hallway, large kitchen, two bedrooms overlooking the terrace of approximately 25 sqm and two bathrooms.

The property includes a cellar of approximately 10 sqm located on the same floor as the apartment.