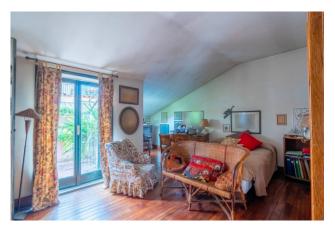

The apartment consists of : double living room, wide hallway, large kitchen, two bedrooms overlooking the terrace of approximately 25 sqm and two bathrooms.

The property includes a cellar of approximately 10 sqm located on the same floor as the apartment.