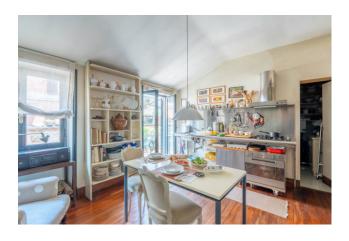

The apartment consists of : double living room, wide hallway, large kitchen, two bedrooms overlooking the terrace of approximately 25 sqm and two bathrooms.

The property includes a cellar of approximately 10 sqm located on the same floor as the apartment.

**Kitchen**: Regular Kitchen