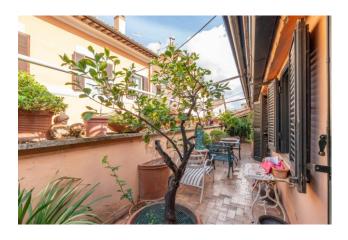

The apartment consists of : double living room, wide hallway, large kitchen, two bedrooms overlooking the terrace of approximately 25 sqm and two bathrooms.

The property includes a cellar of approximately 10 sqm located on the same floor as the apartment.

## **Property Informations**

Address: Via dell'Arco de TolomeiZip Code: 153Bedrooms: 2Bathrooms: 2Rooms: 6Internal condition: Good---> data\_operazione <---: 0000-00-00</td>---> esclusiva <---: 1</td>: 2.42: 0000-00-00Floor: 1Date of construction: 1700Current Status: Free at the deedTerrace: Present, 25 sq.m