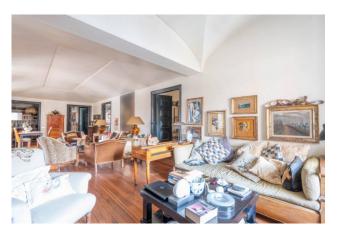

The apartment consists of : double living room, wide hallway, large kitchen, two bedrooms overlooking the terrace of approximately 25 sqm and two bathrooms.

The property includes a cellar of approximately 10 sqm located on the same floor as the apartment.

Thanks to the introduction in the '60s of a new structure made of pillars and partitions, it endowed the entire floor with airy spatiality and a rational distribution.

Finishes of plain elegance, the great spatial articulation of ceilings give back to the property a unique atmosphere, halfway between ancient and modern.