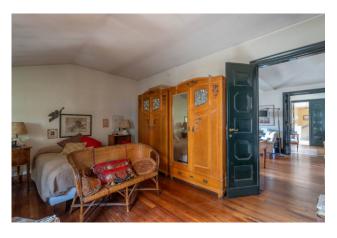

The apartment consists of : double living room, wide hallway, large kitchen, two bedrooms overlooking the terrace of approximately 25 sqm and two bathrooms.

The property includes a cellar of approximately 10 sqm located on the same floor as the apartment.

Thanks to the introduction in the '60s of a new structure made of pillars and partitions, it endowed the entire floor with airy spatiality and a rational distribution.

Finishes of plain elegance, the great spatial articulation of ceilings give back to the property a unique atmosphere, halfway between ancient and modern.