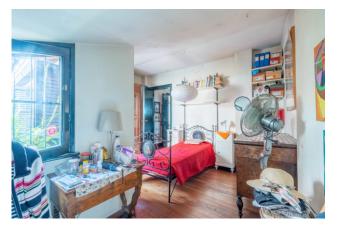

The apartment consists of : double living room, wide hallway, large kitchen, two bedrooms overlooking the terrace of approximately 25 sqm and two bathrooms.

The property includes a cellar of approximately 10 sqm located on the same floor as the apartment.