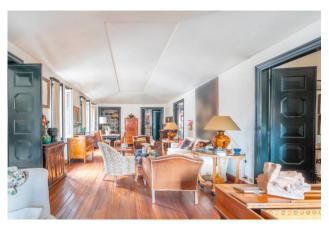

The apartment consists of : double living room, wide hallway, large kitchen, two bedrooms overlooking the terrace of approximately 25 sqm and two bathrooms.

The property includes a cellar of approximately 10 sqm located on the same floor as the apartment.

Thanks to the introduction in the '60s of a new structure made of pillars and partitions, it endowed the entire floor with airy spatiality and a rational distribution.

Finishes of plain elegance, the great spatial articulation of ceilings give back to the property a unique atmosphere, halfway between ancient and modern.