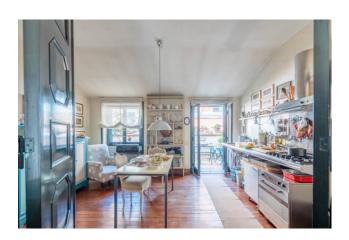

The apartment consists of : double living room, wide hallway, large kitchen, two bedrooms overlooking the terrace of approximately 25 sqm and two bathrooms.

The property includes a cellar of approximately 10 sqm located on the same floor as the apartment.

**Kitchen**: Regular Kitchen