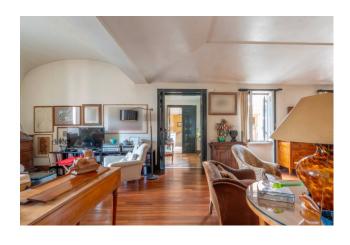

The apartment consists of : double living room, wide hallway, large kitchen, two bedrooms overlooking the terrace of approximately 25 sqm and two bathrooms.

The property includes a cellar of approximately 10 sqm located on the same floor as the apartment.

Thanks to the introduction in the '60s of a new structure made of pillars and partitions, it endowed the entire floor with airy spatiality and a rational distribution.

Finishes of plain elegance, the great spatial articulation of ceilings give back to the property a unique atmosphere, halfway between ancient and modern.