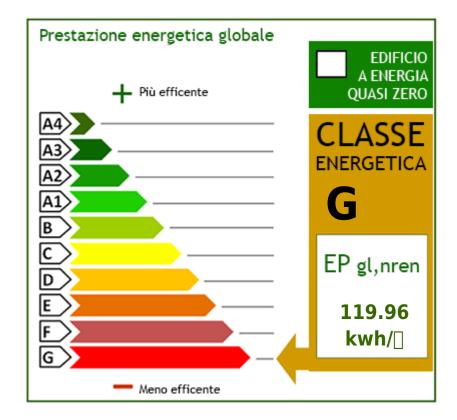

## **Property Informations**

Address: Via dell'Arco de TolomeiZip Code: 153Bedrooms: 2Bathrooms: 2Rooms: 6Internal condition: Good---> data\_operazione <---: 0000-00-00</td>---> esclusiva <---: 1</td>: 2.42: 0000-00-00Floor: 1Date of construction: 1700Current Status: Free at the deedTerrace: Present, 25 sq.m