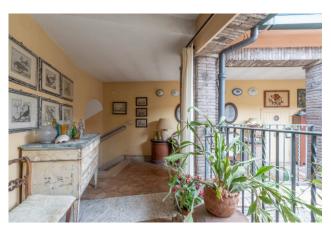

The apartment consists of : double living room, wide hallway, large kitchen, two bedrooms overlooking the terrace of approximately 25 sqm and two bathrooms.

The property includes a cellar of approximately 10 sqm located on the same floor as the apartment.

Thanks to the introduction in the '60s of a new structure made of pillars and partitions, it endowed the entire floor with airy spatiality and a rational distribution.

Finishes of plain elegance, the great spatial articulation of ceilings give back to the property a unique atmosphere, halfway between ancient and modern.