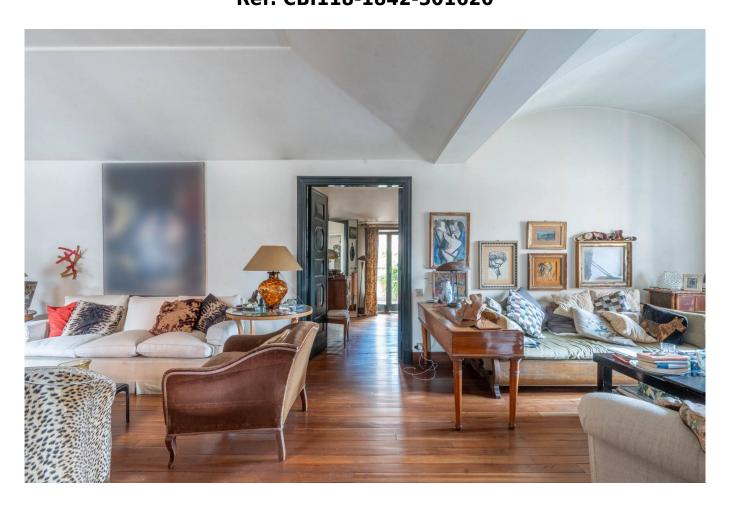

The apartment consists of : double living room, wide hallway, large kitchen, two bedrooms overlooking the terrace of approximately 25 sqm and two bathrooms.

The property includes a cellar of approximately 10 sqm located on the same floor as the apartment.

Thanks to the introduction in the '60s of a new structure made of pillars and partitions, it endowed the entire floor with airy spatiality and a rational distribution.

Finishes of plain elegance, the great spatial articulation of ceilings give back to the property a unique atmosphere, halfway between ancient and modern.