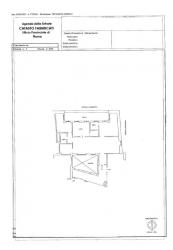

The apartment consists of : double living room, wide hallway, large kitchen, two bedrooms overlooking the terrace of approximately 25 sqm and two bathrooms.

The property includes a cellar of approximately 10 sqm located on the same floor as the apartment.