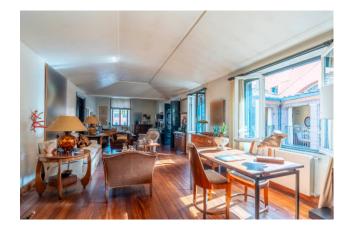

The apartment consists of : double living room, wide hallway, large kitchen, two bedrooms overlooking the terrace of approximately 25 sqm and two bathrooms.

The property includes a cellar of approximately 10 sqm located on the same floor as the apartment.

Thanks to the introduction in the '60s of a new structure made of pillars and partitions, it endowed the entire floor with airy spatiality and a rational distribution.

Finishes of plain elegance, the great spatial articulation of ceilings give back to the property a unique atmosphere, halfway between ancient and modern.