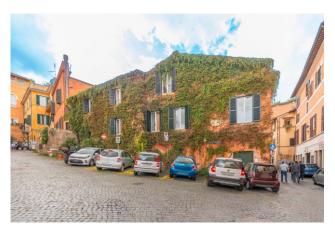

## 164 sq.m | Bathrooms: 2 | Bedrooms: 2 | Rooms: 6

Coldwell Banker exclusively offers for sale a bare ownership of about 164 sqm apartment located on the first floor of a building overlooking the nineteenth-century Piazza in Piscinula, a few steps from the Isola Tiberina. The property owner is 93 years old.

The property is located in the area of the ancient convents of Trastevere and it is built on a cloister structure, probably belonging to an ancient roman house, and it is one of few examples dating back to medieval age.