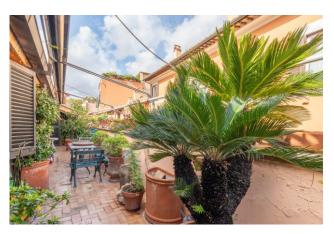

The apartment consists of : double living room, wide hallway, large kitchen, two bedrooms overlooking the terrace of approximately 25 sqm and two bathrooms.

The property includes a cellar of approximately 10 sqm located on the same floor as the apartment.