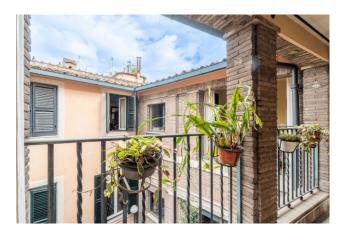

The apartment consists of : double living room, wide hallway, large kitchen, two bedrooms overlooking the terrace of approximately 25 sqm and two bathrooms.

The property includes a cellar of approximately 10 sqm located on the same floor as the apartment.

The property is located in the area of the ancient convents of Trastevere and it is built on a cloister structure, probably belonging to an ancient roman house, and it is one of few examples dating back to medieval age.

Thanks to the introduction in the '60s of a new structure made of pillars and partitions, it endowed the entire floor with airy spatiality and a rational distribution.

Finishes of plain elegance, the great spatial articulation of ceilings give back to the property a unique atmosphere, halfway between ancient and modern.