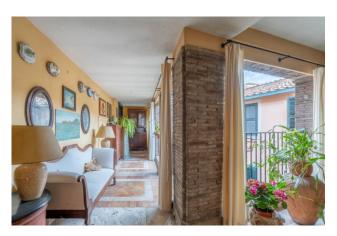

The apartment consists of : double living room, wide hallway, large kitchen, two bedrooms overlooking the terrace of approximately 25 sqm and two bathrooms.

The property includes a cellar of approximately 10 sqm located on the same floor as the apartment.

Thanks to the introduction in the '60s of a new structure made of pillars and partitions, it endowed the entire floor with airy spatiality and a rational distribution.

Finishes of plain elegance, the great spatial articulation of ceilings give back to the property a unique atmosphere, halfway between ancient and modern.