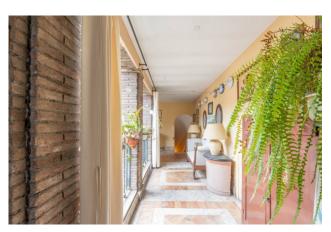

The apartment consists of : double living room, wide hallway, large kitchen, two bedrooms overlooking the terrace of approximately 25 sqm and two bathrooms.

The property includes a cellar of approximately 10 sqm located on the same floor as the apartment.

Thanks to the introduction in the '60s of a new structure made of pillars and partitions, it endowed the entire floor with airy spatiality and a rational distribution.

Finishes of plain elegance, the great spatial articulation of ceilings give back to the property a unique atmosphere, halfway between ancient and modern.