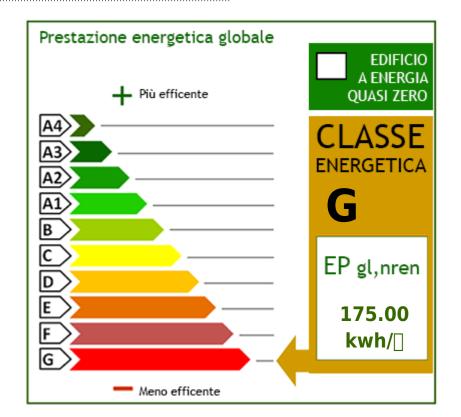

Floor: Ground Floor

Total floors: 3

Date of construction: 1500

Current Status: Free at the deed

Balconies: Present

**Kitchen**: Regular Kitchen