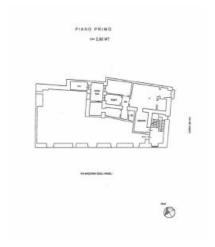

- On the first floor we have a four-room apartment with two bathrooms, as well as another three-room apartment with two bathrooms. Both are in excellent condition.
- $\square$  On the second floor we have a splendid four-room apartment, with fine finishes, bright and functional, equipped with every comfort.
- Finally, on the third floor we find an attic under construction, of approximately 180 m2, which lends itself well to multiple use solutions and can also be divided into two residential units.
- On the ground floor there are two rooms separated from each other by the entrance door, one of which is accessible both from inside and from Via dei Greci.