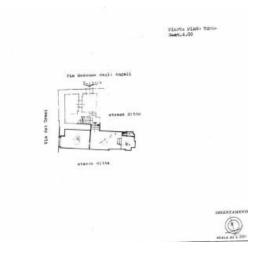

## **Building for Sale in Barletta € 980.000** Ref. CBI159-2205-63650

640 sq.m | Bathrooms: 5 | Bedrooms: 6 | Rooms: 16

PUGLIA - BARLETTA (BAT) - VIA MADONNA DEGLI ANGELI

In the center of Barletta, in one of the most representative areas, unique in its kind both from an architectural and historical point of view which, moreover, is located in a picturesque corner, adjacent to Corso Cavour and the shopping streets, we have the pleasure of proposing the sale of a late medieval building, which is spread over just two floors plus attic and rooms on the ground floor.

Floor: Ground Floor

Total floors: 3

Date of construction: 1500

Current Status: Free at the deed

Balconies: Present

**Kitchen**: Regular Kitchen