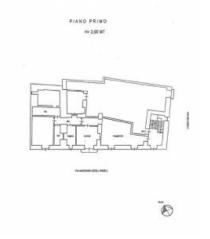

- On the first floor we have a four-room apartment with two bathrooms, as well as another three-room apartment with two bathrooms. Both are in excellent condition.
- $\square$  On the second floor we have a splendid four-room apartment, with fine finishes, bright and functional, equipped with every comfort.
- Finally, on the third floor we find an attic under construction, of approximately 180 m2, which lends itself well to multiple use solutions and can also be divided into two residential units.
- On the ground floor there are two rooms separated from each other by the entrance door, one of which is accessible both from inside and from Via dei Greci.