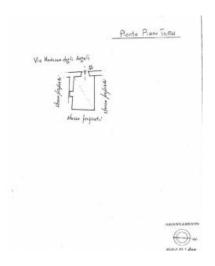

## **Building for Sale in Barletta € 980.000** Ref. CBI159-2205-63650

640 sq.m | Bathrooms: 5 | Bedrooms: 6 | Rooms: 16

PUGLIA - BARLETTA (BAT) - VIA MADONNA DEGLI ANGELI

In the center of Barletta, in one of the most representative areas, unique in its kind both from an architectural and historical point of view which, moreover, is located in a picturesque corner, adjacent to Corso Cavour and the shopping streets, we have the pleasure of proposing the sale of a late medieval building, which is spread over just two floors plus attic and rooms on the ground floor.