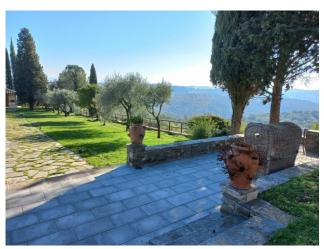

There is also an ancient cellar of about 50sqm with vaulted roof

The park is about 4000sqm, completely fenced, it hosts a small consecrated church, a covered parking area, a 12x6 swimming pool with area equipped with sunbeds, a bowls court and 50 olive trees.