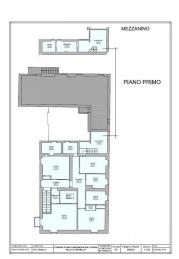

The property is distributed into three floors for a total surface of approximately 700 sqm with 7 bedrooms and 7 bathrooms on the ground floor we have 3 living rooms with high coffered ceilings and fireplaces, the dining room and the kitchen. From the main living room you can access the main terrace from which you can enjoy the sunset and the splendid view of the florentine hills.

The dining room has a large ancient fireplace, with an original stone washbasin. The internal courtyard is set up with a pergola, barbecue and washbasin.

On the first floor there are 5 bedrooms, including 4 double bedrooms and one single, 4 bathrooms, four with shower (one en-suite) and one with bathtub.