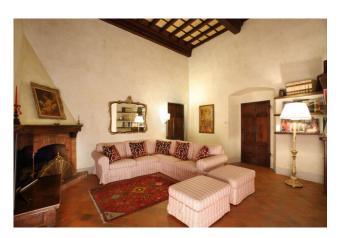

The property is distributed into three floors for a total surface of approximately 700 sqm with 7 bedrooms and 7 bathrooms on the ground floor we have 3 living rooms with high coffered ceilings and fireplaces, the dining room and the kitchen. From the main living room you can access the main terrace from which you can enjoy the sunset and the splendid view of the florentine hills.

The dining room has a large ancient fireplace, with an original stone washbasin. The internal courtyard is set up with a pergola, barbecue and washbasin.

On the first floor there are 5 bedrooms, including 4 double bedrooms and one single, 4 bathrooms, four with shower (one en-suite) and one with bathtub.