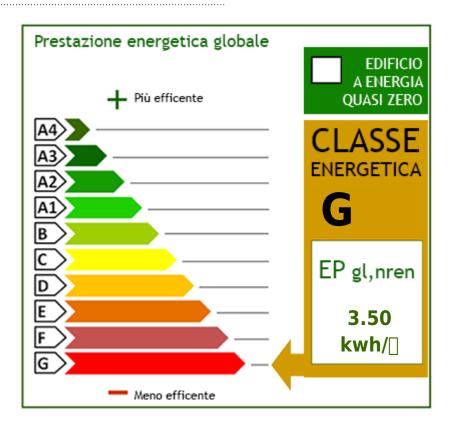

## **Property Informations**

| Address: strada provicniale volterranea | <b>Zip Code</b> : 50026       |
|-----------------------------------------|-------------------------------|
| Bedrooms: 7                             | Bathrooms: 7                  |
| Rooms: 12                               | Internal condition: Excellent |
| > data_operazione <: 0000-00-00         | : 0000-00-00                  |
| Floor: Building                         | Total floors: 2               |
| Parking space: Covered                  | Date of construction: 1700    |
| Current Status: Free at the deed        | Terrace: Present              |
| Garden: Private                         | Kitchen: Regular Kitchen      |
| Carage: Double                          |                               |