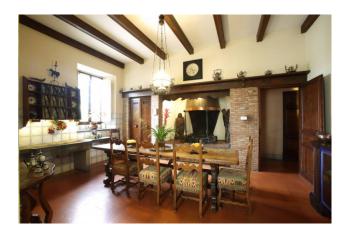

The property is distributed into three floors for a total surface of approximately 700 sqm with 7 bedrooms and 7 bathrooms on the ground floor we have 3 living rooms with high coffered ceilings and fireplaces, the dining room and the kitchen. From the main living room you can access the main terrace from which you can enjoy the sunset and the splendid view of the florentine hills.

The dining room has a large ancient fireplace, with an original stone washbasin. The internal courtyard is set up with a pergola, barbecue and washbasin.

On the first floor there are 5 bedrooms, including 4 double bedrooms and one single, 4 bathrooms, four with shower (one en-suite) and one with bathtub.