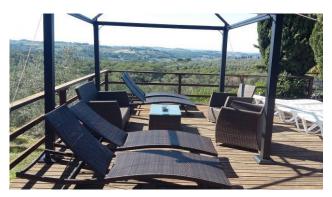

There is also an ancient cellar of about 50sqm with vaulted roof

The park is about 4000sqm, completely fenced, it hosts a small consecrated church, a covered parking area, a 12x6 swimming pool with area equipped with sunbeds, a bowls court and 50 olive trees.