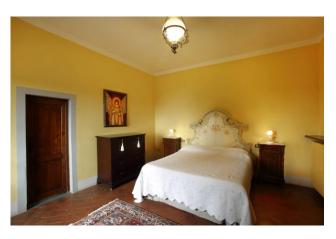

The dining room has a large ancient fireplace, with an original stone washbasin. The internal courtyard is set up with a pergola, barbecue and washbasin.

On the first floor there are 5 bedrooms, including 4 double bedrooms and one single, 4 bathrooms, four with shower (one en-suite) and one with bathtub.