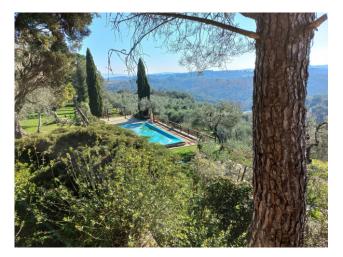

There is also an ancient cellar of about 50sqm with vaulted roof

The park is about 4000sqm, completely fenced, it hosts a small consecrated church, a covered parking area, a 12x6 swimming pool with area equipped with sunbeds, a bowls court and 50 olive trees.