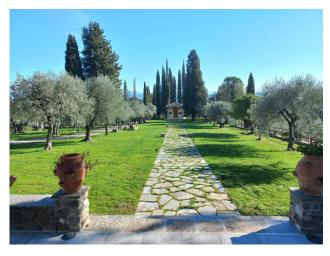

There is also an ancient cellar of about 50sqm with vaulted roof

The park is about 4000sqm, completely fenced, it hosts a small consecrated church, a covered parking area, a 12x6 swimming pool with area equipped with sunbeds, a bowls court and 50 olive trees.