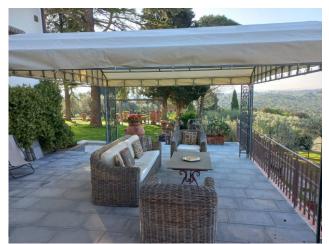

The property is distributed into three floors for a total surface of approximately 700 sqm with 7 bedrooms and 7 bathrooms on the ground floor we have 3 living rooms with high coffered ceilings and fireplaces, the dining room and the kitchen. From the main living room you can access the main terrace from which you can enjoy the sunset and the splendid view of the florentine hills.