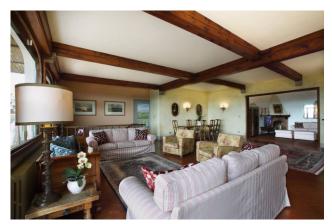

The property is distributed into three floors for a total surface of approximately 700 sqm with 7 bedrooms and 7 bathrooms on the ground floor we have 3 living rooms with high coffered ceilings and fireplaces, the dining room and the kitchen. From the main living room you can access the main terrace from which you can enjoy the sunset and the splendid view of the florentine hills.

The dining room has a large ancient fireplace, with an original stone washbasin. The internal courtyard is set up with a pergola, barbecue and washbasin.

On the first floor there are 5 bedrooms, including 4 double bedrooms and one single, 4 bathrooms, four with shower (one en-suite) and one with bathtub.