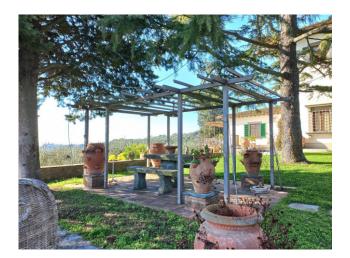

The dining room has a large ancient fireplace, with an original stone washbasin. The internal courtyard is set up with a pergola, barbecue and washbasin.

On the first floor there are 5 bedrooms, including 4 double bedrooms and one single, 4 bathrooms, four with shower (one en-suite) and one with bathtub.

There is also an ancient cellar of about 50sqm with vaulted roof

The park is about 4000sqm, completely fenced, it hosts a small consecrated church, a covered parking area, a 12x6 swimming pool with area equipped with sunbeds, a bowls court and 50 olive trees.