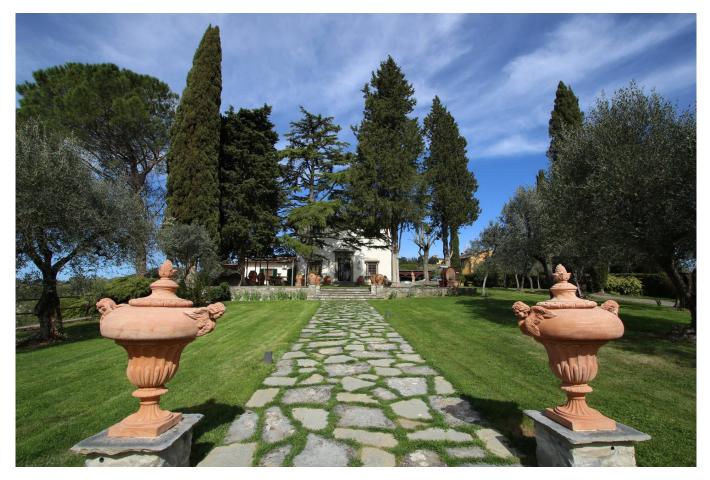

## 700 sq.m | Bathrooms: 7 | Bedrooms: 7 | Rooms: 12

The villa dates back in the renaissance period and overlooks the hills of chianti fiorentino, in a magnificent, quiet and dominant position in a small hamlet, just 10 km from the historic center of florence.

The property is distributed into three floors for a total surface of approximately 700 sqm with 7 bedrooms and 7 bathrooms on the ground floor we have 3 living rooms with high coffered ceilings and fireplaces, the dining room and the kitchen. From the main living room you can access the main terrace from which you can enjoy the sunset and the splendid view of the florentine hills.

There is also an ancient cellar of about 50sqm with vaulted roof

The park is about 4000sqm, completely fenced, it hosts a small consecrated church, a covered parking area, a 12x6 swimming pool with area equipped with sunbeds, a bowls court and 50 olive trees.