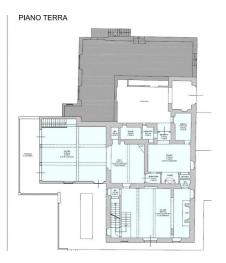

The property is distributed into three floors for a total surface of approximately 700 sqm with 7 bedrooms and 7 bathrooms on the ground floor we have 3 living rooms with high coffered ceilings and fireplaces, the dining room and the kitchen. From the main living room you can access the main terrace from which you can enjoy the sunset and the splendid view of the florentine hills.

The dining room has a large ancient fireplace, with an original stone washbasin. The internal courtyard is set up with a pergola, barbecue and washbasin.

On the first floor there are 5 bedrooms, including 4 double bedrooms and one single, 4 bathrooms, four with shower (one en-suite) and one with bathtub.