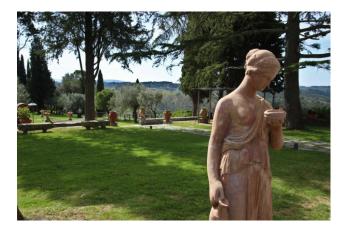

## 700 sq.m | Bathrooms: 7 | Bedrooms: 7 | Rooms: 12

The villa dates back in the renaissance period and overlooks the hills of chianti fiorentino, in a magnificent, quiet and dominant position in a small hamlet, just 10 km from the historic center of florence.

There is also an ancient cellar of about 50sqm with vaulted roof

The park is about 4000sqm, completely fenced, it hosts a small consecrated church, a covered parking area, a 12x6 swimming pool with area equipped with sunbeds, a bowls court and 50 olive trees.