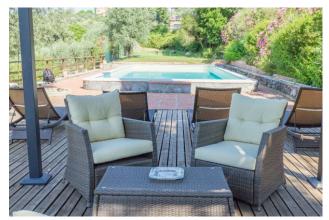

There is also an ancient cellar of about 50sqm with vaulted roof

The park is about 4000sqm, completely fenced, it hosts a small consecrated church, a covered parking area, a 12x6 swimming pool with area equipped with sunbeds, a bowls court and 50 olive trees.