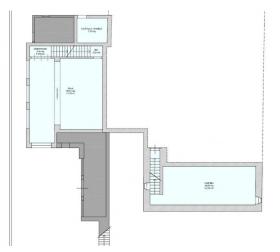

The property is completed by a small apartment with external access from the exclusive court with bedroom, living room, hallway, bathroom

On the basement floor, we find a large panoramic living room with 4 wide windows, a pool, a kitchenette, a night area and bathroom with shower, an external room used as a small gym

There is also an ancient cellar of about 50sqm with vaulted roof

The park is about 4000sqm, completely fenced, it hosts a small consecrated church, a covered parking area, a 12x6 swimming pool with area equipped with sunbeds, a bowls court and 50 olive trees.