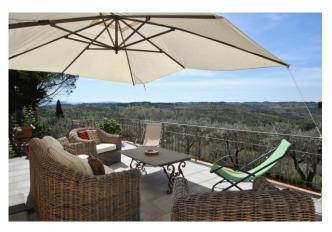

The property is distributed into three floors for a total surface of approximately 700 sqm with 7 bedrooms and 7 bathrooms on the ground floor we have 3 living rooms with high coffered ceilings and fireplaces, the dining room and the kitchen. From the main living room you can access the main terrace from which you can enjoy the sunset and the splendid view of the florentine hills.