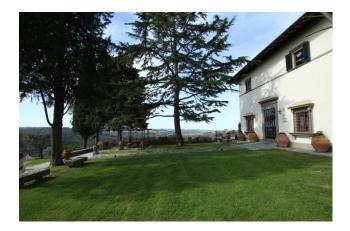

The property is distributed into three floors for a total surface of approximately 700 sqm with 7 bedrooms and 7 bathrooms on the ground floor we have 3 living rooms with high coffered ceilings and fireplaces, the dining room and the kitchen. From the main living room you can access the main terrace from which you can enjoy the sunset and the splendid view of the florentine hills.

There is also an ancient cellar of about 50sqm with vaulted roof

The park is about 4000sqm, completely fenced, it hosts a small consecrated church, a covered parking area, a 12x6 swimming pool with area equipped with sunbeds, a bowls court and 50 olive trees.