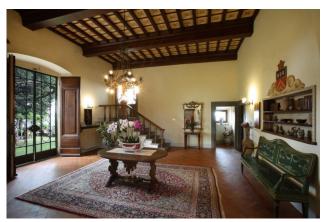

The property is distributed into three floors for a total surface of approximately 700 sqm with 7 bedrooms and 7 bathrooms on the ground floor we have 3 living rooms with high coffered ceilings and fireplaces, the dining room and the kitchen. From the main living room you can access the main terrace from which you can enjoy the sunset and the splendid view of the florentine hills.

The dining room has a large ancient fireplace, with an original stone washbasin. The internal courtyard is set up with a pergola, barbecue and washbasin.

On the first floor there are 5 bedrooms, including 4 double bedrooms and one single, 4 bathrooms, four with shower (one en-suite) and one with bathtub.