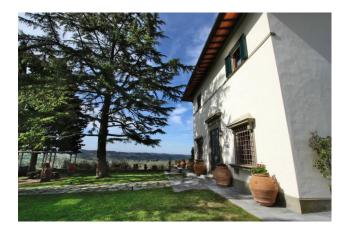

## 700 sq.m | Bathrooms: 7 | Bedrooms: 7 | Rooms: 12

The villa dates back in the renaissance period and overlooks the hills of chianti fiorentino, in a magnificent, quiet and dominant position in a small hamlet, just 10 km from the historic center of florence.

The property is distributed into three floors for a total surface of approximately 700 sqm with 7 bedrooms and 7 bathrooms on the ground floor we have 3 living rooms with high coffered ceilings and fireplaces, the dining room and the kitchen. From the main living room you can access the main terrace from which you can enjoy the sunset and the splendid view of the florentine hills.