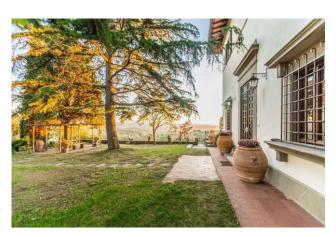

The property is distributed into three floors for a total surface of approximately 700 sqm with 7 bedrooms and 7 bathrooms on the ground floor we have 3 living rooms with high coffered ceilings and fireplaces, the dining room and the kitchen. From the main living room you can access the main terrace from which you can enjoy the sunset and the splendid view of the florentine hills.

There is also an ancient cellar of about 50sqm with vaulted roof

The park is about 4000sqm, completely fenced, it hosts a small consecrated church, a covered parking area, a 12x6 swimming pool with area equipped with sunbeds, a bowls court and 50 olive trees.