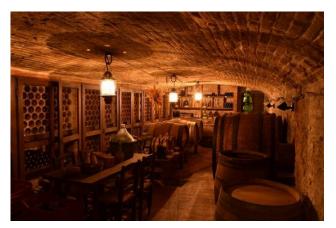

There is also an ancient cellar of about 50sqm with vaulted roof

The park is about 4000sqm, completely fenced, it hosts a small consecrated church, a covered parking area, a 12x6 swimming pool with area equipped with sunbeds, a bowls court and 50 olive trees.