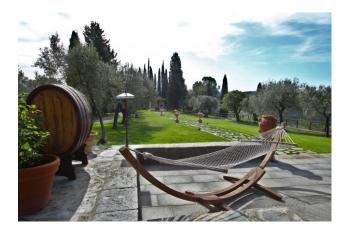

The dining room has a large ancient fireplace, with an original stone washbasin. The internal courtyard is set up with a pergola, barbecue and washbasin.

On the first floor there are 5 bedrooms, including 4 double bedrooms and one single, 4 bathrooms, four with shower (one en-suite) and one with bathtub.

There is also an ancient cellar of about 50sqm with vaulted roof

The park is about 4000sqm, completely fenced, it hosts a small consecrated church, a covered parking area, a 12x6 swimming pool with area equipped with sunbeds, a bowls court and 50 olive trees.