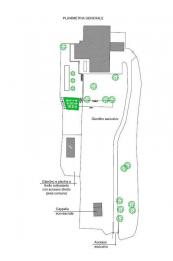

There is also an ancient cellar of about 50sqm with vaulted roof

The park is about 4000sqm, completely fenced, it hosts a small consecrated church, a covered parking area, a 12x6 swimming pool with area equipped with sunbeds, a bowls court and 50 olive trees.