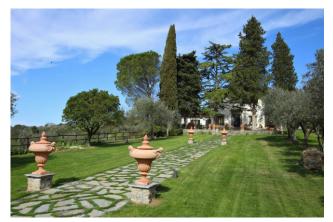

## 700 sq.m | Bathrooms: 7 | Bedrooms: 7 | Rooms: 12

The villa dates back in the renaissance period and overlooks the hills of chianti fiorentino, in a magnificent, quiet and dominant position in a small hamlet, just 10 km from the historic center of florence.

There is also an ancient cellar of about 50sqm with vaulted roof

The park is about 4000sqm, completely fenced, it hosts a small consecrated church, a covered parking area, a 12x6 swimming pool with area equipped with sunbeds, a bowls court and 50 olive trees.