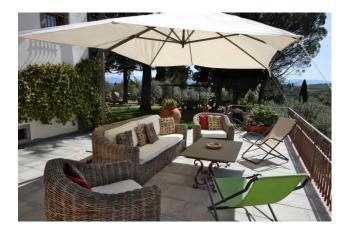

The property is distributed into three floors for a total surface of approximately 700 sqm with 7 bedrooms and 7 bathrooms on the ground floor we have 3 living rooms with high coffered ceilings and fireplaces, the dining room and the kitchen. From the main living room you can access the main terrace from which you can enjoy the sunset and the splendid view of the florentine hills.

The dining room has a large ancient fireplace, with an original stone washbasin. The internal courtyard is set up with a pergola, barbecue and washbasin.

On the first floor there are 5 bedrooms, including 4 double bedrooms and one single, 4 bathrooms, four with shower (one en-suite) and one with bathtub.