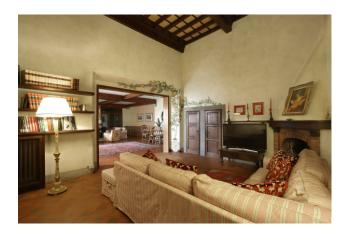

The property is distributed into three floors for a total surface of approximately 700 sqm with 7 bedrooms and 7 bathrooms on the ground floor we have 3 living rooms with high coffered ceilings and fireplaces, the dining room and the kitchen. From the main living room you can access the main terrace from which you can enjoy the sunset and the splendid view of the florentine hills.

The dining room has a large ancient fireplace, with an original stone washbasin. The internal courtyard is set up with a pergola, barbecue and washbasin.

On the first floor there are 5 bedrooms, including 4 double bedrooms and one single, 4 bathrooms, four with shower (one en-suite) and one with bathtub.