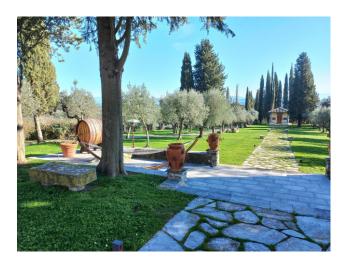

There is also an ancient cellar of about 50sqm with vaulted roof

The park is about 4000sqm, completely fenced, it hosts a small consecrated church, a covered parking area, a 12x6 swimming pool with area equipped with sunbeds, a bowls court and 50 olive trees.