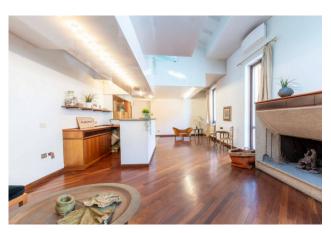

## 150 sq.m | Bathrooms: 2 | Bedrooms: 2 | Rooms: 3

Three-room apartment for sale in Milan in Corso Monforte - San Babila

Located on the second floor in the internal body of a late 19th century building, the apartment distributed on two levels consists of: large entrance into the large living room, kitchen with small balcony overlooking the internal courtyard, study room, master bedroom with en suite bathroom, bedroom with en suite bathroom, storage room,

The height of the ceilings characterizes this charming residence.

The interior finishes are excellent, the floors are parquet both in the living room and in the sleeping area. The bathrooms are covered in marble. The external window frames are made of wood with double glazing.

The apartment is equipped with air conditioning, the heating is centralized.

The property is located in the historic center of Milan, in a heterogeneous urban context of value and merit.

Corso Monforte joins Piazza del tricolore and Piazza San Babila.