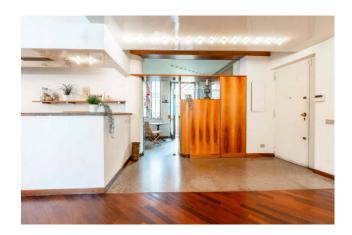

## 150 sq.m | Bathrooms: 2 | Bedrooms: 2 | Rooms: 3

Three-room apartment for sale in Milan in Corso Monforte - San Babila

Located on the second floor in the internal body of a late 19th century building, the apartment distributed on two levels consists of: large entrance into the large living room, kitchen with small balcony overlooking the internal courtyard, study room, master bedroom with en suite bathroom, bedroom with en suite bathroom, storage room,

The height of the ceilings characterizes this charming residence.

The interior finishes are excellent, the floors are parquet both in the living room and in the sleeping area. The bathrooms are covered in marble. The external window frames are made of wood with double glazing.

The apartment is equipped with air conditioning, the heating is centralized.

The property is located in the historic center of Milan, in a heterogeneous urban context of value and merit.

Corso Monforte joins Piazza del tricolore and Piazza San Babila.