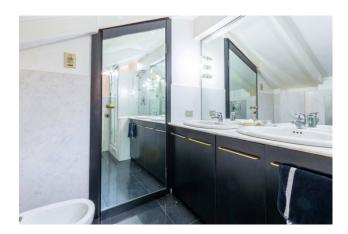

The height of the ceilings characterizes this charming residence.

The interior finishes are excellent, the floors are parquet both in the living room and in the sleeping area. The bathrooms are covered in marble. The external window frames are made of wood with double glazing.