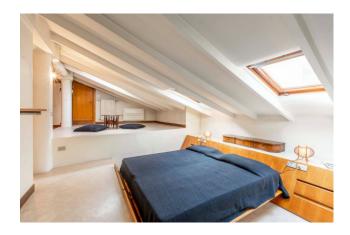

## 150 sq.m | Bathrooms: 2 | Bedrooms: 2 | Rooms: 3

Three-room apartment for sale in Milan in Corso Monforte - San Babila

Located on the second floor in the internal body of a late 19th century building, the apartment distributed on two levels consists of: large entrance into the large living room, kitchen with small balcony overlooking the internal courtyard, study room, master bedroom with en suite bathroom, bedroom with en suite bathroom, storage room,

The height of the ceilings characterizes this charming residence.

The interior finishes are excellent, the floors are parquet both in the living room and in the sleeping area. The bathrooms are covered in marble. The external window frames are made of wood with double glazing.