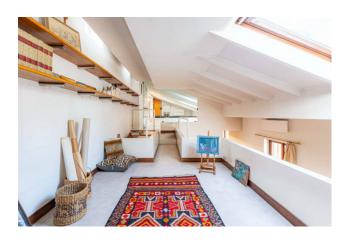

The height of the ceilings characterizes this charming residence.

The interior finishes are excellent, the floors are parquet both in the living room and in the sleeping area. The bathrooms are covered in marble. The external window frames are made of wood with double glazing.