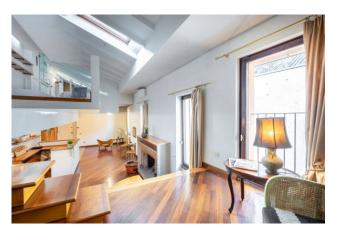

## 150 sq.m | Bathrooms: 2 | Bedrooms: 2 | Rooms: 3

Three-room apartment for sale in Milan in Corso Monforte - San Babila

Located on the second floor in the internal body of a late 19th century building, the apartment distributed on two levels consists of: large entrance into the large living room, kitchen with small balcony overlooking the internal courtyard, study room, master bedroom with en suite bathroom, bedroom with en suite bathroom, storage room,

The height of the ceilings characterizes this charming residence.

The interior finishes are excellent, the floors are parquet both in the living room and in the sleeping area. The bathrooms are covered in marble. The external window frames are made of wood with double glazing.

The apartment is equipped with air conditioning, the heating is centralized.

The property is located in the historic center of Milan, in a heterogeneous urban context of value and merit.

Corso Monforte joins Piazza del tricolore and Piazza San Babila.