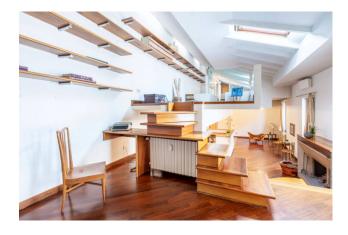

## 150 sq.m | Bathrooms: 2 | Bedrooms: 2 | Rooms: 3

Three-room apartment for sale in Milan in Corso Monforte - San Babila

Located on the second floor in the internal body of a late 19th century building, the apartment distributed on two levels consists of: large entrance into the large living room, kitchen with small balcony overlooking the internal courtyard, study room, master bedroom with en suite bathroom, bedroom with en suite bathroom, storage room,

The height of the ceilings characterizes this charming residence.

The interior finishes are excellent, the floors are parquet both in the living room and in the sleeping area. The bathrooms are covered in marble. The external window frames are made of wood with double glazing.