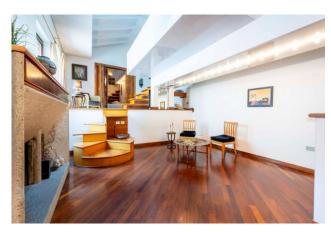

## 150 sq.m | Bathrooms: 2 | Bedrooms: 2 | Rooms: 3

Three-room apartment for sale in Milan in Corso Monforte - San Babila

Located on the second floor in the internal body of a late 19th century building, the apartment distributed on two levels consists of: large entrance into the large living room, kitchen with small balcony overlooking the internal courtyard, study room, master bedroom with en suite bathroom, bedroom with en suite bathroom, storage room,

The height of the ceilings characterizes this charming residence.

The interior finishes are excellent, the floors are parquet both in the living room and in the sleeping area. The bathrooms are covered in marble. The external window frames are made of wood with double glazing.

The apartment is equipped with air conditioning, the heating is centralized.

The property is located in the historic center of Milan, in a heterogeneous urban context of value and merit.

Corso Monforte joins Piazza del tricolore and Piazza San Babila.