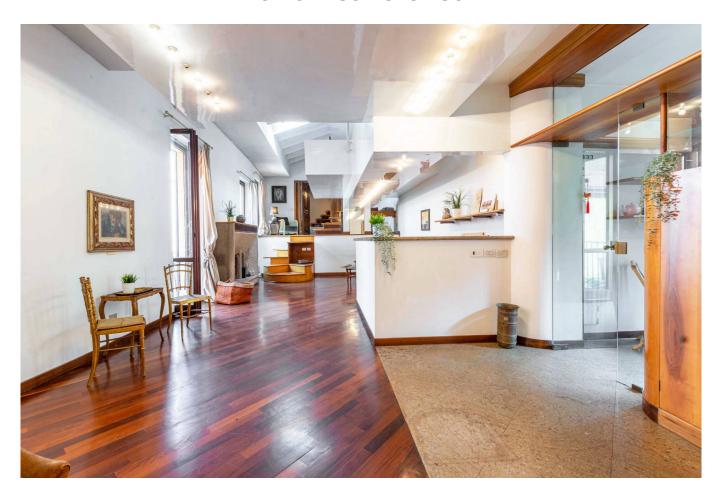

## 150 sq.m | Bathrooms: 2 | Bedrooms: 2 | Rooms: 3

Three-room apartment for sale in Milan in Corso Monforte - San Babila

Located on the second floor in the internal body of a late 19th century building, the apartment distributed on two levels consists of: large entrance into the large living room, kitchen with small balcony overlooking the internal courtyard, study room, master bedroom with en suite bathroom, bedroom with en suite bathroom, storage room,

The height of the ceilings characterizes this charming residence.

The interior finishes are excellent, the floors are parquet both in the living room and in the sleeping area. The bathrooms are covered in marble. The external window frames are made of wood with double glazing.

The apartment is equipped with air conditioning, the heating is centralized.

The property is located in the historic center of Milan, in a heterogeneous urban context of value and merit.

Corso Monforte joins Piazza del tricolore and Piazza San Babila.