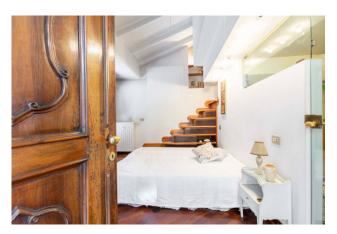

## 150 sq.m | Bathrooms: 2 | Bedrooms: 2 | Rooms: 3

Three-room apartment for sale in Milan in Corso Monforte - San Babila

Located on the second floor in the internal body of a late 19th century building, the apartment distributed on two levels consists of: large entrance into the large living room, kitchen with small balcony overlooking the internal courtyard, study room, master bedroom with en suite bathroom, bedroom with en suite bathroom, storage room,

The height of the ceilings characterizes this charming residence.

The interior finishes are excellent, the floors are parquet both in the living room and in the sleeping area. The bathrooms are covered in marble. The external window frames are made of wood with double glazing.