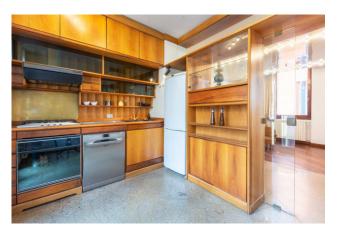

## 150 sq.m | Bathrooms: 2 | Bedrooms: 2 | Rooms: 3

Three-room apartment for sale in Milan in Corso Monforte - San Babila

Located on the second floor in the internal body of a late 19th century building, the apartment distributed on two levels consists of: large entrance into the large living room, kitchen with small balcony overlooking the internal courtyard, study room, master bedroom with en suite bathroom, bedroom with en suite bathroom, storage room,