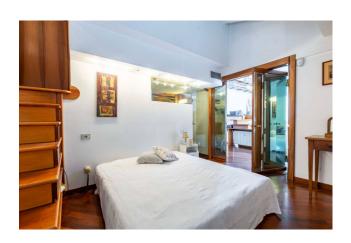

## 150 sq.m | Bathrooms: 2 | Bedrooms: 2 | Rooms: 3

Three-room apartment for sale in Milan in Corso Monforte - San Babila

Located on the second floor in the internal body of a late 19th century building, the apartment distributed on two levels consists of: large entrance into the large living room, kitchen with small balcony overlooking the internal courtyard, study room, master bedroom with en suite bathroom, bedroom with en suite bathroom, storage room,

The height of the ceilings characterizes this charming residence.

The interior finishes are excellent, the floors are parquet both in the living room and in the sleeping area. The bathrooms are covered in marble. The external window frames are made of wood with double glazing.