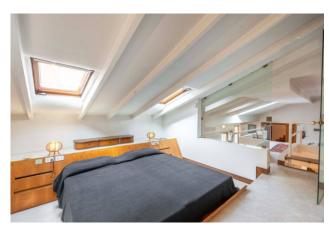

## 150 sq.m | Bathrooms: 2 | Bedrooms: 2 | Rooms: 3

Three-room apartment for sale in Milan in Corso Monforte - San Babila

Located on the second floor in the internal body of a late 19th century building, the apartment distributed on two levels consists of: large entrance into the large living room, kitchen with small balcony overlooking the internal courtyard, study room, master bedroom with en suite bathroom, bedroom with en suite bathroom, storage room,

The height of the ceilings characterizes this charming residence.

The interior finishes are excellent, the floors are parquet both in the living room and in the sleeping area. The bathrooms are covered in marble. The external window frames are made of wood with double glazing.