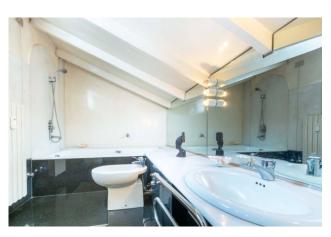

The height of the ceilings characterizes this charming residence.

The interior finishes are excellent, the floors are parquet both in the living room and in the sleeping area. The bathrooms are covered in marble. The external window frames are made of wood with double glazing.