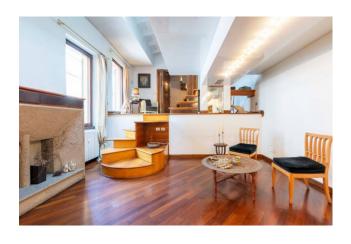

## 150 sq.m | Bathrooms: 2 | Bedrooms: 2 | Rooms: 3

Three-room apartment for sale in Milan in Corso Monforte - San Babila

Located on the second floor in the internal body of a late 19th century building, the apartment distributed on two levels consists of: large entrance into the large living room, kitchen with small balcony overlooking the internal courtyard, study room, master bedroom with en suite bathroom, bedroom with en suite bathroom, storage room,

The height of the ceilings characterizes this charming residence.

The interior finishes are excellent, the floors are parquet both in the living room and in the sleeping area. The bathrooms are covered in marble. The external window frames are made of wood with double glazing.

The apartment is equipped with air conditioning, the heating is centralized.

The property is located in the historic center of Milan, in a heterogeneous urban context of value and merit.

Corso Monforte joins Piazza del tricolore and Piazza San Babila.