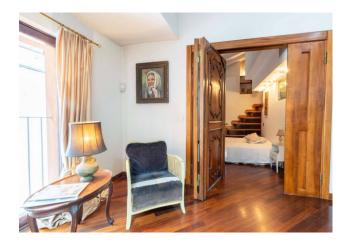

## 150 sq.m | Bathrooms: 2 | Bedrooms: 2 | Rooms: 3

Three-room apartment for sale in Milan in Corso Monforte - San Babila

Located on the second floor in the internal body of a late 19th century building, the apartment distributed on two levels consists of: large entrance into the large living room, kitchen with small balcony overlooking the internal courtyard, study room, master bedroom with en suite bathroom, bedroom with en suite bathroom, storage room,

The height of the ceilings characterizes this charming residence.

The interior finishes are excellent, the floors are parquet both in the living room and in the sleeping area. The bathrooms are covered in marble. The external window frames are made of wood with double glazing.

The apartment is equipped with air conditioning, the heating is centralized.

The property is located in the historic center of Milan, in a heterogeneous urban context of value and merit.

Corso Monforte joins Piazza del tricolore and Piazza San Babila.