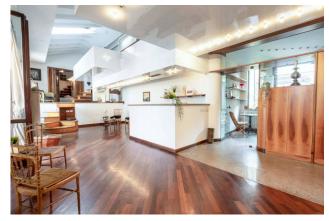

## 150 sq.m | Bathrooms: 2 | Bedrooms: 2 | Rooms: 3

Three-room apartment for sale in Milan in Corso Monforte - San Babila

Located on the second floor in the internal body of a late 19th century building, the apartment distributed on two levels consists of: large entrance into the large living room, kitchen with small balcony overlooking the internal courtyard, study room, master bedroom with en suite bathroom, bedroom with en suite bathroom, storage room,

The height of the ceilings characterizes this charming residence.

The interior finishes are excellent, the floors are parquet both in the living room and in the sleeping area. The bathrooms are covered in marble. The external window frames are made of wood with double glazing.

The apartment is equipped with air conditioning, the heating is centralized.

The property is located in the historic center of Milan, in a heterogeneous urban context of value and merit.

Corso Monforte joins Piazza del tricolore and Piazza San Babila.