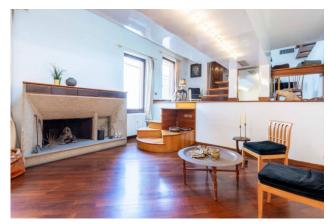

## 150 sq.m | Bathrooms: 2 | Bedrooms: 2 | Rooms: 3

Three-room apartment for sale in Milan in Corso Monforte - San Babila

Located on the second floor in the internal body of a late 19th century building, the apartment distributed on two levels consists of: large entrance into the large living room, kitchen with small balcony overlooking the internal courtyard, study room, master bedroom with en suite bathroom, bedroom with en suite bathroom, storage room,

The height of the ceilings characterizes this charming residence.

The interior finishes are excellent, the floors are parquet both in the living room and in the sleeping area. The bathrooms are covered in marble. The external window frames are made of wood with double glazing.

The apartment is equipped with air conditioning, the heating is centralized.

The property is located in the historic center of Milan, in a heterogeneous urban context of value and merit.

Corso Monforte joins Piazza del tricolore and Piazza San Babila.