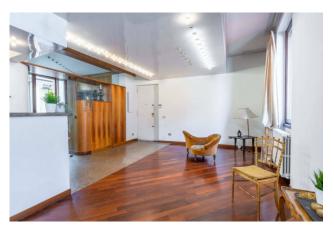

## 150 sq.m | Bathrooms: 2 | Bedrooms: 2 | Rooms: 3

Three-room apartment for sale in Milan in Corso Monforte - San Babila

Located on the second floor in the internal body of a late 19th century building, the apartment distributed on two levels consists of: large entrance into the large living room, kitchen with small balcony overlooking the internal courtyard, study room, master bedroom with en suite bathroom, bedroom with en suite bathroom, storage room,

The height of the ceilings characterizes this charming residence.

The interior finishes are excellent, the floors are parquet both in the living room and in the sleeping area. The bathrooms are covered in marble. The external window frames are made of wood with double glazing.

The apartment is equipped with air conditioning, the heating is centralized.

The property is located in the historic center of Milan, in a heterogeneous urban context of value and merit.

Corso Monforte joins Piazza del tricolore and Piazza San Babila.