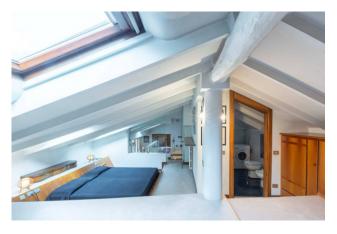

## 150 sq.m | Bathrooms: 2 | Bedrooms: 2 | Rooms: 3

Three-room apartment for sale in Milan in Corso Monforte - San Babila

Located on the second floor in the internal body of a late 19th century building, the apartment distributed on two levels consists of: large entrance into the large living room, kitchen with small balcony overlooking the internal courtyard, study room, master bedroom with en suite bathroom, bedroom with en suite bathroom, storage room,

The height of the ceilings characterizes this charming residence.

The interior finishes are excellent, the floors are parquet both in the living room and in the sleeping area. The bathrooms are covered in marble. The external window frames are made of wood with double glazing.