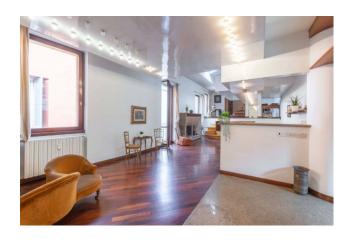

## 150 sq.m | Bathrooms: 2 | Bedrooms: 2 | Rooms: 3

Three-room apartment for sale in Milan in Corso Monforte - San Babila

Located on the second floor in the internal body of a late 19th century building, the apartment distributed on two levels consists of: large entrance into the large living room, kitchen with small balcony overlooking the internal courtyard, study room, master bedroom with en suite bathroom, bedroom with en suite bathroom, storage room,

The height of the ceilings characterizes this charming residence.

The interior finishes are excellent, the floors are parquet both in the living room and in the sleeping area. The bathrooms are covered in marble. The external window frames are made of wood with double glazing.

The apartment is equipped with air conditioning, the heating is centralized.

The property is located in the historic center of Milan, in a heterogeneous urban context of value and merit.

Corso Monforte joins Piazza del tricolore and Piazza San Babila.