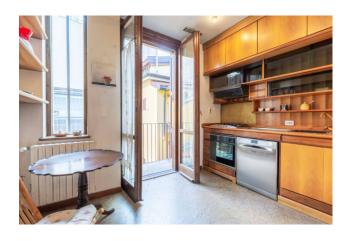

## 150 sq.m | Bathrooms: 2 | Bedrooms: 2 | Rooms: 3

Three-room apartment for sale in Milan in Corso Monforte - San Babila

Located on the second floor in the internal body of a late 19th century building, the apartment distributed on two levels consists of: large entrance into the large living room, kitchen with small balcony overlooking the internal courtyard, study room, master bedroom with en suite bathroom, bedroom with en suite bathroom, storage room,