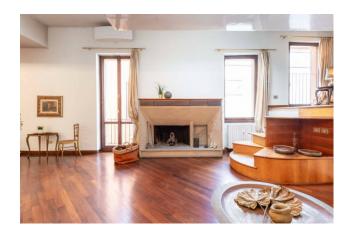

## 150 sq.m | Bathrooms: 2 | Bedrooms: 2 | Rooms: 3

Three-room apartment for sale in Milan in Corso Monforte - San Babila

Located on the second floor in the internal body of a late 19th century building, the apartment distributed on two levels consists of: large entrance into the large living room, kitchen with small balcony overlooking the internal courtyard, study room, master bedroom with en suite bathroom, bedroom with en suite bathroom, storage room,

The height of the ceilings characterizes this charming residence.

The interior finishes are excellent, the floors are parquet both in the living room and in the sleeping area. The bathrooms are covered in marble. The external window frames are made of wood with double glazing.

The apartment is equipped with air conditioning, the heating is centralized.

The property is located in the historic center of Milan, in a heterogeneous urban context of value and merit.

Corso Monforte joins Piazza del tricolore and Piazza San Babila.