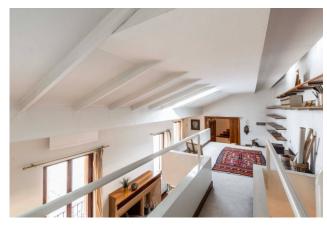

The height of the ceilings characterizes this charming residence.

The interior finishes are excellent, the floors are parquet both in the living room and in the sleeping area. The bathrooms are covered in marble. The external window frames are made of wood with double glazing.