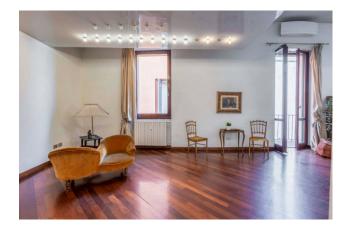

## 150 sq.m | Bathrooms: 2 | Bedrooms: 2 | Rooms: 3

Three-room apartment for sale in Milan in Corso Monforte - San Babila

Located on the second floor in the internal body of a late 19th century building, the apartment distributed on two levels consists of: large entrance into the large living room, kitchen with small balcony overlooking the internal courtyard, study room, master bedroom with en suite bathroom, bedroom with en suite bathroom, storage room,

The height of the ceilings characterizes this charming residence.

The interior finishes are excellent, the floors are parquet both in the living room and in the sleeping area. The bathrooms are covered in marble. The external window frames are made of wood with double glazing.

The apartment is equipped with air conditioning, the heating is centralized.

The property is located in the historic center of Milan, in a heterogeneous urban context of value and merit.

Corso Monforte joins Piazza del tricolore and Piazza San Babila.