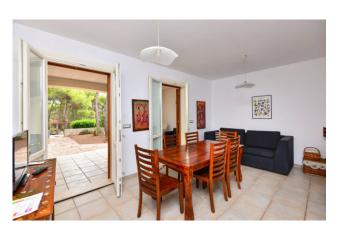

The apartments consists of open living room with separate kitchenette, hallway, two double bedrooms and one bathroom.

Both the apartments on the ground floor and those ones on the first floor overlook large verandas equipped with tables and chairs of approx. 25 sqm.

An elegant dry-stone wall separates the four gardens belonging to the four different units, thus allowing access to each of them independently.

The villa is surrounded by the large pine forest which offers a nice green wiew and a quiet and relaxing atmosphere.