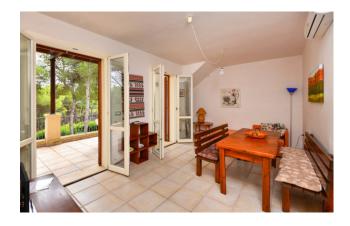

The apartments consists of open living room with separate kitchenette, hallway, two double bedrooms and one bathroom.

Both the apartments on the ground floor and those ones on the first floor overlook large verandas equipped with tables and chairs of approx. 25 sqm.