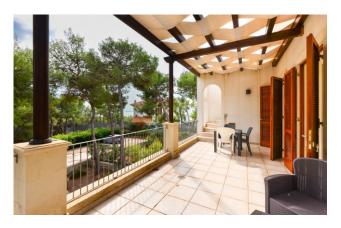

The apartments consists of open living room with separate kitchenette, hallway, two double bedrooms and one bathroom.

Both the apartments on the ground floor and those ones on the first floor overlook large verandas equipped with tables and chairs of approx. 25 sqm.

From the verandas on the first floor, via external stairs, it is possible to reach the roof terrace of the villa which offers a suggestive panoramic view of the sea and the beautiful "Torre dell'Alto", one of the characteristic Saracen watchtowers which are scattered all along the coast of Salento.