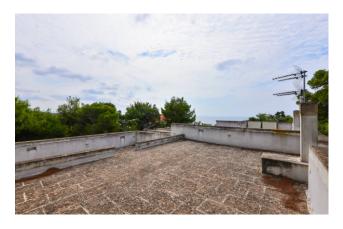

From the verandas on the first floor, via external stairs, it is possible to reach the roof terrace of the villa which offers a suggestive panoramic view of the sea and the beautiful "Torre dell'Alto", one of the characteristic Saracen watchtowers which are scattered all along the coast of Salento.

### **Property Informations**

| Address: Via Panoramica       | <b>Zip Code</b> : 73050          |
|-------------------------------|----------------------------------|
| Livable surface: 330.00       | Bedrooms: 8                      |
| Bathrooms: 4                  | Rooms: 12                        |
| Internal condition: Excellent | > data_operazione <: 0000-00-00  |
| > esclusiva <: 1              | : 2.60                           |
| : 0000-00-00                  | Floor: On two-levels             |
| Total floors: 2               | Parking space: Uncovered         |
| Date of construction: 2010    | Current Status: Free at the deed |
| Terrace: Present, 25 sq.m     | Garden: Private, 3.000 sq.m      |
| Sea distance: 300 meter       | Kitchen: Kitchenette             |