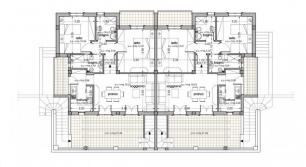

The villa was built in 2010 with high-quality materials and finishes.

It is currently divided into 4 residential units of about 85 sqm each, 2 of which are located on the ground floor and the other 2 on the first one, each with an independent entrance.

The apartments consists of open living room with separate kitchenette, hallway, two double bedrooms and one bathroom.

Both the apartments on the ground floor and those ones on the first floor overlook large verandas equipped with tables and chairs of approx. 25 sqm.

VAT 04954530962

Pianta Piano Primo rapp. 1:100