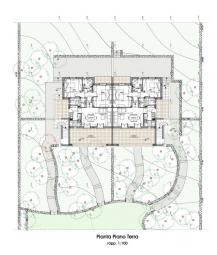

The villa was built in 2010 with high-quality materials and finishes.

It is currently divided into 4 residential units of about 85 sqm each, 2 of which are located on the ground floor and the other 2 on the first one, each with an independent entrance.

The apartments consists of open living room with separate kitchenette, hallway, two double bedrooms and one bathroom.

Both the apartments on the ground floor and those ones on the first floor overlook large verandas equipped with tables and chairs of approx. 25 sqm.