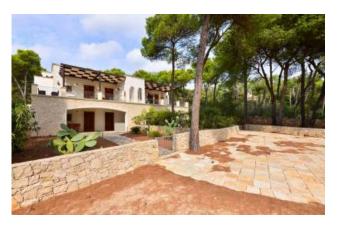

### 500 sq.m | Bathrooms: 4 | Bedrooms: 8 | Rooms: 12

NARDO' (Santa Caterina) - LECCE - SALENTO

In the charming seaside town of Santa Caterina, just 300 meters from the crystalline sea of the Ionian coast and in a panoramic position, we area delighted to offer for sale an elegant villa of approx. 340 sqm on two levels and immersed in a large pine forest of about 3,000 sqm.

The villa was built in 2010 with high-quality materials and finishes.

It is currently divided into 4 residential units of about 85 sqm each, 2 of which are located on the ground floor and the other 2 on the first one, each with an independent entrance.

An elegant dry-stone wall separates the four gardens belonging to the four different units, thus allowing access to each of them independently.

The villa is surrounded by the large pine forest which offers a nice green wiew and a quiet and relaxing atmosphere.