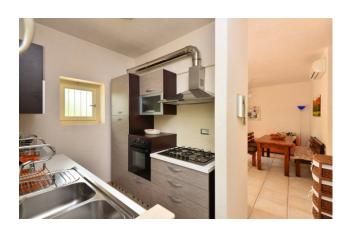

The apartments consists of open living room with separate kitchenette, hallway, two double bedrooms and one bathroom.

Both the apartments on the ground floor and those ones on the first floor overlook large verandas equipped with tables and chairs of approx. 25 sqm.