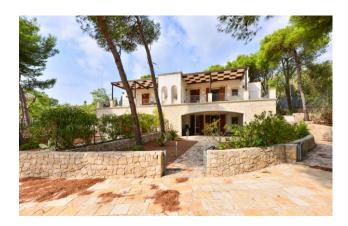

### 500 sq.m | Bathrooms: 4 | Bedrooms: 8 | Rooms: 12

NARDO' (Santa Caterina) - LECCE - SALENTO

In the charming seaside town of Santa Caterina, just 300 meters from the crystalline sea of the Ionian coast and in a panoramic position, we area delighted to offer for sale an elegant villa of approx. 340 sqm on two levels and immersed in a large pine forest of about 3,000 sqm.

The villa was built in 2010 with high-quality materials and finishes.

It is currently divided into 4 residential units of about 85 sqm each, 2 of which are located on the ground floor and the other 2 on the first one, each with an independent entrance.

An elegant dry-stone wall separates the four gardens belonging to the four different units, thus allowing access to each of them independently.

The villa is surrounded by the large pine forest which offers a nice green wiew and a quiet and relaxing atmosphere.