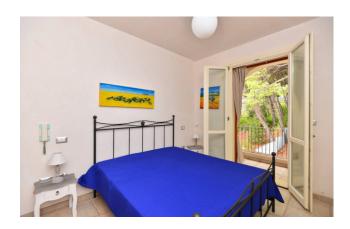

The apartments consists of open living room with separate kitchenette, hallway, two double bedrooms and one bathroom.

Both the apartments on the ground floor and those ones on the first floor overlook large verandas equipped with tables and chairs of approx. 25 sqm.

The villa was built in 2010 with high-quality materials and finishes.

It is currently divided into 4 residential units of about 85 sqm each, 2 of which are located on the ground floor and the other 2 on the first one, each with an independent entrance.