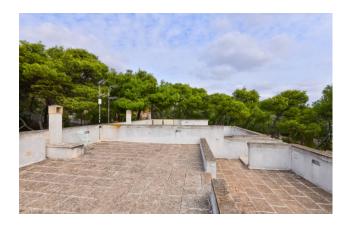

From the verandas on the first floor, via external stairs, it is possible to reach the roof terrace of the villa which offers a suggestive panoramic view of the sea and the beautiful "Torre dell'Alto", one of the characteristic Saracen watchtowers which are scattered all along the coast of Salento.

### **Property Informations**

| Address: Via Panoramica       | <b>Zip Code</b> : 73050          |
|-------------------------------|----------------------------------|
| Livable surface: 330.00       | Bedrooms: 8                      |
| Bathrooms: 4                  | Rooms: 12                        |
| Internal condition: Excellent | > data_operazione <: 0000-00-00  |
| > esclusiva <: 1              | : 2.60                           |
| : 0000-00-00                  | Floor: On two-levels             |
| Total floors: 2               | Parking space: Uncovered         |
| Date of construction: 2010    | Current Status: Free at the deed |
| Terrace: Present, 25 sq.m     | Garden: Private, 3.000 sq.m      |
| Sea distance: 300 meter       | Kitchen: Kitchenette             |