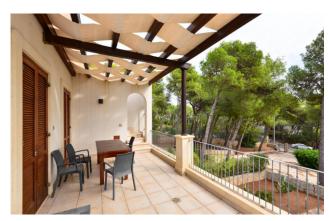

The apartments consists of open living room with separate kitchenette, hallway, two double bedrooms and one bathroom.

Both the apartments on the ground floor and those ones on the first floor overlook large verandas equipped with tables and chairs of approx. 25 sqm.

From the verandas on the first floor, via external stairs, it is possible to reach the roof terrace of the villa which offers a suggestive panoramic view of the sea and the beautiful "Torre dell'Alto", one of the characteristic Saracen watchtowers which are scattered all along the coast of Salento.