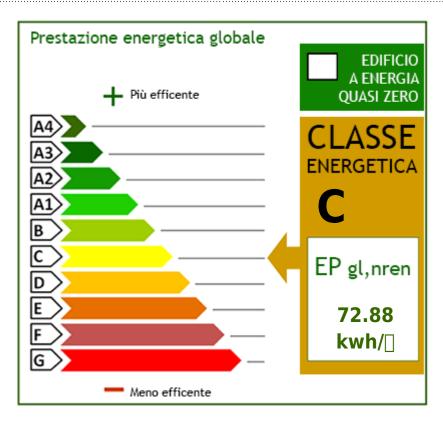

### **Property Informations**

| Address: Via Panoramica       | <b>Zip Code</b> : 73050          |
|-------------------------------|----------------------------------|
| Livable surface: 330.00       | Bedrooms: 8                      |
| Bathrooms: 4                  | Rooms: 12                        |
| Internal condition: Excellent | > data_operazione <: 0000-00-00  |
| > esclusiva <: 1              | : 2.60                           |
| : 0000-00-00                  | Floor: On two-levels             |
| Total floors: 2               | Parking space: Uncovered         |
| Date of construction: 2010    | Current Status: Free at the deed |
| Terrace: Present, 25 sq.m     | Garden: Private, 3.000 sq.m      |
| Sea distance: 300 meter       | Kitchen: Kitchenette             |