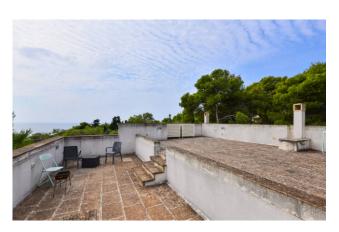

From the verandas on the first floor, via external stairs, it is possible to reach the roof terrace of the villa which offers a suggestive panoramic view of the sea and the beautiful "Torre dell'Alto", one of the characteristic Saracen watchtowers which are scattered all along the coast of Salento.

### **Property Informations**

| Address: Via Panoramica       | <b>Zip Code</b> : 73050          |
|-------------------------------|----------------------------------|
| Livable surface: 330.00       | Bedrooms: 8                      |
| Bathrooms: 4                  | Rooms: 12                        |
| Internal condition: Excellent | > data_operazione <: 0000-00-00  |
| > esclusiva <: 1              | : 2.60                           |
| : 0000-00-00                  | Floor: On two-levels             |
| Total floors: 2               | Parking space: Uncovered         |
| Date of construction: 2010    | Current Status: Free at the deed |
| Terrace: Present, 25 sq.m     | Garden: Private, 3.000 sq.m      |
| Sea distance: 300 meter       | Kitchen: Kitchenette             |