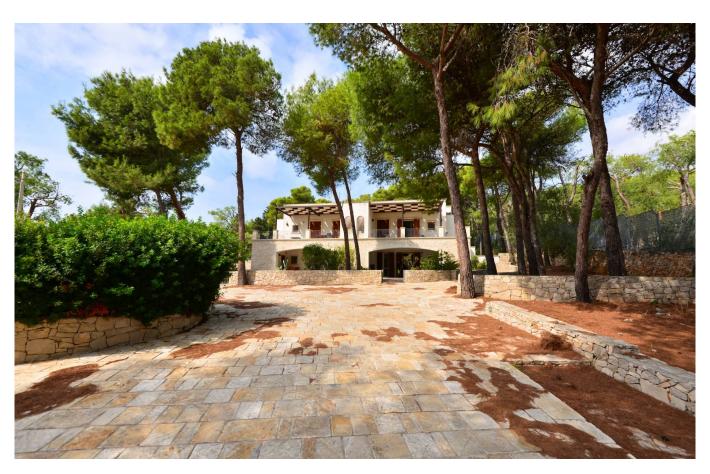

### 500 sq.m | Bathrooms: 4 | Bedrooms: 8 | Rooms: 12

NARDO' (Santa Caterina) - LECCE - SALENTO

In the charming seaside town of Santa Caterina, just 300 meters from the crystalline sea of the Ionian coast and in a panoramic position, we area delighted to offer for sale an elegant villa of approx. 340 sqm on two levels and immersed in a large pine forest of about 3,000 sqm.

The villa was built in 2010 with high-quality materials and finishes.

It is currently divided into 4 residential units of about 85 sqm each, 2 of which are located on the ground floor and the other 2 on the first one, each with an independent entrance.

An elegant dry-stone wall separates the four gardens belonging to the four different units, thus allowing access to each of them independently.

The villa is surrounded by the large pine forest which offers a nice green wiew and a quiet and relaxing atmosphere.