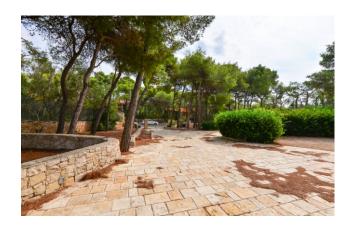

### 500 sq.m | Bathrooms: 4 | Bedrooms: 8 | Rooms: 12

NARDO' (Santa Caterina) - LECCE - SALENTO

In the charming seaside town of Santa Caterina, just 300 meters from the crystalline sea of the Ionian coast and in a panoramic position, we area delighted to offer for sale an elegant villa of approx. 340 sqm on two levels and immersed in a large pine forest of about 3,000 sqm.

An elegant dry-stone wall separates the four gardens belonging to the four different units, thus allowing access to each of them independently.

The villa is surrounded by the large pine forest which offers a nice green wiew and a quiet and relaxing atmosphere.

Gruppo Bodini

[LECCE - Via 95 Reggimento Fanteria, 11

[MAGLIE - Via Trento e Trieste, 22

[GALLIPOLI - Corso Roma, 7

- 73100 Lecce

The front are, which also acts as the entrance to the property, there is a large car parking space. Phone number (+39) 0832 099369 The villa is sold complete with furnishings.