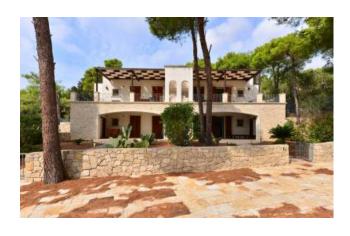

### 500 sq.m | Bathrooms: 4 | Bedrooms: 8 | Rooms: 12

NARDO' (Santa Caterina) - LECCE - SALENTO

In the charming seaside town of Santa Caterina, just 300 meters from the crystalline sea of the Ionian coast and in a panoramic position, we area delighted to offer for sale an elegant villa of approx. 340 sqm on two levels and immersed in a large pine forest of about 3,000 sqm.

The villa was built in 2010 with high-quality materials and finishes.

It is currently divided into 4 residential units of about 85 sqm each, 2 of which are located on the ground floor and the other 2 on the first one, each with an independent entrance.