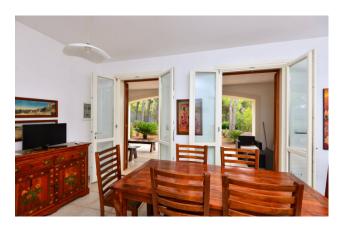

The apartments consists of open living room with separate kitchenette, hallway, two double bedrooms and one bathroom.

Both the apartments on the ground floor and those ones on the first floor overlook large verandas equipped with tables and chairs of approx. 25 sqm.

An elegant dry-stone wall separates the four gardens belonging to the four different units, thus allowing access to each of them independently.

The villa is surrounded by the large pine forest which offers a nice green wiew and a quiet and relaxing atmosphere.