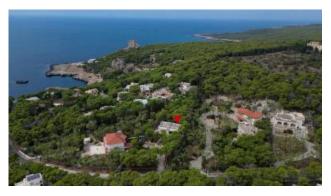

### 500 sq.m | Bathrooms: 4 | Bedrooms: 8 | Rooms: 12

NARDO' (Santa Caterina) - LECCE - SALENTO

In the charming seaside town of Santa Caterina, just 300 meters from the crystalline sea of the Ionian coast and in a panoramic position, we area delighted to offer for sale an elegant villa of approx. 340 sqm on two levels and immersed in a large pine forest of about 3,000 sqm.

An elegant dry-stone wall separates the four gardens belonging to the four different units, thus allowing access to each of them independently.

The villa is surrounded by the large pine forest which offers a nice green wiew and a quiet and relaxing atmosphere.

Santa Caterina, a seaside town located in the municipality of Nardò, is just a few minutes from the most beautiful locations on the Ionian coast such as Santa Maria al Bagno and the Porto Selvaggio nature reserve. It is also 15 km from Gallipoli, 19 km from Porto Cesareo, 65 km from Otranto, on the Adriatic coast, 35 km from Lecce and 82 km from Brindisi Airport.