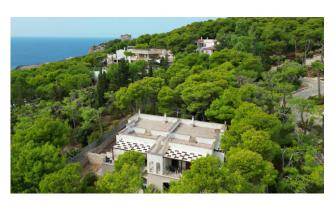

### 500 sq.m | Bathrooms: 4 | Bedrooms: 8 | Rooms: 12

NARDO' (Santa Caterina) - LECCE - SALENTO

In the charming seaside town of Santa Caterina, just 300 meters from the crystalline sea of the Ionian coast and in a panoramic position, we area delighted to offer for sale an elegant villa of approx. 340 sqm on two levels and immersed in a large pine forest of about 3,000 sqm.

An elegant dry-stone wall separates the four gardens belonging to the four different units, thus allowing access to each of them independently.

The villa is surrounded by the large pine forest which offers a nice green wiew and a quiet and relaxing atmosphere.

Santa Caterina, a seaside town located in the municipality of Nardò, is just a few minutes from the most beautiful locations on the Ionian coast such as Santa Maria al Bagno and the Porto Selvaggio nature reserve. It is also 15 km from Gallipoli, 19 km from Porto Cesareo, 65 km from Otranto, on the Adriatic coast, 35 km from Lecce and 82 km from Brindisi Airport.