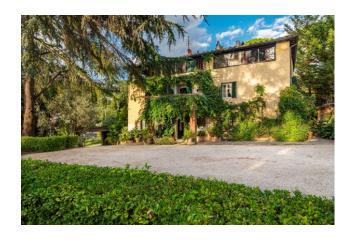

## 500 sq.m | Bathrooms: 8 | Bedrooms: 8 | Rooms: 14

In the heart of the enchanting hills of Versilia, about 10 minutes from the beaches, this magnificent luxury residence presents itself as an authentic jewel of rustic Tuscan architecture. The building, entirely built in stone and embellished with exposed wooden beams, extends over three floors, covering a total area of approximately 500 square meters.

The property is arranged on three distinct floors. On the ground floor, an elegant entrance hall leads to a fully equipped kitchen, a lounge and a dining room, as well as a bedroom and a bathroom. The first floor houses four bedrooms, each with its own private bathroom, while the second floor is divided into three luxurious suites, each with a sitting room, a bedroom and a private bathroom, ensuring privacy and comfort for the lucky guests.