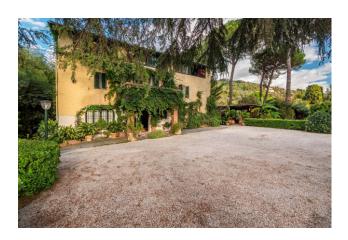

## 500 sq.m | Bathrooms: 8 | Bedrooms: 8 | Rooms: 14

In the heart of the enchanting hills of Versilia, about 10 minutes from the beaches, this magnificent luxury residence presents itself as an authentic jewel of rustic Tuscan architecture. The building, entirely built in stone and embellished with exposed wooden beams, extends over three floors, covering a total area of approximately 500 square meters.

The property is arranged on three distinct floors. On the ground floor, an elegant entrance hall leads to a fully equipped kitchen, a lounge and a dining room, as well as a bedroom and a bathroom. The first floor houses four bedrooms, each with its own private bathroom, while the second floor is divided into three luxurious suites, each with a sitting room, a bedroom and a private bathroom, ensuring privacy and comfort for the lucky guests.