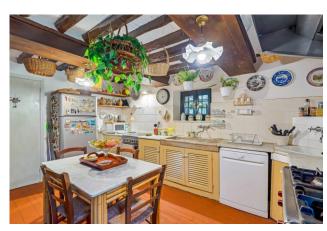

The property is arranged on three distinct floors. On the ground floor, an elegant entrance hall leads to a fully equipped kitchen, a lounge and a dining room, as well as a bedroom and a bathroom. The first floor houses four bedrooms, each with its own private bathroom, while the second floor is divided into three luxurious suites, each with a sitting room, a bedroom and a private bathroom, ensuring privacy and comfort for the lucky guests.

Kitchen: Regular Kitchen