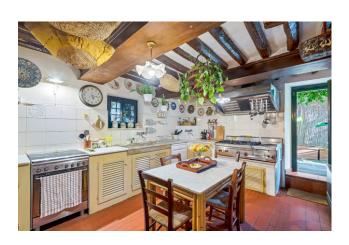

The property is arranged on three distinct floors. On the ground floor, an elegant entrance hall leads to a fully equipped kitchen, a lounge and a dining room, as well as a bedroom and a bathroom. The first floor houses four bedrooms, each with its own private bathroom, while the second floor is divided into three luxurious suites, each with a sitting room, a bedroom and a private bathroom, ensuring privacy and comfort for the lucky guests.