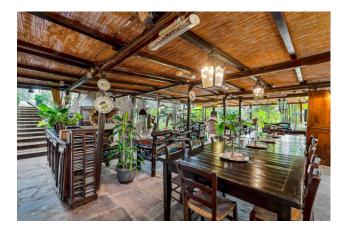

Inside this splendid residence, the spaces have been expertly designed to offer a welcoming and refined atmosphere. One of the distinctive elements is the very bright dining room and sitting room which create an enchanting winter garden, perfect for enjoying peace and tranquility in every season.

The property is arranged on three distinct floors. On the ground floor, an elegant entrance hall leads to a fully equipped kitchen, a lounge and a dining room, as well as a bedroom and a bathroom. The first floor houses four bedrooms, each with its own private bathroom, while the second floor is divided into three luxurious suites, each with a sitting room, a bedroom and a private bathroom, ensuring privacy and comfort for the lucky guests.