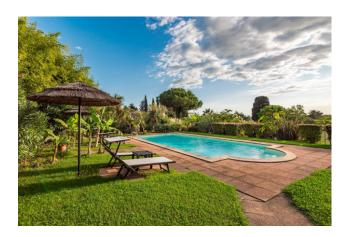

The large surrounding park, which extends over approximately 17,000 square meters, frames the main building with breathtaking natural beauty. Here, guests can immerse themselves in the magic of the Tuscan summer, relaxing in the swimming pool, challenging

friends to a game of tennis on the dedicated court or enjoying moments of pure relaxation in the hydromassage tub. A suggestive gazebo of approximately 90 square meters, equipped with an authentic wood-burning oven, completes the picture, offering an ideal place for outdoor dinners and unforgettable evenings in the company of friends and family.