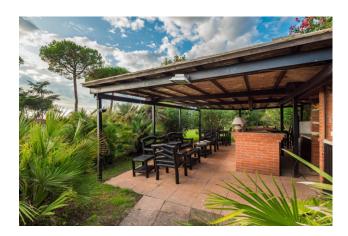

friends to a game of tennis on the dedicated court or enjoying moments of pure relaxation in the hydromassage tub. A suggestive gazebo of approximately 90 square meters, equipped with an authentic wood-burning oven, completes the picture, offering an ideal place for outdoor dinners and unforgettable evenings in the company of friends and family.