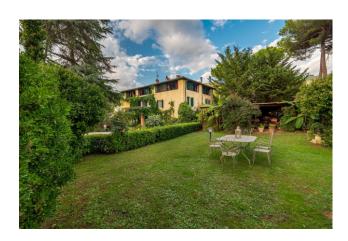

## 500 sq.m | Bathrooms: 8 | Bedrooms: 8 | Rooms: 14

In the heart of the enchanting hills of Versilia, about 10 minutes from the beaches, this magnificent luxury residence presents itself as an authentic jewel of rustic Tuscan architecture. The building, entirely built in stone and embellished with exposed wooden beams, extends over three floors, covering a total area of approximately 500 square meters.

The large surrounding park, which extends over approximately 17,000 square meters, frames the main building with breathtaking natural beauty. Here, guests can immerse themselves in the magic of the Tuscan summer, relaxing in the swimming pool, challenging