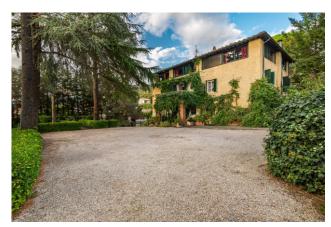

## 500 sq.m | Bathrooms: 8 | Bedrooms: 8 | Rooms: 14

In the heart of the enchanting hills of Versilia, about 10 minutes from the beaches, this magnificent luxury residence presents itself as an authentic jewel of rustic Tuscan architecture. The building, entirely built in stone and embellished with exposed wooden beams, extends over three floors, covering a total area of approximately 500 square meters.

The property is arranged on three distinct floors. On the ground floor, an elegant entrance hall leads to a fully equipped kitchen, a lounge and a dining room, as well as a bedroom and a bathroom. The first floor houses four bedrooms, each with its own private bathroom, while the second floor is divided into three luxurious suites, each with a sitting room, a bedroom and a private bathroom, ensuring privacy and comfort for the lucky guests.