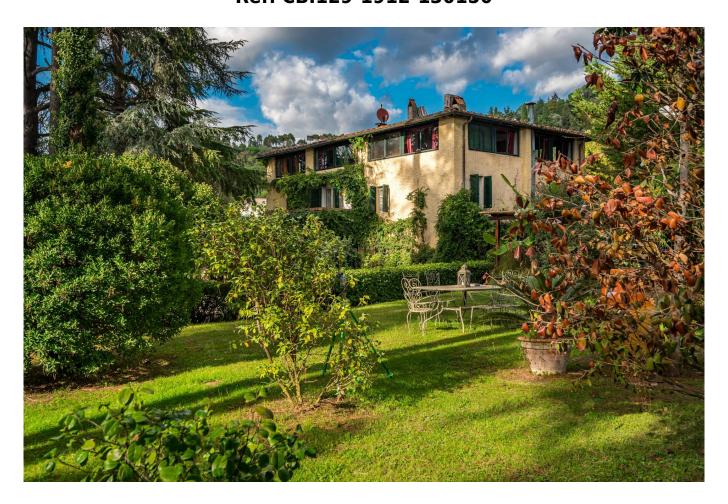

## Villa for Sale in Massarosa Piano di Mommio € 3.850.000 Ref. CBI129-1912-130150

## 500 sq.m | Bathrooms: 8 | Bedrooms: 8 | Rooms: 14

In the heart of the enchanting hills of Versilia, about 10 minutes from the beaches, this magnificent luxury residence presents itself as an authentic jewel of rustic Tuscan architecture. The building, entirely built in stone and embellished with exposed wooden beams, extends over three floors, covering a total area of approximately 500 square meters.

Inside this splendid residence, the spaces have been expertly designed to offer a welcoming and refined atmosphere. One of the distinctive elements is the very bright dining room and sitting room which create an enchanting winter garden, perfect for enjoying peace and tranquility in every season.

The property is arranged on three distinct floors. On the ground floor, an elegant entrance hall leads to a fully equipped kitchen, a lounge and a dining room, as well as a bedroom and a bathroom. The first floor houses four bedrooms, each with its own private bathroom, while the second floor is divided into three luxurious suites, each with a sitting room, a bedroom and a private bathroom, ensuring privacy and comfort for the lucky guests.