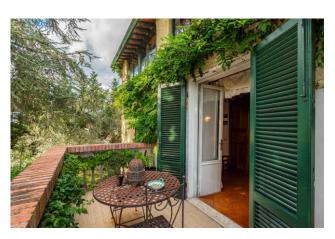

## 500 sq.m | Bathrooms: 8 | Bedrooms: 8 | Rooms: 14

In the heart of the enchanting hills of Versilia, about 10 minutes from the beaches, this magnificent luxury residence presents itself as an authentic jewel of rustic Tuscan architecture. The building, entirely built in stone and embellished with exposed wooden beams, extends over three floors, covering a total area of approximately 500 square meters.

The property is arranged on three distinct floors. On the ground floor, an elegant entrance hall leads to a fully equipped kitchen, a lounge and a dining room, as well as a bedroom and a bathroom. The first floor houses four bedrooms, each with its own private bathroom, while the second floor is divided into three luxurious suites, each with a sitting room, a bedroom and a private bathroom, ensuring privacy and comfort for the lucky guests.