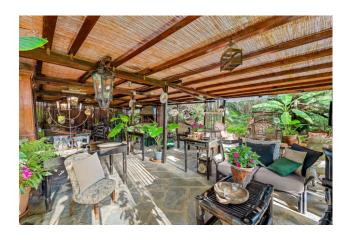

friends to a game of tennis on the dedicated court or enjoying moments of pure relaxation in the hydromassage tub. A suggestive gazebo of approximately 90 square meters, equipped with an authentic wood-burning oven, completes the picture, offering an ideal place for outdoor dinners and unforgettable evenings in the company of friends and family.