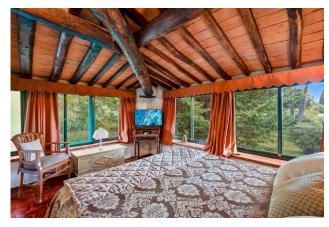

The property is arranged on three distinct floors. On the ground floor, an elegant entrance hall leads to a fully equipped kitchen, a lounge and a dining room, as well as a bedroom and a bathroom. The first floor houses four bedrooms, each with its own private bathroom, while the second floor is divided into three luxurious suites, each with a sitting room, a bedroom and a private bathroom, ensuring privacy and comfort for the lucky guests.