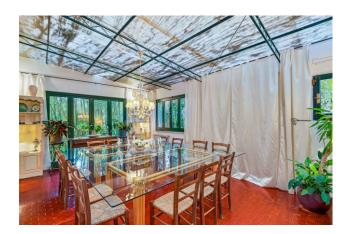

Inside this splendid residence, the spaces have been expertly designed to offer a welcoming and refined atmosphere. One of the distinctive elements is the very bright dining room and sitting room which create an enchanting winter garden, perfect for enjoying peace and tranquility in every season.

The property is arranged on three distinct floors. On the ground floor, an elegant entrance hall leads to a fully equipped kitchen, a lounge and a dining room, as well as a bedroom and a bathroom. The first floor houses four bedrooms, each with its own private bathroom, while the second floor is divided into three luxurious suites, each with a sitting room, a bedroom and a private bathroom, ensuring privacy and comfort for the lucky guests.