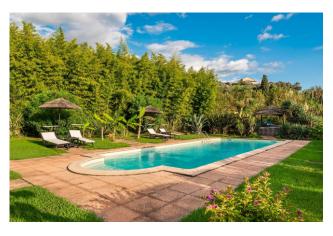

The large surrounding park, which extends over approximately 17,000 square meters, frames the main building with breathtaking natural beauty. Here, guests can immerse themselves in the magic of the Tuscan summer, relaxing in the swimming pool, challenging

friends to a game of tennis on the dedicated court or enjoying moments of pure relaxation in the hydromassage tub. A suggestive gazebo of approximately 90 square meters, equipped with an authentic wood-burning oven, completes the picture, offering an ideal place for outdoor dinners and unforgettable evenings in the company of friends and family.