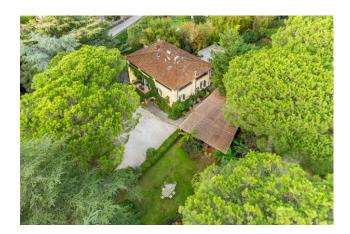

## 500 sq.m | Bathrooms: 8 | Bedrooms: 8 | Rooms: 14

In the heart of the enchanting hills of Versilia, about 10 minutes from the beaches, this magnificent luxury residence presents itself as an authentic jewel of rustic Tuscan architecture. The building, entirely built in stone and embellished with exposed wooden beams, extends over three floors, covering a total area of approximately 500 square meters.

The property is arranged on three distinct floors. On the ground floor, an elegant entrance hall leads to a fully equipped kitchen, a lounge and a dining room, as well as a bedroom and a bathroom. The first floor houses four bedrooms, each with its own private bathroom, while the second floor is divided into three luxurious suites, each with a sitting room, a bedroom and a private bathroom, ensuring privacy and comfort for the lucky guests.