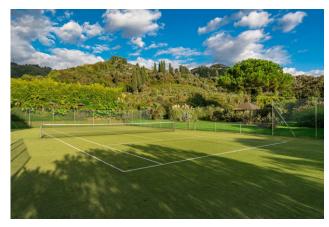

The large surrounding park, which extends over approximately 17,000 square meters, frames the main building with breathtaking natural beauty. Here, guests can immerse themselves in the magic of the Tuscan summer, relaxing in the swimming pool, challenging

friends to a game of tennis on the dedicated court or enjoying moments of pure relaxation in the hydromassage tub. A suggestive gazebo of approximately 90 square meters, equipped with an authentic wood-burning oven, completes the picture, offering an ideal place for outdoor dinners and unforgettable evenings in the company of friends and family.