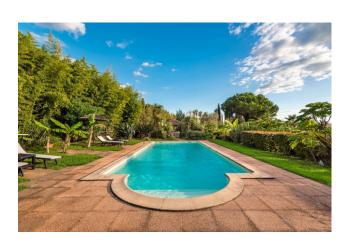

The large surrounding park, which extends over approximately 17,000 square meters, frames the main building with breathtaking natural beauty. Here, guests can immerse themselves in the magic of the Tuscan summer, relaxing in the swimming pool, challenging

friends to a game of tennis on the dedicated court or enjoying moments of pure relaxation in the hydromassage tub. A suggestive gazebo of approximately 90 square meters, equipped with an authentic wood-burning oven, completes the picture, offering an ideal place for outdoor dinners and unforgettable evenings in the company of friends and family.