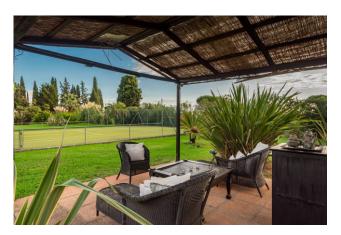

The large surrounding park, which extends over approximately 17,000 square meters, frames the main building with breathtaking natural beauty. Here, guests can immerse themselves in the magic of the Tuscan summer, relaxing in the swimming pool, challenging

friends to a game of tennis on the dedicated court or enjoying moments of pure relaxation in the hydromassage tub. A suggestive gazebo of approximately 90 square meters, equipped with an authentic wood-burning oven, completes the picture, offering an ideal place for outdoor dinners and unforgettable evenings in the company of friends and family.