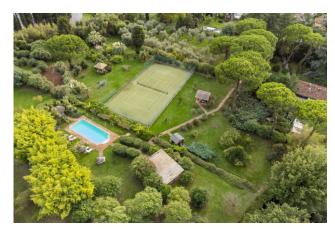

The large surrounding park, which extends over approximately 17,000 square meters, frames the main building with breathtaking natural beauty. Here, guests can immerse themselves in the magic of the Tuscan summer, relaxing in the swimming pool, challenging

friends to a game of tennis on the dedicated court or enjoying moments of pure relaxation in the hydromassage tub. A suggestive gazebo of approximately 90 square meters, equipped with an authentic wood-burning oven, completes the picture, offering an ideal place for outdoor dinners and unforgettable evenings in the company of friends and family.