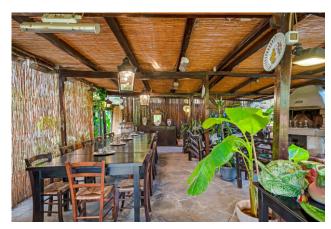

Inside this splendid residence, the spaces have been expertly designed to offer a welcoming and refined atmosphere. One of the distinctive elements is the very bright dining room and sitting room which create an enchanting winter garden, perfect for enjoying peace and tranquility in every season.

friends to a game of tennis on the dedicated court or enjoying moments of pure relaxation in the hydromassage tub. A suggestive gazebo of approximately 90 square meters, equipped with an authentic wood-burning oven, completes the picture, offering an ideal place for outdoor dinners and unforgettable evenings in the company of friends and family.