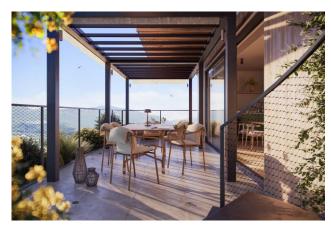

The apartment we offer is a furnished four-room penthouse of 115 square meters of floor space, with a total lake view, a terrace on the floor of 103 m2, plus a roof terrace of 117 m2.

The apartment consists of a cloakroom anteroom, living area with open kitchen opening onto a large terrace, sleeping area with three bedrooms and three bathrooms, as well as a guest bathroom.

An internal staircase leads to the panoramic upper terrace. Garage on request.

Salò, a wonderful town of Roman origin at the foot of Mount San Bartolomeo, directly overlooking Lake Garda. It boasts a very broad cultural and historical background, it was also the seat of the well-known Republic of Salò. The town owes its particularity to the refined, evocative and tourist environment that characterizes it. It offers beautiful places of worship and every kind of service, important museums, a library and an enchanting historic center with elegant shops and renowned restaurants and famous cafés. A part of city life is dedicated to the countless cultural and entertainment events that make Salò particularly vital and interesting, a small corner of paradise.