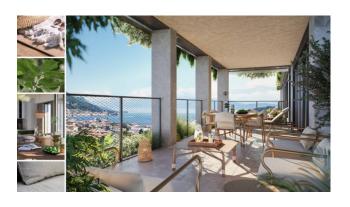

The apartment we offer is a furnished four-room penthouse of 115 square meters of floor space, with a total lake view, a terrace on the floor of 103 m2, plus a roof terrace of 117 m2.

The apartment consists of a cloakroom anteroom, living area with open kitchen opening onto a large terrace, sleeping area with three bedrooms and three bathrooms, as well as a guest bathroom.

An internal staircase leads to the panoramic upper terrace. Garage on request.

Salò, a wonderful town of Roman origin at the foot of Mount San Bartolomeo, directly overlooking Lake Garda. It boasts a very broad cultural and historical background, it was also the seat of the well-known Republic of Salò. The town owes its particularity to the refined, evocative and tourist environment that characterizes it. It offers beautiful places of worship and every kind of service, important museums, a library and an enchanting historic center with elegant shops and renowned restaurants and famous cafés. A part of city life is dedicated to the countless cultural and entertainment events that make Salò particularly vital and interesting, a small corner of paradise.