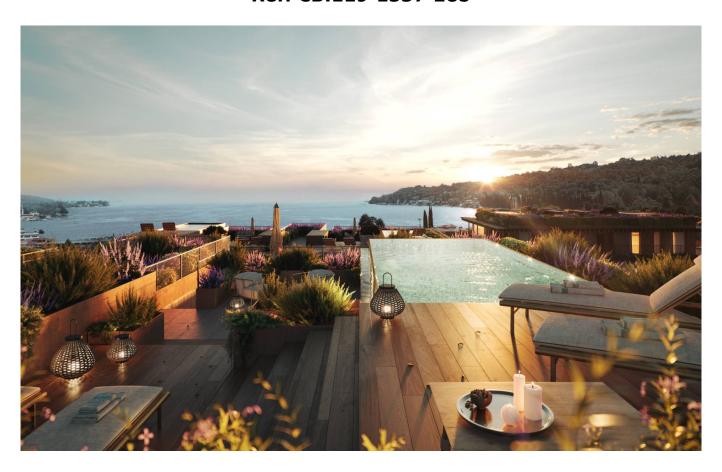

The apartment we offer is a furnished four-room penthouse of 115 square meters of floor space, with a total lake view, a terrace on the floor of 103 m2, plus a roof terrace of 117 m2.

The apartment consists of a cloakroom anteroom, living area with open kitchen opening onto a large terrace, sleeping area with three bedrooms and three bathrooms, as well as a guest bathroom.

An internal staircase leads to the panoramic upper terrace. Garage on request.

Salò, a wonderful town of Roman origin at the foot of Mount San Bartolomeo, directly overlooking Lake Garda. It boasts a very broad cultural and historical background, it was also the seat of the well-known Republic of Salò. The town owes its particularity to the refined, evocative and tourist environment that characterizes it. It offers beautiful places of worship and every kind of service, important museums, a library and an enchanting historic center with elegant shops and renowned restaurants and famous cafés. A part of city life is dedicated to the countless cultural and entertainment events that make Salò particularly vital and interesting, a small corner of paradise.