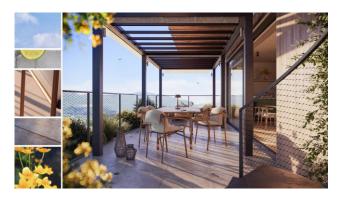

The apartment we offer is a furnished four-room penthouse of 115 square meters of floor space, with a total lake view, a terrace on the floor of 103 m2, plus a roof terrace of 117 m2.

The apartment consists of a cloakroom anteroom, living area with open kitchen opening onto a large terrace, sleeping area with three bedrooms and three bathrooms, as well as a guest bathroom.

An internal staircase leads to the panoramic upper terrace. Garage on request.

Salò, a wonderful town of Roman origin at the foot of Mount San Bartolomeo, directly overlooking Lake Garda. It boasts a very broad cultural and historical background, it was also the seat of the well-known Republic of Salò. The town owes its particularity to the refined, evocative and tourist environment that characterizes it. It offers beautiful places of worship and every kind of service, important museums, a library and an enchanting historic center with elegant shops and renowned restaurants and famous cafés. A part of city life is dedicated to the countless cultural and entertainment events that make Salò particularly vital and interesting, a small corner of paradise.