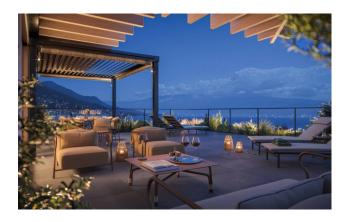

The apartment we offer is a furnished four-room penthouse of 115 square meters of floor space, with a total lake view, a terrace on the floor of 103 m2, plus a roof terrace of 117 m2.

The apartment consists of a cloakroom anteroom, living area with open kitchen opening onto a large terrace, sleeping area with three bedrooms and three bathrooms, as well as a guest bathroom.