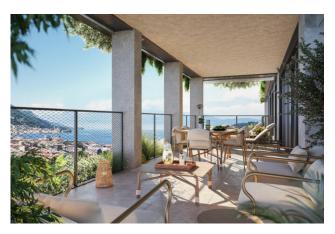

The apartment we offer is a furnished four-room penthouse of 115 square meters of floor space, with a total lake view, a terrace on the floor of 103 m2, plus a roof terrace of 117 m2.

The apartment consists of a cloakroom anteroom, living area with open kitchen opening onto a large terrace, sleeping area with three bedrooms and three bathrooms, as well as a guest bathroom.