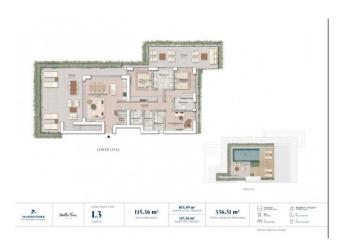

The apartment we offer is a furnished four-room penthouse of 115 square meters of floor space, with a total lake view, a terrace on the floor of 103 m2, plus a roof terrace of 117 m2.

The apartment consists of a cloakroom anteroom, living area with open kitchen opening onto a large terrace, sleeping area with three bedrooms and three bathrooms, as well as a guest bathroom.

An internal staircase leads to the panoramic upper terrace. Garage on request.

Salò, a wonderful town of Roman origin at the foot of Mount San Bartolomeo, directly overlooking Lake Garda. It boasts a very broad cultural and historical background, it was also the seat of the well-known Republic of Salò. The town owes its particularity to the refined, evocative and tourist environment that characterizes it. It offers beautiful places of worship and every kind of service, important museums, a library and an enchanting historic center with elegant shops and renowned restaurants and famous cafés. A part of city life is dedicated to the countless cultural and entertainment events that make Salò particularly vital and interesting, a small corner of paradise.

UPPER LEVEL