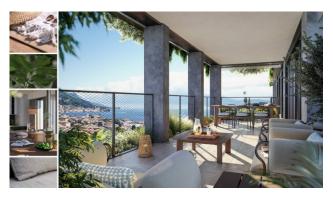

The apartment we offer is a furnished four-room penthouse of 115 square meters of floor space, with a total lake view, a terrace on the floor of 103 m2, plus a roof terrace of 117 m2.

The apartment consists of a cloakroom anteroom, living area with open kitchen opening onto a large terrace, sleeping area with three bedrooms and three bathrooms, as well as a guest bathroom.

There are many types of real estate proposals to satisfy any dream, private garden, spectacular lake view or open view of the greenery, private swimming pool and hydromassage, every request can find satisfaction.