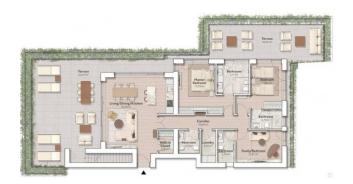

The apartment we offer is a furnished four-room penthouse of 115 square meters of floor space, with a total lake view, a terrace on the floor of 103 m2, plus a roof terrace of 117 m2.

The apartment consists of a cloakroom anteroom, living area with open kitchen opening onto a large terrace, sleeping area with three bedrooms and three bathrooms, as well as a guest bathroom.

An internal staircase leads to the panoramic upper terrace. Garage on request.

Salò, a wonderful town of Roman origin at the foot of Mount San Bartolomeo, directly overlooking Lake Garda. It boasts a very broad cultural and historical background, it was also the seat of the well-known Republic of Salò. The town owes its particularity to the refined, evocative and tourist environment that characterizes it. It offers beautiful places of worship and every kind of service, important museums, a library and an enchanting historic center with elegant shops and renowned restaurants and famous cafés. A part of city life is dedicated to the countless cultural and entertainment events that make Salò particularly vital and interesting, a small corner of paradise.

## **Property Informations**

| Address: via san francesco d'assisi | Bedrooms: 3                |
|-------------------------------------|----------------------------|
| Bathrooms: 4                        | Rooms: 4                   |
| > data_operazione <: 0000-00-00     | : 0000-00-00               |
| Floor: Attic                        | Total floors: 4            |
| Lift: Yes                           | Date of construction: 2024 |
| Condominium costs: € 543            | Terrace: Present, 104 sq.m |
| Garden: Private, 54 sq.m            | Sea distance: 100 meter    |
| Kitchen: Exposed Kitchen            |                            |