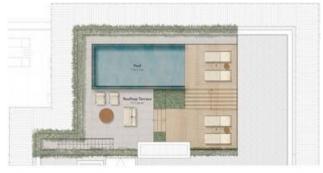

The apartment we offer is a furnished four-room penthouse of 115 square meters of floor space, with a total lake view, a terrace on the floor of 103 m2, plus a roof terrace of 117 m2.

The apartment consists of a cloakroom anteroom, living area with open kitchen opening onto a large terrace, sleeping area with three bedrooms and three bathrooms, as well as a guest bathroom.

An internal staircase leads to the panoramic upper terrace. Garage on request.

Salò, a wonderful town of Roman origin at the foot of Mount San Bartolomeo, directly overlooking Lake Garda. It boasts a very broad cultural and historical background, it was also the seat of the well-known Republic of Salò. The town owes its particularity to the refined, evocative and tourist environment that characterizes it. It offers beautiful places of worship and every kind of service, important museums, a library and an enchanting historic center with elegant shops and renowned restaurants and famous cafés. A part of city life is dedicated to the countless cultural and entertainment events that make Salò particularly vital and interesting, a small corner of paradise.