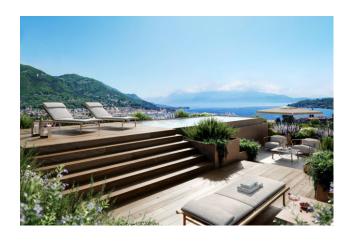

The apartment we offer is a furnished four-room penthouse of 115 square meters of floor space, with a total lake view, a terrace on the floor of 103 m2, plus a roof terrace of 117 m2.

The apartment consists of a cloakroom anteroom, living area with open kitchen opening onto a large terrace, sleeping area with three bedrooms and three bathrooms, as well as a guest bathroom.

An internal staircase leads to the panoramic upper terrace. Garage on request.

Salò, a wonderful town of Roman origin at the foot of Mount San Bartolomeo, directly overlooking Lake Garda. It boasts a very broad cultural and historical background, it was also the seat of the well-known Republic of Salò. The town owes its particularity to the refined, evocative and tourist environment that characterizes it. It offers beautiful places of worship and every kind of service, important museums, a library and an enchanting historic center with elegant shops and renowned restaurants and famous cafés. A part of city life is dedicated to the countless cultural and entertainment events that make Salò particularly vital and interesting, a small corner of paradise.