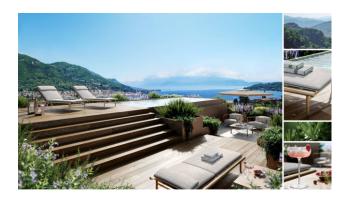

The apartment we offer is a furnished four-room penthouse of 115 square meters of floor space, with a total lake view, a terrace on the floor of 103 m2, plus a roof terrace of 117 m2.

The apartment consists of a cloakroom anteroom, living area with open kitchen opening onto a large terrace, sleeping area with three bedrooms and three bathrooms, as well as a guest bathroom.

An internal staircase leads to the panoramic upper terrace. Garage on request.

Salò, a wonderful town of Roman origin at the foot of Mount San Bartolomeo, directly overlooking Lake Garda. It boasts a very broad cultural and historical background, it was also the seat of the well-known Republic of Salò. The town owes its particularity to the refined, evocative and tourist environment that characterizes it. It offers beautiful places of worship and every kind of service, important museums, a library and an enchanting historic center with elegant shops and renowned restaurants and famous cafés. A part of city life is dedicated to the countless cultural and entertainment events that make Salò particularly vital and interesting, a small corner of paradise.