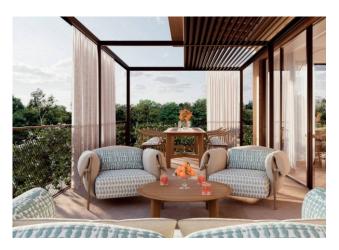

The apartment we offer is a furnished four-room penthouse of 115 square meters of floor space, with a total lake view, a terrace on the floor of 103 m2, plus a roof terrace of 117 m2.

The apartment consists of a cloakroom anteroom, living area with open kitchen opening onto a large terrace, sleeping area with three bedrooms and three bathrooms, as well as a guest bathroom.

An internal staircase leads to the panoramic upper terrace. Garage on request.

Salò, a wonderful town of Roman origin at the foot of Mount San Bartolomeo, directly overlooking Lake Garda. It boasts a very broad cultural and historical background, it was also the seat of the well-known Republic of Salò. The town owes its particularity to the refined, evocative and tourist environment that characterizes it. It offers beautiful places of worship and every kind of service, important museums, a library and an enchanting historic center with elegant shops and renowned restaurants and famous cafés. A part of city life is dedicated to the countless cultural and entertainment events that make Salò particularly vital and interesting, a small corner of paradise.