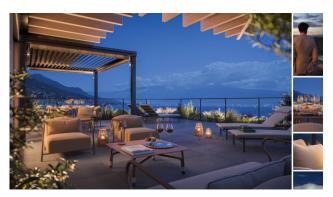

All apartments can enjoy the services offered by the 5-star hotel and the exclusive premium living services dedicated to each owner who requests them, a unique opportunity to enjoy your own holiday home without worries and worries. It will also be possible to have an interesting fully managed income for each property.

The apartment we offer is a furnished four-room penthouse of 115 square meters of floor space, with a total lake view, a terrace on the floor of 103 m2, plus a roof terrace of 117 m2.

The apartment consists of a cloakroom anteroom, living area with open kitchen opening onto a large terrace, sleeping area with three bedrooms and three bathrooms, as well as a guest bathroom.