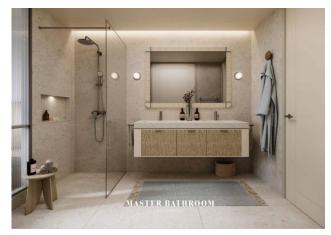

The apartment we offer is a furnished four-room penthouse of 115 square meters of floor space, with a total lake view, a terrace on the floor of 103 m2, plus a roof terrace of 117 m2.

The apartment consists of a cloakroom anteroom, living area with open kitchen opening onto a large terrace, sleeping area with three bedrooms and three bathrooms, as well as a guest bathroom.