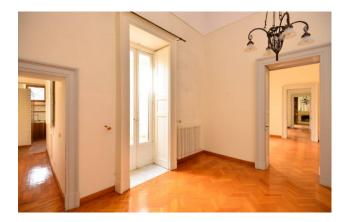

A large entrance hall, partly uncovered, introduces the elegant stairwell which leads to the two apartments on the first floor; both consist of large halls with star vaults up to eight meters high, kitchens, three bedrooms, three bathrooms, various hallways, pantries and laundry rooms; both also have large terraces and balconies overlooking both Via Palmieri, right in the heart of the historic centre of Lecce, and the internal garden of exclusive property, which is reacheable both from the terrace and from the cellar that connects it to the main entrance hall.

The apartment on the mezzanine floor consists of an entrance hall, four large rooms, kitchen, bathroom and closets, also characterized by high star vaults and mainly overlooking the garden.

On the second floor, which is reachable from the apartments and the first floor by internal stairs, there are two large attic rooms located