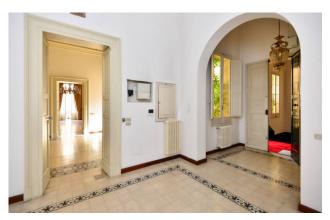

A large entrance hall, partly uncovered, introduces the elegant stairwell which leads to the two apartments on the first floor; both consist of large halls with star vaults up to eight meters high, kitchens, three bedrooms, three bathrooms, various hallways, pantries and laundry rooms; both also have large terraces and balconies overlooking both Via Palmieri, right in the heart of the historic centre of Lecce, and the internal garden of exclusive property, which is reacheable both from the terrace and from the cellar that connects it to the main entrance hall.

The apartment on the mezzanine floor consists of an entrance hall, four large rooms, kitchen, bathroom and closets, also characterized by high star vaults and mainly overlooking the garden.

On the second floor, which is reachable from the apartments and the first floor by internal stairs, there are two large attic rooms located