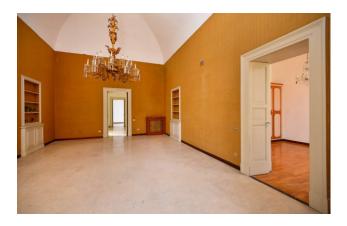

A large entrance hall, partly uncovered, introduces the elegant stairwell which leads to the two apartments on the first floor; both consist of large halls with star vaults up to eight meters high, kitchens, three bedrooms, three bathrooms, various hallways, pantries and laundry rooms; both also have large terraces and balconies overlooking both Via Palmieri, right in the heart of the historic centre of Lecce, and the internal garden of exclusive property, which is reacheable both from the terrace and from the cellar that connects it to the main entrance hall.

The apartment on the mezzanine floor consists of an entrance hall, four large rooms, kitchen, bathroom and closets, also characterized by high star vaults and mainly overlooking the garden.

On the second floor, which is reachable from the apartments and the first floor by internal stairs, there are two large attic rooms located