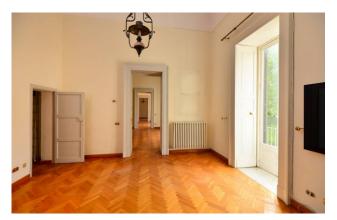

The apartment on the mezzanine floor consists of an entrance hall, four large rooms, kitchen, bathroom and closets, also characterized by high star vaults and mainly overlooking the garden.

On the second floor, which is reachable from the apartments and the first floor by internal stairs, there are two large attic rooms located

on the roof terrace, one of which still has the original ceiling from the time of construction in wood and bamboo slats covered with ancient tiles.

The property is in excellent structural condition, thanks to the continuous maintenance work carried out over the years and it lends itself well to being used both as a prestigious private residence, a representative office for companies and institutions, and as a highlevel tourist accommodation facility.