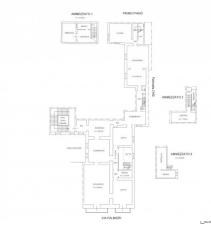

## LECCE

In the heart of the historic centre, a few steps from Piazza Duomo, we offer for sale an elegant historic building with local architectural features which are typical of the early 1900s.

The building has a surface area of over 2000 sqm in total (of which 1650 sqm are covered, 360-sqm of roof terrace, 150 sqm of garden, 60 sqm of balconies and terraces) arranged over three levels above ground and cellars in the basement, as well as a small commercial space facing the street.

A large entrance hall, partly uncovered, introduces the elegant stairwell which leads to the two apartments on the first floor; both consist of large halls with star vaults up to eight meters high, kitchens, three bedrooms, three bathrooms, various hallways, pantries and laundry rooms; both also have large terraces and balconies overlooking both Via Palmieri, right in the heart of the historic centre of Lecce, and the internal garden of exclusive property, which is reacheable both from the terrace and from the cellar that connects it to the main entrance hall.

The apartment on the mezzanine floor consists of an entrance hall, four large rooms, kitchen, bathroom and closets, also characterized by high star vaults and mainly overlooking the garden.

On the second floor, which is reachable from the apartments and the first floor by internal stairs, there are two large attic rooms located

on the roof terrace, one of which still has the original ceiling from the time of construction in wood and bamboo slats covered with ancient tiles.

The property is in excellent structural condition, thanks to the continuous maintenance work carried out over the years and it lends itself well to being used both as a prestigious private residence, a representative office for companies and institutions, and as a highlevel tourist accommodation facility.

## **Property Informations**

| Address: Via Giuseppe Palmieri   | <b>Zip Code</b> : 73100         |
|----------------------------------|---------------------------------|
| Livable surface: 1650.00         | Bedrooms: 8                     |
| Bathrooms: 6                     | Rooms: 16                       |
| Internal condition: Good         | > data_operazione <: 0000-00-00 |
| > esclusiva <: 1                 | : 1626.84                       |
| : 0000-00-00                     | Floor: Multilevel               |
| Total floors: 3                  | Date of construction: 1800      |
| Current Status: Free at the deed | Balconies: Present              |
| Terrace: Present, 40 sq.m        | Garden: Private, 150 sq.m       |
| Sea distance: 12.000 meter       | Kitchen: Regular Kitchen        |