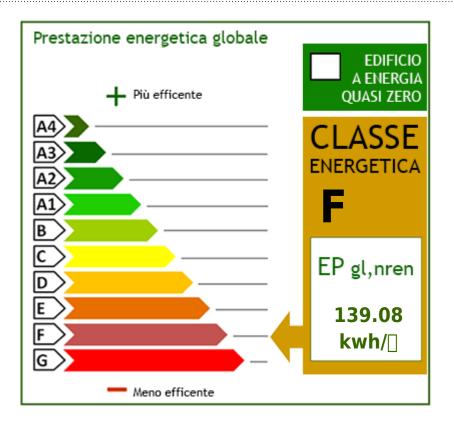

## **Property Informations**

| Address: Via Giuseppe Palmieri   | <b>Zip Code</b> : 73100         |
|----------------------------------|---------------------------------|
| Livable surface: 1650.00         | Bedrooms: 8                     |
| Bathrooms: 6                     | Rooms: 16                       |
| Internal condition: Good         | > data_operazione <: 0000-00-00 |
| > esclusiva <: 1                 | : 1626.84                       |
| : 0000-00-00                     | Floor: Multilevel               |
| Total floors: 3                  | Date of construction: 1800      |
| Current Status: Free at the deed | Balconies: Present              |
| Terrace: Present, 40 sq.m        | Garden: Private, 150 sq.m       |
| Sea distance: 12.000 meter       | Kitchen: Regular Kitchen        |