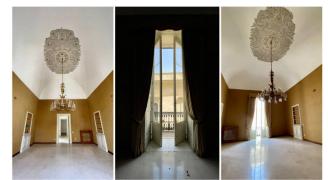

A large entrance hall, partly uncovered, introduces the elegant stairwell which leads to the two apartments on the first floor; both consist of large halls with star vaults up to eight meters high, kitchens, three bedrooms, three bathrooms, various hallways, pantries and laundry rooms; both also have large terraces and balconies overlooking both Via Palmieri, right in the heart of the historic centre of Lecce, and the internal garden of exclusive property, which is reacheable both from the terrace and from the cellar that connects it to the main entrance hall.

The apartment on the mezzanine floor consists of an entrance hall, four large rooms, kitchen, bathroom and closets, also characterized by high star vaults and mainly overlooking the garden.

On the second floor, which is reachable from the apartments and the first floor by internal stairs, there are two large attic rooms located

on the roof terrace, one of which still has the original ceiling from the time of construction in wood and bamboo slats covered with ancient tiles.

The property is in excellent structural condition, thanks to the continuous maintenance work carried out over the years and it lends itself well to being used both as a prestigious private residence, a representative office for companies and institutions, and as a highlevel tourist accommodation facility.