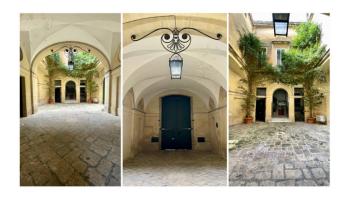

A large entrance hall, partly uncovered, introduces the elegant stairwell which leads to the two apartments on the first floor; both consist of large halls with star vaults up to eight meters high, kitchens, three bedrooms, three bathrooms, various hallways, pantries and laundry rooms; both also have large terraces and balconies overlooking both Via Palmieri, right in the heart of the historic centre of Lecce, and the internal garden of exclusive property, which is reacheable both from the terrace and from the cellar that connects it to the main entrance hall.