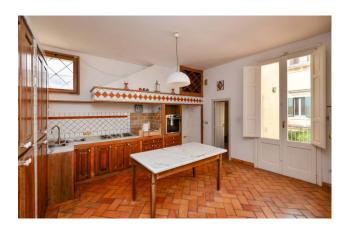

A large entrance hall, partly uncovered, introduces the elegant stairwell which leads to the two apartments on the first floor; both consist of large halls with star vaults up to eight meters high, kitchens, three bedrooms, three bathrooms, various hallways, pantries and laundry rooms; both also have large terraces and balconies overlooking both Via Palmieri, right in the heart of the historic centre of Lecce, and the internal garden of exclusive property, which is reacheable both from the terrace and from the cellar that connects it to the main entrance hall.

The apartment on the mezzanine floor consists of an entrance hall, four large rooms, kitchen, bathroom and closets, also characterized by high star vaults and mainly overlooking the garden.

On the second floor, which is reachable from the apartments and the first floor by internal stairs, there are two large attic rooms located

## **Property Informations**

| Address: Via Giuseppe Palmieri   | <b>Zip Code</b> : 73100         |
|----------------------------------|---------------------------------|
| Livable surface: 1650.00         | Bedrooms: 8                     |
| Bathrooms: 6                     | Rooms: 16                       |
| Internal condition: Good         | > data_operazione <: 0000-00-00 |
| > esclusiva <: 1                 | : 1626.84                       |
| : 0000-00-00                     | Floor: Multilevel               |
| Total floors: 3                  | Date of construction: 1800      |
| Current Status: Free at the deed | Balconies: Present              |
| Terrace: Present, 40 sq.m        | Garden: Private, 150 sq.m       |
| Sea distance: 12.000 meter       | Kitchen: Regular Kitchen        |