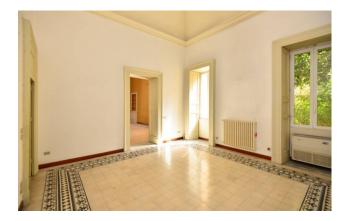

A large entrance hall, partly uncovered, introduces the elegant stairwell which leads to the two apartments on the first floor; both consist of large halls with star vaults up to eight meters high, kitchens, three bedrooms, three bathrooms, various hallways, pantries and laundry rooms; both also have large terraces and balconies overlooking both Via Palmieri, right in the heart of the historic centre of Lecce, and the internal garden of exclusive property, which is reacheable both from the terrace and from the cellar that connects it to the main entrance hall.

The apartment on the mezzanine floor consists of an entrance hall, four large rooms, kitchen, bathroom and closets, also characterized by high star vaults and mainly overlooking the garden.

On the second floor, which is reachable from the apartments and the first floor by internal stairs, there are two large attic rooms located