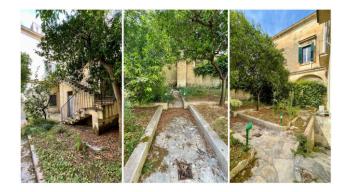

## LECCE

In the heart of the historic centre, a few steps from Piazza Duomo, we offer for sale an elegant historic building with local architectural features which are typical of the early 1900s.

The building has a surface area of over 2000 sqm in total (of which 1650 sqm are covered, 360-sqm of roof terrace, 150 sqm of garden, 60 sqm of balconies and terraces) arranged over three levels above ground and cellars in the basement, as well as a small commercial space facing the street.

A large entrance hall, partly uncovered, introduces the elegant stairwell which leads to the two apartments on the first floor; both consist of large halls with star vaults up to eight meters high, kitchens, three bedrooms, three bathrooms, various hallways, pantries and laundry rooms; both also have large terraces and balconies overlooking both Via Palmieri, right in the heart of the historic centre of Lecce, and the internal garden of exclusive property, which is reacheable both from the terrace and from the cellar that connects it to the main entrance hall.