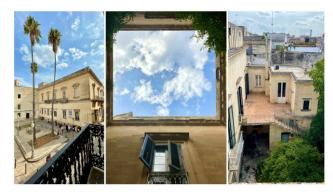

## LECCE

In the heart of the historic centre, a few steps from Piazza Duomo, we offer for sale an elegant historic building with local architectural features which are typical of the early 1900s.

The building has a surface area of over 2000 sqm in total (of which 1650 sqm are covered, 360-sqm of roof terrace, 150 sqm of garden, 60 sqm of balconies and terraces) arranged over three levels above ground and cellars in the basement, as well as a small commercial space facing the street.

The building overlooks Piazzetta Panzera which takes its name from the former member of Parliament and Mayor of Lecce and it also was his residence; in fact, on the facade there is a commemorating plaque.