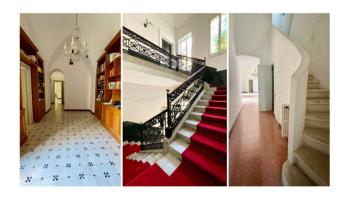

A large entrance hall, partly uncovered, introduces the elegant stairwell which leads to the two apartments on the first floor; both consist of large halls with star vaults up to eight meters high, kitchens, three bedrooms, three bathrooms, various hallways, pantries and laundry rooms; both also have large terraces and balconies overlooking both Via Palmieri, right in the heart of the historic centre of Lecce, and the internal garden of exclusive property, which is reacheable both from the terrace and from the cellar that connects it to the main entrance hall.

The apartment on the mezzanine floor consists of an entrance hall, four large rooms, kitchen, bathroom and closets, also characterized by high star vaults and mainly overlooking the garden.

On the second floor, which is reachable from the apartments and the first floor by internal stairs, there are two large attic rooms located