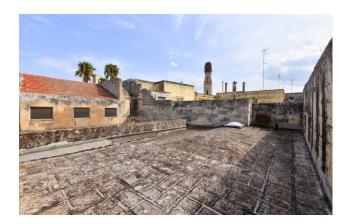

## LECCE

In the heart of the historic centre, a few steps from Piazza Duomo, we offer for sale an elegant historic building with local architectural features which are typical of the early 1900s.

The building has a surface area of over 2000 sqm in total (of which 1650 sqm are covered, 360-sqm of roof terrace, 150 sqm of garden, 60 sqm of balconies and terraces) arranged over three levels above ground and cellars in the basement, as well as a small commercial space facing the street.

on the roof terrace, one of which still has the original ceiling from the time of construction in wood and bamboo slats covered with ancient tiles.

The property is in excellent structural condition, thanks to the continuous maintenance work carried out over the years and it lends itself well to being used both as a prestigious private residence, a representative office for companies and institutions, and as a highlevel tourist accommodation facility.