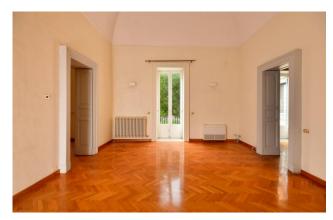

A large entrance hall, partly uncovered, introduces the elegant stairwell which leads to the two apartments on the first floor; both consist of large halls with star vaults up to eight meters high, kitchens, three bedrooms, three bathrooms, various hallways, pantries and laundry rooms; both also have large terraces and balconies overlooking both Via Palmieri, right in the heart of the historic centre of Lecce, and the internal garden of exclusive property, which is reacheable both from the terrace and from the cellar that connects it to the main entrance hall.

The apartment on the mezzanine floor consists of an entrance hall, four large rooms, kitchen, bathroom and closets, also characterized by high star vaults and mainly overlooking the garden.

On the second floor, which is reachable from the apartments and the first floor by internal stairs, there are two large attic rooms located