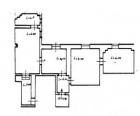

The apartment on the mezzanine floor consists of an entrance hall, four large rooms, kitchen, bathroom and closets, also characterized by high star vaults and mainly overlooking the garden.

On the second floor, which is reachable from the apartments and the first floor by internal stairs, there are two large attic rooms located

on the roof terrace, one of which still has the original ceiling from the time of construction in wood and bamboo slats covered with ancient tiles.

The property is in excellent structural condition, thanks to the continuous maintenance work carried out over the years and it lends itself well to being used both as a prestigious private residence, a representative office for companies and institutions, and as a highlevel tourist accommodation facility.