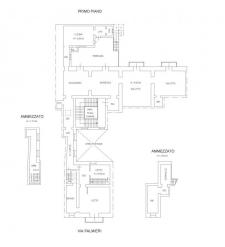

A large entrance hall, partly uncovered, introduces the elegant stairwell which leads to the two apartments on the first floor; both consist of large halls with star vaults up to eight meters high, kitchens, three bedrooms, three bathrooms, various hallways, pantries and laundry rooms; both also have large terraces and balconies overlooking both Via Palmieri, right in the heart of the historic centre of Lecce, and the internal garden of exclusive property, which is reacheable both from the terrace and from the cellar that connects it to the main entrance hall.

The apartment on the mezzanine floor consists of an entrance hall, four large rooms, kitchen, bathroom and closets, also characterized by high star vaults and mainly overlooking the garden.

On the second floor, which is reachable from the apartments and the first floor by internal stairs, there are two large attic rooms located