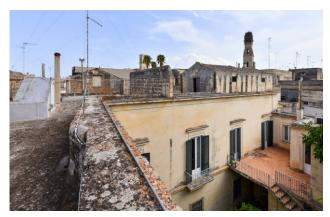

## LECCE

In the heart of the historic centre, a few steps from Piazza Duomo, we offer for sale an elegant historic building with local architectural features which are typical of the early 1900s.

The building has a surface area of over 2000 sqm in total (of which 1650 sqm are covered, 360-sqm of roof terrace, 150 sqm of garden, 60 sqm of balconies and terraces) arranged over three levels above ground and cellars in the basement, as well as a small commercial space facing the street.

on the roof terrace, one of which still has the original ceiling from the time of construction in wood and bamboo slats covered with ancient tiles.

The property is in excellent structural condition, thanks to the continuous maintenance work carried out over the years and it lends itself well to being used both as a prestigious private residence, a representative office for companies and institutions, and as a highlevel tourist accommodation facility.