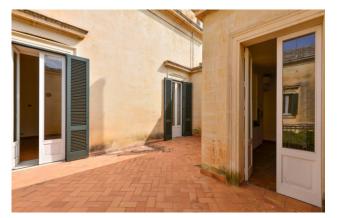

## LECCE

In the heart of the historic centre, a few steps from Piazza Duomo, we offer for sale an elegant historic building with local architectural features which are typical of the early 1900s.

The building has a surface area of over 2000 sqm in total (of which 1650 sqm are covered, 360-sqm of roof terrace, 150 sqm of garden, 60 sqm of balconies and terraces) arranged over three levels above ground and cellars in the basement, as well as a small commercial space facing the street.

A large entrance hall, partly uncovered, introduces the elegant stairwell which leads to the two apartments on the first floor; both consist of large halls with star vaults up to eight meters high, kitchens, three bedrooms, three bathrooms, various hallways, pantries and laundry rooms; both also have large terraces and balconies overlooking both Via Palmieri, right in the heart of the historic centre of Lecce, and the internal garden of exclusive property, which is reacheable both from the terrace and from the cellar that connects it to the main entrance hall.