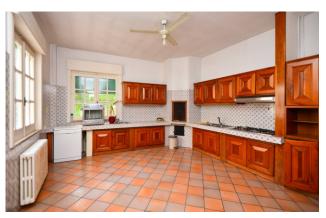

A large entrance hall, partly uncovered, introduces the elegant stairwell which leads to the two apartments on the first floor; both consist of large halls with star vaults up to eight meters high, kitchens, three bedrooms, three bathrooms, various hallways, pantries and laundry rooms; both also have large terraces and balconies overlooking both Via Palmieri, right in the heart of the historic centre of Lecce, and the internal garden of exclusive property, which is reacheable both from the terrace and from the cellar that connects it to the main entrance hall.

The apartment on the mezzanine floor consists of an entrance hall, four large rooms, kitchen, bathroom and closets, also characterized by high star vaults and mainly overlooking the garden.

On the second floor, which is reachable from the apartments and the first floor by internal stairs, there are two large attic rooms located