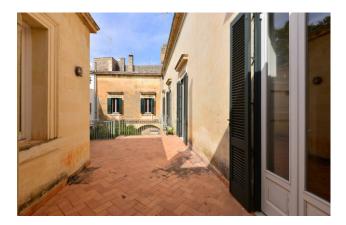

## LECCE

In the heart of the historic centre, a few steps from Piazza Duomo, we offer for sale an elegant historic building with local architectural features which are typical of the early 1900s.

The building has a surface area of over 2000 sqm in total (of which 1650 sqm are covered, 360-sqm of roof terrace, 150 sqm of garden, 60 sqm of balconies and terraces) arranged over three levels above ground and cellars in the basement, as well as a small commercial space facing the street.

A large entrance hall, partly uncovered, introduces the elegant stairwell which leads to the two apartments on the first floor; both consist of large halls with star vaults up to eight meters high, kitchens, three bedrooms, three bathrooms, various hallways, pantries and laundry rooms; both also have large terraces and balconies overlooking both Via Palmieri, right in the heart of the historic centre of Lecce, and the internal garden of exclusive property, which is reacheable both from the terrace and from the cellar that connects it to the main entrance hall.