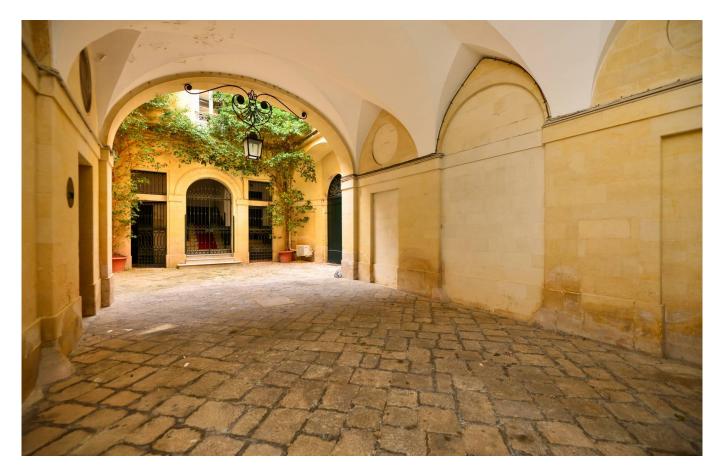

## LECCE

In the heart of the historic centre, a few steps from Piazza Duomo, we offer for sale an elegant historic building with local architectural features which are typical of the early 1900s.

The building has a surface area of over 2000 sqm in total (of which 1650 sqm are covered, 360-sqm of roof terrace, 150 sqm of garden, 60 sqm of balconies and terraces) arranged over three levels above ground and cellars in the basement, as well as a small commercial space facing the street.

The building overlooks Piazzetta Panzera which takes its name from the former member of Parliament and Mayor of Lecce and it also was his residence; in fact, on the facade there is a commemorating plaque.

A large entrance hall, partly uncovered, introduces the elegant stairwell which leads to the two apartments on the first floor; both consist of large halls with star vaults up to eight meters high, kitchens, three bedrooms, three bathrooms, various hallways, pantries and laundry rooms; both also have large terraces and balconies overlooking both Via Palmieri, right in the heart of the historic centre of Lecce, and the internal garden of exclusive property, which is reacheable both from the terrace and from the cellar that connects it to the main entrance hall.