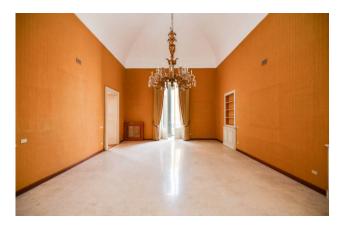

A large entrance hall, partly uncovered, introduces the elegant stairwell which leads to the two apartments on the first floor; both consist of large halls with star vaults up to eight meters high, kitchens, three bedrooms, three bathrooms, various hallways, pantries and laundry rooms; both also have large terraces and balconies overlooking both Via Palmieri, right in the heart of the historic centre of Lecce, and the internal garden of exclusive property, which is reacheable both from the terrace and from the cellar that connects it to the main entrance hall.

The apartment on the mezzanine floor consists of an entrance hall, four large rooms, kitchen, bathroom and closets, also characterized by high star vaults and mainly overlooking the garden.

On the second floor, which is reachable from the apartments and the first floor by internal stairs, there are two large attic rooms located

on the roof terrace, one of which still has the original ceiling from the time of construction in wood and bamboo slats covered with ancient tiles.

The property is in excellent structural condition, thanks to the continuous maintenance work carried out over the years and it lends itself well to being used both as a prestigious private residence, a representative office for companies and institutions, and as a highlevel tourist accommodation facility.