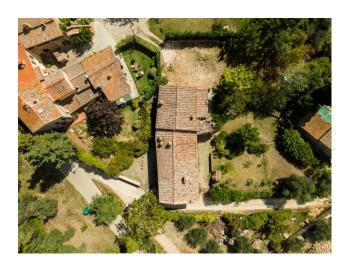

It is a farmhouse finely renovated by the current owners divided into a main apartment and two other real estate units, surrounded by a large and beautiful garden full of plants, fruit trees and suggestive corners to relax in the shade of the plants or warm up in the air open to the sun.

## **Property Informations**

| Address: località Pastine, snc  | <b>Zip Code</b> : 50021          |
|---------------------------------|----------------------------------|
| Bedrooms: 6                     | Bathrooms: 6                     |
| Rooms: 11                       | Internal condition: Restored     |
| > data_operazione <: 0000-00-00 | > esclusiva <: 1                 |
| : 0000-00-00                    | Floor: Building                  |
| Total floors: 2                 | Parking space: Uncovered         |
| Date of construction: 1500      | Current Status: Free at the deed |
| Balconies: Present              | Terrace: Present                 |
| Garden: Private, 1.260 sq.m     | <b>Kitchen</b> : Regular Kitchen |