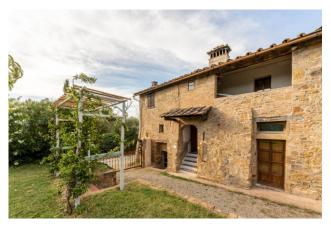

## Villa for Sale in Barberino Tavarnelle € 990.000 Ref. CBI115-1260-61

It is a farmhouse finely renovated by the current owners divided into a main apartment and two other real estate units, surrounded by a large and beautiful garden full of plants, fruit trees and suggestive corners to relax in the shade of the plants or warm up in the air open to the sun.

The main apartment, created in the old stable and larger than the others, is accessed through the original brick farmyard of the time; the entrance opens onto a large living room with high wooden beam ceilings and decorations. This part is the heart of the house, a space dedicated to family time with the fireplace in the centre for the winter months and, for the summer months, with access to the shaded terrace for moments in the open air. The living room leads to the sleeping area consisting of two bedrooms, two bathrooms and a very useful wardrobe. On the lower floor, which is accessed with a few steps from the living room, we find another room divided into a living room and study; this environment, which has independent entrances, can very well serve as an office, a double bedroom, or a rustic house; There are also a bathroom and a laundry room.