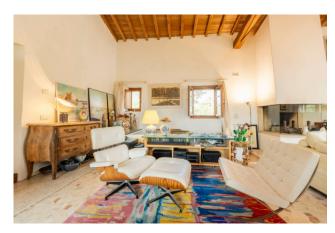

The main apartment, created in the old stable and larger than the others, is accessed through the original brick farmyard of the time; the entrance opens onto a large living room with high wooden beam ceilings and decorations. This part is the heart of the house, a space dedicated to family time with the fireplace in the centre for the winter months and, for the summer months, with access to the shaded terrace for moments in the open air. The living room leads to the sleeping area consisting of two bedrooms, two bathrooms and a very useful wardrobe. On the lower floor, which is accessed with a few steps from the living room, we find another room divided into a living room and study; this environment, which has independent entrances, can very well serve as an office, a double bedroom, or a rustic house; There are also a bathroom and a laundry room.