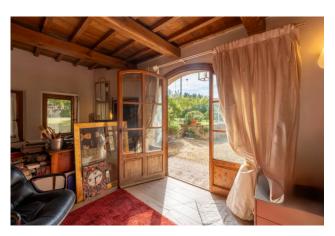

The main apartment, created in the old stable and larger than the others, is accessed through the original brick farmyard of the time; the entrance opens onto a large living room with high wooden beam ceilings and decorations. This part is the heart of the house, a space dedicated to family time with the fireplace in the centre for the winter months and, for the summer months, with access to the shaded terrace for moments in the open air. The living room leads to the sleeping area consisting of two bedrooms, two bathrooms and a very useful wardrobe. On the lower floor, which is accessed with a few steps from the living room, we find another room divided into a living room and study; this environment, which has independent entrances, can very well serve as an office, a double bedroom, or a rustic house; There are also a bathroom and a laundry room.