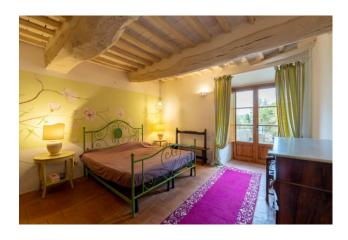

The main apartment, created in the old stable and larger than the others, is accessed through the original brick farmyard of the time; the entrance opens onto a large living room with high wooden beam ceilings and decorations. This part is the heart of the house, a space dedicated to family time with the fireplace in the centre for the winter months and, for the summer months, with access to the shaded terrace for moments in the open air. The living room leads to the sleeping area consisting of two bedrooms, two bathrooms and a very useful wardrobe. On the lower floor, which is accessed with a few steps from the living room, we find another room divided into a living room and study; this environment, which has independent entrances, can very well serve as an office, a double bedroom, or a rustic house; There are also a bathroom and a laundry room.