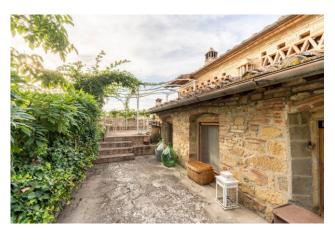

It is a farmhouse finely renovated by the current owners divided into a main apartment and two other real estate units, surrounded by a large and beautiful garden full of plants, fruit trees and suggestive corners to relax in the shade of the plants or warm up in the air open to the sun.

The main apartment, created in the old stable and larger than the others, is accessed through the original brick farmyard of the time; the entrance opens onto a large living room with high wooden beam ceilings and decorations. This part is the heart of the house, a space dedicated to family time with the fireplace in the centre for the winter months and, for the summer months, with access to the shaded terrace for moments in the open air. The living room leads to the sleeping area consisting of two bedrooms, two bathrooms and a very useful wardrobe. On the lower floor, which is accessed with a few steps from the living room, we find another room divided into a living room and study; this environment, which has independent entrances, can very well serve as an office, a double bedroom, or a rustic house; There are also a bathroom and a laundry room.