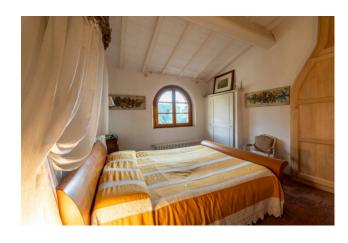

The main apartment, created in the old stable and larger than the others, is accessed through the original brick farmyard of the time; the entrance opens onto a large living room with high wooden beam ceilings and decorations. This part is the heart of the house, a space dedicated to family time with the fireplace in the centre for the winter months and, for the summer months, with access to the shaded terrace for moments in the open air. The living room leads to the sleeping area consisting of two bedrooms, two bathrooms and a very useful wardrobe. On the lower floor, which is accessed with a few steps from the living room, we find another room divided into a living room and study; this environment, which has independent entrances, can very well serve as an office, a double bedroom, or a rustic house; There are also a bathroom and a laundry room.