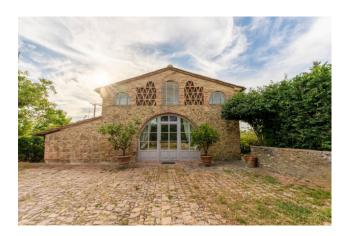

It is a farmhouse finely renovated by the current owners divided into a main apartment and two other real estate units, surrounded by a large and beautiful garden full of plants, fruit trees and suggestive corners to relax in the shade of the plants or warm up in the air open to the sun.

The main apartment, created in the old stable and larger than the others, is accessed through the original brick farmyard of the time; the entrance opens onto a large living room with high wooden beam ceilings and decorations. This part is the heart of the house, a space dedicated to family time with the fireplace in the centre for the winter months and, for the summer months, with access to the shaded terrace for moments in the open air. The living room leads to the sleeping area consisting of two bedrooms, two bathrooms and a very useful wardrobe. On the lower floor, which is accessed with a few steps from the living room, we find another room divided into a living room and study; this environment, which has independent entrances, can very well serve as an office, a double bedroom, or a rustic house; There are also a bathroom and a laundry room.