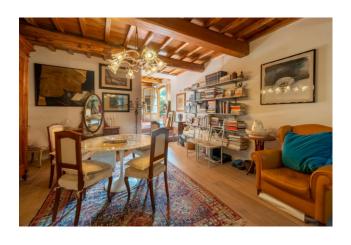

The main apartment, created in the old stable and larger than the others, is accessed through the original brick farmyard of the time; the entrance opens onto a large living room with high wooden beam ceilings and decorations. This part is the heart of the house, a space dedicated to family time with the fireplace in the centre for the winter months and, for the summer months, with access to the shaded terrace for moments in the open air. The living room leads to the sleeping area consisting of two bedrooms, two bathrooms and a very useful wardrobe. On the lower floor, which is accessed with a few steps from the living room, we find another room divided into a living room and study; this environment, which has independent entrances, can very well serve as an office, a double bedroom, or a rustic house; There are also a bathroom and a laundry room.

The other two apartments are in the remaining part of the farmhouse, one on the ground floor and the other on the first floor, both with two bedrooms and a bathroom and a beautiful living area with an open kitchen and fireplace.