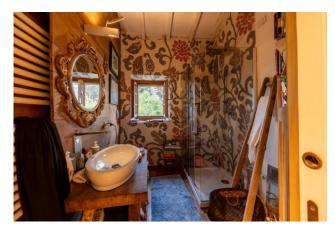

The main apartment, created in the old stable and larger than the others, is accessed through the original brick farmyard of the time; the entrance opens onto a large living room with high wooden beam ceilings and decorations. This part is the heart of the house, a space dedicated to family time with the fireplace in the centre for the winter months and, for the summer months, with access to the shaded terrace for moments in the open air. The living room leads to the sleeping area consisting of two bedrooms, two bathrooms and a very useful wardrobe. On the lower floor, which is accessed with a few steps from the living room, we find another room divided into a living room and study; this environment, which has independent entrances, can very well serve as an office, a double bedroom, or a rustic house; There are also a bathroom and a laundry room.