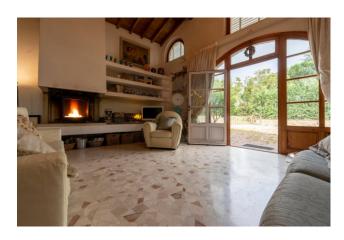

The main apartment, created in the old stable and larger than the others, is accessed through the original brick farmyard of the time; the entrance opens onto a large living room with high wooden beam ceilings and decorations. This part is the heart of the house, a space dedicated to family time with the fireplace in the centre for the winter months and, for the summer months, with access to the shaded terrace for moments in the open air. The living room leads to the sleeping area consisting of two bedrooms, two bathrooms and a very useful wardrobe. On the lower floor, which is accessed with a few steps from the living room, we find another room divided into a living room and study; this environment, which has independent entrances, can very well serve as an office, a double bedroom, or a rustic house; There are also a bathroom and a laundry room.