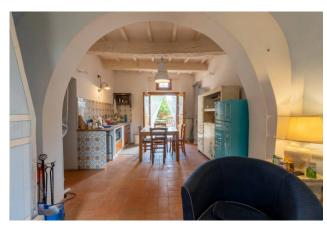

The other two apartments are in the remaining part of the farmhouse, one on the ground floor and the other on the first floor, both with two bedrooms and a bathroom and a beautiful living area with an open kitchen and fireplace.