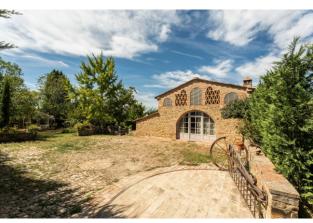

It is a farmhouse finely renovated by the current owners divided into a main apartment and two other real estate units, surrounded by a large and beautiful garden full of plants, fruit trees and suggestive corners to relax in the shade of the plants or warm up in the air open to the sun.

The main apartment, created in the old stable and larger than the others, is accessed through the original brick farmyard of the time; the entrance opens onto a large living room with high wooden beam ceilings and decorations. This part is the heart of the house, a space dedicated to family time with the fireplace in the centre for the winter months and, for the summer months, with access to the shaded terrace for moments in the open air. The living room leads to the sleeping area consisting of two bedrooms, two bathrooms and a very useful wardrobe. On the lower floor, which is accessed with a few steps from the living room, we find another room divided into a living room and study; this environment, which has independent entrances, can very well serve as an office, a double bedroom, or a rustic house; There are also a bathroom and a laundry room.