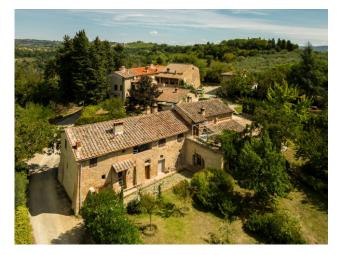

It is a farmhouse finely renovated by the current owners divided into a main apartment and two other real estate units, surrounded by a large and beautiful garden full of plants, fruit trees and suggestive corners to relax in the shade of the plants or warm up in the air open to the sun.

The other two apartments are in the remaining part of the farmhouse, one on the ground floor and the other on the first floor, both with two bedrooms and a bathroom and a beautiful living area with an open kitchen and fireplace.