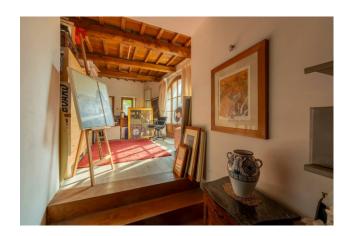

The main apartment, created in the old stable and larger than the others, is accessed through the original brick farmyard of the time; the entrance opens onto a large living room with high wooden beam ceilings and decorations. This part is the heart of the house, a space dedicated to family time with the fireplace in the centre for the winter months and, for the summer months, with access to the shaded terrace for moments in the open air. The living room leads to the sleeping area consisting of two bedrooms, two bathrooms and a very useful wardrobe. On the lower floor, which is accessed with a few steps from the living room, we find another room divided into a living room and study; this environment, which has independent entrances, can very well serve as an office, a double bedroom, or a rustic house; There are also a bathroom and a laundry room.

The property includes a cellar and a studio apartment for further uses.

The quality of the materials used in the renovation, the functionality of the spaces, the attention to detail, in particular the wrought iron