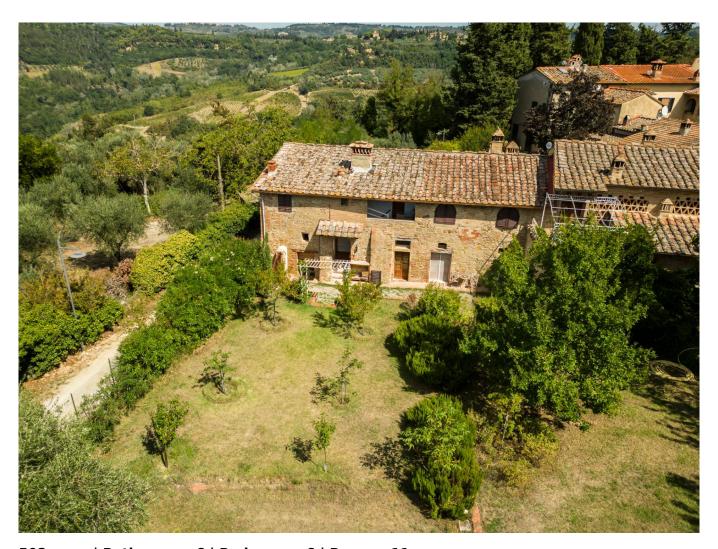

## Villa for Sale in Barberino Tavarnelle € 990.000 Ref. CBI115-1260-61

## 502 sq.m | Bathrooms: 6 | Bedrooms: 6 | Rooms: 11

We are pleased to introduce this beautiful property located within the small and welcoming village of Pastine, in the immediate vicinity of the municipality of Barberino Val d'Elsa.

It is a farmhouse finely renovated by the current owners divided into a main apartment and two other real estate units, surrounded by a large and beautiful garden full of plants, fruit trees and suggestive corners to relax in the shade of the plants or warm up in the air open to the sun.

The main apartment, created in the old stable and larger than the others, is accessed through the original brick farmyard of the time; the entrance opens onto a large living room with high wooden beam ceilings and decorations. This part is the heart of the house, a space dedicated to family time with the fireplace in the centre for the winter months and, for the summer months, with access to the shaded terrace for moments in the open air. The living room leads to the sleeping area consisting of two bedrooms, two bathrooms and a very useful wardrobe. On the lower floor, which is accessed with a few steps from the living room, we find another room divided into a living room and study; this environment, which has independent entrances, can very well serve as an office, a double bedroom, or a rustic house; There are also a bathroom and a laundry room.