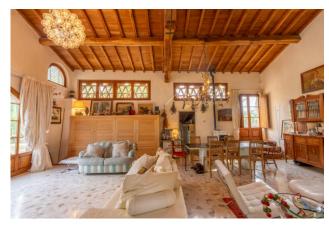

The main apartment, created in the old stable and larger than the others, is accessed through the original brick farmyard of the time; the entrance opens onto a large living room with high wooden beam ceilings and decorations. This part is the heart of the house, a space dedicated to family time with the fireplace in the centre for the winter months and, for the summer months, with access to the shaded terrace for moments in the open air. The living room leads to the sleeping area consisting of two bedrooms, two bathrooms and a very useful wardrobe. On the lower floor, which is accessed with a few steps from the living room, we find another room divided into a living room and study; this environment, which has independent entrances, can very well serve as an office, a double bedroom, or a rustic house; There are also a bathroom and a laundry room.

The apartment on the first floor, which is accessed from a characteristic lodge, can easily be joined to the main one to expand the sleeping area. All three real estate units can be combined to easily obtain a large home.