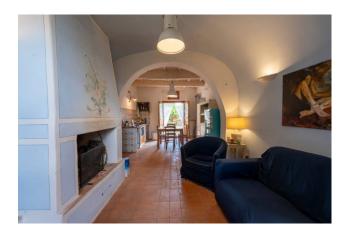

The main apartment, created in the old stable and larger than the others, is accessed through the original brick farmyard of the time; the entrance opens onto a large living room with high wooden beam ceilings and decorations. This part is the heart of the house, a space dedicated to family time with the fireplace in the centre for the winter months and, for the summer months, with access to the shaded terrace for moments in the open air. The living room leads to the sleeping area consisting of two bedrooms, two bathrooms and a very useful wardrobe. On the lower floor, which is accessed with a few steps from the living room, we find another room divided into a living room and study; this environment, which has independent entrances, can very well serve as an office, a double bedroom, or a rustic house; There are also a bathroom and a laundry room.