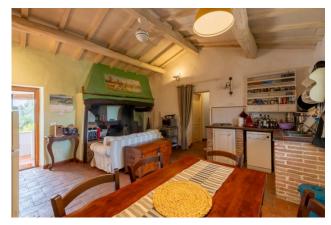

The main apartment, created in the old stable and larger than the others, is accessed through the original brick farmyard of the time; the entrance opens onto a large living room with high wooden beam ceilings and decorations. This part is the heart of the house, a space dedicated to family time with the fireplace in the centre for the winter months and, for the summer months, with access to the shaded terrace for moments in the open air. The living room leads to the sleeping area consisting of two bedrooms, two bathrooms and a very useful wardrobe. On the lower floor, which is accessed with a few steps from the living room, we find another room divided into a living room and study; this environment, which has independent entrances, can very well serve as an office, a double bedroom, or a rustic house; There are also a bathroom and a laundry room.

The other two apartments are in the remaining part of the farmhouse, one on the ground floor and the other on the first floor, both with two bedrooms and a bathroom and a beautiful living area with an open kitchen and fireplace.