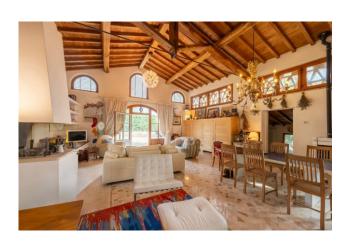

The main apartment, created in the old stable and larger than the others, is accessed through the original brick farmyard of the time; the entrance opens onto a large living room with high wooden beam ceilings and decorations. This part is the heart of the house, a space dedicated to family time with the fireplace in the centre for the winter months and, for the summer months, with access to the shaded terrace for moments in the open air. The living room leads to the sleeping area consisting of two bedrooms, two bathrooms and a very useful wardrobe. On the lower floor, which is accessed with a few steps from the living room, we find another room divided into a living room and study; this environment, which has independent entrances, can very well serve as an office, a double bedroom, or a rustic house; There are also a bathroom and a laundry room.

finishes created by an internationally renowned local artist, make this property the ideal residence for one or two families who wish to live in the countryside reaching services quickly. Florence, as well as Siena, can be reached in half an hour by car. The presence of other buildings, while maintaining a high level of privacy, makes the comfort of living immersed in nature much safer.