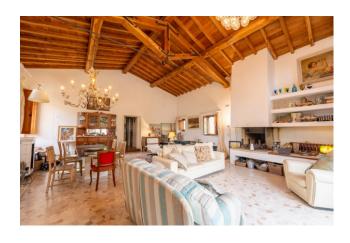

The main apartment, created in the old stable and larger than the others, is accessed through the original brick farmyard of the time; the entrance opens onto a large living room with high wooden beam ceilings and decorations. This part is the heart of the house, a space dedicated to family time with the fireplace in the centre for the winter months and, for the summer months, with access to the shaded terrace for moments in the open air. The living room leads to the sleeping area consisting of two bedrooms, two bathrooms and a very useful wardrobe. On the lower floor, which is accessed with a few steps from the living room, we find another room divided into a living room and study; this environment, which has independent entrances, can very well serve as an office, a double bedroom, or a rustic house; There are also a bathroom and a laundry room.

The other two apartments are in the remaining part of the farmhouse, one on the ground floor and the other on the first floor, both with two bedrooms and a bathroom and a beautiful living area with an open kitchen and fireplace.