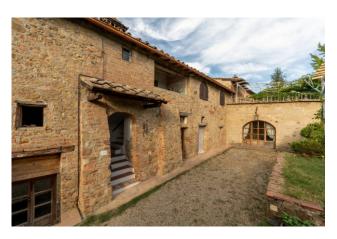

It is a farmhouse finely renovated by the current owners divided into a main apartment and two other real estate units, surrounded by a large and beautiful garden full of plants, fruit trees and suggestive corners to relax in the shade of the plants or warm up in the air open to the sun.

The main apartment, created in the old stable and larger than the others, is accessed through the original brick farmyard of the time; the entrance opens onto a large living room with high wooden beam ceilings and decorations. This part is the heart of the house, a space dedicated to family time with the fireplace in the centre for the winter months and, for the summer months, with access to the shaded terrace for moments in the open air. The living room leads to the sleeping area consisting of two bedrooms, two bathrooms and a very useful wardrobe. On the lower floor, which is accessed with a few steps from the living room, we find another room divided into a living room and study; this environment, which has independent entrances, can very well serve as an office, a double bedroom, or a rustic house; There are also a bathroom and a laundry room.