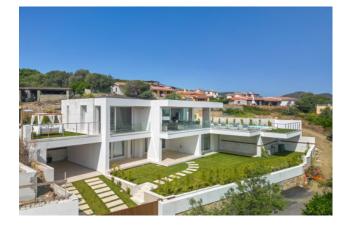

## 300 sq.m | Bathrooms: 3 | Bedrooms: 3 | Rooms: 5

COLDWELL BANKER

PORTO CERVO

Make your holidays unforgettable with this modern villa located a stone's throw from the heart of San Teodoro and from La Cinta beach. Thanks to its privileged location, you will be able to enjoy an oasis of tranquility while having all the services at your fingertips. The recently built villa has been designed with style and offers a perfect mix of modernity and comfort.

Downstairs, you will find two more bedrooms overlooking the green garden, ideal for hosting family and friends. Furthermore, there is a hobby area, a swimming pool with sea view and a pleasant covered veranda where you can dine under the stars.