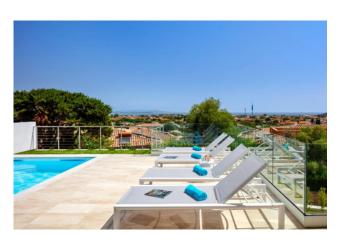

Downstairs, you will find two more bedrooms overlooking the green garden, ideal for hosting family and friends. Furthermore, there is a hobby area, a swimming pool with sea view and a pleasant covered veranda where you can dine under the stars.

The villa also has an internet connection, the possibility of heating the pool and a counter-current swimming system, to make your experience even more comfortable.

Don't miss out on this perfect solution to fully enjoy your holidays in San Teodoro. Book now and live an unforgettable experience. The price refers to a week in low season.