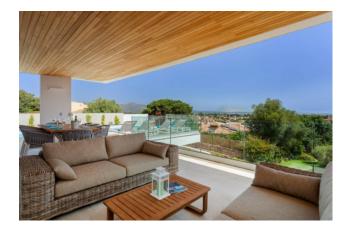

The large living room offers a breathtaking view of the sea and the island of Tavolara, creating a relaxing and suggestive environment. The open kitchen is fully equipped and the master bedroom, with ensuite bathroom, also offers a private panoramic veranda.