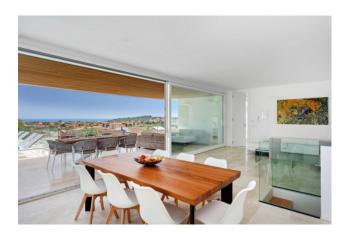

The large living room offers a breathtaking view of the sea and the island of Tavolara, creating a relaxing and suggestive environment. The open kitchen is fully equipped and the master bedroom, with ensuite bathroom, also offers a private panoramic veranda.

Downstairs, you will find two more bedrooms overlooking the green garden, ideal for hosting family and friends. Furthermore, there is a hobby area, a swimming pool with sea view and a pleasant covered veranda where you can dine under the stars.