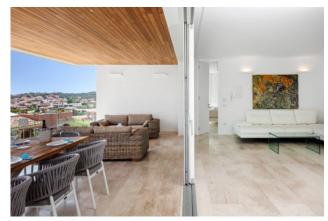

The large living room offers a breathtaking view of the sea and the island of Tavolara, creating a relaxing and suggestive environment. The open kitchen is fully equipped and the master bedroom, with ensuite bathroom, also offers a private panoramic veranda.

Downstairs, you will find two more bedrooms overlooking the green garden, ideal for hosting family and friends. Furthermore, there is a hobby area, a swimming pool with sea view and a pleasant covered veranda where you can dine under the stars.