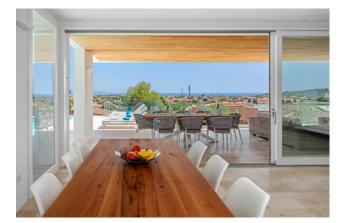

The large living room offers a breathtaking view of the sea and the island of Tavolara, creating a relaxing and suggestive environment. The open kitchen is fully equipped and the master bedroom, with ensuite bathroom, also offers a private panoramic veranda.

Downstairs, you will find two more bedrooms overlooking the green garden, ideal for hosting family and friends. Furthermore, there is a hobby area, a swimming pool with sea view and a pleasant covered veranda where you can dine under the stars.