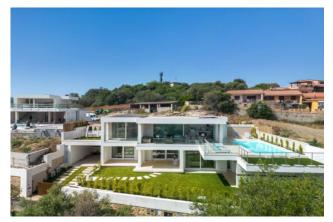

The large living room offers a breathtaking view of the sea and the island of Tavolara, creating a relaxing and suggestive environment. The open kitchen is fully equipped and the master bedroom, with ensuite bathroom, also offers a private panoramic veranda.

Downstairs, you will find two more bedrooms overlooking the green garden, ideal for hosting family and friends. Furthermore, there is a hobby area, a swimming pool with sea view and a pleasant covered veranda where you can dine under the stars.