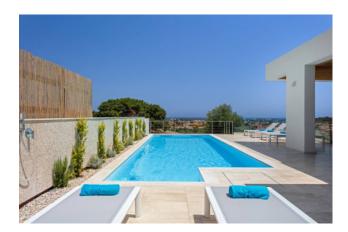

Downstairs, you will find two more bedrooms overlooking the green garden, ideal for hosting family and friends. Furthermore, there is a hobby area, a swimming pool with sea view and a pleasant covered veranda where you can dine under the stars.

The villa also has an internet connection, the possibility of heating the pool and a counter-current swimming system, to make your experience even more comfortable.

Don't miss out on this perfect solution to fully enjoy your holidays in San Teodoro. Book now and live an unforgettable experience. The price refers to a week in low season.