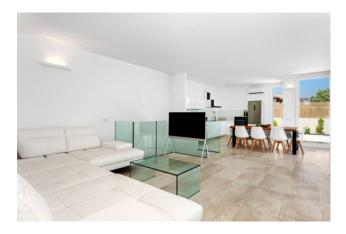

The large living room offers a breathtaking view of the sea and the island of Tavolara, creating a relaxing and suggestive environment. The open kitchen is fully equipped and the master bedroom, with ensuite bathroom, also offers a private panoramic veranda.