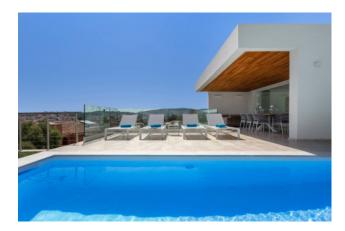

Downstairs, you will find two more bedrooms overlooking the green garden, ideal for hosting family and friends. Furthermore, there is a hobby area, a swimming pool with sea view and a pleasant covered veranda where you can dine under the stars.

The villa also has an internet connection, the possibility of heating the pool and a counter-current swimming system, to make your experience even more comfortable.

Don't miss out on this perfect solution to fully enjoy your holidays in San Teodoro. Book now and live an unforgettable experience. The price refers to a week in low season.