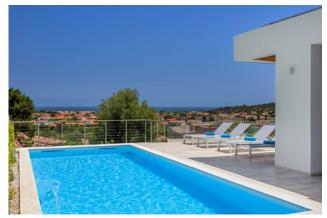

Downstairs, you will find two more bedrooms overlooking the green garden, ideal for hosting family and friends. Furthermore, there is a hobby area, a swimming pool with sea view and a pleasant covered veranda where you can dine under the stars.

The villa also has an internet connection, the possibility of heating the pool and a counter-current swimming system, to make your experience even more comfortable.

Don't miss out on this perfect solution to fully enjoy your holidays in San Teodoro. Book now and live an unforgettable experience. The price refers to a week in low season.