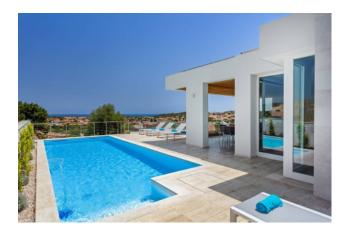

The large living room offers a breathtaking view of the sea and the island of Tavolara, creating a relaxing and suggestive environment. The open kitchen is fully equipped and the master bedroom, with ensuite bathroom, also offers a private panoramic veranda.

Downstairs, you will find two more bedrooms overlooking the green garden, ideal for hosting family and friends. Furthermore, there is a hobby area, a swimming pool with sea view and a pleasant covered veranda where you can dine under the stars.

The villa also has an internet connection, the possibility of heating the pool and a counter-current swimming system, to make your experience even more comfortable.

Don't miss out on this perfect solution to fully enjoy your holidays in San Teodoro. Book now and live an unforgettable experience. The price refers to a week in low season.