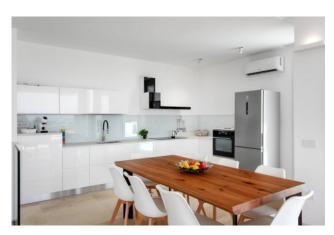

The large living room offers a breathtaking view of the sea and the island of Tavolara, creating a relaxing and suggestive environment. The open kitchen is fully equipped and the master bedroom, with ensuite bathroom, also offers a private panoramic veranda.