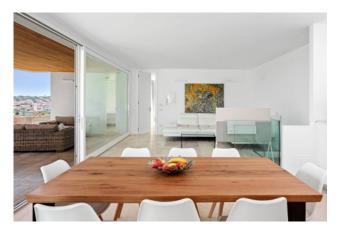

The large living room offers a breathtaking view of the sea and the island of Tavolara, creating a relaxing and suggestive environment. The open kitchen is fully equipped and the master bedroom, with ensuite bathroom, also offers a private panoramic veranda.