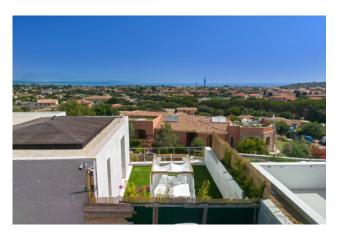

The large living room offers a breathtaking view of the sea and the island of Tavolara, creating a relaxing and suggestive environment. The open kitchen is fully equipped and the master bedroom, with ensuite bathroom, also offers a private panoramic veranda.

Downstairs, you will find two more bedrooms overlooking the green garden, ideal for hosting family and friends. Furthermore, there is a hobby area, a swimming pool with sea view and a pleasant covered veranda where you can dine under the stars.