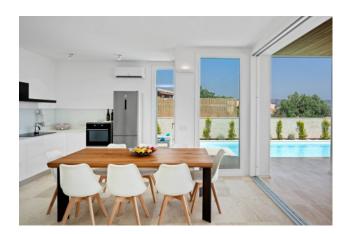

The large living room offers a breathtaking view of the sea and the island of Tavolara, creating a relaxing and suggestive environment. The open kitchen is fully equipped and the master bedroom, with ensuite bathroom, also offers a private panoramic veranda.

Downstairs, you will find two more bedrooms overlooking the green garden, ideal for hosting family and friends. Furthermore, there is a hobby area, a swimming pool with sea view and a pleasant covered veranda where you can dine under the stars.