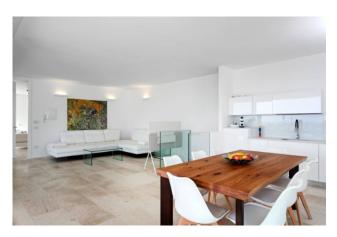

The large living room offers a breathtaking view of the sea and the island of Tavolara, creating a relaxing and suggestive environment. The open kitchen is fully equipped and the master bedroom, with ensuite bathroom, also offers a private panoramic veranda.