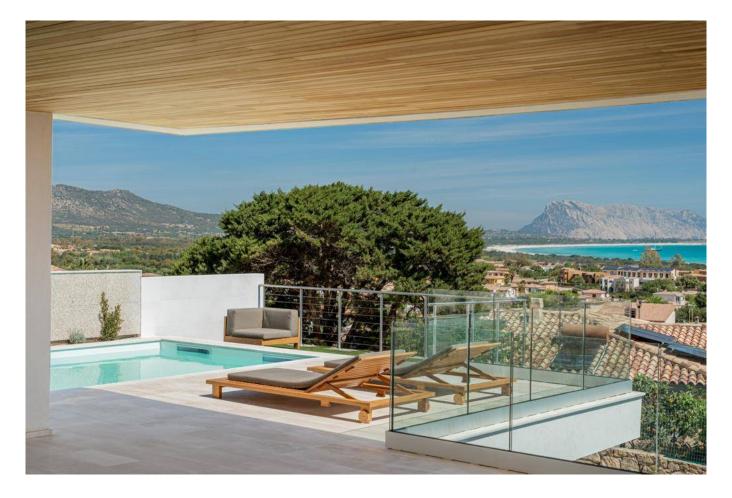

The large living room offers a breathtaking view of the sea and the island of Tavolara, creating a relaxing and suggestive environment. The open kitchen is fully equipped and the master bedroom, with ensuite bathroom, also offers a private panoramic veranda.

Downstairs, you will find two more bedrooms overlooking the green garden, ideal for hosting family and friends. Furthermore, there is a hobby area, a swimming pool with sea view and a pleasant covered veranda where you can dine under the stars.

The villa also has an internet connection, the possibility of heating the pool and a counter-current swimming system, to make your experience even more comfortable.

Don't miss out on this perfect solution to fully enjoy your holidays in San Teodoro. Book now and live an unforgettable experience. The price refers to a week in low season.