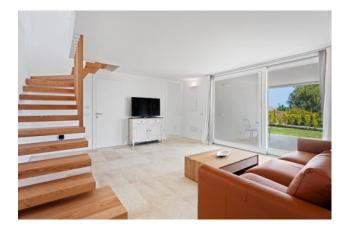

The large living room offers a breathtaking view of the sea and the island of Tavolara, creating a relaxing and suggestive environment. The open kitchen is fully equipped and the master bedroom, with ensuite bathroom, also offers a private panoramic veranda.

Downstairs, you will find two more bedrooms overlooking the green garden, ideal for hosting family and friends. Furthermore, there is a hobby area, a swimming pool with sea view and a pleasant covered veranda where you can dine under the stars.