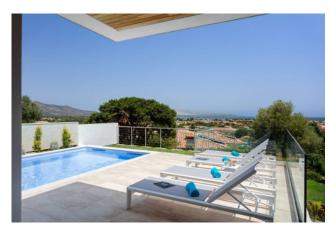

The large living room offers a breathtaking view of the sea and the island of Tavolara, creating a relaxing and suggestive environment. The open kitchen is fully equipped and the master bedroom, with ensuite bathroom, also offers a private panoramic veranda.

Downstairs, you will find two more bedrooms overlooking the green garden, ideal for hosting family and friends. Furthermore, there is a hobby area, a swimming pool with sea view and a pleasant covered veranda where you can dine under the stars.

The villa also has an internet connection, the possibility of heating the pool and a counter-current swimming system, to make your experience even more comfortable.

Don't miss out on this perfect solution to fully enjoy your holidays in San Teodoro. Book now and live an unforgettable experience. The price refers to a week in low season.