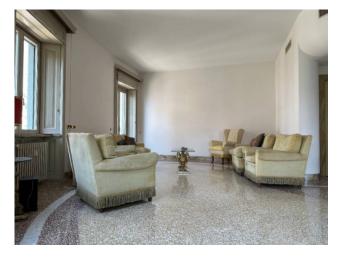

Double entrance

Large living area with panoramic view and dining room

Sleeping area: Three large bedrooms and two bathrooms

Service area with separate entrance: Kitchen, bedroom and bathroom/laundry room

Conditioned and in excellent internal condition

The finishes with high standing materials and the preservation of the details of the construction period enhance the property.

Pertaining to a cellar and an attic