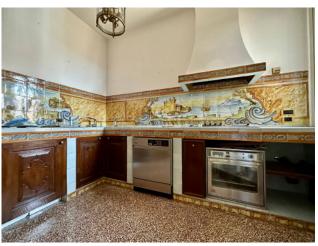

Double entrance

Large living area with panoramic view and dining room

Sleeping area: Three large bedrooms and two bathrooms

Service area with separate entrance: Kitchen, bedroom and bathroom/laundry room

Conditioned and in excellent internal condition

The finishes with high standing materials and the preservation of the details of the construction period enhance the property.

Pertaining to a cellar and an attic

**Kitchen**: Regular Kitchen