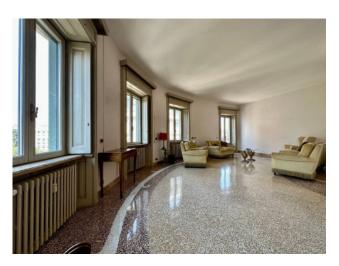

Double entrance

Large living area with panoramic view and dining room

Sleeping area: Three large bedrooms and two bathrooms

Service area with separate entrance: Kitchen, bedroom and bathroom/laundry room

Conditioned and in excellent internal condition

The finishes with high standing materials and the preservation of the details of the construction period enhance the property.

Pertaining to a cellar and an attic