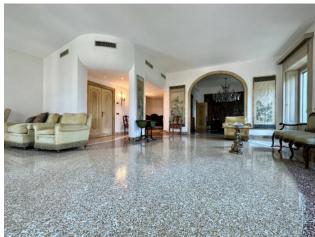

Double entrance

Large living area with panoramic view and dining room

Sleeping area: Three large bedrooms and two bathrooms

Service area with separate entrance: Kitchen, bedroom and bathroom/laundry room

Conditioned and in excellent internal condition

The finishes with high standing materials and the preservation of the details of the construction period enhance the property.

Pertaining to a cellar and an attic