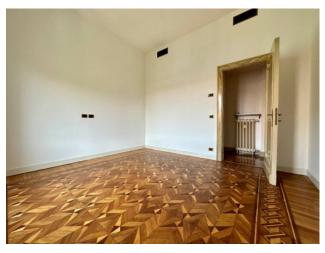

Double entrance

Large living area with panoramic view and dining room

Sleeping area: Three large bedrooms and two bathrooms

Service area with separate entrance: Kitchen, bedroom and bathroom/laundry room

Conditioned and in excellent internal condition

The finishes with high standing materials and the preservation of the details of the construction period enhance the property.

Pertaining to a cellar and an attic