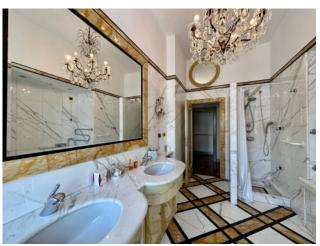

Double entrance

Large living area with panoramic view and dining room

Sleeping area: Three large bedrooms and two bathrooms

Service area with separate entrance: Kitchen, bedroom and bathroom/laundry room

Conditioned and in excellent internal condition

The finishes with high standing materials and the preservation of the details of the construction period enhance the property.

Pertaining to a cellar and an attic