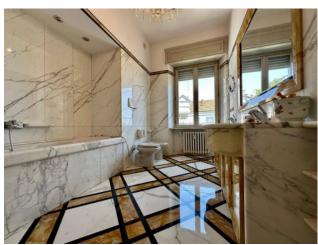

Double entrance

Large living area with panoramic view and dining room

Sleeping area: Three large bedrooms and two bathrooms

Service area with separate entrance: Kitchen, bedroom and bathroom/laundry room

Conditioned and in excellent internal condition

The finishes with high standing materials and the preservation of the details of the construction period enhance the property.

Pertaining to a cellar and an attic