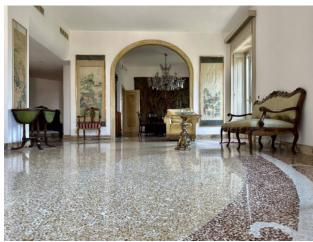

Double entrance

Large living area with panoramic view and dining room

Sleeping area: Three large bedrooms and two bathrooms

Service area with separate entrance: Kitchen, bedroom and bathroom/laundry room

Conditioned and in excellent internal condition

The finishes with high standing materials and the preservation of the details of the construction period enhance the property.

Pertaining to a cellar and an attic

The building of particular architectural value is registered by the cultural heritage,