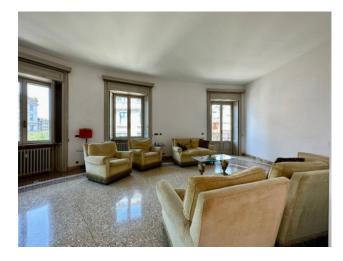

Double entrance

Large living area with panoramic view and dining room

Sleeping area: Three large bedrooms and two bathrooms

Service area with separate entrance: Kitchen, bedroom and bathroom/laundry room

Conditioned and in excellent internal condition

The finishes with high standing materials and the preservation of the details of the construction period enhance the property.

Pertaining to a cellar and an attic