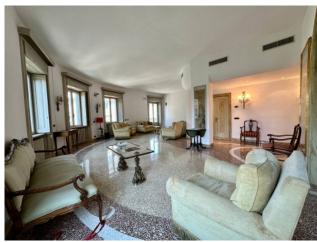

Double entrance

Large living area with panoramic view and dining room

Sleeping area: Three large bedrooms and two bathrooms

Service area with separate entrance: Kitchen, bedroom and bathroom/laundry room

Conditioned and in excellent internal condition

The finishes with high standing materials and the preservation of the details of the construction period enhance the property.

Pertaining to a cellar and an attic