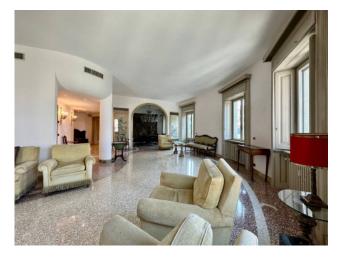

Double entrance

Large living area with panoramic view and dining room

Sleeping area: Three large bedrooms and two bathrooms

Service area with separate entrance: Kitchen, bedroom and bathroom/laundry room

Conditioned and in excellent internal condition

The finishes with high standing materials and the preservation of the details of the construction period enhance the property.

Pertaining to a cellar and an attic