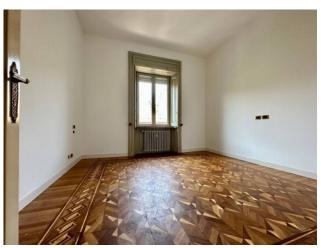

Double entrance

Large living area with panoramic view and dining room

Sleeping area: Three large bedrooms and two bathrooms

Service area with separate entrance: Kitchen, bedroom and bathroom/laundry room

Conditioned and in excellent internal condition

The finishes with high standing materials and the preservation of the details of the construction period enhance the property.

Pertaining to a cellar and an attic