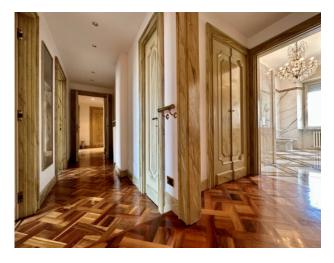

Double entrance

Large living area with panoramic view and dining room

Sleeping area: Three large bedrooms and two bathrooms

Service area with separate entrance: Kitchen, bedroom and bathroom/laundry room

Conditioned and in excellent internal condition

The finishes with high standing materials and the preservation of the details of the construction period enhance the property.

Pertaining to a cellar and an attic