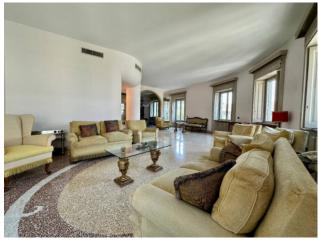

Double entrance

Large living area with panoramic view and dining room

Sleeping area: Three large bedrooms and two bathrooms

Service area with separate entrance: Kitchen, bedroom and bathroom/laundry room

Conditioned and in excellent internal condition

The finishes with high standing materials and the preservation of the details of the construction period enhance the property.

Pertaining to a cellar and an attic