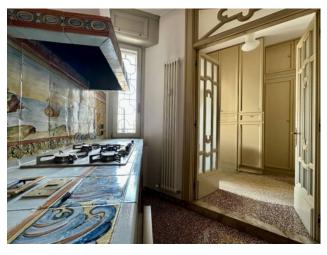

Double entrance

Large living area with panoramic view and dining room

Sleeping area: Three large bedrooms and two bathrooms

Service area with separate entrance: Kitchen, bedroom and bathroom/laundry room

Conditioned and in excellent internal condition

The finishes with high standing materials and the preservation of the details of the construction period enhance the property.

Pertaining to a cellar and an attic

**Kitchen**: Regular Kitchen