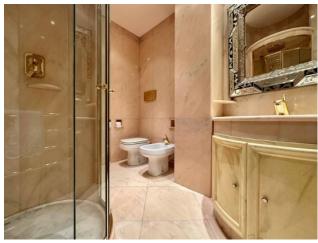

Double entrance

Large living area with panoramic view and dining room

Sleeping area: Three large bedrooms and two bathrooms

Service area with separate entrance: Kitchen, bedroom and bathroom/laundry room

Conditioned and in excellent internal condition

The finishes with high standing materials and the preservation of the details of the construction period enhance the property.

Pertaining to a cellar and an attic