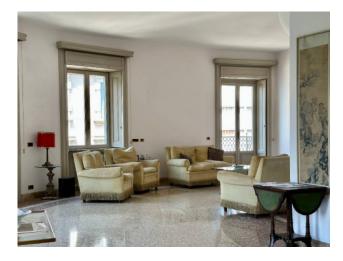

Double entrance

Large living area with panoramic view and dining room

Sleeping area: Three large bedrooms and two bathrooms

Service area with separate entrance: Kitchen, bedroom and bathroom/laundry room

Conditioned and in excellent internal condition

The finishes with high standing materials and the preservation of the details of the construction period enhance the property.

Pertaining to a cellar and an attic