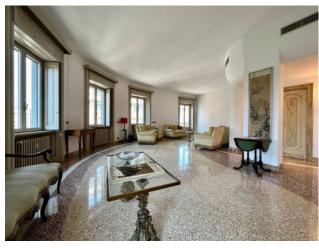

Double entrance

Large living area with panoramic view and dining room

Sleeping area: Three large bedrooms and two bathrooms

Service area with separate entrance: Kitchen, bedroom and bathroom/laundry room

Conditioned and in excellent internal condition

The finishes with high standing materials and the preservation of the details of the construction period enhance the property.

Pertaining to a cellar and an attic