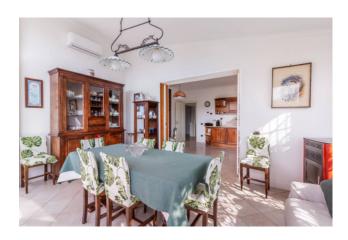

The property comprises: P1 entrance hall, lounge with fireplace, large eat-in kitchen with dining area, master suite with bathroom and large wardrobe area, two double bedrooms, two bathrooms, walk-in closet, large closet and balconies; ground floor very large living room, kitchen, two bedrooms, two bathrooms with corridors, small external portico and technical room.