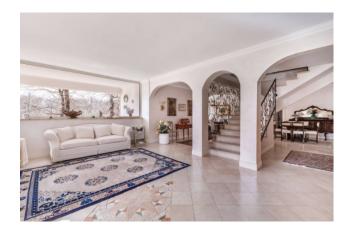

The property comprises: P1 entrance hall, lounge with fireplace, large eat-in kitchen with dining area, master suite with bathroom and large wardrobe area, two double bedrooms, two bathrooms, walk-in closet, large closet and balconies; ground floor very large living room, kitchen, two bedrooms, two bathrooms with corridors, small external portico and technical room.