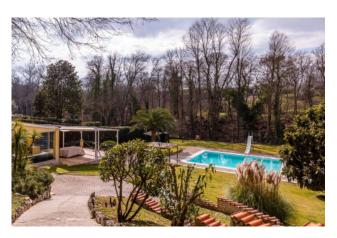

operty includes a beautiful park of 4500 m2 with swimming pool.

## Certification

Energy Class: G

## **Property Informations**

Address: Castel de Ceveri Zip Code: 188



| Bedrooms: 6                     | Bathrooms: 5                     |
|---------------------------------|----------------------------------|
| Rooms: 17                       | Internal condition: Excellent    |
| > data_operazione <: 0000-00-00 | > esclusiva <: 1                 |
| : 0000-00-00                    | <b>Floor</b> : Ground Floor      |
| Date of construction: 1988      | Current Status: Free at the deed |
| Balconies: Present              | Terrace: Present                 |
| Garden: Private, 4.500 sq.m     | <b>Kitchen</b> : Regular Kitchen |