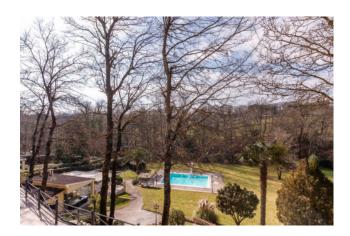

ical room.

The property includes a beautiful park of 4500 m2 with swimming pool.

## Certification

Energy Class: G

## **Property Informations**

Address: Castel de Ceveri Zip Code: 188



| Bedrooms: 6                     | Bathrooms: 5                     |
|---------------------------------|----------------------------------|
| Rooms: 17                       | Internal condition: Excellent    |
| > data_operazione <: 0000-00-00 | > esclusiva <: 1                 |
| : 0000-00-00                    | <b>Floor</b> : Ground Floor      |
| Date of construction: 1988      | Current Status: Free at the deed |
| Balconies: Present              | Terrace: Present                 |
| Garden: Private, 4.500 sq.m     | <b>Kitchen</b> : Regular Kitchen |