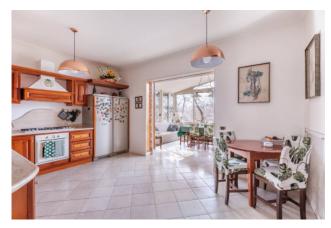

The property comprises: P1 entrance hall, lounge with fireplace, large eat-in kitchen with dining area, master suite with bathroom and large wardrobe area, two double bedrooms, two bathrooms, walk-in closet, large closet and balconies; ground floor very large living room, kitchen, two bedrooms, two bathrooms with corridors, small external portico and technical room.