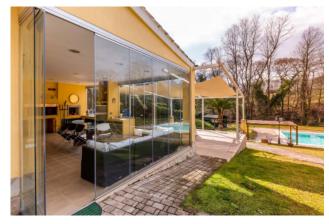

## 365 sq.m | Bathrooms: 5 | Bedrooms: 6 | Rooms: 17

Immersed in the peace and quiet of the exclusive area with 24-hour security service of Castel De Ceveri, we offer the sale of a prestigious two-level detached villa entirely above ground of 365 internal sq m with an outbuilding of 37 sq m and independent technical rooms.

The property comprises: P1 entrance hall, lounge with fireplace, large eat-in kitchen with dining area, master suite with bathroom and large wardrobe area, two double bedrooms, two bathrooms, walk-in closet, large closet and balconies; ground floor very large living room, kitchen, two bedrooms, two bathrooms with corridors, small external portico and technical room.

The property includes a beautiful park of 4500 m2 with swimming pool.