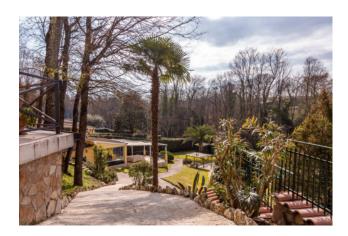

property includes a beautiful park of 4500 m2 with swimming pool.

## Certification

Energy Class: G

## **Property Informations**

Address: Castel de Ceveri Zip Code: 188



| Bedrooms: 6                     | Bathrooms: 5                     |
|---------------------------------|----------------------------------|
| Rooms: 17                       | Internal condition: Excellent    |
| > data_operazione <: 0000-00-00 | > esclusiva <: 1                 |
| : 0000-00-00                    | <b>Floor</b> : Ground Floor      |
| Date of construction: 1988      | Current Status: Free at the deed |
| Balconies: Present              | Terrace: Present                 |
| Garden: Private, 4.500 sq.m     | <b>Kitchen</b> : Regular Kitchen |