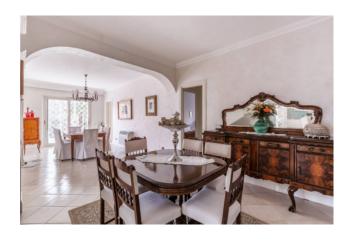

The property comprises: P1 entrance hall, lounge with fireplace, large eat-in kitchen with dining area, master suite with bathroom and large wardrobe area, two double bedrooms, two bathrooms, walk-in closet, large closet and balconies; ground floor very large living room, kitchen, two bedrooms, two bathrooms with corridors, small external portico and technical room.