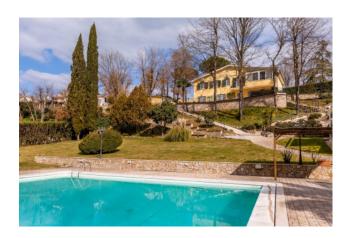

s a beautiful park of 4500 m2 with swimming pool.

## Certification

Energy Class: G

## **Property Informations**

Address: Castel de Ceveri Zip Code: 188



| Bedrooms: 6                     | Bathrooms: 5                     |
|---------------------------------|----------------------------------|
| Rooms: 17                       | Internal condition: Excellent    |
| > data_operazione <: 0000-00-00 | > esclusiva <: 1                 |
| : 0000-00-00                    | <b>Floor</b> : Ground Floor      |
| Date of construction: 1988      | Current Status: Free at the deed |
| Balconies: Present              | Terrace: Present                 |
| Garden: Private, 4.500 sq.m     | <b>Kitchen</b> : Regular Kitchen |