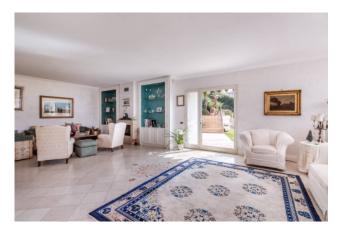

The property comprises: P1 entrance hall, lounge with fireplace, large eat-in kitchen with dining area, master suite with bathroom and large wardrobe area, two double bedrooms, two bathrooms, walk-in closet, large closet and balconies; ground floor very large living room, kitchen, two bedrooms, two bathrooms with corridors, small external portico and technical room.