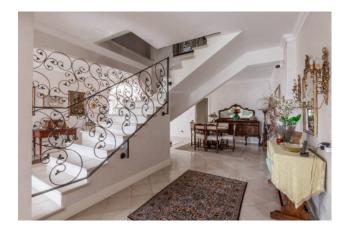

The property comprises: P1 entrance hall, lounge with fireplace, large eat-in kitchen with dining area, master suite with bathroom and large wardrobe area, two double bedrooms, two bathrooms, walk-in closet, large closet and balconies; ground floor very large living room, kitchen, two bedrooms, two bathrooms with corridors, small external portico and technical room.