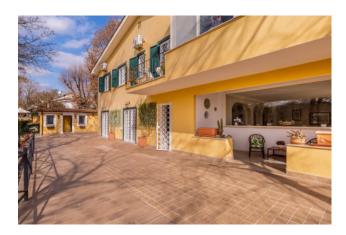

The property comprises: P1 entrance hall, lounge with fireplace, large eat-in kitchen with dining area, master suite with bathroom and large wardrobe area, two double bedrooms, two bathrooms, walk-in closet, large closet and balconies; ground floor very large living room, kitchen, two bedrooms, two bathrooms with corridors, small external portico and technical room.