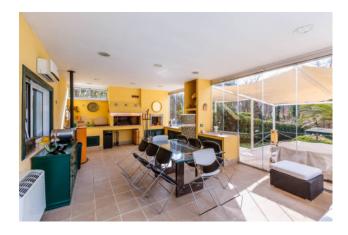

The property comprises: P1 entrance hall, lounge with fireplace, large eat-in kitchen with dining area, master suite with bathroom and large wardrobe area, two double bedrooms, two bathrooms, walk-in closet, large closet and balconies; ground floor very large living room, kitchen, two bedrooms, two bathrooms with corridors, small external portico and technical room.

The property includes a beautiful park of 4500 m2 with swimming pool.