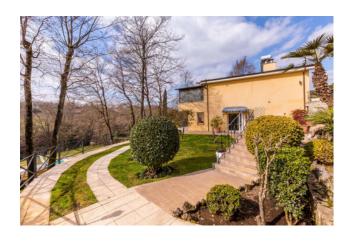

The property includes a beautiful park of 4500 m2 with swimming pool.

## **Property Informations**

Address: Castel de Ceveri Zip Code: 188

| Bedrooms: 6                     | Bathrooms: 5                     |
|---------------------------------|----------------------------------|
| Rooms: 17                       | Internal condition: Excellent    |
| > data_operazione <: 0000-00-00 | > esclusiva <: 1                 |
| : 0000-00-00                    | <b>Floor</b> : Ground Floor      |
| Date of construction: 1988      | Current Status: Free at the deed |
| Balconies: Present              | Terrace: Present                 |
| Garden: Private, 4.500 sq.m     | <b>Kitchen</b> : Regular Kitchen |