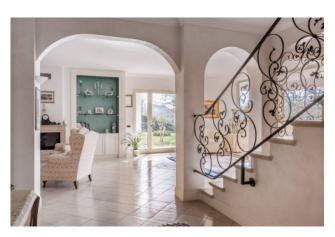

The property comprises: P1 entrance hall, lounge with fireplace, large eat-in kitchen with dining area, master suite with bathroom and large wardrobe area, two double bedrooms, two bathrooms, walk-in closet, large closet and balconies; ground floor very large living room, kitchen, two bedrooms, two bathrooms with corridors, small external portico and technical room.