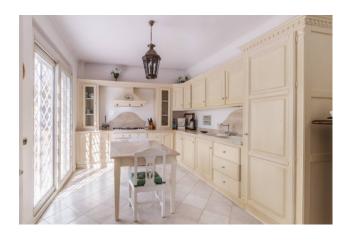

The property comprises: P1 entrance hall, lounge with fireplace, large eat-in kitchen with dining area, master suite with bathroom and large wardrobe area, two double bedrooms, two bathrooms, walk-in closet, large closet and balconies; ground floor very large living room, kitchen, two bedrooms, two bathrooms with corridors, small external portico and technical room.