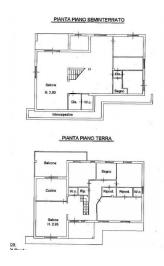

The property comprises: P1 entrance hall, lounge with fireplace, large eat-in kitchen with dining area, master suite with bathroom and large wardrobe area, two double bedrooms, two bathrooms, walk-in closet, large closet and balconies; ground floor very large living room, kitchen, two bedrooms, two bathrooms with corridors, small external portico and technical room.