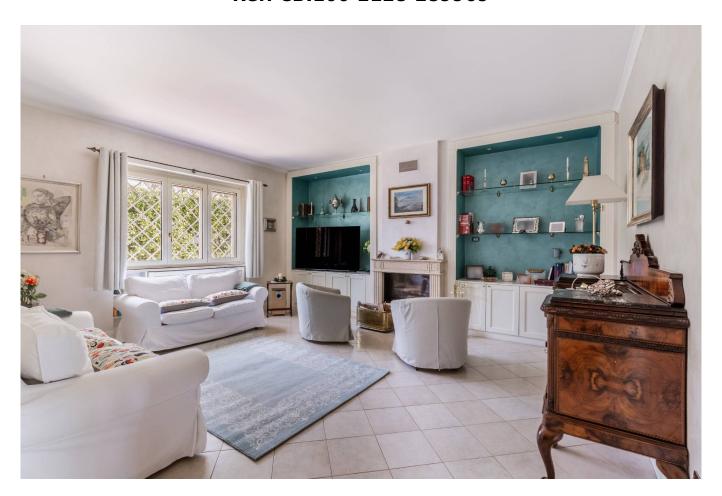

The property comprises: P1 entrance hall, lounge with fireplace, large eat-in kitchen with dining area, master suite with bathroom and large wardrobe area, two double bedrooms, two bathrooms, walk-in closet, large closet and balconies; ground floor very large living room, kitchen, two bedrooms, two bathrooms with corridors, small external portico and technical room.