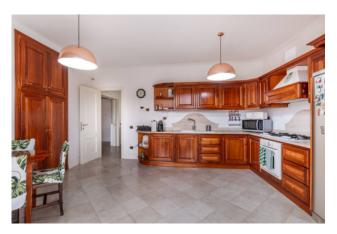

The property comprises: P1 entrance hall, lounge with fireplace, large eat-in kitchen with dining area, master suite with bathroom and large wardrobe area, two double bedrooms, two bathrooms, walk-in closet, large closet and balconies; ground floor very large living room, kitchen, two bedrooms, two bathrooms with corridors, small external portico and technical room.