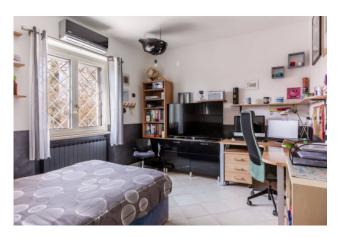

The property comprises: P1 entrance hall, lounge with fireplace, large eat-in kitchen with dining area, master suite with bathroom and large wardrobe area, two double bedrooms, two bathrooms, walk-in closet, large closet and balconies; ground floor very large living room, kitchen, two bedrooms, two bathrooms with corridors, small external portico and technical room.