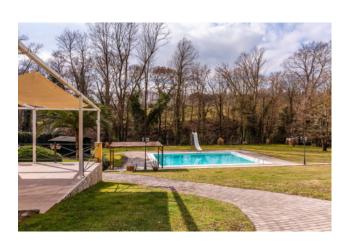

erty includes a beautiful park of 4500 m2 with swimming pool.

## Certification

Energy Class: G

## **Property Informations**

Address: Castel de Ceveri Zip Code: 188



| Bedrooms: 6                     | Bathrooms: 5                     |
|---------------------------------|----------------------------------|
| Rooms: 17                       | Internal condition: Excellent    |
| > data_operazione <: 0000-00-00 | > esclusiva <: 1                 |
| : 0000-00-00                    | <b>Floor</b> : Ground Floor      |
| Date of construction: 1988      | Current Status: Free at the deed |
| Balconies: Present              | Terrace: Present                 |
| Garden: Private, 4.500 sq.m     | <b>Kitchen</b> : Regular Kitchen |