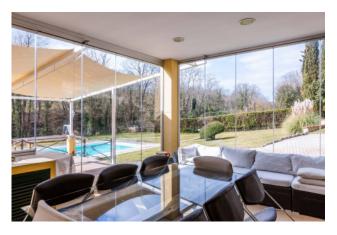

The property comprises: P1 entrance hall, lounge with fireplace, large eat-in kitchen with dining area, master suite with bathroom and large wardrobe area, two double bedrooms, two bathrooms, walk-in closet, large closet and balconies; ground floor very large living room, kitchen, two bedrooms, two bathrooms with corridors, small external portico and technical room.

The property includes a beautiful park of 4500 m2 with swimming pool.