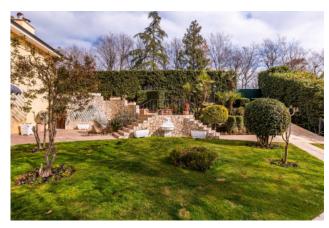

The property includes a beautiful park of 4500 m2 with swimming pool.

## **Property Informations**

Address: Castel de Ceveri Zip Code: 188

| Bedrooms: 6                     | Bathrooms: 5                     |
|---------------------------------|----------------------------------|
| Rooms: 17                       | Internal condition: Excellent    |
| > data_operazione <: 0000-00-00 | > esclusiva <: 1                 |
| : 0000-00-00                    | <b>Floor</b> : Ground Floor      |
| Date of construction: 1988      | Current Status: Free at the deed |
| Balconies: Present              | Terrace: Present                 |
| Garden: Private, 4.500 sq.m     | <b>Kitchen</b> : Regular Kitchen |