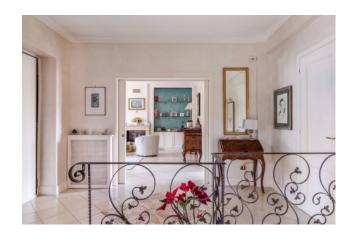

The property comprises: P1 entrance hall, lounge with fireplace, large eat-in kitchen with dining area, master suite with bathroom and large wardrobe area, two double bedrooms, two bathrooms, walk-in closet, large closet and balconies; ground floor very large living room, kitchen, two bedrooms, two bathrooms with corridors, small external portico and technical room.