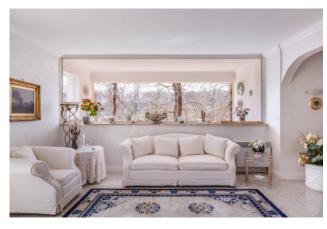

The property comprises: P1 entrance hall, lounge with fireplace, large eat-in kitchen with dining area, master suite with bathroom and large wardrobe area, two double bedrooms, two bathrooms, walk-in closet, large closet and balconies; ground floor very large living room, kitchen, two bedrooms, two bathrooms with corridors, small external portico and technical room.