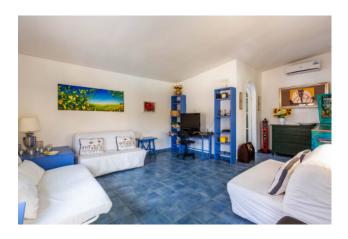

The property comprises: P1 entrance hall, lounge with fireplace, large eat-in kitchen with dining area, master suite with bathroom and large wardrobe area, two double bedrooms, two bathrooms, walk-in closet, large closet and balconies; ground floor very large living room, kitchen, two bedrooms, two bathrooms with corridors, small external portico and technical room.