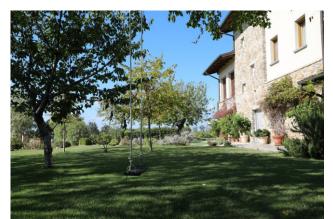

A well-kept garden of 3000 m2 surrounds the house, and a further 3000 m2 are used as an orchard and vineyard which allows for a fair amount of own production of bottles of wine.

The house dates back to the early 1950s and was completely renovated in 2011, using the highest quality materials and preserving its historical value. For example, we find original oak beams and Sienese stones on the facade, nothing has been left to chance.