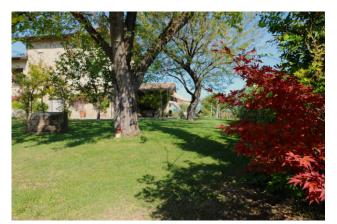

A well-kept garden of 3000 m2 surrounds the house, and a further 3000 m2 are used as an orchard and vineyard which allows for a fair amount of own production of bottles of wine.

The house dates back to the early 1950s and was completely renovated in 2011, using the highest quality materials and preserving its historical value. For example, we find original oak beams and Sienese stones on the facade, nothing has been left to chance.