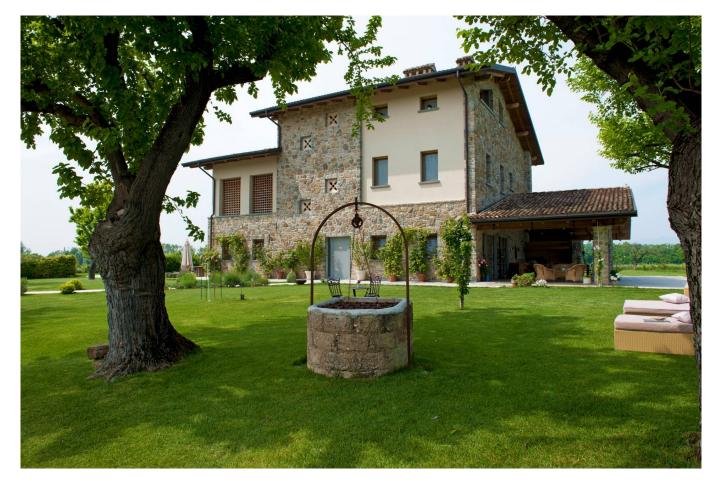

## 810 sq.m | Bathrooms: 9 | Bedrooms: 9 | Rooms: 5

COLDWELL BANKER

REALROI

In Peschiera del Garda, among the unique landscapes of the morainic hills, surrounded by the Lugana vineyards, we offer a wonderful villa.

A well-kept garden of 3000 m2 surrounds the house, and a further 3000 m2 are used as an orchard and vineyard which allows for a fair amount of own production of bottles of wine.

The house dates back to the early 1950s and was completely renovated in 2011, using the highest quality materials and preserving its historical value. For example, we find original oak beams and Sienese stones on the facade, nothing has been left to chance.

The large villa, approximately 800 m2, made up of three real estate units, is arranged on several levels served by a convenient lift. On the ground floor we find an open space with an open kitchen, 5 bedrooms with respective en suite bathrooms and a wonderful 70 m2 porch. On the first floor there are 2 two-room apartments of approximately 70 m2 each and on the second floor another 2 bedrooms with attached private bathroom, one of which has a Jacuzzi tub and terrace. There is also the possibility of creating a swimming pool.