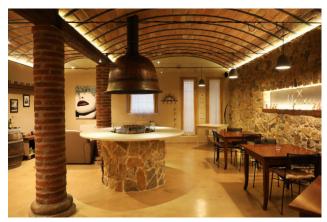

The large villa, approximately 800 m2, made up of three real estate units, is arranged on several levels served by a convenient lift. On the ground floor we find an open space with an open kitchen, 5 bedrooms with respective en suite bathrooms and a wonderful 70 m2 porch. On the first floor there are 2 two-room apartments of approximately 70 m2 each and on the second floor another 2 bedrooms with attached private bathroom, one of which has a Jacuzzi tub and terrace. There is also the possibility of creating a swimming pool.

In the basement we find a large tavern, a room for wine tasting and a cellar for curing cured meats, as well as various rooms, some of which are rustic, which lend themselves to various activities such as a gym, wellness area or cinema room. The villa is completed by a large garage that houses 4 cars as well as some external parking spaces.