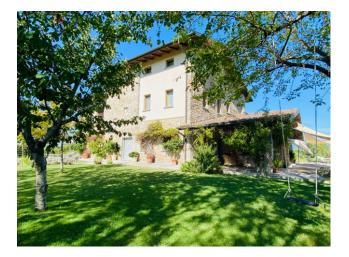

A well-kept garden of 3000 m2 surrounds the house, and a further 3000 m2 are used as an orchard and vineyard which allows for a fair amount of own production of bottles of wine.

The house dates back to the early 1950s and was completely renovated in 2011, using the highest quality materials and preserving its historical value. For example, we find original oak beams and Sienese stones on the facade, nothing has been left to chance.

The large villa, approximately 800 m2, made up of three real estate units, is arranged on several levels served by a convenient lift. On the ground floor we find an open space with an open kitchen, 5 bedrooms with respective en suite bathrooms and a wonderful 70 m2 porch. On the first floor there are 2 two-room apartments of approximately 70 m2 each and on the second floor another 2 bedrooms with attached private bathroom, one of which has a Jacuzzi tub and terrace. There is also the possibility of creating a swimming pool.