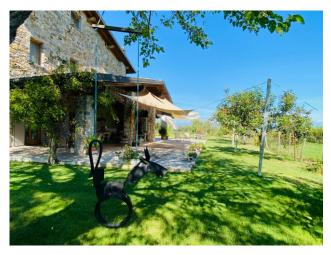

A well-kept garden of 3000 m2 surrounds the house, and a further 3000 m2 are used as an orchard and vineyard which allows for a fair amount of own production of bottles of wine.

The house dates back to the early 1950s and was completely renovated in 2011, using the highest quality materials and preserving its historical value. For example, we find original oak beams and Sienese stones on the facade, nothing has been left to chance.

The large villa, approximately 800 m2, made up of three real estate units, is arranged on several levels served by a convenient lift. On the ground floor we find an open space with an open kitchen, 5 bedrooms with respective en suite bathrooms and a wonderful 70 m2 porch. On the first floor there are 2 two-room apartments of approximately 70 m2 each and on the second floor another 2 bedrooms with attached private bathroom, one of which has a Jacuzzi tub and terrace. There is also the possibility of creating a swimming pool.

In the basement we find a large tavern, a room for wine tasting and a cellar for curing cured meats, as well as various rooms, some of which are rustic, which lend themselves to various activities such as a gym, wellness area or cinema room. The villa is completed by a large garage that houses 4 cars as well as some external parking spaces.