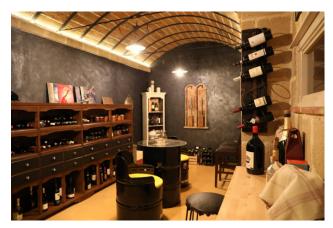

In the basement we find a large tavern, a room for wine tasting and a cellar for curing cured meats, as well as various rooms, some of which are rustic, which lend themselves to various activities such as a gym, wellness area or cinema room. The villa is completed by a large garage that houses 4 cars as well as some external parking spaces.