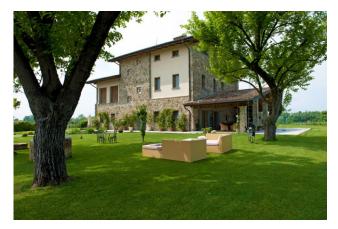

## 810 sq.m | Bathrooms: 9 | Bedrooms: 9 | Rooms: 5

COLDWELL BANKER

REALROI

In Peschiera del Garda, among the unique landscapes of the morainic hills, surrounded by the Lugana vineyards, we offer a wonderful villa.

A well-kept garden of 3000 m2 surrounds the house, and a further 3000 m2 are used as an orchard and vineyard which allows for a fair amount of own production of bottles of wine.

The house dates back to the early 1950s and was completely renovated in 2011, using the highest quality materials and preserving its historical value. For example, we find original oak beams and Sienese stones on the facade, nothing has been left to chance.

The large villa, approximately 800 m2, made up of three real estate units, is arranged on several levels served by a convenient lift. On the ground floor we find an open space with an open kitchen, 5 bedrooms with respective en suite bathrooms and a wonderful 70 m2 porch. On the first floor there are 2 two-room apartments of approximately 70 m2 each and on the second floor another 2 bedrooms with attached private bathroom, one of which has a Jacuzzi tub and terrace. There is also the possibility of creating a swimming pool.