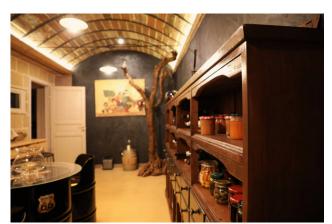

In the basement we find a large tavern, a room for wine tasting and a cellar for curing cured meats, as well as various rooms, some of which are rustic, which lend themselves to various activities such as a gym, wellness area or cinema room. The villa is completed by a large garage that houses 4 cars as well as some external parking spaces.