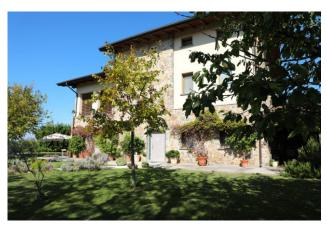

A well-kept garden of 3000 m2 surrounds the house, and a further 3000 m2 are used as an orchard and vineyard which allows for a fair amount of own production of bottles of wine.

The house dates back to the early 1950s and was completely renovated in 2011, using the highest quality materials and preserving its historical value. For example, we find original oak beams and Sienese stones on the facade, nothing has been left to chance.

The large villa, approximately 800 m2, made up of three real estate units, is arranged on several levels served by a convenient lift. On the ground floor we find an open space with an open kitchen, 5 bedrooms with respective en suite bathrooms and a wonderful 70 m2 porch. On the first floor there are 2 two-room apartments of approximately 70 m2 each and on the second floor another 2 bedrooms with attached private bathroom, one of which has a Jacuzzi tub and terrace. There is also the possibility of creating a swimming pool.