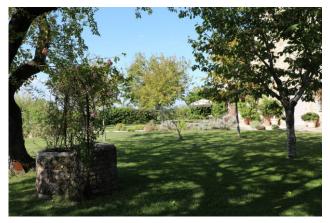

A well-kept garden of 3000 m2 surrounds the house, and a further 3000 m2 are used as an orchard and vineyard which allows for a fair amount of own production of bottles of wine.

The house dates back to the early 1950s and was completely renovated in 2011, using the highest quality materials and preserving its historical value. For example, we find original oak beams and Sienese stones on the facade, nothing has been left to chance.