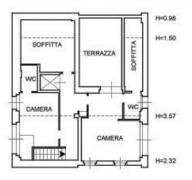

## PIANO SECONDO

Realroi Piazza Malvezzi 23 - Desenzano del Garda (BS) - Phone number (+39) 030 4191413 desenzano@cbitaly.it - https://www.coldwellbankerluxury.it/en VAT 04954530962

The large villa, approximately 800 m2, made up of three real estate units, is arranged on several levels served by a convenient lift. On the ground floor we find an open space with an open kitchen, 5 bedrooms with respective en suite bathrooms and a wonderful 70 m2 porch. On the first floor there are 2 two-room apartments of approximately 70 m2 each and on the second floor another 2 bedrooms with attached private bathroom, one of which has a Jacuzzi tub and terrace. There is also the possibility of creating a swimming pool.