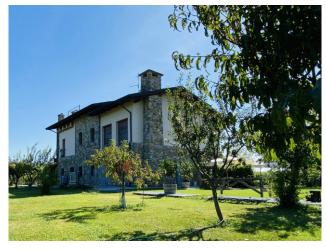

## 810 sq.m | Bathrooms: 9 | Bedrooms: 9 | Rooms: 5

COLDWELL BANKER

REALROI

In Peschiera del Garda, among the unique landscapes of the morainic hills, surrounded by the Lugana vineyards, we offer a wonderful villa.

A well-kept garden of 3000 m2 surrounds the house, and a further 3000 m2 are used as an orchard and vineyard which allows for a fair amount of own production of bottles of wine.

The house dates back to the early 1950s and was completely renovated in 2011, using the highest quality materials and preserving its historical value. For example, we find original oak beams and Sienese stones on the facade, nothing has been left to chance.

The large villa, approximately 800 m2, made up of three real estate units, is arranged on several levels served by a convenient lift. On the ground floor we find an open space with an open kitchen, 5 bedrooms with respective en suite bathrooms and a wonderful 70 m2 porch. On the first floor there are 2 two-room apartments of approximately 70 m2 each and on the second floor another 2 bedrooms with attached private bathroom, one of which has a Jacuzzi tub and terrace. There is also the possibility of creating a swimming pool.