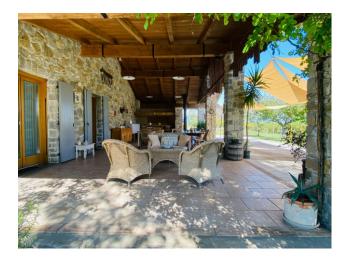

The large villa, approximately 800 m2, made up of three real estate units, is arranged on several levels served by a convenient lift. On the ground floor we find an open space with an open kitchen, 5 bedrooms with respective en suite bathrooms and a wonderful 70 m2 porch. On the first floor there are 2 two-room apartments of approximately 70 m2 each and on the second floor another 2 bedrooms with attached private bathroom, one of which has a Jacuzzi tub and terrace. There is also the possibility of creating a swimming pool.