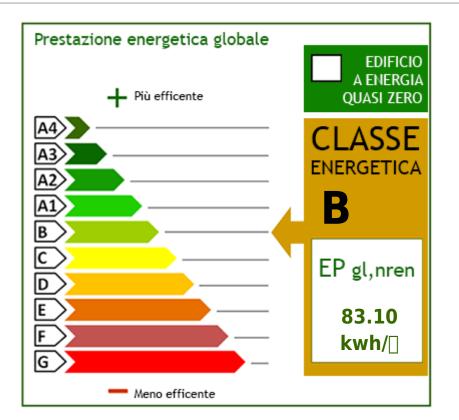

## **Property Informations**

| Address: Località Rondinelli  | Bedrooms: 9                       |
|-------------------------------|-----------------------------------|
| Bathrooms: 9                  | Rooms: 5                          |
| Internal condition: Excellent | > data_operazione <: 0000-00-00   |
| > esclusiva <: 1              | : 0000-00-00                      |
| Floor: Multilevel             | Total floors: 4                   |
| Parking space: Uncovered      | Lift: Yes                         |
| Date of construction: 2010    | Current Status: Free at the deed  |
| Balconies: Present, 22 sq.m   | <b>Terrace</b> : Present, 67 sq.m |
| Garden: Private, 3.000 sq.m   | Sea distance: 2.600 meter         |
| Garage: Quadruple             |                                   |