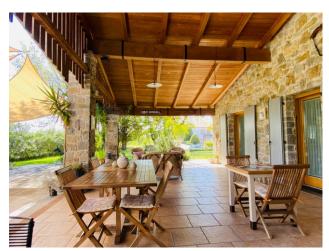

The large villa, approximately 800 m2, made up of three real estate units, is arranged on several levels served by a convenient lift. On the ground floor we find an open space with an open kitchen, 5 bedrooms with respective en suite bathrooms and a wonderful 70 m2 porch. On the first floor there are 2 two-room apartments of approximately 70 m2 each and on the second floor another 2 bedrooms with attached private bathroom, one of which has a Jacuzzi tub and terrace. There is also the possibility of creating a swimming pool.