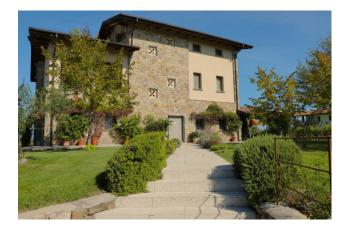

A well-kept garden of 3000 m2 surrounds the house, and a further 3000 m2 are used as an orchard and vineyard which allows for a fair amount of own production of bottles of wine.

The house dates back to the early 1950s and was completely renovated in 2011, using the highest quality materials and preserving its historical value. For example, we find original oak beams and Sienese stones on the facade, nothing has been left to chance.

The large villa, approximately 800 m2, made up of three real estate units, is arranged on several levels served by a convenient lift. On the ground floor we find an open space with an open kitchen, 5 bedrooms with respective en suite bathrooms and a wonderful 70 m2 porch. On the first floor there are 2 two-room apartments of approximately 70 m2 each and on the second floor another 2 bedrooms with attached private bathroom, one of which has a Jacuzzi tub and terrace. There is also the possibility of creating a swimming pool.