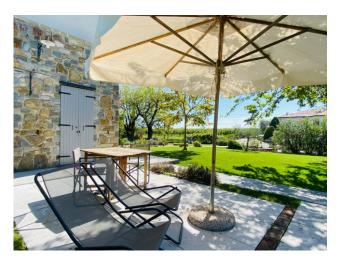

The large villa, approximately 800 m2, made up of three real estate units, is arranged on several levels served by a convenient lift. On the ground floor we find an open space with an open kitchen, 5 bedrooms with respective en suite bathrooms and a wonderful 70 m2 porch. On the first floor there are 2 two-room apartments of approximately 70 m2 each and on the second floor another 2 bedrooms with attached private bathroom, one of which has a Jacuzzi tub and terrace. There is also the possibility of creating a swimming pool.

In the basement we find a large tavern, a room for wine tasting and a cellar for curing cured meats, as well as various rooms, some of which are rustic, which lend themselves to various activities such as a gym, wellness area or cinema room. The villa is completed by a large garage that houses 4 cars as well as some external parking spaces.