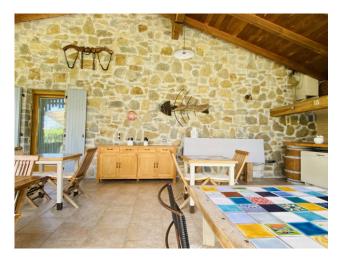

The large villa, approximately 800 m2, made up of three real estate units, is arranged on several levels served by a convenient lift. On the ground floor we find an open space with an open kitchen, 5 bedrooms with respective en suite bathrooms and a wonderful 70 m2 porch. On the first floor there are 2 two-room apartments of approximately 70 m2 each and on the second floor another 2 bedrooms with attached private bathroom, one of which has a Jacuzzi tub and terrace. There is also the possibility of creating a swimming pool.

In the basement we find a large tavern, a room for wine tasting and a cellar for curing cured meats, as well as various rooms, some of which are rustic, which lend themselves to various activities such as a gym, wellness area or cinema room. The villa is completed by a large garage that houses 4 cars as well as some external parking spaces.