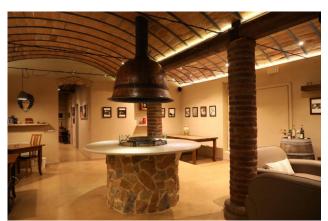

The large villa, approximately 800 m2, made up of three real estate units, is arranged on several levels served by a convenient lift. On the ground floor we find an open space with an open kitchen, 5 bedrooms with respective en suite bathrooms and a wonderful 70 m2 porch. On the first floor there are 2 two-room apartments of approximately 70 m2 each and on the second floor another 2 bedrooms with attached private bathroom, one of which has a Jacuzzi tub and terrace. There is also the possibility of creating a swimming pool.

In the basement we find a large tavern, a room for wine tasting and a cellar for curing cured meats, as well as various rooms, some of which are rustic, which lend themselves to various activities such as a gym, wellness area or cinema room. The villa is completed by a large garage that houses 4 cars as well as some external parking spaces.