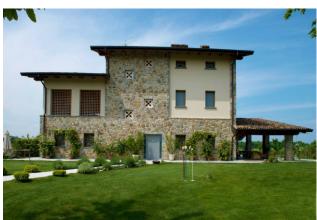

## 810 sq.m | Bathrooms: 9 | Bedrooms: 9 | Rooms: 5

COLDWELL BANKER

REALROI

In Peschiera del Garda, among the unique landscapes of the morainic hills, surrounded by the Lugana vineyards, we offer a wonderful villa.

A well-kept garden of 3000 m2 surrounds the house, and a further 3000 m2 are used as an orchard and vineyard which allows for a fair amount of own production of bottles of wine.

The house dates back to the early 1950s and was completely renovated in 2011, using the highest quality materials and preserving its historical value. For example, we find original oak beams and Sienese stones on the facade, nothing has been left to chance.

The large villa, approximately 800 m2, made up of three real estate units, is arranged on several levels served by a convenient lift. On the ground floor we find an open space with an open kitchen, 5 bedrooms with respective en suite bathrooms and a wonderful 70 m2 porch. On the first floor there are 2 two-room apartments of approximately 70 m2 each and on the second floor another 2 bedrooms with attached private bathroom, one of which has a Jacuzzi tub and terrace. There is also the possibility of creating a swimming pool.