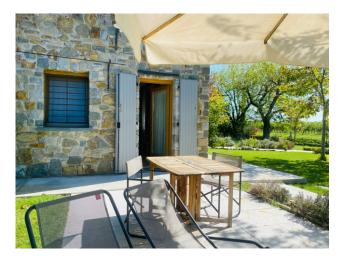

The large villa, approximately 800 m2, made up of three real estate units, is arranged on several levels served by a convenient lift. On the ground floor we find an open space with an open kitchen, 5 bedrooms with respective en suite bathrooms and a wonderful 70 m2 porch. On the first floor there are 2 two-room apartments of approximately 70 m2 each and on the second floor another 2 bedrooms with attached private bathroom, one of which has a Jacuzzi tub and terrace. There is also the possibility of creating a swimming pool.

In the basement we find a large tavern, a room for wine tasting and a cellar for curing cured meats, as well as various rooms, some of which are rustic, which lend themselves to various activities such as a gym, wellness area or cinema room. The villa is completed by a large garage that houses 4 cars as well as some external parking spaces.