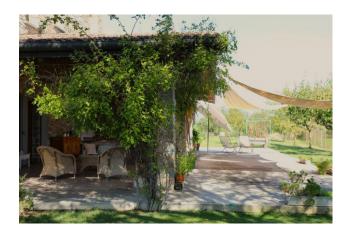

The large villa, approximately 800 m2, made up of three real estate units, is arranged on several levels served by a convenient lift. On the ground floor we find an open space with an open kitchen, 5 bedrooms with respective en suite bathrooms and a wonderful 70 m2 porch. On the first floor there are 2 two-room apartments of approximately 70 m2 each and on the second floor another 2 bedrooms with attached private bathroom, one of which has a Jacuzzi tub and terrace. There is also the possibility of creating a swimming pool.

A well-kept garden of 3000 m2 surrounds the house, and a further 3000 m2 are used as an orchard and vineyard which allows for a fair amount of own production of bottles of wine.

The house dates back to the early 1950s and was completely renovated in 2011, using the highest quality materials and preserving its historical value. For example, we find original oak beams and Sienese stones on the facade, nothing has been left to chance.