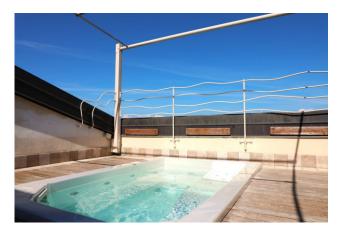

The large villa, approximately 800 m2, made up of three real estate units, is arranged on several levels served by a convenient lift. On the ground floor we find an open space with an open kitchen, 5 bedrooms with respective en suite bathrooms and a wonderful 70 m2 porch. On the first floor there are 2 two-room apartments of approximately 70 m2 each and on the second floor another 2 bedrooms with attached private bathroom, one of which has a Jacuzzi tub and terrace. There is also the possibility of creating a swimming pool.