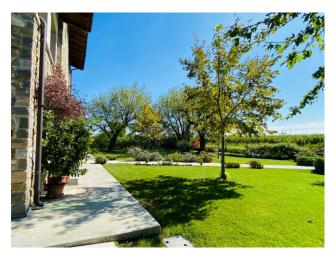

A well-kept garden of 3000 m2 surrounds the house, and a further 3000 m2 are used as an orchard and vineyard which allows for a fair amount of own production of bottles of wine.

The house dates back to the early 1950s and was completely renovated in 2011, using the highest quality materials and preserving its historical value. For example, we find original oak beams and Sienese stones on the facade, nothing has been left to chance.