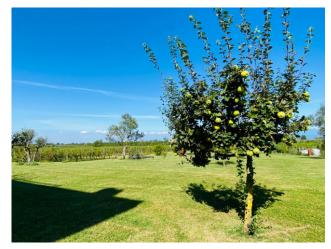

A well-kept garden of 3000 m2 surrounds the house, and a further 3000 m2 are used as an orchard and vineyard which allows for a fair amount of own production of bottles of wine.

The house dates back to the early 1950s and was completely renovated in 2011, using the highest quality materials and preserving its historical value. For example, we find original oak beams and Sienese stones on the facade, nothing has been left to chance.