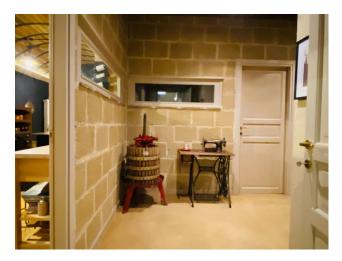

In the basement we find a large tavern, a room for wine tasting and a cellar for curing cured meats, as well as various rooms, some of which are rustic, which lend themselves to various activities such as a gym, wellness area or cinema room. The villa is completed by a large garage that houses 4 cars as well as some external parking spaces.