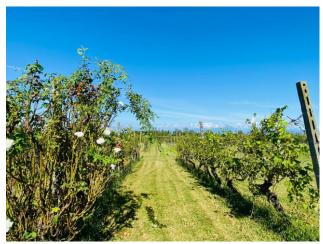

A well-kept garden of 3000 m2 surrounds the house, and a further 3000 m2 are used as an orchard and vineyard which allows for a fair amount of own production of bottles of wine.

The house dates back to the early 1950s and was completely renovated in 2011, using the highest quality materials and preserving its historical value. For example, we find original oak beams and Sienese stones on the facade, nothing has been left to chance.