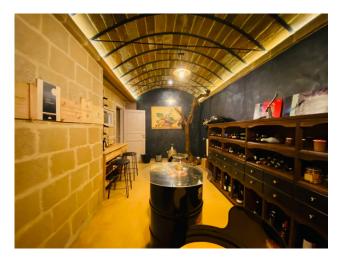

In the basement we find a large tavern, a room for wine tasting and a cellar for curing cured meats, as well as various rooms, some of which are rustic, which lend themselves to various activities such as a gym, wellness area or cinema room. The villa is completed by a large garage that houses 4 cars as well as some external parking spaces.