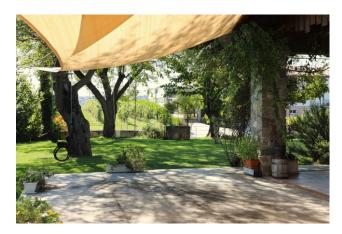

A well-kept garden of 3000 m2 surrounds the house, and a further 3000 m2 are used as an orchard and vineyard which allows for a fair amount of own production of bottles of wine.

The house dates back to the early 1950s and was completely renovated in 2011, using the highest quality materials and preserving its historical value. For example, we find original oak beams and Sienese stones on the facade, nothing has been left to chance.