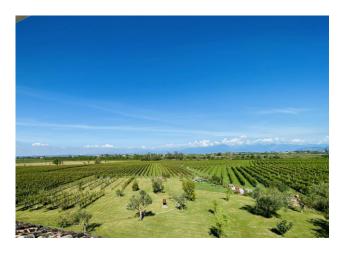

A well-kept garden of 3000 m2 surrounds the house, and a further 3000 m2 are used as an orchard and vineyard which allows for a fair amount of own production of bottles of wine.

The house dates back to the early 1950s and was completely renovated in 2011, using the highest quality materials and preserving its historical value. For example, we find original oak beams and Sienese stones on the facade, nothing has been left to chance.

For those who love walking and nature, less than a kilometer away you reach the Frassino lake with its delightful setting. And

Peschiera is a border area and crossroads, a perfect place to transfer interests and family, or ideal for a day of relaxation or a sporting holiday among cultural, natural and food and wine itineraries.