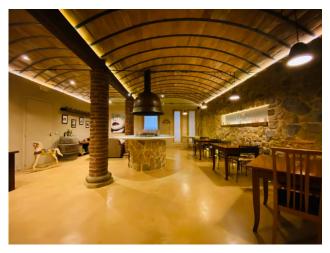

In the basement we find a large tavern, a room for wine tasting and a cellar for curing cured meats, as well as various rooms, some of which are rustic, which lend themselves to various activities such as a gym, wellness area or cinema room. The villa is completed by a large garage that houses 4 cars as well as some external parking spaces.