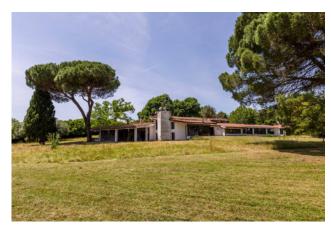

The villa stands on a small natural promontory and is spread over 3 levels: the first above ground of about 900 square meters, where we find the main house, a S1 level of as many square meters with service areas and various bedrooms, and a S2 level with indoor swimming pool, 3 bathrooms, garage for a large car collection, disco, cinema room, gym, helicopter storage and bowling.

The manor house boasts large halls, 2 dining rooms, 4 large bedrooms with respective bathrooms, 2 kitchens, study, games room.

The property needs restoration work to be able to relive the condition of luxury and opulence of the past, but it guarantees an internal internal square footage and a park that make it the ideal purchase for those looking for a dream home.