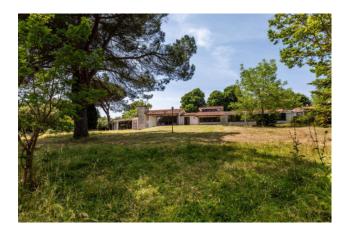

## Villa for Sale in Formello Prato Roseto € 3.000.000 Ref. CBI100-160-289960

## 2.500 sq.m | Bathrooms: 12 | Bedrooms: 12 | Rooms: 22

Formello - Via di Santa Cornelia - A few minutes from Rome, immersed in a 40,000 m2 park, we offer for sale a villa with unique characteristics.

The villa stands on a small natural promontory and is spread over 3 levels: the first above ground of about 900 square meters, where we find the main house, a S1 level of as many square meters with service areas and various bedrooms, and a S2 level with indoor swimming pool, 3 bathrooms, garage for a large car collection, disco, cinema room, gym, helicopter storage and bowling.

The manor house boasts large halls, 2 dining rooms, 4 large bedrooms with respective bathrooms, 2 kitchens, study, games room.

The property needs restoration work to be able to relive the condition of luxury and opulence of the past, but it guarantees an internal internal square footage and a park that make it the ideal purchase for those looking for a dream home.