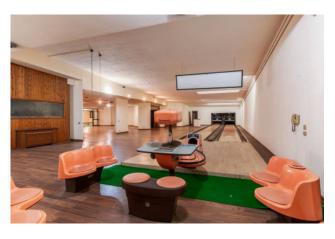

The villa stands on a small natural promontory and is spread over 3 levels: the first above ground of about 900 square meters, where we find the main house, a S1 level of as many square meters with service areas and various bedrooms, and a S2 level with indoor swimming pool, 3 bathrooms, garage for a large car collection, disco, cinema room, gym, helicopter storage and bowling.