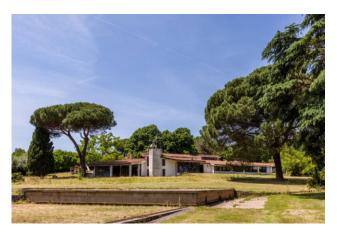

Once through one of the 4 entrance gates, you find yourself immersed in a private natural park, with a real lake, a swimming pool, tennis court, mobile helicopter landing pad, vegetable garden area, agricultural premises, orchard and olive grove.

 Total floors: 2
 Lift: Yes

 Current Status: Free at the deed
 Garden: Private, 40.000 sq.m

Garage: Shed, 400 sq.m