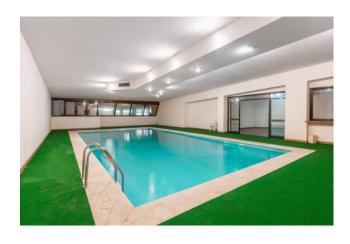

The villa stands on a small natural promontory and is spread over 3 levels: the first above ground of about 900 square meters, where we find the main house, a S1 level of as many square meters with service areas and various bedrooms, and a S2 level with indoor swimming pool, 3 bathrooms, garage for a large car collection, disco, cinema room, gym, helicopter storage and bowling.