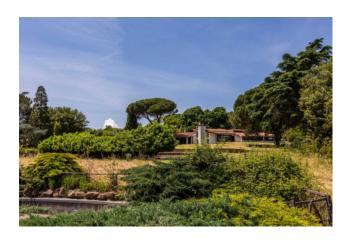

The villa stands on a small natural promontory and is spread over 3 levels: the first above ground of about 900 square meters, where we find the main house, a S1 level of as many square meters with service areas and various bedrooms, and a S2 level with indoor swimming pool, 3 bathrooms, garage for a large car collection, disco, cinema room, gym, helicopter storage and bowling.

The manor house boasts large halls, 2 dining rooms, 4 large bedrooms with respective bathrooms, 2 kitchens, study, games room.

The property needs restoration work to be able to relive the condition of luxury and opulence of the past, but it guarantees an internal internal square footage and a park that make it the ideal purchase for those looking for a dream home.