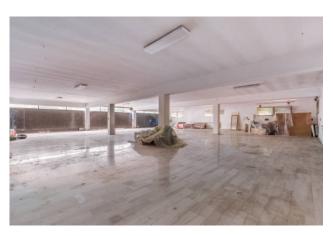

The villa stands on a small natural promontory and is spread over 3 levels: the first above ground of about 900 square meters, where we find the main house, a S1 level of as many square meters with service areas and various bedrooms, and a S2 level with indoor swimming pool, 3 bathrooms, garage for a large car collection, disco, cinema room, gym, helicopter storage and bowling.