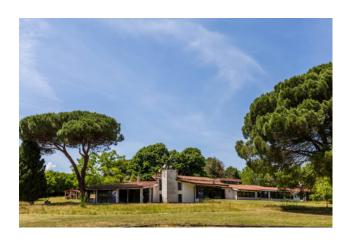

## 2.500 sq.m | Bathrooms: 12 | Bedrooms: 12 | Rooms: 22

Formello - Via di Santa Cornelia - A few minutes from Rome, immersed in a 40,000 m2 park, we offer for sale a villa with unique characteristics.

The villa stands on a small natural promontory and is spread over 3 levels: the first above ground of about 900 square meters, where we find the main house, a S1 level of as many square meters with service areas and various bedrooms, and a S2 level with indoor swimming pool, 3 bathrooms, garage for a large car collection, disco, cinema room, gym, helicopter storage and bowling.

The manor house boasts large halls, 2 dining rooms, 4 large bedrooms with respective bathrooms, 2 kitchens, study, games room.

The property needs restoration work to be able to relive the condition of luxury and opulence of the past, but it guarantees an internal internal square footage and a park that make it the ideal purchase for those looking for a dream home.

 Total floors: 2
 Lift: Yes

 Current Status: Free at the deed
 Garden: Private, 40.000 sq.m

Garage: Shed, 400 sq.m