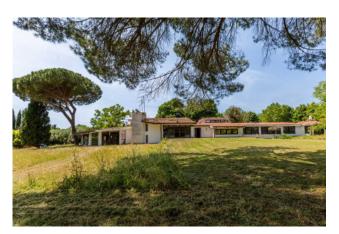

## Villa for Sale in Formello Prato Roseto € 3.000.000 Ref. CBI100-160-289960

## 2.500 sq.m | Bathrooms: 12 | Bedrooms: 12 | Rooms: 22

Formello - Via di Santa Cornelia - A few minutes from Rome, immersed in a 40,000 m2 park, we offer for sale a villa with unique characteristics.

The villa stands on a small natural promontory and is spread over 3 levels: the first above ground of about 900 square meters, where we find the main house, a S1 level of as many square meters with service areas and various bedrooms, and a S2 level with indoor swimming pool, 3 bathrooms, garage for a large car collection, disco, cinema room, gym, helicopter storage and bowling.

The manor house boasts large halls, 2 dining rooms, 4 large bedrooms with respective bathrooms, 2 kitchens, study, games room.

The property needs restoration work to be able to relive the condition of luxury and opulence of the past, but it guarantees an internal internal square footage and a park that make it the ideal purchase for those looking for a dream home.