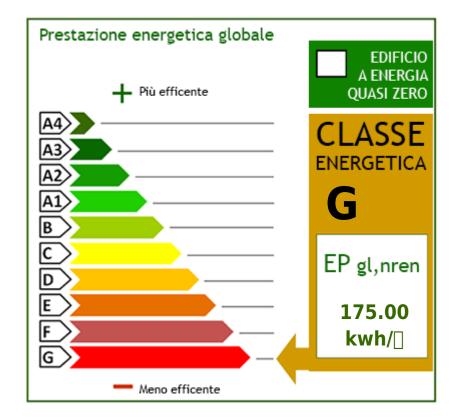

s, garage for a large car collection, disco, cinema room, gym, helicopter storage and bowling.

The manor house boasts large halls, 2 dining rooms, 4 large bedrooms with respective bathrooms, 2 kitchens, study, games room.

The property needs restoration work to be able to relive the condition of luxury and opulence of the past, but it guarantees an internal internal square footage and a park that make it the ideal purchase for those looking for a dream home.

## **Property Informations**

Address: via santa cornelia, 715 Bedrooms: 12



 Bathrooms: 12
 Rooms: 22

 ----> data\_operazione <---: 0000-00-00</td>
 ----> esclusiva <---: 1</td>

 : 0000-00-00
 Floor: Multilevel

 Total floors: 2
 Lift: Yes

 Current Status: Free at the deed
 Garden: Private, 40.000 sq.m

Garage: Shed, 400 sq.m