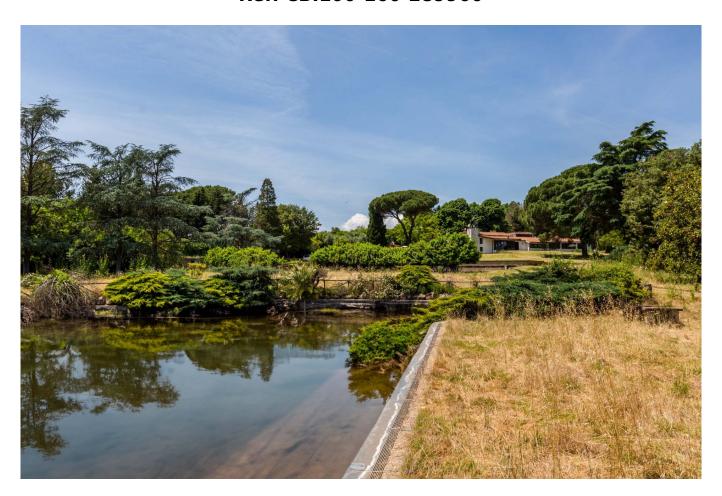

## 2.500 sq.m | Bathrooms: 12 | Bedrooms: 12 | Rooms: 22

Formello - Via di Santa Cornelia - A few minutes from Rome, immersed in a 40,000 m2 park, we offer for sale a villa with unique characteristics.

Once through one of the 4 entrance gates, you find yourself immersed in a private natural park, with a real lake, a swimming pool, tennis court, mobile helicopter landing pad, vegetable garden area, agricultural premises, orchard and olive grove.

The villa stands on a small natural promontory and is spread over 3 levels: the first above ground of about 900 square meters, where we find the main house, a S1 level of as many square meters with service areas and various bedrooms, and a S2 level with indoor swimming pool, 3 bathrooms, garage for a large car collection, disco, cinema room, gym, helicopter storage and bowling.