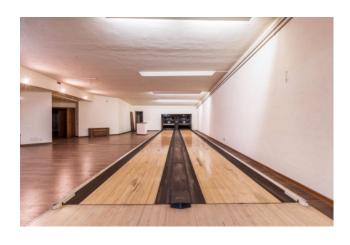

The villa stands on a small natural promontory and is spread over 3 levels: the first above ground of about 900 square meters, where we find the main house, a S1 level of as many square meters with service areas and various bedrooms, and a S2 level with indoor swimming pool, 3 bathrooms, garage for a large car collection, disco, cinema room, gym, helicopter storage and bowling.