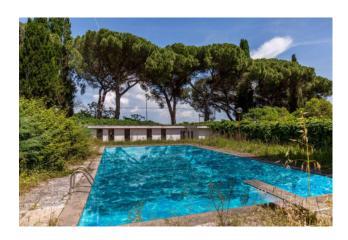

Once through one of the 4 entrance gates, you find yourself immersed in a private natural park, with a real lake, a swimming pool, tennis court, mobile helicopter landing pad, vegetable garden area, agricultural premises, orchard and olive grove.