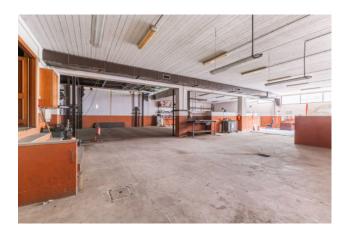

The villa stands on a small natural promontory and is spread over 3 levels: the first above ground of about 900 square meters, where we find the main house, a S1 level of as many square meters with service areas and various bedrooms, and a S2 level with indoor swimming pool, 3 bathrooms, garage for a large car collection, disco, cinema room, gym, helicopter storage and bowling.