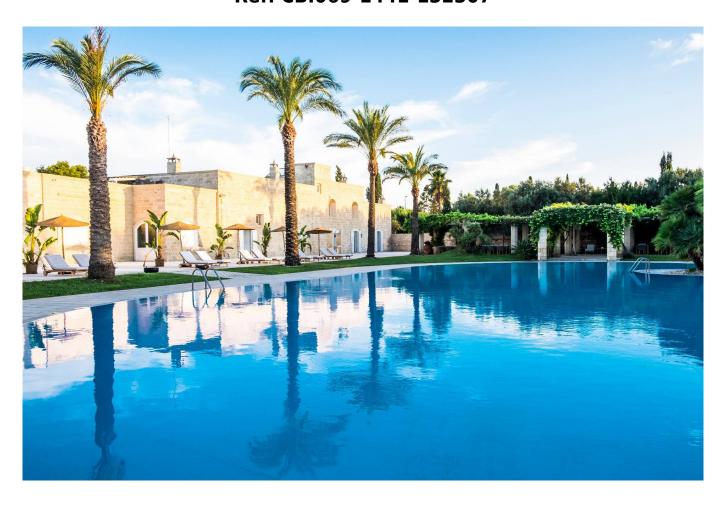

## 1.500 sq.m | Bathrooms: 10 | Bedrooms: 9 | Rooms: 15

LEVERANO - LECCE - SALENTO

A few kilometers from the crystal clear Ionian sea and its golden beaches, surrounded by vineyards and the evocative Salento landscape, we are delighted to offer for sale a prestigious farmhouse of about 1300 sqm which extends over a plot of about 2 hectares. The farmhouse has undergone a recent and careful renovation with a strongly contemporary design. Attention to detail and the use of quality materials have been the guiding criteria, harmoniously mixing the charm of the past and historical elements with the most modern design and the essential lines of a simple but at the same time refined elegance.

The furnishings have the signature of the most famous interior designers.

This prestigious accommodation facility features large and bright living rooms with beautiful star vaults and frescoes; they overlook the lush garden and its beautiful swimming pool and they are embellished with furnishings with a unique and refined design.

Finally, the outbuilding located in the garden consists of a luxury suite overlooking the pool.

The elegant dehors are equipped to give guests unforgettable moments of relaxation and they are immersed in the green garden and in the shade of patios and gazebos which were specially designed for enjoying the outdoors at any time of the day.