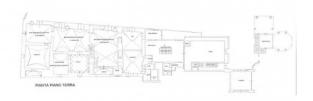

## 1.500 sq.m | Bathrooms: 10 | Bedrooms: 9 | Rooms: 15

LEVERANO - LECCE - SALENTO

A few kilometers from the crystal clear Ionian sea and its golden beaches, surrounded by vineyards and the evocative Salento landscape, we are delighted to offer for sale a prestigious farmhouse of about 1300 sqm which extends over a plot of about 2 hectares. The farmhouse has undergone a recent and careful renovation with a strongly contemporary design. Attention to detail and the use of quality materials have been the guiding criteria, harmoniously mixing the charm of the past and historical elements with the most modern design and the essential lines of a simple but at the same time refined elegance.

## **Property Informations**

Address: Strada Provinciale 21 per Porto Cesareo **Zip Code**: 73045 Livable surface: 1300.00 Bedrooms: 9 Bathrooms: 10 Rooms: 15 Internal condition: Restored ---> data\_operazione <---: 0000-00-00 ---> esclusiva <---: 1 : 0000-00-00 Floor: Ground Floor Total floors: 1 Current Status: Free at the deed Balconies: Present Garden: Private Sea distance: 9.000 meter