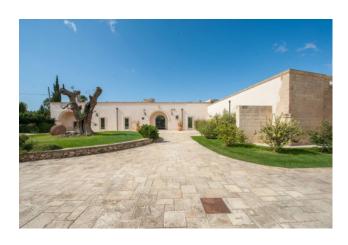

## 1.500 sq.m | Bathrooms: 10 | Bedrooms: 9 | Rooms: 15

LEVERANO - LECCE - SALENTO

A few kilometers from the crystal clear Ionian sea and its golden beaches, surrounded by vineyards and the evocative Salento landscape, we are delighted to offer for sale a prestigious farmhouse of about 1300 sqm which extends over a plot of about 2 hectares. The farmhouse has undergone a recent and careful renovation with a strongly contemporary design. Attention to detail and the use of quality materials have been the guiding criteria, harmoniously mixing the charm of the past and historical elements with the most modern design and the essential lines of a simple but at the same time refined elegance.

Finally, the property is embellished by the presence of a private chapel with beautiful frescoes and a heliport.

Located just 9 km from Porto Cesareo and the most beautiful places of Salento on the Ionian coast, 19 km from Lecce and 58 km from