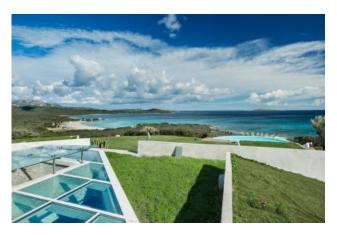

## 450 sq.m | Bathrooms: 8 | Bedrooms: 7 | Rooms: 10

This wonderful villa is the choice for an exclusive holiday in Costa Smeralda. Located in a private park of approximately 7000 square meters overlooking the sea, the villa features a naturalistic pool of exceptional quality, perfect for relaxation and enjoying a spectacular panoramic view that reaches as far as Cala di Volpe Bay, the gulf of Porto Rotondo, and the islands of Mortorio and Soffi.