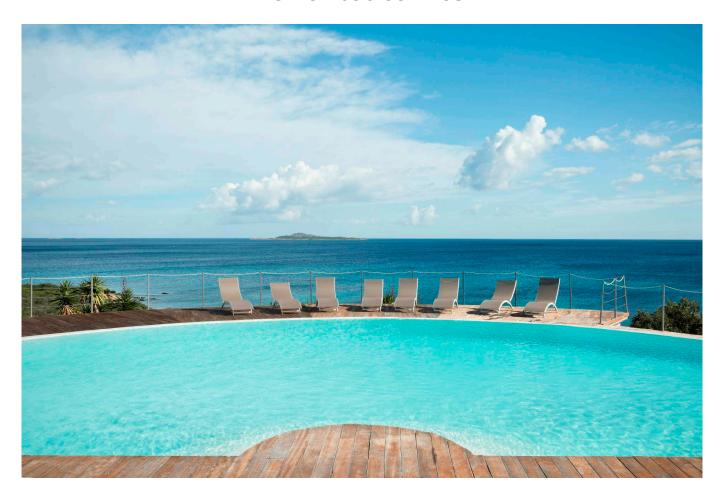

## 450 sq.m | Bathrooms: 8 | Bedrooms: 7 | Rooms: 10

This wonderful villa is the choice for an exclusive holiday in Costa Smeralda. Located in a private park of approximately 7000 square meters overlooking the sea, the villa features a naturalistic pool of exceptional quality, perfect for relaxation and enjoying a spectacular panoramic view that reaches as far as Cala di Volpe Bay, the gulf of Porto Rotondo, and the islands of Mortorio and Soffi.