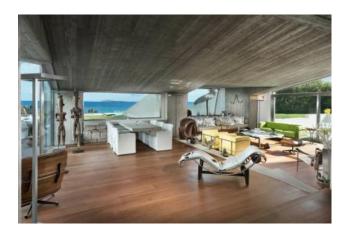

The villa is characterized by a modern structure of particular value and has 7 bedrooms, 7 bathrooms, a huge kitchen, pantry, guest bathroom, and TV room.

The villa is laid out as follows: a dining room, and living room with patios of approximately 200 square meters, perfect for relaxing and socializing. All rooms with en-suite bathrooms are approximately 25 square meters in size, providing ample space for each guest.