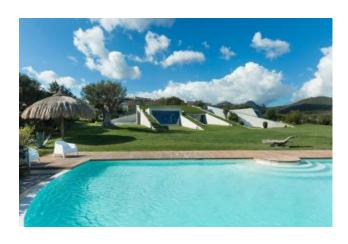

The villa is surrounded by a beautiful private garden that offers the possibility of organizing outdoor lunches or dinners and enjoying the spectacular sea view. Additionally, the villa is located in close proximity to the Port of Portisco, which is the only port structure capable of accommodating vessels over 100 meters, guaranteeing constant shelter to all boats.