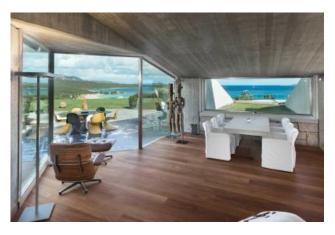

## 450 sq.m | Bathrooms: 8 | Bedrooms: 7 | Rooms: 10

This wonderful villa is the choice for an exclusive holiday in Costa Smeralda. Located in a private park of approximately 7000 square meters overlooking the sea, the villa features a naturalistic pool of exceptional quality, perfect for relaxation and enjoying a spectacular panoramic view that reaches as far as Cala di Volpe Bay, the gulf of Porto Rotondo, and the islands of Mortorio and Soffi.

The villa is characterized by a modern structure of particular value and has 7 bedrooms, 7 bathrooms, a huge kitchen, pantry, guest bathroom, and TV room.

The villa is laid out as follows: a dining room, and living room with patios of approximately 200 square meters, perfect for relaxing and socializing. All rooms with en-suite bathrooms are approximately 25 square meters in size, providing ample space for each guest.