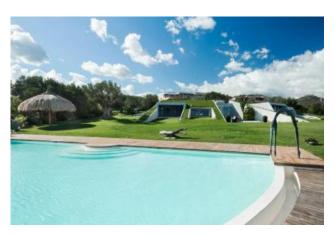

## 450 sq.m | Bathrooms: 8 | Bedrooms: 7 | Rooms: 10

This wonderful villa is the choice for an exclusive holiday in Costa Smeralda. Located in a private park of approximately 7000 square meters overlooking the sea, the villa features a naturalistic pool of exceptional quality, perfect for relaxation and enjoying a spectacular panoramic view that reaches as far as Cala di Volpe Bay, the gulf of Porto Rotondo, and the islands of Mortorio and Soffi.

The villa is surrounded by a beautiful private garden that offers the possibility of organizing outdoor lunches or dinners and enjoying the spectacular sea view. Additionally, the villa is located in close proximity to the Port of Portisco, which is the only port structure capable of accommodating vessels over 100 meters, guaranteeing constant shelter to all boats.