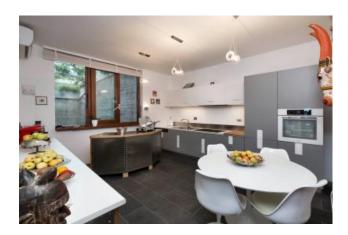

The villa is characterized by a modern structure of particular value and has 7 bedrooms, 7 bathrooms, a huge kitchen, pantry, guest bathroom, and TV room.

The villa is laid out as follows: a dining room, and living room with patios of approximately 200 square meters, perfect for relaxing and socializing. All rooms with en-suite bathrooms are approximately 25 square meters in size, providing ample space for each guest.