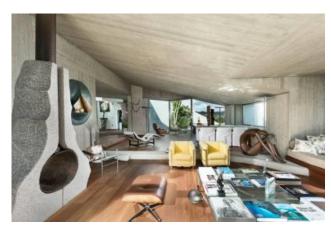

The villa is characterized by a modern structure of particular value and has 7 bedrooms, 7 bathrooms, a huge kitchen, pantry, guest bathroom, and TV room.

The villa is laid out as follows: a dining room, and living room with patios of approximately 200 square meters, perfect for relaxing and socializing. All rooms with en-suite bathrooms are approximately 25 square meters in size, providing ample space for each guest.

This luxury villa is the perfect choice for an exclusive holiday on the Costa Smeralda, enjoying the beauty of the landscape and the convenience of having everything you desire.