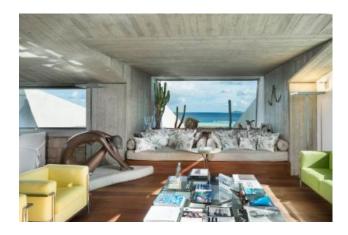

The villa is characterized by a modern structure of particular value and has 7 bedrooms, 7 bathrooms, a huge kitchen, pantry, guest bathroom, and TV room.

The villa is laid out as follows: a dining room, and living room with patios of approximately 200 square meters, perfect for relaxing and socializing. All rooms with en-suite bathrooms are approximately 25 square meters in size, providing ample space for each guest.