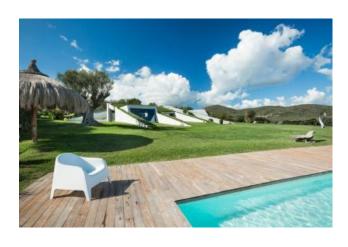

## 450 sq.m | Bathrooms: 8 | Bedrooms: 7 | Rooms: 10

This wonderful villa is the choice for an exclusive holiday in Costa Smeralda. Located in a private park of approximately 7000 square meters overlooking the sea, the villa features a naturalistic pool of exceptional quality, perfect for relaxation and enjoying a spectacular panoramic view that reaches as far as Cala di Volpe Bay, the gulf of Porto Rotondo, and the islands of Mortorio and Soffi.

The villa is surrounded by a beautiful private garden that offers the possibility of organizing outdoor lunches or dinners and enjoying the spectacular sea view. Additionally, the villa is located in close proximity to the Port of Portisco, which is the only port structure capable of accommodating vessels over 100 meters, guaranteeing constant shelter to all boats.