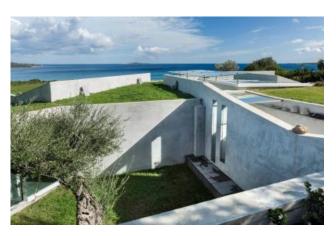

## 450 sq.m | Bathrooms: 8 | Bedrooms: 7 | Rooms: 10

This wonderful villa is the choice for an exclusive holiday in Costa Smeralda. Located in a private park of approximately 7000 square meters overlooking the sea, the villa features a naturalistic pool of exceptional quality, perfect for relaxation and enjoying a spectacular panoramic view that reaches as far as Cala di Volpe Bay, the gulf of Porto Rotondo, and the islands of Mortorio and Soffi.

The villa is surrounded by a beautiful private garden that offers the possibility of organizing outdoor lunches or dinners and enjoying the spectacular sea view. Additionally, the villa is located in close proximity to the Port of Portisco, which is the only port structure capable of accommodating vessels over 100 meters, guaranteeing constant shelter to all boats.