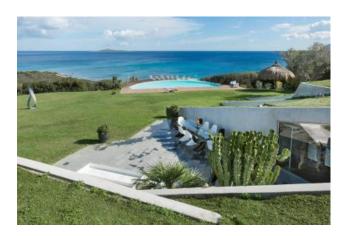

## 450 sq.m | Bathrooms: 8 | Bedrooms: 7 | Rooms: 10

This wonderful villa is the choice for an exclusive holiday in Costa Smeralda. Located in a private park of approximately 7000 square meters overlooking the sea, the villa features a naturalistic pool of exceptional quality, perfect for relaxation and enjoying a spectacular panoramic view that reaches as far as Cala di Volpe Bay, the gulf of Porto Rotondo, and the islands of Mortorio and Soffi.

The villa is surrounded by a beautiful private garden that offers the possibility of organizing outdoor lunches or dinners and enjoying the spectacular sea view. Additionally, the villa is located in close proximity to the Port of Portisco, which is the only port structure capable of accommodating vessels over 100 meters, guaranteeing constant shelter to all boats.