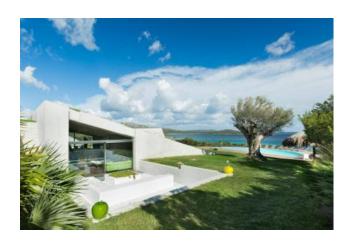

The villa is characterized by a modern structure of particular value and has 7 bedrooms, 7 bathrooms, a huge kitchen, pantry, guest bathroom, and TV room.

The villa is laid out as follows: a dining room, and living room with patios of approximately 200 square meters, perfect for relaxing and socializing. All rooms with en-suite bathrooms are approximately 25 square meters in size, providing ample space for each guest.

This luxury villa is the perfect choice for an exclusive holiday on the Costa Smeralda, enjoying the beauty of the landscape and the convenience of having everything you desire.