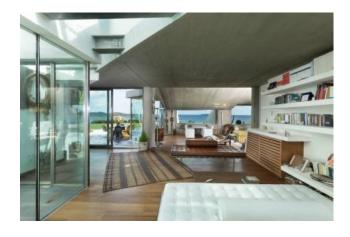

The villa is characterized by a modern structure of particular value and has 7 bedrooms, 7 bathrooms, a huge kitchen, pantry, guest bathroom, and TV room.

The villa is laid out as follows: a dining room, and living room with patios of approximately 200 square meters, perfect for relaxing and socializing. All rooms with en-suite bathrooms are approximately 25 square meters in size, providing ample space for each guest.

This luxury villa is the perfect choice for an exclusive holiday on the Costa Smeralda, enjoying the beauty of the landscape and the convenience of having everything you desire.