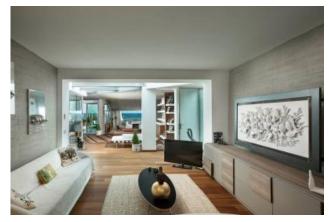

The villa is characterized by a modern structure of particular value and has 7 bedrooms, 7 bathrooms, a huge kitchen, pantry, guest bathroom, and TV room.

The villa is laid out as follows: a dining room, and living room with patios of approximately 200 square meters, perfect for relaxing and socializing. All rooms with en-suite bathrooms are approximately 25 square meters in size, providing ample space for each guest.