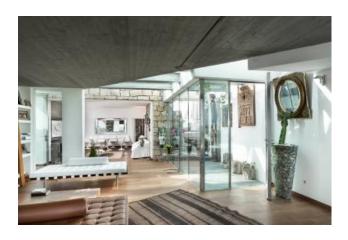

The villa is characterized by a modern structure of particular value and has 7 bedrooms, 7 bathrooms, a huge kitchen, pantry, guest bathroom, and TV room.

The villa is laid out as follows: a dining room, and living room with patios of approximately 200 square meters, perfect for relaxing and socializing. All rooms with en-suite bathrooms are approximately 25 square meters in size, providing ample space for each guest.